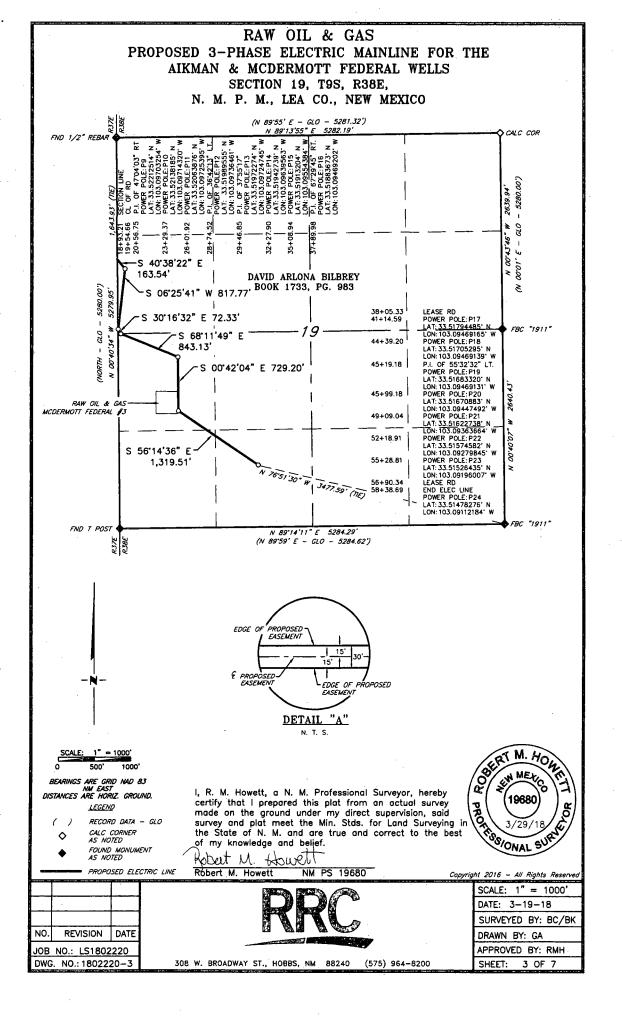

## PROPOSED 3-PHASE ELECTRIC MAINLINE FOR THE AIKMAN & MCDERMOTT FEDERAL WELLS

SECTION 19, T9S, R38E, N. M. P. M., LEA CO., NEW MEXICO

#### DESCRIPTION

A strip of land 30 feet wide, being 3,945.48 feet or 239.120 rods in length, lying in Section 19, Township 9 South, Range 38 East, N. M. P. M., Lea County, New Mexico, being 15 feet left and 15 feet right of the following described survey of a centerline across the lands of David Arlona Bilbrey, according to a deed filed for record in Book 1733, Page 983, of the Deed Records of Lea County, New Mexico:

BEGINNING at Engr. Sta. 18+93.21, a point on the West line of Section 19, which bears, S  $00^{\circ}40^{\circ}34^{\circ}$  E, 1,643.93 feet from a found  $1/2^{\circ}$  rebar, found for the Northwest corner of Section 19;

Thence S 40"38'22" E, 163.54 feet, to Engr. Sta. 20+56.75, a P. t. of 47"04'03" right;

Thence S 06'25'41" W, 817.77 feet, to Engr. Sta. 28+74.52, a P. I. of 36'42'13" left;

Thence S 30'16'32" E, 72.33 feet, to Engr. Sta. 29+46.85, a P. I. of 37'55'17" left;

Thence S 68"11"49" E, 843.13 feet, to Engr. Sta. 37+89.98, a P. I. of 67"29"45" right;

Thence S 00'42'04" E, 729.20 feet, to Engr. Sta. 45+19.18, a P. I. of 55'32'32" right;

Thence S 56'14'36" E, 1,319.51 feet, to Engr. Sta. 58+38.69, the End of Survey, a point in the Southwest quarter of Section 19, which bears, N 76'51'30" W, 3,477.59 feet from a brass cap, stamped "1911", found for the Southeast corner of Section 19.

Said strip of land contains 2.717 acres, more or less, and is allocated by forties as follows:

| SW | 1/4 | NW | 1/4 | 63.596  | Rods | 0.723 | Acres |
|----|-----|----|-----|---------|------|-------|-------|
|    | 1/4 |    |     | 123.727 | Rods | 1.406 | Acres |
| SW | 1/4 | SW | 1/4 | 8.709   | Rods | 0.099 | Acres |
| SE | 1/4 | SW | 1/4 | 43.088  | Rods | 0.489 | Acres |