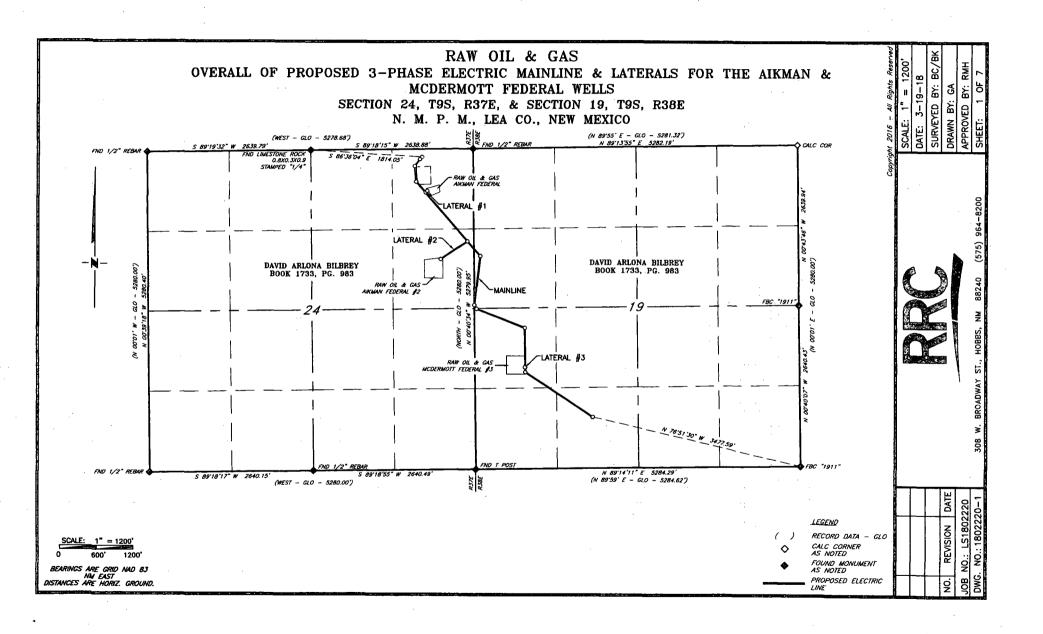

### RAW OIL & GAS PROPOSED 3-PHASE ELECTRIC MAINLINE FOR THE AIKMAN & MCDERMOTT FEDERAL WELLS SECTION 24, T9S, R37E,

N. M. P. M., LEA CO., NEW MEXICO

A strip of land 30 feet wide, being 1,893.21 feet or 114.740 rods in length, lying in Section 24, Township 9 South, Range 37 East, N. M. P. M., Lea County, New Mexico, being 15 feet left and 15 feet right of the following described survey of a centerline across the lands of David Arlona Bilbrey, according to a deed filed for record in Book 1733, Page 983, of the Deed Records of Lea County, New Mexico:

BEGINNING at Engr. Sta. 0+00, a point on the Northeast quarter of Section 24, which bears, S 86°36'04" E, 1,814.05 feet from a 10"X4"X11" limestone rock, stamped "1/4" on the North side, found for the North quarter corner of Section 24;

Thence S 40°18'11" W, 50.05 feet, to Engr. Sta. 0+50.05, a P. i. of 03°44'58" left;

Thence S 36'33'13" W, 140.01 feet, to Engr. Sta. 1+90.06, a P. I. of 41"18'50" left;

Thence S 04'45'37" E, 257.38 feet, to Engr. Sta. 4+47.44, a P. I. of 35'52'45" left;

Thence S 40 38 22  $^{\circ}$  E, 1,445.77 feet, to Engr. Sta. 18+93.21, a point on the East line of Section 24, which bears, S 00 40 34  $^{\circ}$  E, 1,643.93 feet from a 1/2 rebar, found for the Northeast corner of Section 24.

SERT M. HON Said strip of land contains 1.304 acres, more or less, and is allocated by forties as follows:

1" = 1000' 500' 1000 NE 1/4 NE 1/4 SE 1/4 NE 1/4

89.131 Rods 25,609 Rods

1.013 Acres 0.291 Acres