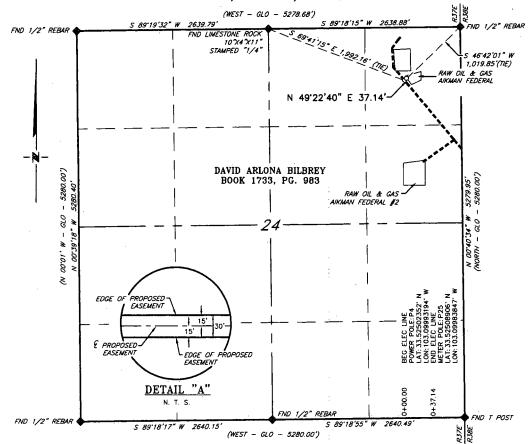

### PROPOSED 3-PHASE ELECTRIC LATERAL FOR THE RAW OIL & GAS AIKMAN FEDERAL #2

SECTION 24, T9S, R37E,

N. M. P. M., LEA CO., NEW MEXICO

A strip of land 30 feet wide, being 526.62 feet or 31.916 rods in length, lying in Section 24, Township 9 South, Range 37 East, N. M. P. M., Lea County, New Mexico, being 15 feet left and 15 feet right of the following described survey of a centerline across the lands of David Arlona Bilbrey, according to a deed filed for record in Book 1733, Page 983, of the Deed Records of Lea County, New Mexico:

DESCRIPTION

BEGINNING at Engr. Sta. 0+00, a point in the Northeast quarter of Section 24, which bears, S 03'08'40" W, 1,525.98 feet from a 1/2" rebar, found for the North quarter corner of Section 24;

Thence S 55'31'05" W, 526.62 feet, to Engr. Sta. 5+26.62, the End of Survey, a point in the Northeast quarter of Section 24, which bears, S 49'50'23" E, 2,775.15 feet from a found limestone rock 8X3X9, stamped "1/4", found for the Northeast corner of Section 24.

Said strip of land contains 0.363 acres, more or less, and is allocated by forties as follows:

SE 1/4 NE 1/4

31.916 Rods

0.363 Acres

( ) RECORD DATA — GLO

FOUND MONUMENT AS NOTED

PROPOSED ELECTRIC LINE

I, R. M. Howett, a N. M. Professional Surveyor, hereby certify that I prepared this plat from an actual survey made on the ground under my direct supervision, said survey and plat meet the Min. Stds. for Land Surveying in the State of N. M. and are true and correct to the best of my knowledge and belief.