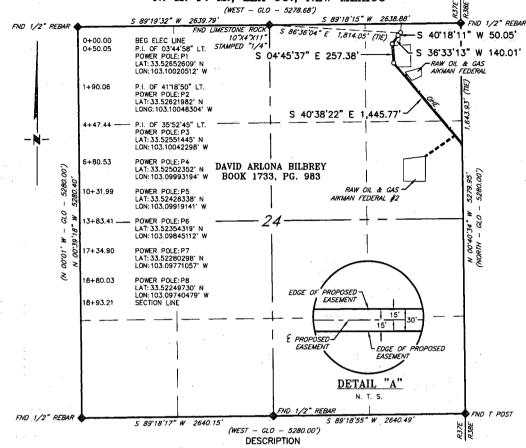

### PROPOSED 3-PHASE ELECTRIC LATERAL FOR THE RAW OIL & GAS AIKMAN FEDERAL

SECTION 24, T9S, R37E,

N. M. P. M., LEA CO., NEW MEXICO

#### DESCRIPTION

A strip of land 30 feet wide, being 37.14 feet or 2.251 rods in length, lying in Section 24, Township 9 South, Range 37 East, N. M. P. M., Lea County, New Mexico, being 15 feet left and 15 feet right of the following described survey of a centerline across the lands of David Arlona Bilbrey, according to a deed filed for record in Book 1733, Page 983, of the Deed Records of Lea County, New Mexico:

BEGINNING at Engr. Sta. 0+00, a point in the Northeast quarter of Section 24, which bears, S 69'41'15" E, 1,992.16 feet from a 10"X4"X11" limestone rock, stamped "1/4", on the North side, found for the North quarter corner of Section 24;

Thence N 49'22'40" E, 37.14 feet, to Engr. Sta. 0+37.14, the End of Survey, a point in the Northeast quarter of Section 24, which bears, S 46'42'01" W, 1,019.85 feet from a found 1/2" rebar, found for the Northeast corner of Section 24.

Said strip of land contains 0.026 acres, more or less, and is allocated by forties as follows:

NE 1/4 NE 1/4

2.251 Rods

0.026 Acres

BEARINGS ARE GRID NAD 83 NM EAST DISTANCES ARE HORIZ. GROUND. LEGEND

RECORD DATA - GLO