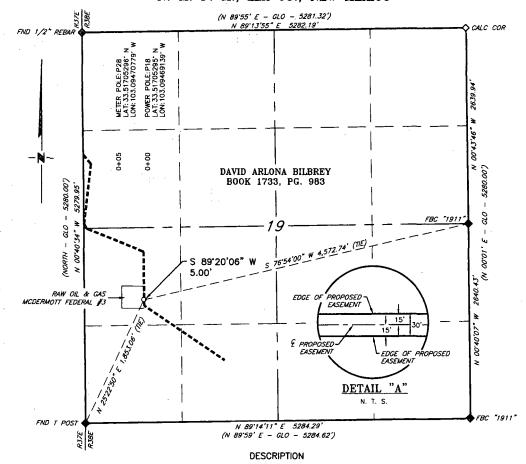

### PROPOSED 3-PHASE ELECTRIC LATERAL FOR THE RAW OIL & GAS MCDERMOTT FEDERAL #3 SECTION 19, T9S, R38E,

N. M. P. M., LEA CO., NEW MEXICO

A strip of land 30 feet wide, being 5.00 feet or 0.303 rods in length, lying in Section 19, Township 9 South, Range 38 East, N. M. P. M., Lea County, New Mexico, being 15 feet left and 15 feet right of the following described survey of a centerline across the lands of David Arlona Bilbrey, according to a deed filed for record in Book 1733, Page 983, of the Deed Records of Lea County, New Mexico:

BEGINNING at Engr. Sta. 0+00, a point in the Southwest quarter of Section 19, which bears, S 76°54'00" W, 4,572.74 feet from a brass cap stamped "1911", found for the East quarter corner of Section 19;

Thence S 89'20'06" W, 5.00 feet, to Engr. Sta. 0+05.00, the End of Survey, a point in the Southwest quarter of Section 19, which bears, N 25'22'50" E, 1,853.06 feet from, a T post, found for the Southwest corner of

Said strip of land contains 0.003 acres, more or less, and is allocated by forties as follows:

NW 1/4 SW 1/4

0.303 Rods

0.003 Acres

PROPOSED ELECTRIC LINE

I, R. M. Howett, a N. M. Professional Surveyor, hereby certify that I prepared this plat from an actual survey made on the ground under my direct supervision, said survey and plat meet the Min. Stds. for Land Surveying in the State of N. M. and are true and correct to the best of my knowledge and belief.