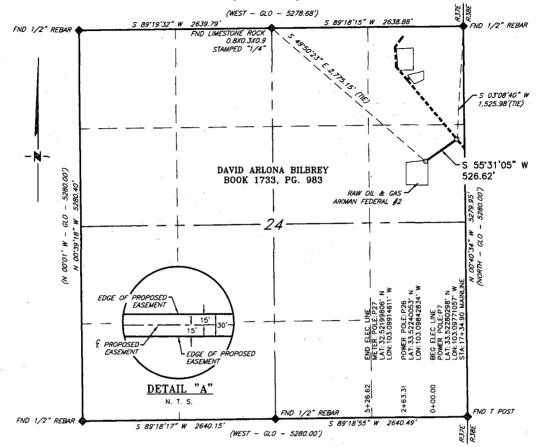

### PROPOSED 3-PHASE ELECTRIC LATERAL FOR THE RAW OIL & GAS AIKMAN FEDERAL #2

SECTION 24, T9S, R37E,

N. M. P. M., LEA CO., NEW MEXICO

A strip of land 30 feet wide, being 526.62 feet or 31.916 rods in length, lying in Section 24, Township 9 South, Range 37 East, N. M. P. M., Lea County, New Mexico, being 15 feet left and 15 feet right of the following described survey of a centerline across the lands of David Arlona Bilbrey, according to a deed filed for record in Book 1733, Page 983, of the Deed Records of Lea County, New Mexico:

DESCRIPTION

BEGINNING at Engr. Sta. 0+00, a point in the Northeast quarter of Section 24, which bears, S 03'08'40" W, 1,525.98 feet from a 1/2" rebar, found for the North quarter corner of Section 24;

Thence S 55'31'05" W, 526.62 feet, to Engr. Sta. 5+26.62, the End of Survey, a point in the Northeast quarter of Section 24, which bears, S 49'50'23" E, 2,775.15 feet from a found limestone rock 8X3X9, stamped "1/4", found for the Northeast corner of Section 24.

Said strip of land contains 0.363 acres, more or less, and is allocated by forties as follows:

SE 1/4 NE 1/4

31.916 Rods

0.363 Acres

( ) RECORD DATA — GLO

FOUND MONUMENT AS NOTED

PROPOSED ELECTRIC LINE

I, R. M. Howett, a N. M. Professional Surveyor, hereby certify that I prepared this plat from an actual survey made on the ground under my direct supervision, said survey and plat meet the Min. Stds. for Land Surveying in the State of N. M. and are true and correct to the best of my knowledge and belief.