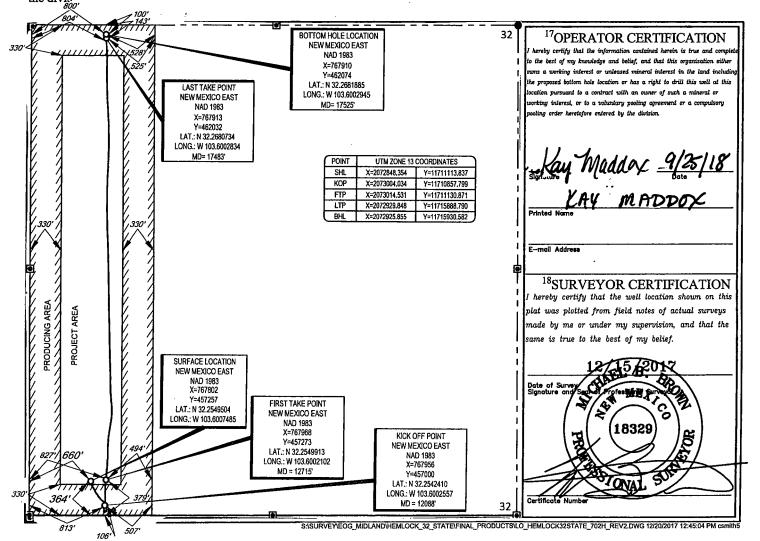

| District IV<br>1220 S. St. Francis Dr., Sante Fe, NM 875<br>Phone: (505) 476-3460 Fax: (505) 476-34 | 62           | Sante Fe, NM 87505  RECEIVED    |   |  |  |  |
|-----------------------------------------------------------------------------------------------------|--------------|---------------------------------|---|--|--|--|
|                                                                                                     | WELL LOCAT   | TON AND ACREAGE DEDICATION PLAT | Γ |  |  |  |
| 'API Number<br>30-025- <b>443</b>                                                                   | 98135 Pool C | Oode WC-025 G-09 S243310P; Upp  |   |  |  |  |
| Property Code<br>320 54                                                                             |              | °Well Number<br>#702H           |   |  |  |  |
| <sup>7</sup> OGRID No.<br>7377                                                                      |              | Elevation<br>3660'              |   |  |  |  |
| <u> </u>                                                                                            |              | <sup>10</sup> Surface Location  |   |  |  |  |

UL or lot no. North/South line Feet from the East/West line County Township Range Lot Idn Feet from the 364' 660' M 32 23-S 33-E SOUTH WEST **LEA** 

| UL or lot no.               | Section 32               | Township 23-S | Range<br>33-E   | Lot Idn             | Feet from the | North/South line NORTH | Feet from the | East/West line<br>WEST | County LEA |
|-----------------------------|--------------------------|---------------|-----------------|---------------------|---------------|------------------------|---------------|------------------------|------------|
| 12Dedicated Acres<br>160.00 | <sup>13</sup> Joint or I | nfill 14Co    | nsolidation Cod | e <sup>15</sup> Ord | er No.        |                        |               |                        |            |

No allowable will be assigned to this completion until all interests have been consolidated or a non-standard unit has been approved by the division