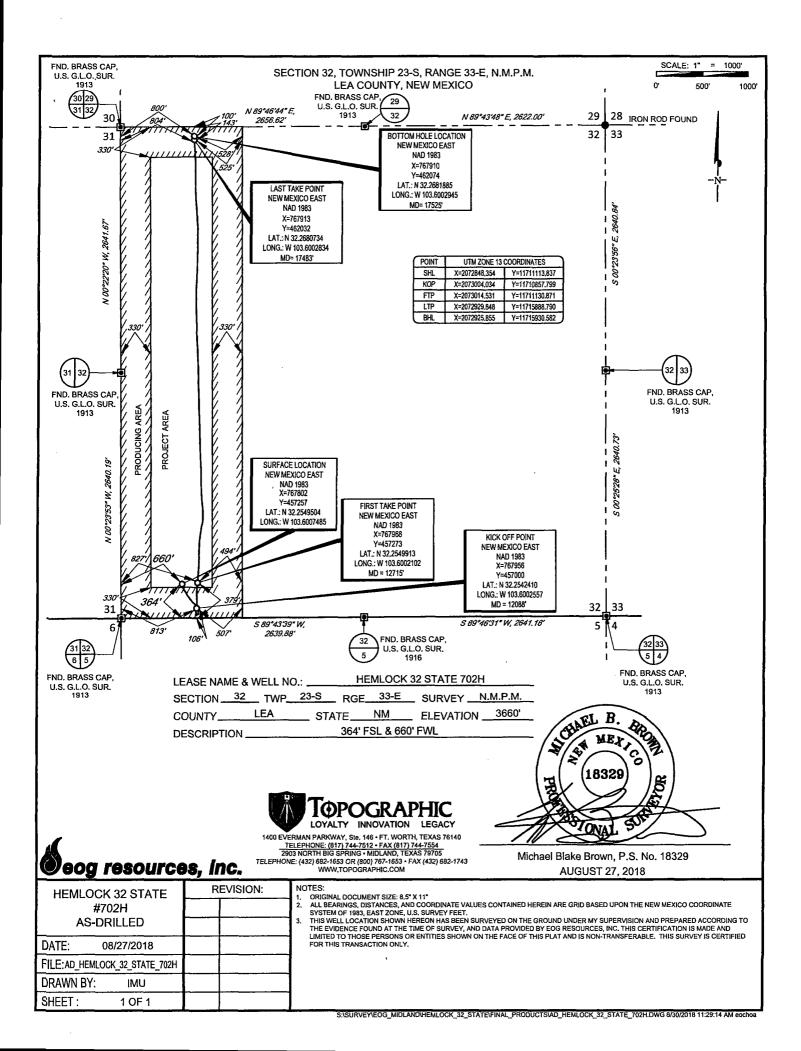

| District IV<br>1220 S. St. Francis Dr., Sante Fe, NM 875<br>Phone: (505) 476-3460 Fax: (505) 476-34 | 62           | Sante Fe, NM 87505  RECEIVED    |   |  |  |  |
|-----------------------------------------------------------------------------------------------------|--------------|---------------------------------|---|--|--|--|
|                                                                                                     | WELL LOCAT   | TON AND ACREAGE DEDICATION PLAT | Γ |  |  |  |
| 'API Number<br>30-025- <b>443</b>                                                                   | 98135 Pool C | Oode WC-025 G-09 S243310P; Upp  |   |  |  |  |
| Property Code<br>320 54                                                                             |              | °Well Number<br>#702H           |   |  |  |  |
| <sup>7</sup> OGRID No.<br>7377                                                                      |              | Elevation<br>3660'              |   |  |  |  |
| <u> </u>                                                                                            |              | <sup>10</sup> Surface Location  |   |  |  |  |

UL or lot no. North/South line Feet from the East/West line County Township Range Lot Idn Feet from the 364' 660' M 32 23-S 33-E SOUTH WEST **LEA** 

| UL or lot no.               | Section 32               | Township 23-S | Range<br>33-E   | Lot Idn             | Feet from the | North/South line NORTH | Feet from the | East/West line<br>WEST | County LEA |
|-----------------------------|--------------------------|---------------|-----------------|---------------------|---------------|------------------------|---------------|------------------------|------------|
| 12Dedicated Acres<br>160.00 | <sup>13</sup> Joint or I | nfill 14Co    | nsolidation Cod | e <sup>15</sup> Ord | er No.        |                        |               |                        |            |

No allowable will be assigned to this completion until all interests have been consolidated or a non-standard unit has been approved by the division