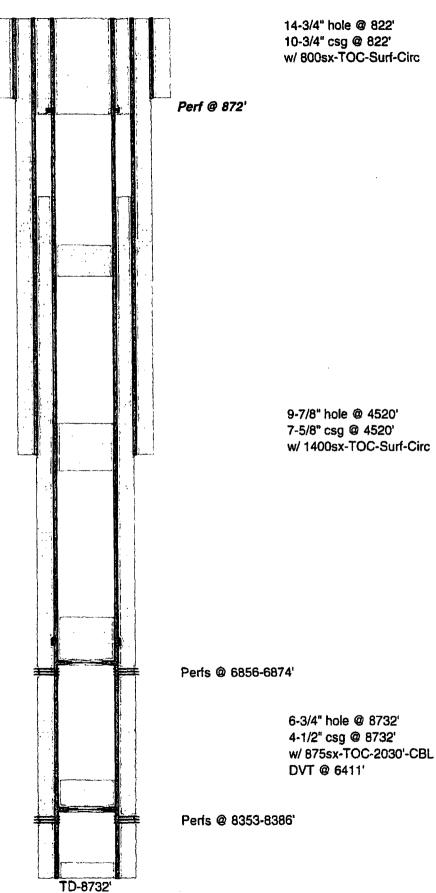

## OXY USA Inc. - Current Federal 27 #8 API No. 30-025-32755

. OXY USA Inc. - Proposed Federal 27 #8 API No. 30-025-32755

200sx @ 872'-Surface

10-3/4" csg @ 822' w/ 800sx-TOC-Surf-Circ

25sx @ 2700-2500' WOC-Tag

30sx @ 4570-4300' WOC-Tag

CIBP @ 6806' w/ 40sx to 6361'

CIBP @ 8303' w/ 25sx cmt to 8118'

PB - 8685'