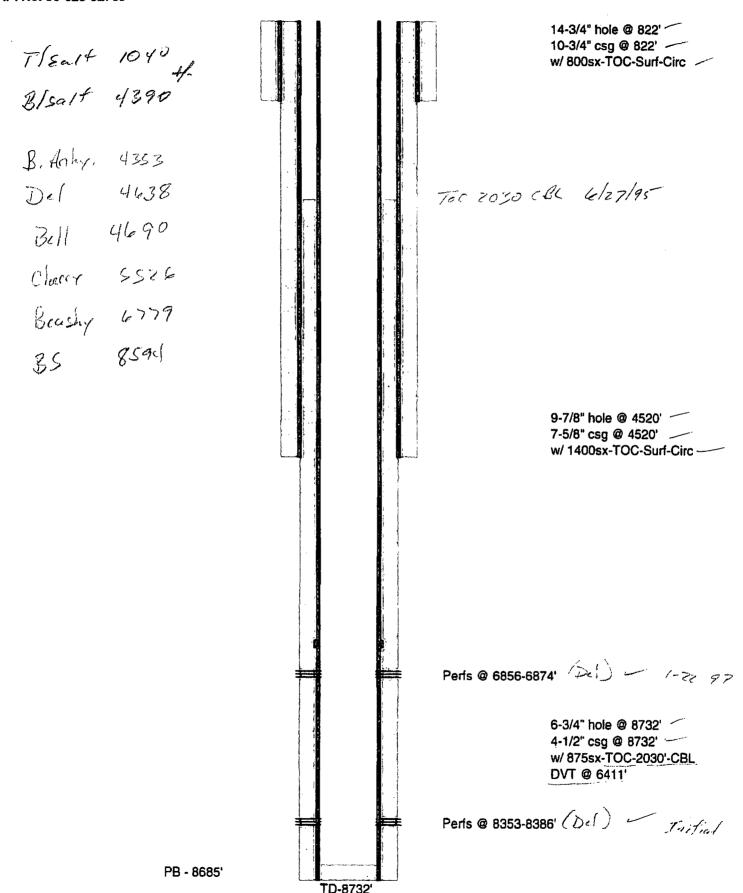

## OXY USA Inc. - Current Federal 27 #8 API No. 30-025-32755

. OXY USA Inc. - Proposed Federal 27 #8 API No. 30-025-32755

200sx @ 872'-Surface

10-3/4" csg @ 822' w/ 800sx-TOC-Surf-Circ

25sx @ 2700-2500' WOC-Tag

30sx @ 4570-4300' WOC-Tag

CIBP @ 6806' w/ 40sx to 6361'

CIBP @ 8303' w/ 25sx cmt to 8118'

PB - 8685'