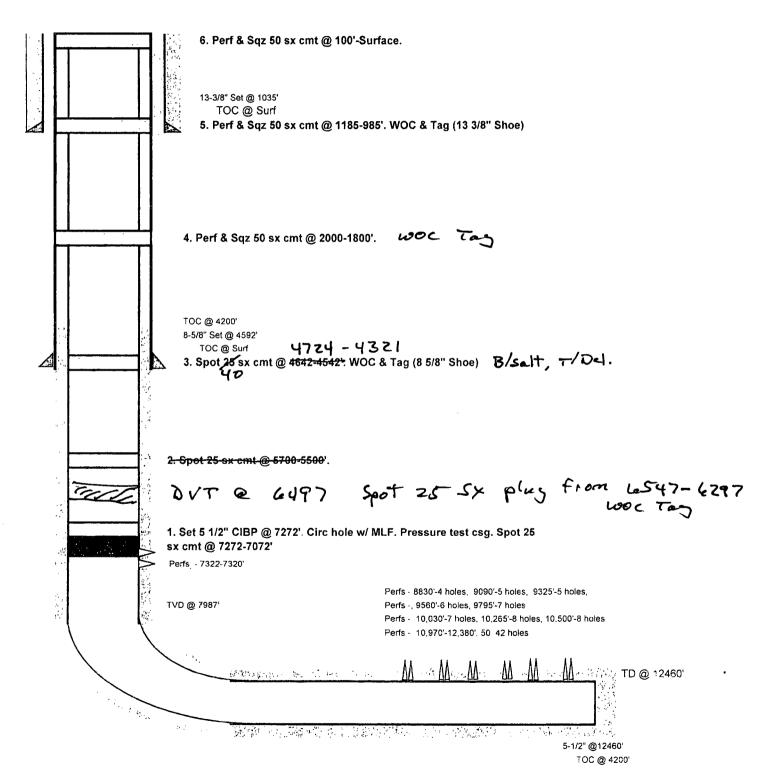

6. If Indian, Allottee or Tribe Name

| abandoned wer                                                                                                                                                                                                                                                                                                                                                                                                                                                                                                                                                                                                                                                                                                                                                                                                                                                                                                                                                                                                                                                                                                                                                                                                                                                                                                                                                                                                                                                                                                                                                                                                                                                                                                                                                                                                                                                                                                                                                                                                                                                                                                                 | 000 101111 0100-0 (A1 1                                                                                                                                           | D) 101 34011 P              | " POSHOB                           | <u>BS 00</u>                   |                                                         |                      |
|-------------------------------------------------------------------------------------------------------------------------------------------------------------------------------------------------------------------------------------------------------------------------------------------------------------------------------------------------------------------------------------------------------------------------------------------------------------------------------------------------------------------------------------------------------------------------------------------------------------------------------------------------------------------------------------------------------------------------------------------------------------------------------------------------------------------------------------------------------------------------------------------------------------------------------------------------------------------------------------------------------------------------------------------------------------------------------------------------------------------------------------------------------------------------------------------------------------------------------------------------------------------------------------------------------------------------------------------------------------------------------------------------------------------------------------------------------------------------------------------------------------------------------------------------------------------------------------------------------------------------------------------------------------------------------------------------------------------------------------------------------------------------------------------------------------------------------------------------------------------------------------------------------------------------------------------------------------------------------------------------------------------------------------------------------------------------------------------------------------------------------|-------------------------------------------------------------------------------------------------------------------------------------------------------------------|-----------------------------|------------------------------------|--------------------------------|---------------------------------------------------------|----------------------|
|                                                                                                                                                                                                                                                                                                                                                                                                                                                                                                                                                                                                                                                                                                                                                                                                                                                                                                                                                                                                                                                                                                                                                                                                                                                                                                                                                                                                                                                                                                                                                                                                                                                                                                                                                                                                                                                                                                                                                                                                                                                                                                                               | RIPLICATE - Other inst                                                                                                                                            | tructions on                | page 2<br>SEP                      | 26 2018                        | 7. If Unit or CA/Agreem                                 | ent, Name and/or No. |
| <ol> <li>Type of Well</li> <li>Gas Well ☐ Oth</li> </ol>                                                                                                                                                                                                                                                                                                                                                                                                                                                                                                                                                                                                                                                                                                                                                                                                                                                                                                                                                                                                                                                                                                                                                                                                                                                                                                                                                                                                                                                                                                                                                                                                                                                                                                                                                                                                                                                                                                                                                                                                                                                                      | er                                                                                                                                                                |                             | DEC                                |                                | 8. Well Name and No.<br>TRISTE DRAW 5 FE                | EDERAL 1H            |
| Name of Operator     COG PRODUCTION LLC                                                                                                                                                                                                                                                                                                                                                                                                                                                                                                                                                                                                                                                                                                                                                                                                                                                                                                                                                                                                                                                                                                                                                                                                                                                                                                                                                                                                                                                                                                                                                                                                                                                                                                                                                                                                                                                                                                                                                                                                                                                                                       | Contact:<br>E-Mail: Abbym@b                                                                                                                                       | ABIGAIL MO<br>cmandassociat |                                    | , EI A EI                      | <ul><li>API Well No.</li><li>30-025-39668-00-</li></ul> | ·S1                  |
| 3a. Address<br>2208 W MAIN STREET<br>ARTESIA, NM 88210                                                                                                                                                                                                                                                                                                                                                                                                                                                                                                                                                                                                                                                                                                                                                                                                                                                                                                                                                                                                                                                                                                                                                                                                                                                                                                                                                                                                                                                                                                                                                                                                                                                                                                                                                                                                                                                                                                                                                                                                                                                                        | ,                                                                                                                                                                 | 3b. Phone No<br>Ph: 432-58  | (include area code)<br>0-7161      |                                | 10. Field and Pool or Exp<br>MESA VERDE                 | ploratory Area       |
| 4. Location of Well (Footage, Sec., T.                                                                                                                                                                                                                                                                                                                                                                                                                                                                                                                                                                                                                                                                                                                                                                                                                                                                                                                                                                                                                                                                                                                                                                                                                                                                                                                                                                                                                                                                                                                                                                                                                                                                                                                                                                                                                                                                                                                                                                                                                                                                                        | , R., M., or Survey Description                                                                                                                                   | )                           |                                    |                                | 11. County or Parish, Sta                               | ite                  |
| Sec 5 T24S R32E Lot 4 660FN                                                                                                                                                                                                                                                                                                                                                                                                                                                                                                                                                                                                                                                                                                                                                                                                                                                                                                                                                                                                                                                                                                                                                                                                                                                                                                                                                                                                                                                                                                                                                                                                                                                                                                                                                                                                                                                                                                                                                                                                                                                                                                   | NL 660FWL                                                                                                                                                         |                             |                                    |                                | LEA COUNTY, N                                           | M                    |
| 12. CHECK THE AP                                                                                                                                                                                                                                                                                                                                                                                                                                                                                                                                                                                                                                                                                                                                                                                                                                                                                                                                                                                                                                                                                                                                                                                                                                                                                                                                                                                                                                                                                                                                                                                                                                                                                                                                                                                                                                                                                                                                                                                                                                                                                                              | PROPRIATE BOX(ES)                                                                                                                                                 | TO INDICA                   | TE NATURE O                        | F NOTICE,                      | REPORT, OR OTHE                                         | R DATA               |
| TYPE OF SUBMISSION                                                                                                                                                                                                                                                                                                                                                                                                                                                                                                                                                                                                                                                                                                                                                                                                                                                                                                                                                                                                                                                                                                                                                                                                                                                                                                                                                                                                                                                                                                                                                                                                                                                                                                                                                                                                                                                                                                                                                                                                                                                                                                            |                                                                                                                                                                   | •                           | ТҮРЕ ОГ                            | ACTION                         |                                                         |                      |
| Monte of Intent                                                                                                                                                                                                                                                                                                                                                                                                                                                                                                                                                                                                                                                                                                                                                                                                                                                                                                                                                                                                                                                                                                                                                                                                                                                                                                                                                                                                                                                                                                                                                                                                                                                                                                                                                                                                                                                                                                                                                                                                                                                                                                               | ☐ Acidize                                                                                                                                                         | ☐ Dee                       | pen                                | ☐ Product                      | ion (Start/Resume)                                      | ☐ Water Shut-Off     |
| it would of fine it                                                                                                                                                                                                                                                                                                                                                                                                                                                                                                                                                                                                                                                                                                                                                                                                                                                                                                                                                                                                                                                                                                                                                                                                                                                                                                                                                                                                                                                                                                                                                                                                                                                                                                                                                                                                                                                                                                                                                                                                                                                                                                           | ☐ Alter Casing                                                                                                                                                    | ☐ Hyd                       | raulic Fracturing                  | ☐ Reclama                      | ation                                                   | ■ Well Integrity     |
| ☐ Subsequent Report                                                                                                                                                                                                                                                                                                                                                                                                                                                                                                                                                                                                                                                                                                                                                                                                                                                                                                                                                                                                                                                                                                                                                                                                                                                                                                                                                                                                                                                                                                                                                                                                                                                                                                                                                                                                                                                                                                                                                                                                                                                                                                           | ☐ Casing Repair                                                                                                                                                   | □ New                       | Construction                       | ☐ Recomp                       | lete                                                    | ☐ Other              |
| ☐ Final Abandonment Notice                                                                                                                                                                                                                                                                                                                                                                                                                                                                                                                                                                                                                                                                                                                                                                                                                                                                                                                                                                                                                                                                                                                                                                                                                                                                                                                                                                                                                                                                                                                                                                                                                                                                                                                                                                                                                                                                                                                                                                                                                                                                                                    | ☐ Change Plans                                                                                                                                                    |                             | and Abandon                        | ☐ Tempor                       | arily Abandon                                           |                      |
| _                                                                                                                                                                                                                                                                                                                                                                                                                                                                                                                                                                                                                                                                                                                                                                                                                                                                                                                                                                                                                                                                                                                                                                                                                                                                                                                                                                                                                                                                                                                                                                                                                                                                                                                                                                                                                                                                                                                                                                                                                                                                                                                             | ☐ Convert to Injection                                                                                                                                            | Plug                        |                                    | ☐ Water D                      | •                                                       |                      |
| testing has been completed. Final Ab determined that the site is ready for final 1. Set 5 1/2" CIBP @ 7272'. C 2. Spot 25 sx cmt @ <del>5700-550</del> 3. Spot 25 sx cmt @ 4642-454 4 Perf & Sqz 50 sx cmt @ 200 5. Perf & Sqz 50 sx cmt @ 116 6. Perf & Sqz 50 sx cmt @ 100 7. Cut off well head, verify cmt                                                                                                                                                                                                                                                                                                                                                                                                                                                                                                                                                                                                                                                                                                                                                                                                                                                                                                                                                                                                                                                                                                                                                                                                                                                                                                                                                                                                                                                                                                                                                                                                                                                                                                                                                                                                                 | nal inspection.<br>irc hole w/ MLF. Pressure<br>18'. <b>と547 - と297.</b><br>12'> WOC & Tag. (8 5/8" S<br>0-1800'. いここであり<br>35-985'. WOC & Tag (13<br>0'-Surface. | e test csg. Sp              | ot 25 sx cmt @ 7<br>DUTE<br>4724 - | 272-7072'.<br>2 6497<br>- 4321 |                                                         | B/Sa14)              |
| Below ground                                                                                                                                                                                                                                                                                                                                                                                                                                                                                                                                                                                                                                                                                                                                                                                                                                                                                                                                                                                                                                                                                                                                                                                                                                                                                                                                                                                                                                                                                                                                                                                                                                                                                                                                                                                                                                                                                                                                                                                                                                                                                                                  | level dry he                                                                                                                                                      | ele mo                      | rker reg                           | wirel                          |                                                         |                      |
| 14. I hereby certify that the foregoing is                                                                                                                                                                                                                                                                                                                                                                                                                                                                                                                                                                                                                                                                                                                                                                                                                                                                                                                                                                                                                                                                                                                                                                                                                                                                                                                                                                                                                                                                                                                                                                                                                                                                                                                                                                                                                                                                                                                                                                                                                                                                                    | Electronic Submission #                                                                                                                                           | RODUCTION                   | LLC, sent to the l                 | Hobbs                          | _                                                       |                      |
|                                                                                                                                                                                                                                                                                                                                                                                                                                                                                                                                                                                                                                                                                                                                                                                                                                                                                                                                                                                                                                                                                                                                                                                                                                                                                                                                                                                                                                                                                                                                                                                                                                                                                                                                                                                                                                                                                                                                                                                                                                                                                                                               | MONTGOMERY                                                                                                                                                        | ing by bebo                 | Title AGENT                        | 711 00/ 1 <del>-</del> /2010   | (1000111043230)                                         |                      |
| ,,,,,,,,,,,,,,,,,,,,,,,,,,,,,,,,,,,,,,,                                                                                                                                                                                                                                                                                                                                                                                                                                                                                                                                                                                                                                                                                                                                                                                                                                                                                                                                                                                                                                                                                                                                                                                                                                                                                                                                                                                                                                                                                                                                                                                                                                                                                                                                                                                                                                                                                                                                                                                                                                                                                       |                                                                                                                                                                   |                             | /\OLIVI                            | ······                         |                                                         |                      |
| Signature (Electronic S                                                                                                                                                                                                                                                                                                                                                                                                                                                                                                                                                                                                                                                                                                                                                                                                                                                                                                                                                                                                                                                                                                                                                                                                                                                                                                                                                                                                                                                                                                                                                                                                                                                                                                                                                                                                                                                                                                                                                                                                                                                                                                       | ubmission)                                                                                                                                                        |                             | Date 08/13/20                      | 018                            |                                                         |                      |
|                                                                                                                                                                                                                                                                                                                                                                                                                                                                                                                                                                                                                                                                                                                                                                                                                                                                                                                                                                                                                                                                                                                                                                                                                                                                                                                                                                                                                                                                                                                                                                                                                                                                                                                                                                                                                                                                                                                                                                                                                                                                                                                               | THIS SPACE FO                                                                                                                                                     | OR FEDERA                   | L OR STATE                         | OFFICE U                       | SE                                                      |                      |
| Approved By Conditions of approval, if any, are attached certify that the applicant holds legal or equivalent would entitle the applicant to conduct the conductive that the applicant to conductive the applicant to conduct the applicant the applicant to conduct the applicant | itable title to those rights in the ct operations thereon.  U.S.C. Section 1212, make it a                                                                        | crime for any pe            |                                    | s bod willfully to ma          | A A B A A A A A A A A A A A A A A A A A                 | Date 9.23-18         |
| States any false, fictitious or fraudulent s                                                                                                                                                                                                                                                                                                                                                                                                                                                                                                                                                                                                                                                                                                                                                                                                                                                                                                                                                                                                                                                                                                                                                                                                                                                                                                                                                                                                                                                                                                                                                                                                                                                                                                                                                                                                                                                                                                                                                                                                                                                                                  |                                                                                                                                                                   |                             |                                    |                                |                                                         | · · ·                |

| Author:   | Shipman             |                     |
|-----------|---------------------|---------------------|
| Well Name | Triste Draw 5 Fed   | Well No. #1H        |
| Field     | Mesa-Verde Delaware | API #: 30-025-39668 |
| County    | Lea                 | Prop #:             |
| State     | New Mexico          | Zone: Brushy Canyon |
| Date      | 8/30/2013           |                     |
| GL        | 3614'               |                     |
| KB        |                     |                     |

| Description | O.D.    | Grade | Weight | Depth  | Cmt Sx | тос   |
|-------------|---------|-------|--------|--------|--------|-------|
| Surface Csg | 13.375" | H-40  | 48     | 1035'  | 800    | 0'    |
| Inter Csg   | 8.625"  | J55   | 32     | 4592'  | 1500   | 0'    |
| Prod Csg    | 5.5"    | LTC   | 17     | 12,460 | 1,750  | 4200' |
| Liner       |         |       |        |        |        |       |

32.2518997 \_103.7030487 5-1/2" @12460' TOC @ 4200'

| ·         |                     |                     |
|-----------|---------------------|---------------------|
| Author:   | Shipman             |                     |
| Well Name | Triste Draw 5 Fed   | Well No. #1H        |
| Field     | Mesa-Verde Delaware | API #: 30-025-39668 |
| County    | Lea                 | Prop #:             |
| State     | New Mexico          | Zone: Brushy Canyon |
| Date      | 8/30/2013           |                     |
| GL        | 3614'               |                     |
| llvo      |                     |                     |