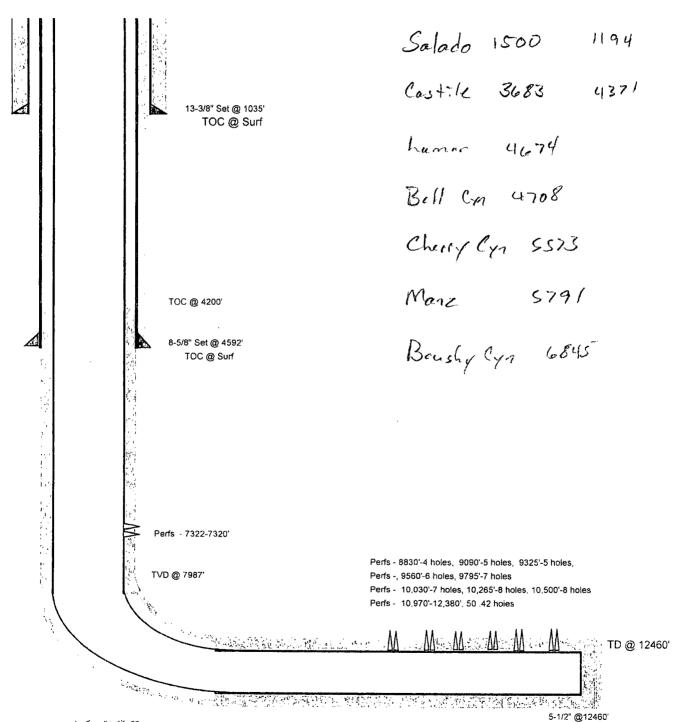

| Author:   | Shipman             |                     |
|-----------|---------------------|---------------------|
| Well Name | Triste Draw 5 Fed   | Well No. #1H        |
| Field     | Mesa-Verde Delaware | API #: 30-025-39668 |
| County    | Lea                 | Prop #:             |
| State     | New Mexico          | Zone: Brushy Canyon |
| Date      | 8/30/2013           |                     |
| GL        | 3614'               |                     |
| KB        |                     |                     |

| Description | O.D.    | Grade | Weight | Depth  | Cmt Sx | тос   |
|-------------|---------|-------|--------|--------|--------|-------|
| Surface Csg | 13.375" | H-40  | 48     | 1035'  | 800    | 0'    |
| Inter Csg   | 8.625"  | J55   | 32     | 4592'  | 1500   | 0'    |
| Prod Csg    | 5.5"    | LTC   | 17     | 12,460 | 1,750  | 4200' |
| Liner       |         |       |        |        |        |       |

32.2518997 \_103.7030487 5-1/2" @12460' TOC @ 4200'

| ·         |                     |                     |
|-----------|---------------------|---------------------|
| Author:   | Shipman             |                     |
| Well Name | Triste Draw 5 Fed   | Well No. #1H        |
| Field     | Mesa-Verde Delaware | API #: 30-025-39668 |
| County    | Lea                 | Prop #:             |
| State     | New Mexico          | Zone: Brushy Canyon |
| Date      | 8/30/2013           |                     |
| GL        | 3614'               |                     |
| llvo      |                     |                     |