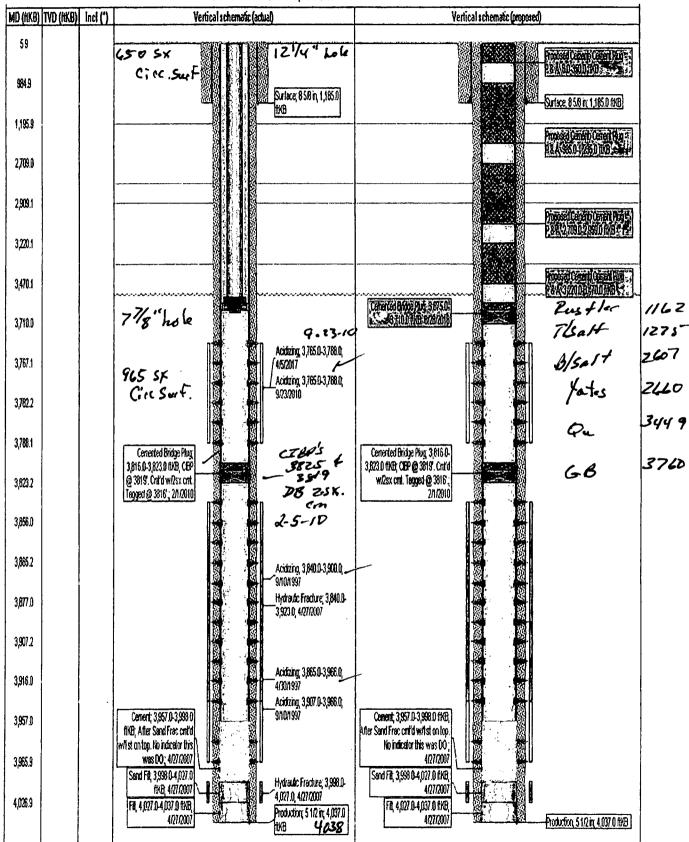

## **Eunice Monument South Unit #650**

Plug and Abandonment Before and Proposed After WBDs