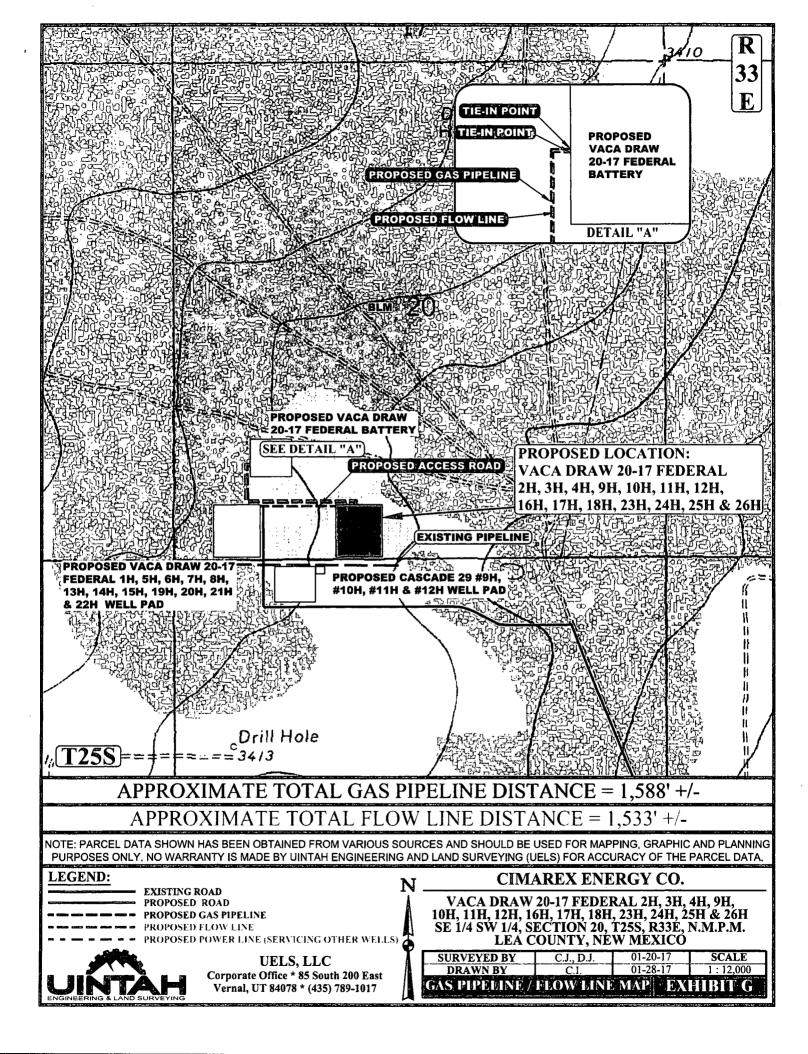

| (June 2015) DE                                                                                                                                                                          | UNITED STATES                                                                        | TERIOR                                                                                    | OMB                                                             | 1 APPROVED<br>NO. 1004-0137           |
|-----------------------------------------------------------------------------------------------------------------------------------------------------------------------------------------|--------------------------------------------------------------------------------------|-------------------------------------------------------------------------------------------|-----------------------------------------------------------------|---------------------------------------|
| B                                                                                                                                                                                       | UREAU OF LAND MANAGI                                                                 | MarField Offi                                                                             | 5. Lease Serial No.                                             | January 31, 2018                      |
| Do not use thi<br>abandoned we                                                                                                                                                          | is form for proposals to d<br>II. Use form 3160-3 (ARD)                              | Nor secto prop HOBB                                                                       | S OCD <sup>6.</sup> If Indian, Allottee                         | or Tribe Name                         |
|                                                                                                                                                                                         | TRIPLICATE - Other instru                                                            | · · ·                                                                                     | 6 2018 7. If Unit or CA/Agr                                     | eement, Name and/or No.               |
| <ol> <li>Type of Well</li> <li>Oil Well S Gas Well Oth</li> </ol>                                                                                                                       | ler                                                                                  | •                                                                                         | 8. Well Name and No                                             | o.<br>D-17 FEDERAL 2H                 |
| 2. Name of Operator<br>CIMAREX ENERGY COMPA                                                                                                                                             | Contact: F/<br>NY E-Mail: fvasquez@ci                                                | ATIMA VASQUEZ                                                                             | 9. API Well No.<br>30-025-44136                                 |                                       |
| 3a. Address<br>600 N MARIENFELD ST SUIT<br>MIDLAND, TX 79701                                                                                                                            |                                                                                      | 3b. Phone No. (include area code)<br>Ph: 432.620.1933                                     | 10. Field and Pool of<br>WILDCAT; WC                            | r Exploratory Area<br>DLFCAMP (98250) |
| 4. Location of Well (Footage, Sec., 7                                                                                                                                                   | C, R., M., or Survey Description)                                                    |                                                                                           | 11. County or Parish                                            | , State                               |
| Sec 20 T25S R33E SESW 39<br>32.109906 N Lat, 103.596681                                                                                                                                 |                                                                                      |                                                                                           | LEA COUNTY                                                      | , NM                                  |
| 12. CHECK THE AI                                                                                                                                                                        | PPROPRIATE BOX(ES) T                                                                 | O INDICATE NATURE OI                                                                      | F NOTICE, REPORT, OR OT                                         | HER DATA                              |
| TYPE OF SUBMISSION                                                                                                                                                                      |                                                                                      | TYPE OF                                                                                   | ACTION                                                          |                                       |
| Notice of Intent                                                                                                                                                                        | 🗖 Acidize                                                                            | Deepen                                                                                    | Production (Start/Resume)                                       | Water Shut-Off                        |
|                                                                                                                                                                                         | Alter Casing                                                                         | Hydraulic Fracturing                                                                      | Reclamation                                                     | Well Integrity                        |
| Subsequent Report                                                                                                                                                                       | Casing Repair                                                                        | New Construction                                                                          | Recomplete                                                      | Other<br>Change to Origina            |
| Final Abandonment Notice                                                                                                                                                                | <ul> <li>Change Plans</li> <li>Convert to Injection</li> </ul>                       | Plug and Abandon Plug Back                                                                | <ul> <li>Temporarily Abandon</li> <li>Water Disposal</li> </ul> | PD                                    |
| following completion of the involved<br>testing has been completed. Final At<br>determined that the site is ready for f<br>Cimarex respectfully requests<br>the Vaca Draw 20-17 Federal | bandonment Notices must be filed<br>inal inspection.<br>to upsize the flowlines & ga | only after all requirements, includi                                                      | ng reclamation, have been completed                             | and the operator has                  |
| (1) - 1,533' buried 6" steel flov<br>(1) - 1,588' buried 6" steel gas                                                                                                                   | vline pipeline<br>; lift pipeline.                                                   |                                                                                           |                                                                 |                                       |
| The pipelines will be buried in<br>Draw 20-17 CTB located in th                                                                                                                         | the same ditch and follow a e W2 of Sec. 20.                                         | a road to the previously appr                                                             | oved Vaca                                                       |                                       |
| The 6" pipelines replace the p                                                                                                                                                          | reviously approved 4" pipel                                                          | ines.                                                                                     |                                                                 |                                       |
| No additional disturbance requ                                                                                                                                                          | uired.                                                                               |                                                                                           |                                                                 |                                       |
| Surface good                                                                                                                                                                            | 9-20-18 317                                                                          |                                                                                           |                                                                 |                                       |
| 14. I hereby certify that the foregoing is                                                                                                                                              | Electronic Submission #43<br>For CIMAREX E                                           | 5798 verified by the BLM Well<br>NERGY COMPANY, sent to to<br>processing by PRISCILLA PEI | he Hobbs                                                        |                                       |
| Name (Printed/Typed) FATIMA V                                                                                                                                                           | -                                                                                    |                                                                                           | ATORY ANALYST                                                   |                                       |
| Signature (Electronic S                                                                                                                                                                 | Submission)                                                                          | Date 09/18/20                                                                             | 018                                                             |                                       |
| ······································                                                                                                                                                  | THIS SPACE FOR                                                                       | R FEDERAL OR STATE                                                                        | OFFICE USE                                                      | ŕ                                     |
| Approved By                                                                                                                                                                             | 1. Mytz                                                                              | Title AP                                                                                  | N-LAN                                                           | 09/20).<br>Date                       |
| Conditions of approval, if any, are attache<br>certify that the applicant holds legal or equ<br>which would entitle the applicant to condu                                              | itable ffle to those rights in the si                                                | ot warrant or<br>ubject lease Office                                                      | 00                                                              |                                       |
|                                                                                                                                                                                         |                                                                                      |                                                                                           |                                                                 |                                       |
| Title 18 U.S.C. Section 1001 and Title 43<br>States any false, fictitious or fraudulent                                                                                                 | U.S.C. Section 1212, make it a cr<br>statements or representations as to             | ime for any person knowingly and<br>any matter within its jurisdiction.                   | willfully to make to any department of                          | or agency of the United               |