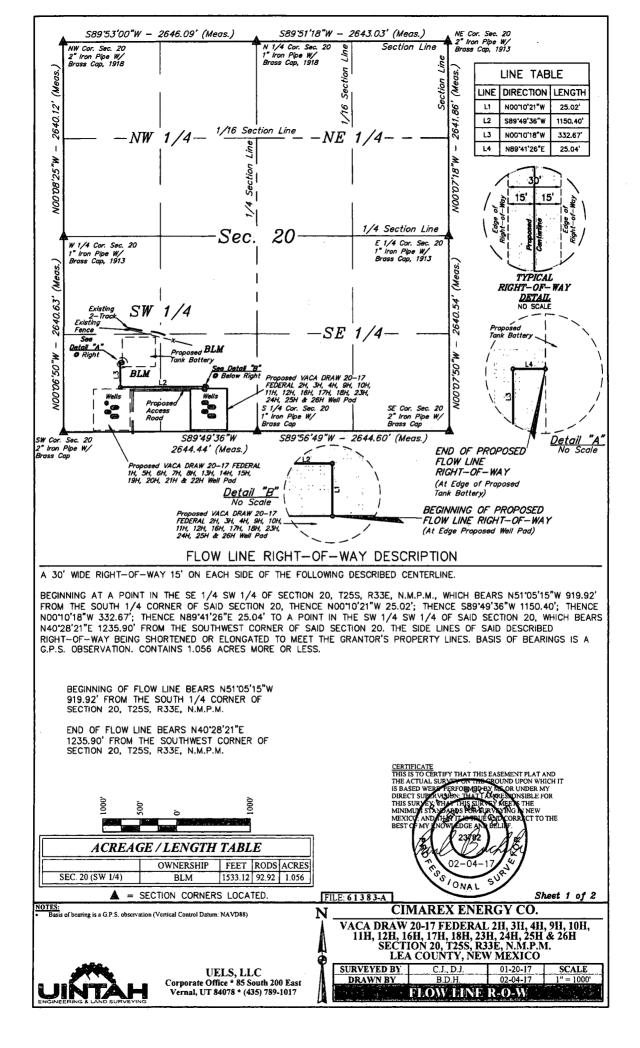

| (June 2015) DE                                                                                                                                                                          | UNITED STATES                                                                        | TERIOR                                                                                    | OMB                                                             | 1 APPROVED<br>NO. 1004-0137           |
|-----------------------------------------------------------------------------------------------------------------------------------------------------------------------------------------|--------------------------------------------------------------------------------------|-------------------------------------------------------------------------------------------|-----------------------------------------------------------------|---------------------------------------|
| B                                                                                                                                                                                       | UREAU OF LAND MANAGI                                                                 | MarField Offi                                                                             | 5. Lease Serial No.                                             | January 31, 2018                      |
| Do not use thi<br>abandoned we                                                                                                                                                          | is form for proposals to d<br>II. Use form 3160-3 (ARD)                              | Nor secto prop HOBB                                                                       | S OCD <sup>6.</sup> If Indian, Allottee                         | or Tribe Name                         |
|                                                                                                                                                                                         | TRIPLICATE - Other instru                                                            | · · ·                                                                                     | 6 2018 7. If Unit or CA/Agr                                     | eement, Name and/or No.               |
| <ol> <li>Type of Well</li> <li>Oil Well S Gas Well Oth</li> </ol>                                                                                                                       | ler                                                                                  | •                                                                                         | 8. Well Name and No                                             | o.<br>D-17 FEDERAL 2H                 |
| 2. Name of Operator<br>CIMAREX ENERGY COMPA                                                                                                                                             | Contact: F/<br>NY E-Mail: fvasquez@ci                                                | ATIMA VASQUEZ                                                                             | 9. API Well No.<br>30-025-44136                                 |                                       |
| 3a. Address<br>600 N MARIENFELD ST SUIT<br>MIDLAND, TX 79701                                                                                                                            |                                                                                      | 3b. Phone No. (include area code)<br>Ph: 432.620.1933                                     | 10. Field and Pool of<br>WILDCAT; WC                            | r Exploratory Area<br>DLFCAMP (98250) |
| 4. Location of Well (Footage, Sec., 7                                                                                                                                                   | C, R., M., or Survey Description)                                                    |                                                                                           | 11. County or Parish                                            | , State                               |
| Sec 20 T25S R33E SESW 39<br>32.109906 N Lat, 103.596681                                                                                                                                 |                                                                                      |                                                                                           | LEA COUNTY                                                      | , NM                                  |
| 12. CHECK THE AI                                                                                                                                                                        | PPROPRIATE BOX(ES) T                                                                 | O INDICATE NATURE OI                                                                      | F NOTICE, REPORT, OR OT                                         | HER DATA                              |
| TYPE OF SUBMISSION                                                                                                                                                                      |                                                                                      | TYPE OF                                                                                   | ACTION                                                          |                                       |
| Notice of Intent                                                                                                                                                                        | 🗖 Acidize                                                                            | Deepen                                                                                    | Production (Start/Resume)                                       | Water Shut-Off                        |
|                                                                                                                                                                                         | Alter Casing                                                                         | Hydraulic Fracturing                                                                      | Reclamation                                                     | Well Integrity                        |
| Subsequent Report                                                                                                                                                                       | Casing Repair                                                                        | New Construction                                                                          | Recomplete                                                      | Other<br>Change to Origina            |
| Final Abandonment Notice                                                                                                                                                                | <ul> <li>Change Plans</li> <li>Convert to Injection</li> </ul>                       | Plug and Abandon Plug Back                                                                | <ul> <li>Temporarily Abandon</li> <li>Water Disposal</li> </ul> | PD                                    |
| following completion of the involved<br>testing has been completed. Final At<br>determined that the site is ready for f<br>Cimarex respectfully requests<br>the Vaca Draw 20-17 Federal | bandonment Notices must be filed<br>inal inspection.<br>to upsize the flowlines & ga | only after all requirements, includi                                                      | ng reclamation, have been completed                             | and the operator has                  |
| (1) - 1,533' buried 6" steel flov<br>(1) - 1,588' buried 6" steel gas                                                                                                                   | vline pipeline<br>; lift pipeline.                                                   |                                                                                           |                                                                 |                                       |
| The pipelines will be buried in<br>Draw 20-17 CTB located in th                                                                                                                         | the same ditch and follow a e W2 of Sec. 20.                                         | a road to the previously appr                                                             | oved Vaca                                                       |                                       |
| The 6" pipelines replace the p                                                                                                                                                          | reviously approved 4" pipel                                                          | ines.                                                                                     |                                                                 |                                       |
| No additional disturbance requ                                                                                                                                                          | uired.                                                                               |                                                                                           |                                                                 |                                       |
| Surface good                                                                                                                                                                            | 9-20-18 317                                                                          |                                                                                           |                                                                 |                                       |
| 14. I hereby certify that the foregoing is                                                                                                                                              | Electronic Submission #43<br>For CIMAREX E                                           | 5798 verified by the BLM Well<br>NERGY COMPANY, sent to to<br>processing by PRISCILLA PEI | he Hobbs                                                        |                                       |
| Name (Printed/Typed) FATIMA V                                                                                                                                                           | -                                                                                    |                                                                                           | ATORY ANALYST                                                   |                                       |
| Signature (Electronic S                                                                                                                                                                 | Submission)                                                                          | Date 09/18/20                                                                             | 018                                                             |                                       |
| ······································                                                                                                                                                  | THIS SPACE FOR                                                                       | R FEDERAL OR STATE                                                                        | OFFICE USE                                                      | ŕ                                     |
| Approved By                                                                                                                                                                             | 1. Mytz                                                                              | Title AP                                                                                  | N-LAN                                                           | 09/20).<br>Date                       |
| Conditions of approval, if any, are attache<br>certify that the applicant holds legal or equ<br>which would entitle the applicant to condu                                              | itable ffle to those rights in the si                                                | ot warrant or<br>ubject lease Office                                                      | 00                                                              |                                       |
|                                                                                                                                                                                         |                                                                                      |                                                                                           |                                                                 |                                       |
| Title 18 U.S.C. Section 1001 and Title 43<br>States any false, fictitious or fraudulent                                                                                                 | U.S.C. Section 1212, make it a cr<br>statements or representations as to             | ime for any person knowingly and<br>any matter within its jurisdiction.                   | willfully to make to any department of                          | or agency of the United               |