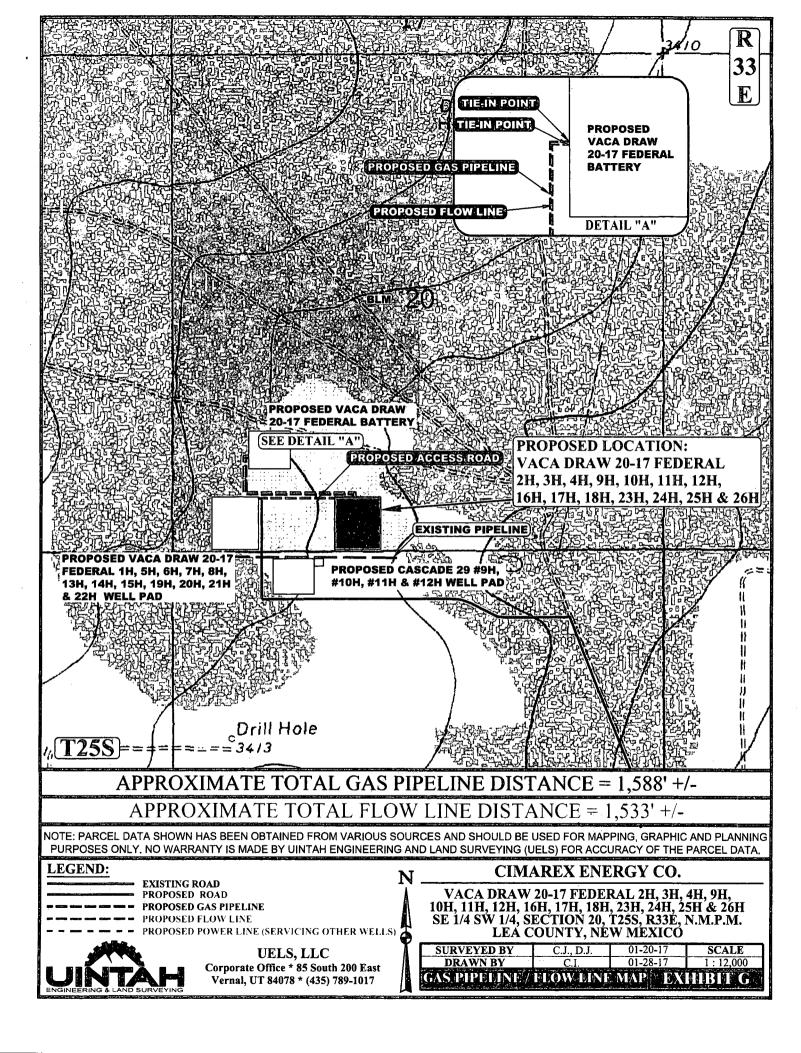

ACREAGE / LENGTH TABLE

OWNERSHIP

BLM

UELS, LLC Corporate Office \* 85 South 200 East Vernal, UT 84078 \* (435) 789-1017

FEET RODS ACRES

1533.12 92.92 1.056

FILE: 61383-A

02-04 ROS TONAL

Sheet 1 of 2

CIMAREX ENERGY CO.

VACA DRAW 20-17 FEDERAL 2II, 3II, 4II, 9II, 10II, 11H, 12H, 16H, 17H, 18H, 23H, 24H, 25H & 26H SECTION 20, T25S, R33E, N.M.P.M. LEA COUNTY, NEW MEXICO

SURVEYED BY C.J., D.J. 01-20-17 SCALE 02-04-17 1" = 1000" FLOW LINE R-O-W