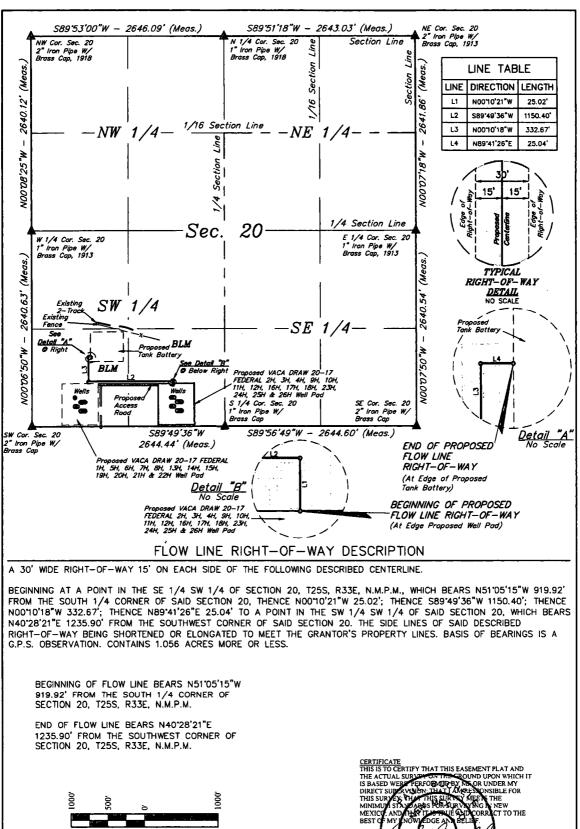

ACREAGE / LENGTH TABLE

OWNERSHIP

BLM

UELS, LLC Corporate Office \* 85 South 200 East Vernal, UT 84078 \* (435) 789-1017

FEET RODS ACRES

1533.12 92.92 1.056

FILE: 61383-A

02-04 ROS TONAL

Sheet 1 of 2

CIMAREX ENERGY CO.

VACA DRAW 20-17 FEDERAL 2II, 3II, 4II, 9II, 10II, 11H, 12H, 16H, 17H, 18H, 23H, 24H, 25H & 26H SECTION 20, T25S, R33E, N.M.P.M. LEA COUNTY, NEW MEXICO

SURVEYED BY C.J., D.J. 01-20-17 SCALE 02-04-17 1" = 1000" FLOW LINE R-O-W

SEC. 20 (SW 1/4)

| CIMAREX ENERGY CO              | VACA DRAW 20-17 FEDERAL 2H, 3H, 4H, | 9H, 10H, 11H, 12H, 16H, 17H, 1 | 8H, 23H, 24H, 25H & 20H |
|--------------------------------|-------------------------------------|--------------------------------|-------------------------|
| SECTION CORNER                 | DESCRIPTION                         | LATITUDE (NAD 83)              | LONGITUDE (NAD 83)      |
| NW COR. SEC. 20, T25S, R33E    | 2" IRON PIPE W/ BRASS CAP, 1918     | N 32º07'24.04"                 | W 103°36'10.23"         |
| N 1/4 COR. SEC. 20, T25S, R33E | 1" IRON PIPE W/ BRASS CAP, 1918     | N 32°07'24.02"                 | W 103°35'39.47"         |
| NE COR. SEC. 20, T25S, R33E    | 2" IRON PIPE W/ BRASS CAP, 1913     | N 32°07'24.02"                 | W 103°35'08.74"         |
| E 1/4 COR. SEC. 20, T25S, R33E | 1" IRON PIPE W/ BRASS CAP, 1913     | N 32°06'57.88"                 | W 103°35'08.76"         |
| W 1/4 COR. SEC. 20, T25S, R33E | 1" IRON PIPE W/ BRASS CAP, 1913     | N 32°06'57.92"                 | W 103°36'10.23"         |
| SW COR. SEC. 20, T25S, R33E    | 2" IRON PIPE W/ BRASS CAP           | N 32°06'31.79"                 | W 103°36'10.25"         |
| S 1/4 COR. SEC. 20, T25S, R33E | 1" IRON PIPE W/ BRASS CAP           | N 32°06'31.80"                 | W 103°35'39.51"         |
| SE COR. SEC. 20, T255, R33E    | 2" IRON PIPE W/ BRASS CAP           | N 32°06'31.76"                 | W 103°35'08.77"         |
|                                |                                     |                                |                         |

| NUMBER | STATION  | LATITUDE (NAD 83) | LONGITUDE (NAD 83) |
|--------|----------|-------------------|--------------------|
| BEGIN  | 0+00     | N 32°06'37.54"    | W 103°35'47.82"    |
| 1      | 0+25.02  | N 32°06'37.79"    | W 103°35'47.82"    |
| 2      | 11+75.41 | N 32°06'37.78"    | W 103°36'01.19"    |
| 3      | 15+08.08 | N 32°06'41.07"    | W 103°36'01.19"    |
| END    | 15+33.12 | N 32°06'41.07"    | W 103°36'00.90"    |

CERTIFICATE
THIS IS TO CERTIFY THAT THIS EASEMENT PLAT AND
THE ACTUAL SURVEY ON THE CROUND UPON WHICH IT
IS BASED WERF PERFORM BY READ RUNDER MY
DIRECT SUPERVISION: THAT I AMPRESION SIBLE FOR
THIS SURVEY THAT THIS SURVEY MEETS THE
MINIMUM STAY ARES WAS LIKEN THE MINIMUM STAY ARES WERE TO THE
BEST OF MY ENOWALDE AND BELLIF.