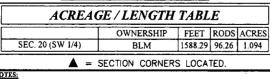

ACREAGE / LENGTH TABLE

OWNERSHIP

BLM

UELS, LLC Corporate Office \* 85 South 200 East Vernal, UT 84078 \* (435) 789-1017

FEET RODS ACRES

1533.12 92.92 1.056

FILE: 61383-A

02-04 ROS TONAL