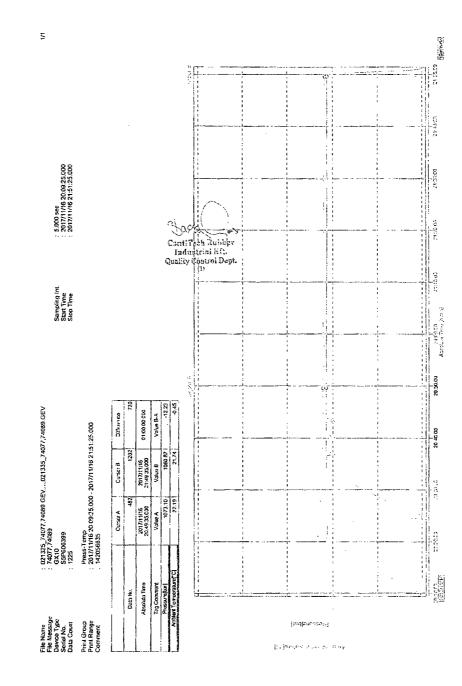

••

Contillech

| QUALITY CONTROL<br>INSPECTION AND TEST CERTIFICATE                                                                                                                                                                                                                                                                                                                                                                                                                                                                                                                                                                                                                                                                  |                |               |            |                   | CERT. Nº: 814       |                     |      |
|---------------------------------------------------------------------------------------------------------------------------------------------------------------------------------------------------------------------------------------------------------------------------------------------------------------------------------------------------------------------------------------------------------------------------------------------------------------------------------------------------------------------------------------------------------------------------------------------------------------------------------------------------------------------------------------------------------------------|----------------|---------------|------------|-------------------|---------------------|---------------------|------|
| PURCHASER: ContiTech Oil & Marine Co                                                                                                                                                                                                                                                                                                                                                                                                                                                                                                                                                                                                                                                                                |                |               | rp.        | P.O. Nº:          |                     | 4501005826          |      |
| CONTITECH RUBBER order Nº: 1001224                                                                                                                                                                                                                                                                                                                                                                                                                                                                                                                                                                                                                                                                                  |                | HOSE TYPE:    | 3" ID      | <b>k</b>          | Choke and Kill Hose |                     |      |
| HOSE SERIAL Nº:                                                                                                                                                                                                                                                                                                                                                                                                                                                                                                                                                                                                                                                                                                     | NOMINAL / ACTU | IAL LENGT     |            | 12,19 m / 12,22 m |                     |                     |      |
| W.P. 69,0 MPa 10                                                                                                                                                                                                                                                                                                                                                                                                                                                                                                                                                                                                                                                                                                    | 000 psi        | T.P. 103,5 M  | /Pa 15     | 000 psi           | Duration:           | 60                  | min. |
| Pressure test with water at<br>ambient temperature                                                                                                                                                                                                                                                                                                                                                                                                                                                                                                                                                                                                                                                                  |                | See attachmer | ht ( 1 pag | e)                |                     |                     |      |
| COUPLINGS Typ                                                                                                                                                                                                                                                                                                                                                                                                                                                                                                                                                                                                                                                                                                       | e              | Serial N      | ,          | Qu                | ality               | Heat N <sup>a</sup> |      |
| 3" coupling with                                                                                                                                                                                                                                                                                                                                                                                                                                                                                                                                                                                                                                                                                                    |                | 8183          |            | AISI              | 4130                | A0231W              |      |
| 3 1/16" 10K API Swivel F                                                                                                                                                                                                                                                                                                                                                                                                                                                                                                                                                                                                                                                                                            | lange end      |               |            | AISI              | 4130                | 85913               |      |
| Hub                                                                                                                                                                                                                                                                                                                                                                                                                                                                                                                                                                                                                                                                                                                 |                |               |            | AISI              | 4130                | A0355Y              |      |
| 3" coupling with                                                                                                                                                                                                                                                                                                                                                                                                                                                                                                                                                                                                                                                                                                    |                | 8182          |            | AISI              | AISI 4130 A0231M    |                     |      |
| 3 1/16" 10K API b.w. Flange end                                                                                                                                                                                                                                                                                                                                                                                                                                                                                                                                                                                                                                                                                     |                |               |            | AISI 4130         |                     | 85913               |      |
| Not Designed For Well Testing API Spec 16 C 2 <sup>nd</sup> Edition FSL2<br>Temperature rate: "B"<br>All metal parts are flawless<br>we CERTIFY THAT THE ABOVE HOSE HAS BEEN MANUFACTURED IN ACCORDANCE WITH THE TERMS OF THE ORDER<br>INSPECTED AND PRESSURE TESTED AS ABOVE WITH SATISFACTORY RESULT.<br>STATEMENT OF CONFORMITY: We hereby certify that the above items/equipment supplied by us are in conformity with the terms,<br>conditions and specifications of the above Purchaser Order and that these items/equipment ware fabricated inspected and to be the<br>accordance with the referenced standards, codes and specifications and meet the relevant acceptance criteria and design requirements. |                |               |            |                   |                     |                     |      |
| Date:     Inspector     Quality Control     ContiTech Rubber       Industrial KIL     Guality Control Days,       17. November 2017.     Industrial KIL                                                                                                                                                                                                                                                                                                                                                                                                                                                                                                                                                             |                |               | )<br>}     |                   |                     |                     |      |