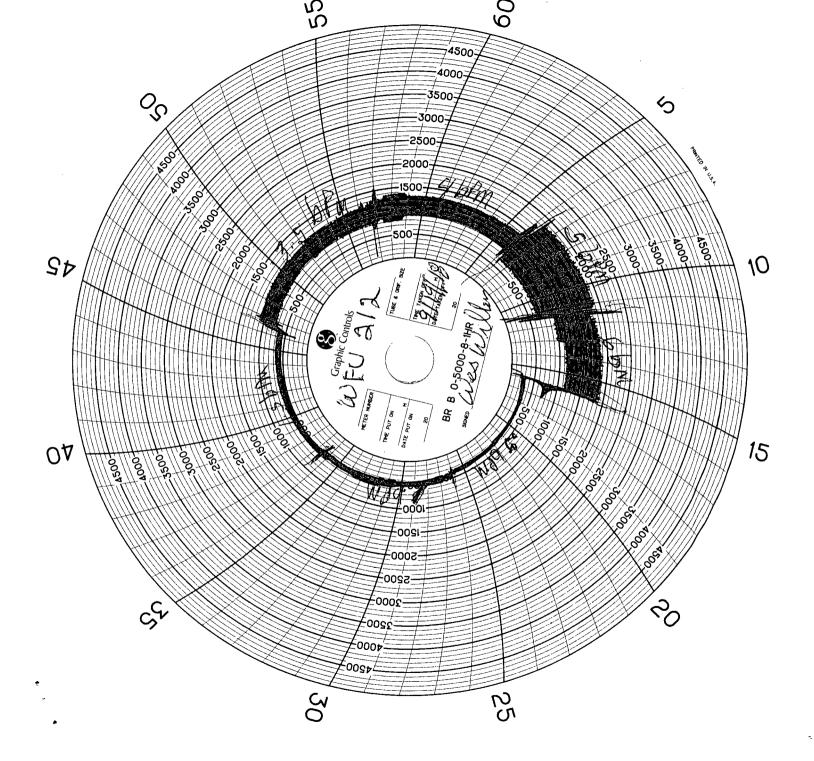

| Submit I Copy To Appropriate District Office                                                                                                                                                                                                                 | State of 14cW Mexico            |                                    | Form C-103                             |
|--------------------------------------------------------------------------------------------------------------------------------------------------------------------------------------------------------------------------------------------------------------|---------------------------------|------------------------------------|----------------------------------------|
| District 1 - (575) 393-6161 Energy, Minerals and Natural Resources                                                                                                                                                                                           |                                 | Revised July 18, 2013 WELL API NO. |                                        |
| 1625 N. French Dr., Hobbs. NM 88240  District II - (575) 748-1283  811 S. First St., Artesia, NM 88210  District III - (505) 334-6178, NOBBS  1220 South St. Francis Dr.                                                                                     |                                 | 3002544208                         |                                        |
| 1000 Dia Berras D.d. Artes Williams                                                                                                                                                                                                                          |                                 |                                    | 5. Indicate Type of Lease              |
| District IV - (505) 476-3460 Santa Fe, NM 87505 1220 S. St. Francis Dr., Santa Fe, NM P 2 7 2018                                                                                                                                                             |                                 | STATE FEE                          |                                        |
| 87505                                                                                                                                                                                                                                                        |                                 |                                    | 6. State Oil & Gas Lease No.           |
| SUNDRY NOTICE AND REPORTS ON WELLS                                                                                                                                                                                                                           |                                 |                                    | 7. Lease Name or Unit Agreement Name   |
| SUNDRY NOTICE AND REPORTS ON WELLS  (DO NOT USE THIS FORM FOR INDICATED AND THE PORTS ON WELLS  DIFFERENT RESERVOIR. USE "APPLICATION FOR PERMIT" (FORM C-101) FOR SUCH  PROPOSALS.)  L. Type of Well: Oil Well Green Well Green Prince Corp.                |                                 |                                    | WEST EUMONT UNIT                       |
| PROPOSALS.)  1. Type of Well: Oil Well Gas Well Other INJECTOR                                                                                                                                                                                               |                                 |                                    | 8. Well Number 212                     |
| 2/Name of Operator                                                                                                                                                                                                                                           | Gas Well 12 Other INJECTOR      | 36 7010                            | 9. OGRID Number                        |
| FORTY ACRES ENERGY, LLC  3. Address of Operator                                                                                                                                                                                                              | 40                              | 10 13                              | 371416<br>10. Pool name or Wildcat     |
| 11777B Katy Freeway, Suite #305,                                                                                                                                                                                                                             | Houston, TX 77079               | est that                           | EUMONT; Yates-Seven Rivers-Queen (Oil) |
| 4. Well Location                                                                                                                                                                                                                                             |                                 |                                    |                                        |
| Unit Letter B: 1185 feet from the North line and 2580 feet from the East line Section 2 Township 21S Range 35E NMPM LEA County                                                                                                                               |                                 |                                    |                                        |
| Section 2                                                                                                                                                                                                                                                    | 11. Elevation (Show whether DR, |                                    |                                        |
|                                                                                                                                                                                                                                                              | 3567' GR                        |                                    |                                        |
| 12. Check Appropriate Box to Indicate Nature of Notice, Report or Other Data                                                                                                                                                                                 |                                 |                                    |                                        |
| NOTICE OF INTENTION TO: SUBSEQUENT REPORT OF:                                                                                                                                                                                                                |                                 |                                    |                                        |
| PERFORM REMEDIAL WORK  TEMPORARILY ABANDON                                                                                                                                                                                                                   | PLUG AND ABANDON  CHANGE PLANS  | REMEDIAL WORK COMMENCE DRIL        |                                        |
| PULL OR ALTER CASING                                                                                                                                                                                                                                         | MULTIPLE COMPL                  | CASING/CEMENT                      | <u></u>                                |
| DOWNHOLE COMMINGLE                                                                                                                                                                                                                                           | _                               |                                    | _                                      |
| CLOSED-LOOP SYSTEM  OTHER: STEP RATE TEST                                                                                                                                                                                                                    | ∕ ⊠ ∣                           | OTHER:                             |                                        |
| 13. Describe proposed or completed operations. (Clearly state all pertinent details, and give pertinent dates, including estimated date                                                                                                                      |                                 |                                    |                                        |
| of starting any proposed work). SEE RULE 19.15.7.14 NMAC. For Multiple Completions: Attach wellbore diagram of proposed completion or recompletion.                                                                                                          |                                 |                                    |                                        |
| The well is injecting approximately 275 bpd at 760 psi on the surface. Following results of the step rate test, it is expected these wells will inject 500-700 bpd.                                                                                          |                                 |                                    |                                        |
|                                                                                                                                                                                                                                                              |                                 |                                    |                                        |
| <ol> <li>Shut wells in 48 hours prior to conducting the step rate test.</li> <li>Using a pump truck equipped with a chart recorder, begin injecting at a gradient of 0.05 psi/ft.</li> </ol>                                                                 |                                 |                                    |                                        |
| <ol> <li>Increase the gradient to 0.1, 0.2, 0.3, 0.4 and 0.5 psi/ft or until Formation Parting Pressure is reached.</li> <li>A surface pressure vs. rate and bottom hole pressure vs. rate charts will be supplied to the OCD following the tests</li> </ol> |                                 |                                    |                                        |
| 4. A surface pressure vs. rate and bottom note pressure vs. rate charts will be supplied to the OCD toflowing the tests                                                                                                                                      |                                 |                                    |                                        |
| PROVIDE S.R.T. RESULTS                                                                                                                                                                                                                                       |                                 |                                    |                                        |
| TO SANTA FE OCD FOR                                                                                                                                                                                                                                          |                                 |                                    |                                        |
| Spud Date:                                                                                                                                                                                                                                                   | APPRO                           | IAV                                |                                        |
|                                                                                                                                                                                                                                                              |                                 |                                    |                                        |
| I hereby certify that the information above is true and complete to the best of my knowledge and belief.                                                                                                                                                     |                                 |                                    |                                        |
| SIGNATURE LILE Geologist DATE 09/13/2018                                                                                                                                                                                                                     |                                 |                                    |                                        |
| Type or print name <u>Jessica LaMarro</u> E-mail address: <u>jessica@facnergyus.com</u> PHONE: <u>832-706-0041</u>                                                                                                                                           |                                 |                                    |                                        |
| For State Use Only  Acconted for Record Only                                                                                                                                                                                                                 |                                 |                                    |                                        |
| APPROVED BY: Accepted for Record Only LE DATE                                                                                                                                                                                                                |                                 |                                    |                                        |
| Conditions of Approval (if any):  Whose 9/18/2018                                                                                                                                                                                                            |                                 |                                    |                                        |