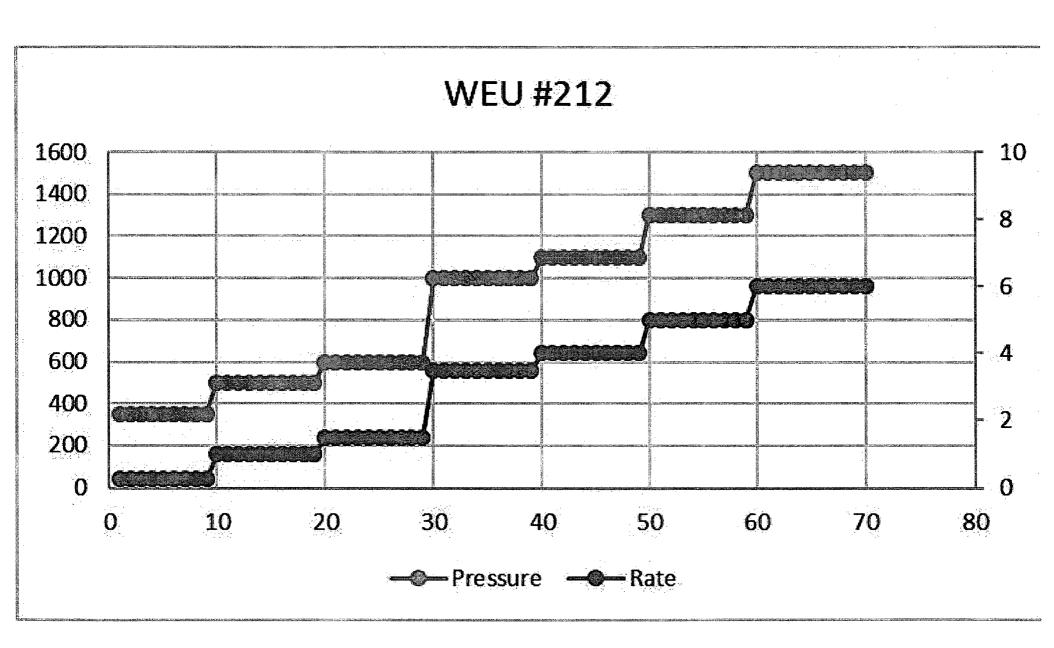

| Submit I Copy To Appropriate District Office                                                                                                                                                                                                                 | State of 14cW Mexico            |                                    | Form C-103                             |
|--------------------------------------------------------------------------------------------------------------------------------------------------------------------------------------------------------------------------------------------------------------|---------------------------------|------------------------------------|----------------------------------------|
| District 1 - (575) 393-6161 Energy, Minerals and Natural Resources                                                                                                                                                                                           |                                 | Revised July 18, 2013 WELL API NO. |                                        |
| 1625 N. French Dr., Hobbs. NM 88240  District II - (575) 748-1283  811 S. First St., Artesia, NM 88210  District III - (505) 334-6178, NOBBS  1220 South St. Francis Dr.                                                                                     |                                 | 3002544208                         |                                        |
| 1000 Dia Berras D.d. Artes Williams                                                                                                                                                                                                                          |                                 |                                    | 5. Indicate Type of Lease              |
| District IV - (505) 476-3460 Santa Fe, NM 87505 1220 S. St. Francis Dr., Santa Fe, NM P 2 7 2018                                                                                                                                                             |                                 | STATE FEE                          |                                        |
| 87505                                                                                                                                                                                                                                                        |                                 |                                    | 6. State Oil & Gas Lease No.           |
| SUNDRY NOTICE AND REPORTS ON WELLS                                                                                                                                                                                                                           |                                 |                                    | 7. Lease Name or Unit Agreement Name   |
| SUNDRY NOTICE AND REPORTS ON WELLS  (DO NOT USE THIS FORM FOR INDICATED AND THE PORTS ON WELLS  DIFFERENT RESERVOIR. USE "APPLICATION FOR PERMIT" (FORM C-101) FOR SUCH  PROPOSALS.)  L. Type of Well: Oil Well Green Well Green Prince Corp.                |                                 |                                    | WEST EUMONT UNIT                       |
| PROPOSALS.)  1. Type of Well: Oil Well Gas Well Other INJECTOR                                                                                                                                                                                               |                                 |                                    | 8. Well Number 212                     |
| 2/Name of Operator                                                                                                                                                                                                                                           | Gas Well 12 Other INJECTOR      | 36 7010                            | 9. OGRID Number                        |
| FORTY ACRES ENERGY, LLC  3. Address of Operator                                                                                                                                                                                                              | 40                              | 10 13                              | 371416<br>10. Pool name or Wildcat     |
| 11777B Katy Freeway, Suite #305,                                                                                                                                                                                                                             | Houston, TX 77079               | est that                           | EUMONT; Yates-Seven Rivers-Queen (Oil) |
| 4. Well Location                                                                                                                                                                                                                                             |                                 |                                    |                                        |
| Unit Letter B: 1185 feet from the North line and 2580 feet from the East line Section 2 Township 21S Range 35E NMPM LEA County                                                                                                                               |                                 |                                    |                                        |
| Section 2                                                                                                                                                                                                                                                    | 11. Elevation (Show whether DR, |                                    |                                        |
|                                                                                                                                                                                                                                                              | 3567' GR                        |                                    |                                        |
| 12. Check Appropriate Box to Indicate Nature of Notice, Report or Other Data                                                                                                                                                                                 |                                 |                                    |                                        |
| NOTICE OF INTENTION TO: SUBSEQUENT REPORT OF:                                                                                                                                                                                                                |                                 |                                    |                                        |
| PERFORM REMEDIAL WORK  TEMPORARILY ABANDON                                                                                                                                                                                                                   | PLUG AND ABANDON  CHANGE PLANS  | REMEDIAL WORK COMMENCE DRIL        |                                        |
| PULL OR ALTER CASING                                                                                                                                                                                                                                         | MULTIPLE COMPL                  | CASING/CEMENT                      | <u></u>                                |
| DOWNHOLE COMMINGLE                                                                                                                                                                                                                                           | _                               |                                    | _                                      |
| CLOSED-LOOP SYSTEM  OTHER: STEP RATE TEST                                                                                                                                                                                                                    | ∕ ⊠ ∣                           | OTHER:                             |                                        |
| 13. Describe proposed or completed operations. (Clearly state all pertinent details, and give pertinent dates, including estimated date                                                                                                                      |                                 |                                    |                                        |
| of starting any proposed work). SEE RULE 19.15.7.14 NMAC. For Multiple Completions: Attach wellbore diagram of proposed completion or recompletion.                                                                                                          |                                 |                                    |                                        |
| The well is injecting approximately 275 bpd at 760 psi on the surface. Following results of the step rate test, it is expected these wells will inject 500-700 bpd.                                                                                          |                                 |                                    |                                        |
|                                                                                                                                                                                                                                                              |                                 |                                    |                                        |
| <ol> <li>Shut wells in 48 hours prior to conducting the step rate test.</li> <li>Using a pump truck equipped with a chart recorder, begin injecting at a gradient of 0.05 psi/ft.</li> </ol>                                                                 |                                 |                                    |                                        |
| <ol> <li>Increase the gradient to 0.1, 0.2, 0.3, 0.4 and 0.5 psi/ft or until Formation Parting Pressure is reached.</li> <li>A surface pressure vs. rate and bottom hole pressure vs. rate charts will be supplied to the OCD following the tests</li> </ol> |                                 |                                    |                                        |
| 4. A surface pressure vs. rate and bottom note pressure vs. rate charts will be supplied to the OCD toflowing the tests                                                                                                                                      |                                 |                                    |                                        |
| PROVIDE S.R.T. RESULTS                                                                                                                                                                                                                                       |                                 |                                    |                                        |
| TO SANTA FE OCD FOR                                                                                                                                                                                                                                          |                                 |                                    |                                        |
| Spud Date:                                                                                                                                                                                                                                                   | APPRO                           | IAV                                |                                        |
|                                                                                                                                                                                                                                                              |                                 |                                    |                                        |
| I hereby certify that the information above is true and complete to the best of my knowledge and belief.                                                                                                                                                     |                                 |                                    |                                        |
| SIGNATURE LILE Geologist DATE 09/13/2018                                                                                                                                                                                                                     |                                 |                                    |                                        |
| Type or print name <u>Jessica LaMarro</u> E-mail address: <u>jessica@facnergyus.com</u> PHONE: <u>832-706-0041</u>                                                                                                                                           |                                 |                                    |                                        |
| For State Use Only  Acconted for Record Only                                                                                                                                                                                                                 |                                 |                                    |                                        |
| APPROVED BY: Accepted for Record Only LE DATE                                                                                                                                                                                                                |                                 |                                    |                                        |
| Conditions of Approval (if any):  Whose 9/18/2018                                                                                                                                                                                                            |                                 |                                    |                                        |