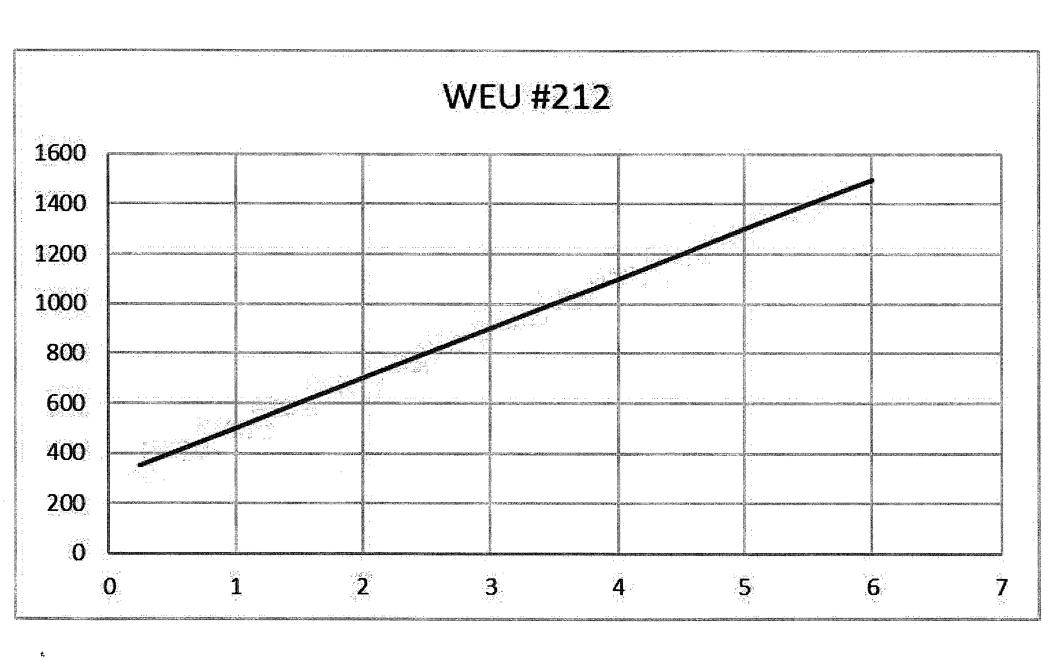

| Submit I Copy To Appropriate District Office                                                                                                                                                                                                                 | State of 14cW Mexico            |                                    | Form C-103                             |
|--------------------------------------------------------------------------------------------------------------------------------------------------------------------------------------------------------------------------------------------------------------|---------------------------------|------------------------------------|----------------------------------------|
| District 1 - (575) 393-6161 Energy, Minerals and Natural Resources                                                                                                                                                                                           |                                 | Revised July 18, 2013 WELL API NO. |                                        |
| 1625 N. French Dr., Hobbs. NM 88240  District II - (575) 748-1283  811 S. First St., Artesia, NM 88210  District III - (505) 334-6178, NOBBS  1220 South St. Francis Dr.                                                                                     |                                 | 3002544208                         |                                        |
| 1000 Dia Berras D.d. Artes Williams                                                                                                                                                                                                                          |                                 |                                    | 5. Indicate Type of Lease              |
| District IV - (505) 476-3460 Santa Fe, NM 87505 1220 S. St. Francis Dr., Santa Fe, NM P 2 7 2018                                                                                                                                                             |                                 | STATE FEE                          |                                        |
| 87505                                                                                                                                                                                                                                                        |                                 |                                    | 6. State Oil & Gas Lease No.           |
| SUNDRY NOTICE AND REPORTS ON WELLS                                                                                                                                                                                                                           |                                 |                                    | 7. Lease Name or Unit Agreement Name   |
| SUNDRY NOTICE AND REPORTS ON WELLS  (DO NOT USE THIS FORM FOR INDICATED AND THE PORTS ON WELLS  DIFFERENT RESERVOIR. USE "APPLICATION FOR PERMIT" (FORM C-101) FOR SUCH  PROPOSALS.)  L. Type of Well: Oil Well Green Well Green Prince Corp.                |                                 |                                    | WEST EUMONT UNIT                       |
| PROPOSALS.)  1. Type of Well: Oil Well Gas Well Other INJECTOR                                                                                                                                                                                               |                                 |                                    | 8. Well Number 212                     |
| 2/Name of Operator                                                                                                                                                                                                                                           | Gas Well 12 Other INJECTOR      | 36 7010                            | 9. OGRID Number                        |
| FORTY ACRES ENERGY, LLC  3. Address of Operator                                                                                                                                                                                                              | 40                              | 10 13                              | 371416<br>10. Pool name or Wildcat     |
| 11777B Katy Freeway, Suite #305,                                                                                                                                                                                                                             | Houston, TX 77079               | est that                           | EUMONT; Yates-Seven Rivers-Queen (Oil) |
| 4. Well Location                                                                                                                                                                                                                                             |                                 |                                    |                                        |
| Unit Letter B: 1185 feet from the North line and 2580 feet from the East line Section 2 Township 21S Range 35E NMPM LEA County                                                                                                                               |                                 |                                    |                                        |
| Section 2                                                                                                                                                                                                                                                    | 11. Elevation (Show whether DR, |                                    |                                        |
|                                                                                                                                                                                                                                                              | 3567' GR                        |                                    |                                        |
| 12. Check Appropriate Box to Indicate Nature of Notice, Report or Other Data                                                                                                                                                                                 |                                 |                                    |                                        |
| NOTICE OF INTENTION TO: SUBSEQUENT REPORT OF:                                                                                                                                                                                                                |                                 |                                    |                                        |
| PERFORM REMEDIAL WORK  TEMPORARILY ABANDON                                                                                                                                                                                                                   | PLUG AND ABANDON  CHANGE PLANS  | REMEDIAL WORK COMMENCE DRIL        |                                        |
| PULL OR ALTER CASING                                                                                                                                                                                                                                         | MULTIPLE COMPL                  | CASING/CEMENT                      | <u></u>                                |
| DOWNHOLE COMMINGLE                                                                                                                                                                                                                                           | _                               |                                    | _                                      |
| CLOSED-LOOP SYSTEM  OTHER: STEP RATE TEST                                                                                                                                                                                                                    | ∕ ⊠ ∣                           | OTHER:                             |                                        |
| 13. Describe proposed or completed operations. (Clearly state all pertinent details, and give pertinent dates, including estimated date                                                                                                                      |                                 |                                    |                                        |
| of starting any proposed work). SEE RULE 19.15.7.14 NMAC. For Multiple Completions: Attach wellbore diagram of proposed completion or recompletion.                                                                                                          |                                 |                                    |                                        |
| The well is injecting approximately 275 bpd at 760 psi on the surface. Following results of the step rate test, it is expected these wells will inject 500-700 bpd.                                                                                          |                                 |                                    |                                        |
|                                                                                                                                                                                                                                                              |                                 |                                    |                                        |
| <ol> <li>Shut wells in 48 hours prior to conducting the step rate test.</li> <li>Using a pump truck equipped with a chart recorder, begin injecting at a gradient of 0.05 psi/ft.</li> </ol>                                                                 |                                 |                                    |                                        |
| <ol> <li>Increase the gradient to 0.1, 0.2, 0.3, 0.4 and 0.5 psi/ft or until Formation Parting Pressure is reached.</li> <li>A surface pressure vs. rate and bottom hole pressure vs. rate charts will be supplied to the OCD following the tests</li> </ol> |                                 |                                    |                                        |
| 4. A surface pressure vs. rate and bottom note pressure vs. rate charts will be supplied to the OCD toflowing the tests                                                                                                                                      |                                 |                                    |                                        |
| PROVIDE S.R.T. RESULTS                                                                                                                                                                                                                                       |                                 |                                    |                                        |
| TO SANTA FE OCD FOR                                                                                                                                                                                                                                          |                                 |                                    |                                        |
| Spud Date:                                                                                                                                                                                                                                                   | APPRO                           | IAV                                |                                        |
|                                                                                                                                                                                                                                                              |                                 |                                    |                                        |
| I hereby certify that the information above is true and complete to the best of my knowledge and belief.                                                                                                                                                     |                                 |                                    |                                        |
| SIGNATURE LILE Geologist DATE 09/13/2018                                                                                                                                                                                                                     |                                 |                                    |                                        |
| Type or print name <u>Jessica LaMarro</u> E-mail address: <u>jessica@facnergyus.com</u> PHONE: <u>832-706-0041</u>                                                                                                                                           |                                 |                                    |                                        |
| For State Use Only  Acconted for Record Only                                                                                                                                                                                                                 |                                 |                                    |                                        |
| APPROVED BY: Accepted for Record Only LE DATE                                                                                                                                                                                                                |                                 |                                    |                                        |
| Conditions of Approval (if any):  Whose 9/18/2018                                                                                                                                                                                                            |                                 |                                    |                                        |