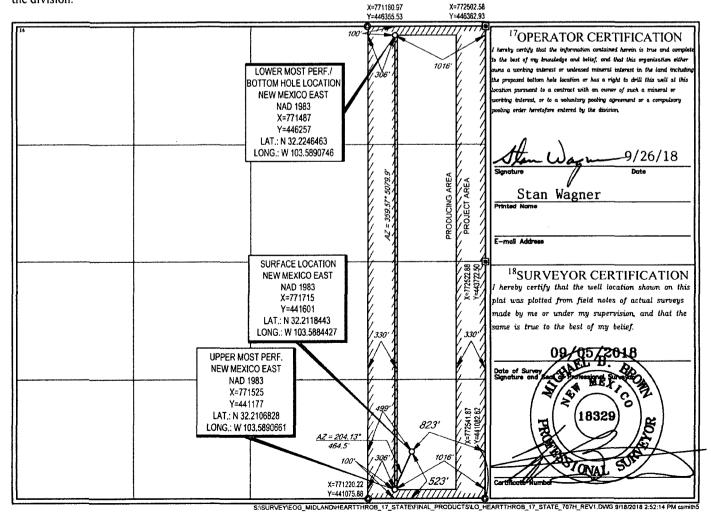

Department
OIL CONSERVATION DIVISION SEP
1220 South St. Francis Dr.
Santa Fe, NM 87505

CATION AND

WELL LOCATION AND ACREAGE DEDICATION PLAT

| API Number                 | <sup>2</sup> Pool Code | <sup>3</sup> Pool Name    |              |  |  |  |
|----------------------------|------------------------|---------------------------|--------------|--|--|--|
| 30-025-45142               | 98135                  | WC-025 G-09 S243310P; Upi | per Wolfcamp |  |  |  |
| <sup>4</sup> Property Code |                        | <sup>6</sup> Well Number  |              |  |  |  |
| 319771                     | HEAR                   | #707H                     |              |  |  |  |
| OGRID No.                  |                        | <sup>9</sup> Elevation    |              |  |  |  |
| 7377                       | EOG RESOURCES, INC.    |                           |              |  |  |  |
|                            | •                      | OSurface Location         |              |  |  |  |

North/South line Feet from the East/West line UL or lot no. Section Township Range Lot Idn Feet from the P 17 24-S 33-E 523 SOUTH 823 **EAST** LEA

| UL or lot no.                           | Section 17               | Township 24-S          | 33-E              | Lot ldn<br>—        | Feet from the 100' | North/South line NORTH | Feet from the 1016' | East/West line<br>EAST | County LEA |
|-----------------------------------------|--------------------------|------------------------|-------------------|---------------------|--------------------|------------------------|---------------------|------------------------|------------|
| <sup>12</sup> Dedicated Acres<br>160.00 | <sup>13</sup> Joint or I | nfill <sup>14</sup> Co | onsolidation Code | <sup>15</sup> Order | No.                |                        |                     | •                      |            |