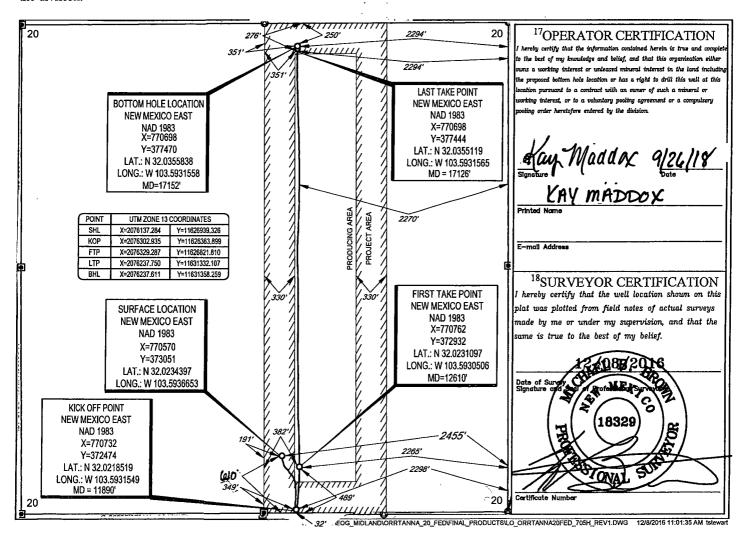

AMENDED REPORT

|                         |                        | W        | ELL LO | OCATIO:                | N AND ACE               | EAGE DEDIC       | ATION PLA           | T              |                        |
|-------------------------|------------------------|----------|--------|------------------------|-------------------------|------------------|---------------------|----------------|------------------------|
|                         | <sup>1</sup> API Numbe |          |        | <sup>2</sup> Pool Code |                         |                  | <sup>3</sup> Pool N | ame (a) C      |                        |
| 30-02                   | 5- <b>43</b> :         | 145      | 980    | 97                     | SA                      | NDERS TAI        | vk; uppe            | er Woltca      | mp                     |
| <sup>4</sup> Property C |                        |          |        |                        | <sup>5</sup> Property l | Vame             |                     | 6              | Well Number            |
| 3141                    | 02                     |          |        | (                      | ORRTANNA                | 20 FED           |                     | 1              | #705H                  |
| OGRID N                 | lo.                    |          |        |                        | <sup>8</sup> Operator   | Vame             |                     |                | <sup>9</sup> Elevation |
| 7377                    |                        |          |        | EC                     | G RESOUR                | CES, INC.        |                     |                | 3252'                  |
|                         |                        |          |        |                        | <sup>10</sup> Surface L | ocation          |                     |                |                        |
| UL or lot no.           | Section                | Township | Range  | Lot Idn                | Feet from the           | North/South line | Feet from the       | East/West line | County                 |
| 0                       | 20                     | 26-S     | 33-E   | - 1                    | 610'                    | SOUTH            | 2455'               | EAST           | LEA                    |

| UL or lot no.<br><b>B</b> | Section<br>20 | Township 26-S | Range<br>33-E | Lot Idn | Feet from the | North/South line NORTH | Feet from the 2294 | East/West line EAST | LEA |
|---------------------------|---------------|---------------|---------------|---------|---------------|------------------------|--------------------|---------------------|-----|
|---------------------------|---------------|---------------|---------------|---------|---------------|------------------------|--------------------|---------------------|-----|