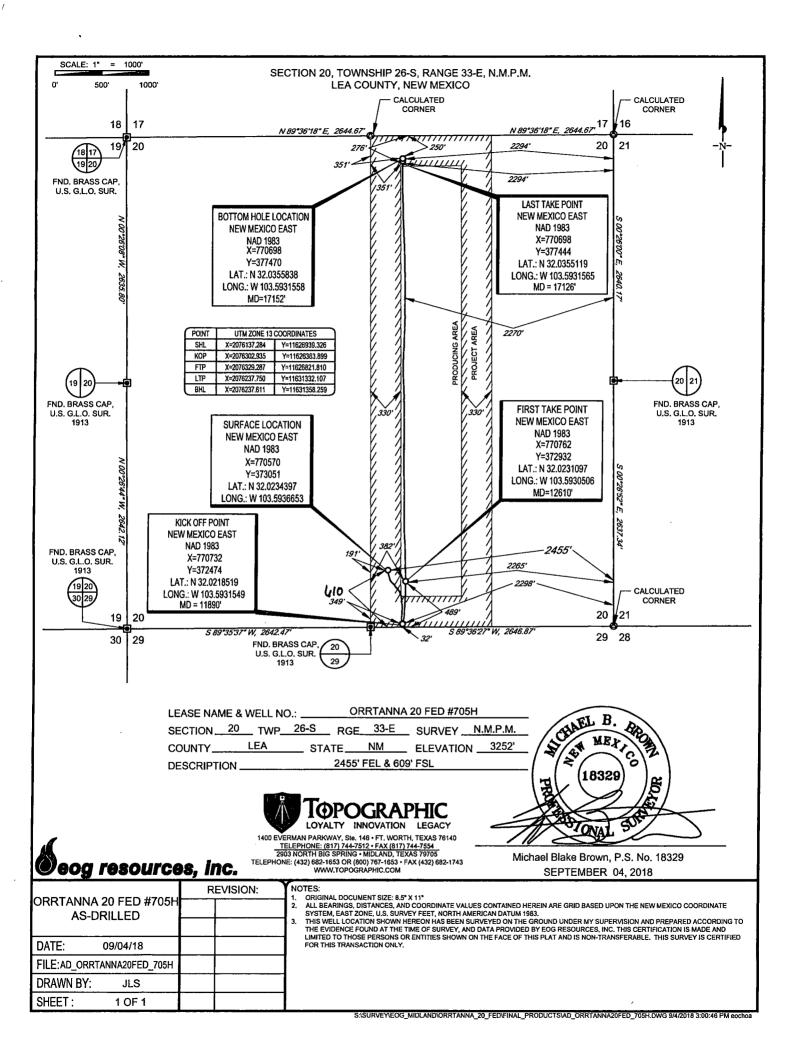

AMENDED REPORT

|                         |                        | W        | ELL LO | OCATIO:                | N AND ACE               | EAGE DEDIC       | ATION PLA           | T              |                        |
|-------------------------|------------------------|----------|--------|------------------------|-------------------------|------------------|---------------------|----------------|------------------------|
|                         | <sup>1</sup> API Numbe |          |        | <sup>2</sup> Pool Code |                         |                  | <sup>3</sup> Pool N | ame (a) C      |                        |
| 30-02                   | 5- <b>43</b> :         | 145      | 980    | 97                     | SA                      | NDERS TAI        | vk; uppe            | er Woltca      | mp                     |
| <sup>4</sup> Property C |                        |          |        |                        | <sup>5</sup> Property l | Vame             |                     | 6              | Well Number            |
| 3141                    | 02                     |          |        | (                      | ORRTANNA                | 20 FED           |                     | 1              | #705H                  |
| OGRID N                 | lo.                    |          |        |                        | <sup>8</sup> Operator   | Vame             |                     |                | <sup>9</sup> Elevation |
| 7377                    |                        |          |        | EC                     | G RESOUR                | CES, INC.        |                     |                | 3252'                  |
|                         |                        |          |        |                        | <sup>10</sup> Surface L | ocation          |                     |                |                        |
| UL or lot no.           | Section                | Township | Range  | Lot Idn                | Feet from the           | North/South line | Feet from the       | East/West line | County                 |
| 0                       | 20                     | 26-S     | 33-E   | - 1                    | 610'                    | SOUTH            | 2455'               | EAST           | LEA                    |

| UL or lot no.<br><b>B</b> | Section<br>20 | Township 26-S | Range<br>33-E | Lot Idn | Feet from the | North/South line NORTH | Feet from the 2294 | East/West line EAST | LEA |
|---------------------------|---------------|---------------|---------------|---------|---------------|------------------------|--------------------|---------------------|-----|
|---------------------------|---------------|---------------|---------------|---------|---------------|------------------------|--------------------|---------------------|-----|