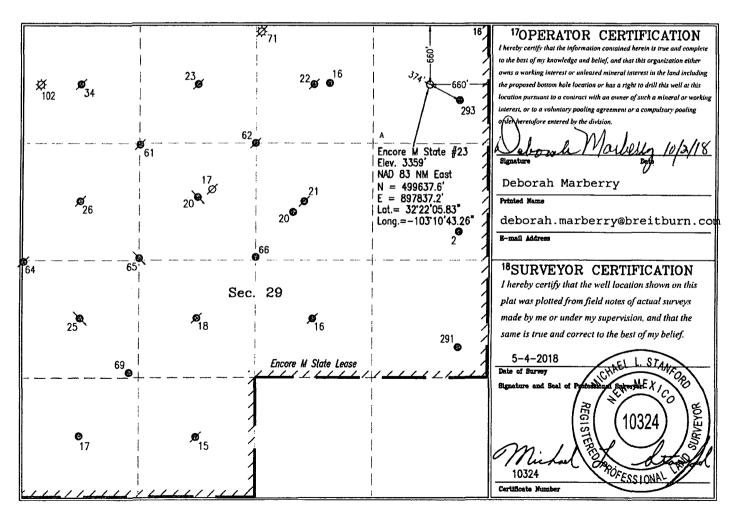

## State of New Mexico

Energy, Minerals & Natural Resources Departments OCD
OIL CONSERVATION DIVISIONO OCT 0 4 2018

Form C-102 Revised August 1, 2011 Submit one copy to appropriate District Office

| DISTRICT III 1000 Rio Brazos Road, Aztec, NM 87410 Phone: (505) 334-6178 Fax: (505) 334-6170 DISTRICT IV 1220 S. St. Francis Dr., Santa Fe, NM 87505 Phone: (505) 476-3460 Fax: (505) 476-3462 |                            |          | 1220 South St. Francis Dr.  Santa Fe, NM 87505  WELL LOCATION AND ACREAGE DEDICATION PLAT  1Pool Code  1220 South St. Francis Dr.  O 4 2016  AMENDED REPORT |                                      |               |                 |        |          |                |        |  |
|------------------------------------------------------------------------------------------------------------------------------------------------------------------------------------------------|----------------------------|----------|-------------------------------------------------------------------------------------------------------------------------------------------------------------|--------------------------------------|---------------|-----------------|--------|----------|----------------|--------|--|
|                                                                                                                                                                                                |                            |          | WELL                                                                                                                                                        | LOCATI                               | ON AND        | ACREAGE         | DEDIC  | ATION    | PLAT           |        |  |
| 30-0                                                                                                                                                                                           | API Numb<br>25-449         |          |                                                                                                                                                             | <sup>1</sup> Pool (<br>60240         | Code          | Tubb Oil        | & Gas  | (Oil)    | Pool Name      |        |  |
|                                                                                                                                                                                                | Property Code 314022 Enco  |          |                                                                                                                                                             | ncore M State                        |               |                 |        |          |                |        |  |
|                                                                                                                                                                                                | 70GRID No.<br>370080 Breit |          |                                                                                                                                                             | *Operator Name reitburn Operating LP |               |                 |        |          |                |        |  |
|                                                                                                                                                                                                |                            |          |                                                                                                                                                             |                                      | 10Surfac      | e Location      |        |          |                |        |  |
| UL or lot no.                                                                                                                                                                                  | Section                    | Township | Range                                                                                                                                                       | Lot Idn                              | Feet from the | North/South lin | e Feet | from the | East/West line | County |  |
| A                                                                                                                                                                                              | 29                         | 22 S     | 37 E                                                                                                                                                        |                                      | 660'          | North           | 6      | 60'      | East           | Lea    |  |

<sup>11</sup>Bottom Hole Location If Different From Surface North/South line Feet from the Lot Idn Feet from the Rast/West line County

<sup>12</sup>Dedicated Acres "Consolidation Code Ujoint or Infill <sup>15</sup>Order No.

Township

No allowable will be assigned to this completion until all interests have been consolidated or a non-standard unit has been approved by the division.

Eunice 4.9 Miles \_\_S\( Of \_ \_ , New Mexico. File No. A-12220\_1 DISTRICT I 1625 N. French Dr., Hobbs, NM 88240 Phone: (575) 393-6161 Fax: (575) 393-0720 DISTRICT II 811 S. First St., Artesia, NM 88210 Phone: (575) 748-1283 Fax: (575) 748-9720 DISTRICT III 1000 Rio Brazos Road, Aztec, NM 87410 Phone: (505) 334-6178 Fax: (505) 334-6170 DISTRICT IV 1220 S. St. Francis Dr., Santa Fe, NM 87505 Phone: (\$05) 476-3460 Fax: (\$05) 476-3462