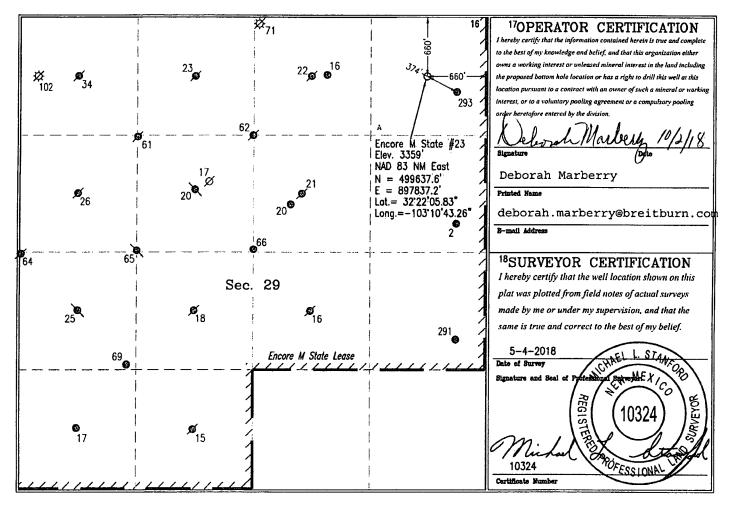

## OCI OF LIVED State of New Mexico Energy, Minerals & Natural Resources Department OIL CONSERVATION DIVISION 1220 South St. Francis Dr. Santa Fe, NM 87505

Form C-102 Revised August 1, 2011 Submit one copy to appropriate District Office

☐ AMENDED REPORT

WELL LOCATION AND ACREAGE DEDICATION

| 30-0                                     | *API Numb<br>25-449     |             | 6:              | 2700    | 1 Code                | Wantz;                     | Abo           | <sup>3</sup> Pool Name |                   |  |
|------------------------------------------|-------------------------|-------------|-----------------|---------|-----------------------|----------------------------|---------------|------------------------|-------------------|--|
| Property Code<br>314022 Encore M State   |                         |             |                 |         |                       | <sup>6</sup> Property Name |               |                        |                   |  |
| 70GRID No. 370080 Breitburn Operating LP |                         |             |                 |         |                       | erator Name                |               |                        | Elevation<br>3359 |  |
|                                          |                         |             |                 | •       | <sup>10</sup> Surface | Location                   |               |                        |                   |  |
| UL or lot no.                            | Section                 | Township    | Range           | Lot Idn | Feet from the         | North/South line           | Feet from the | East/West line         | County            |  |
| A                                        | 29                      | 22 S        | 37 E            |         | 660'                  | North                      | 660'          | East                   | Lea               |  |
|                                          |                         |             | 11Bott          | om Hol  | e Location I          | f Different F              | rom Surface   | )                      |                   |  |
| UL or lot no.                            | Section                 | Township    | Range           | Lot Idn | Feet from the         | North/South line           | Feet from the | East/West line         | County            |  |
|                                          |                         |             |                 |         |                       |                            |               |                        |                   |  |
| <sup>11</sup> Dedicated Acre             | s <sup>13</sup> Joint c | r Infill 14 | Consolidation ( | ode 150 | der No.               |                            |               | •                      |                   |  |
|                                          |                         |             |                 |         |                       |                            |               |                        |                   |  |

No allowable will be assigned to this completion until all interests have been consolidated or a non-standard unit has been approved by the division.

<u>DISTRICT I</u> 1625 N. French Dr., Hobbs, NM 88240 Phone: (575) 393-6161 Fax: (575) 393-0720 DISTRICT II 811 S. First St., Artesia, NM 88210 Phone: (575) 748-1283 Fax: (575) 748-9720 DISTRICT III 1000 Rio Brazos Road, Aztec, NM 87410 Phone: (505) 334-6178 Fax: (505) 334-6170 DISTRICT IV 1220 S. St. Francis Dr., Santa Fe, NM 87505 Phone: (505) 476-3460 Fax: (505) 476-3462