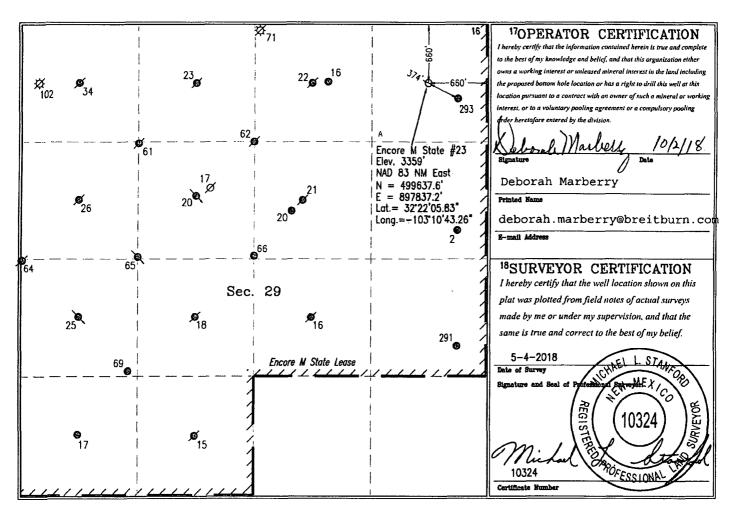

## State of New Mexico Energy, Minerals & Natural Resources Department OIL CONSERVATION DIVISION 1220 South St. Francis Dr. Santa Fe, NM 87505 Form C-102 Revised August 1, 2011 Submit one copy to appropriate District Office

WELL LOCATION AND ACREAGE DEDICATION PLAT

| <sup>1</sup> API Number <sup>1</sup> Pool Code 30-025-44966 6660 |            |            |                    |                       |                       | Blinebry         | Oil & Gas     | <sup>3</sup> Peol Name<br>(Oil) |                     |
|------------------------------------------------------------------|------------|------------|--------------------|-----------------------|-----------------------|------------------|---------------|---------------------------------|---------------------|
| 4Property Code 5Pr<br>314022 Encore M State                      |            |            |                    |                       |                       | perty Name       |               | ewell Number<br>23              |                     |
| <sup>7</sup> OGRID No. 370080 Breitburn Operating LP             |            |            |                    |                       |                       | perator Name     |               |                                 | °Elovation<br>3359' |
|                                                                  |            | ***        |                    |                       | <sup>10</sup> Surface | Location         |               |                                 |                     |
| UL or lot no.                                                    | Section    | Township   | Range              | Lot kin               | Feet from the         | North/South line | Feet from the | East/West line                  | County              |
| A                                                                | 29         | 22 S       | 37 E               |                       | 660'                  | North            | 660'          | East                            | Lea                 |
|                                                                  |            |            | <sup>11</sup> Bott | om Hol                | e Location            | If Different F   | rom Surface   | ;                               |                     |
| UL or lot no.                                                    | Section    | Township   | Range              | Lot kin               | Feet from the         | North/South line | Feet from the | East/West line                  | County              |
| <sup>2</sup> Dedicated Acre                                      | s UJoint o | r Infill H | Consolidation (    | code <sup>15</sup> 0: | der No.               | <u> </u>         |               |                                 |                     |

No allowable will be assigned to this completion until all interests have been consolidated or a non-standard unit has been approved by the division.

Eunice \_ , New Mexico. \_<u>4.9</u>\_\_ Miles \_\_SW\_\_ of \_\_