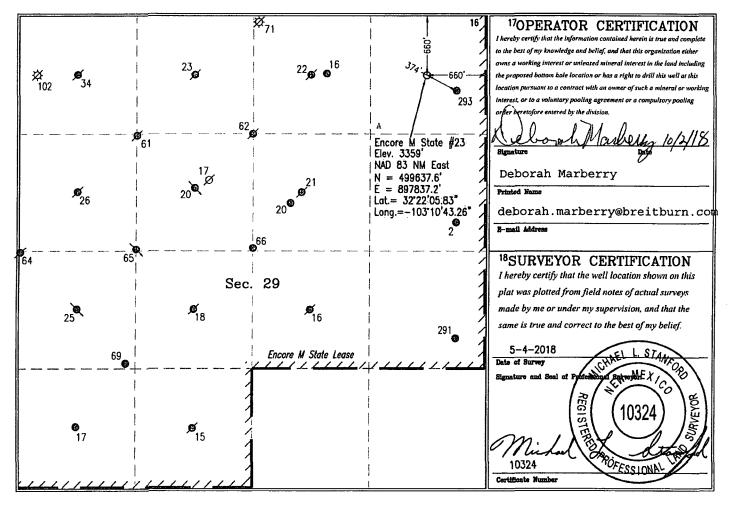

## State of New Mexico Energy, Minerals & Natural Resources Department

OIL CONSERVATION DIVISION 1220 South St. Francis Dr. Y

Santa Fe, NM 87505

Form C-102
Revised August 1, 2011
Submit one copy to appropriate
District Office

AMENDED REPORT Form C-102

|                              |                         |              | WETT                 | LUCAT                           |                      | ACREAGE D        | EDICATION     | PLAT                   |                     |
|------------------------------|-------------------------|--------------|----------------------|---------------------------------|----------------------|------------------|---------------|------------------------|---------------------|
| 30-0                         | 1API Numb<br>25-449     |              | 1                    | <b>²₽∞</b><br>9190              | l Code               | Drinkar          | đ             | <sup>3</sup> Pool Name |                     |
| Property Code 314022 Encore  |                         |              |                      | State                           | Well Number<br>23    |                  |               |                        |                     |
| 7 <b>0GR</b><br>37008        | D No.                   | В            | reitburn             | *Operator Name urn Operating LP |                      |                  |               |                        | °Elevation<br>3359' |
|                              |                         |              |                      |                                 | <sup>10</sup> Surfac | e Location       |               |                        |                     |
| UL or lot no.                | Section                 | Township     | Range                | Lot ldn                         | Feet from the        | North/South line | Feet from the | East/West line         | County              |
| A                            | 29                      | 22 S         | 37 E                 |                                 | 660'                 | North            | 660'          | East                   | Lea                 |
|                              |                         |              | 11Bott               | om Hol                          | e Location           | If Different F   | rom Surface   | 2                      |                     |
| UL or lot no.                | Section                 | Township     | Range                | Lot ktn                         | Feet from the        | North/South line | Feet from the | East/West line         | County              |
| <sup>12</sup> Dedicated Acre | s <sup>13</sup> Joint c | or Infill 14 | <br> Consolidation ( | Code 150                        | rder No.             |                  |               |                        |                     |

No allowable will be assigned to this completion until all interests have been consolidated or a non-standard unit has been approved by the division.

| 4.9 | Miles | SW | of | Eunice | New | Mexico. |
|-----|-------|----|----|--------|-----|---------|
|     |       |    |    |        |     |         |