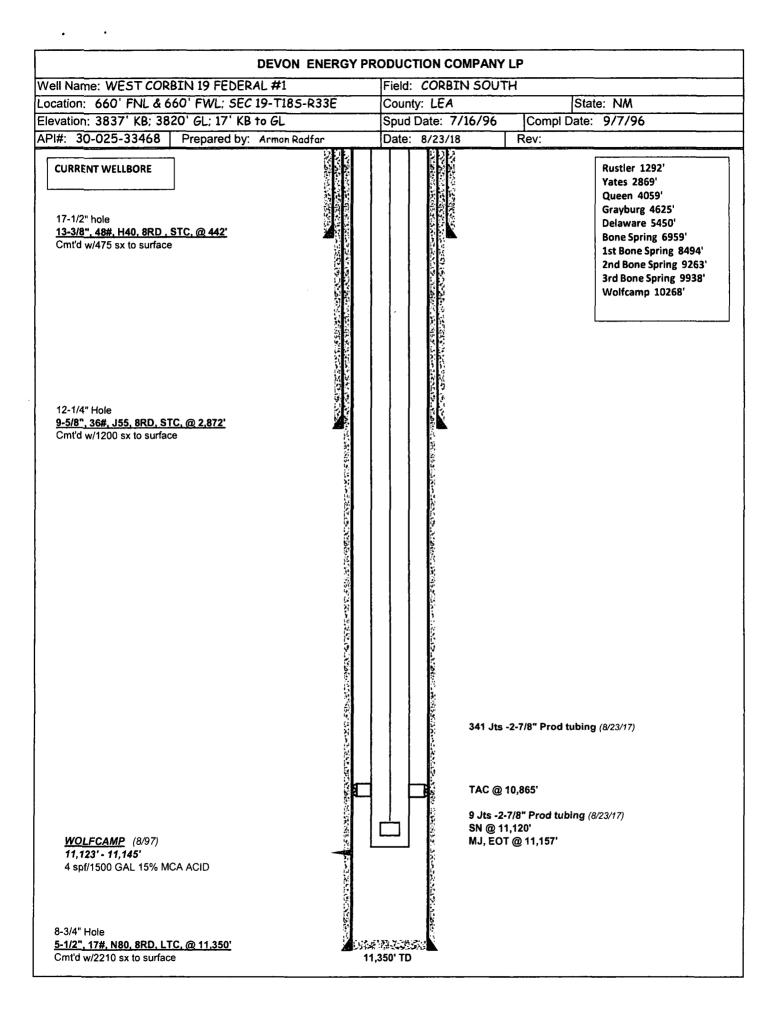

### **DVN: Corbin West 19 Fed #1**

## API #30-025-33468 660' FNL & 660' FWL Sec 19-T18S-R33E Lat 32.7383701 Long -103.7091197

Lea County, NM 8/22/18

**Purpose: Recomplete Bone Spring** 

GLM: 3,820' KBM: 3,837' KB: 17' AGL

T.D. - 11,350' PBTD - 10,018'; CIBP SET @ 10,220' w/ 202' cmt on top (10,018')

Wellbore fluid: Formation oil, natural gas and formation water.

### Casing and Tubing Data:

| Size    | Wt.<br>lb/ft | Grade | Interval    | (.80 S. F.)<br>Collapse | (.80 S. F.)<br>Burst | Drift   | Capacity<br>(bbls/ft) |
|---------|--------------|-------|-------------|-------------------------|----------------------|---------|-----------------------|
| 13-3/8" | 48           | H-40  | 0 - 425'    | 600                     | 1,375                | 12.559" |                       |
| 9-5/8"  | 36           | J-55  | 0 - 2,855'  | 1,600                   | 2,800                | 8.765"  |                       |
| 5-1/2"  | 17           | N-80  | 0 - 11,333' | 5,100                   | 6,175                | 4.767"  | 0.0232                |
| 2-7/8"  | 6.5          | L-80  | 0 - 11,157' | 8,925                   | 8,450                | 2.347"  | 0.00579               |

2-7/8" by 5-1/2" -0.0152 bbls/ft.

5-1/2" - 0.1305 ft3/ft

Top of Cement: To be validated via Cement Bond Log during procedure

**Current Perfs:** 

Wolcamp

11,123 – 11,145 [4 SPF] (22')

Safety:

All personnel will wear hard hats, safety glasses with side shields, and steel toed boots while on location. Assess wellhead working height for safety. If needed, use work platform or man-lift for fall protection. <u>H2S monitoring equipment is required by BLM to be on location.</u>