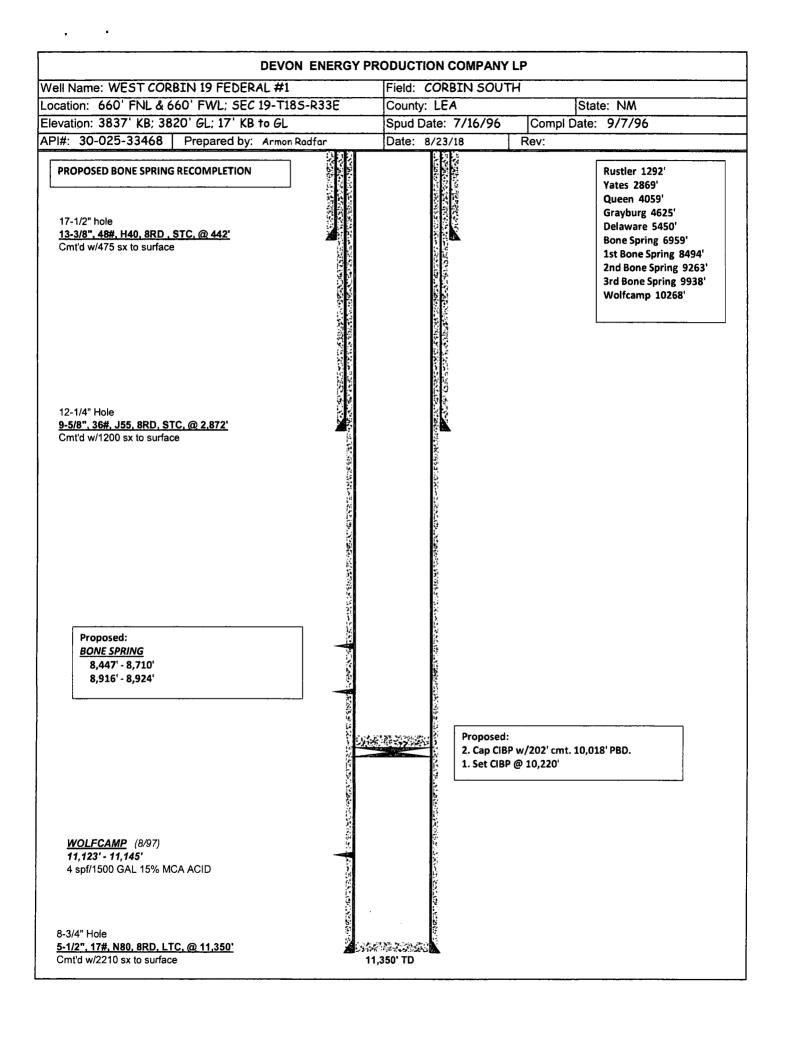

### **DVN: Corbin West 19 Fed #1**

## API #30-025-33468 660' FNL & 660' FWL Sec 19-T18S-R33E Lat 32.7383701 Long -103.7091197

Lea County, NM 8/22/18

**Purpose: Recomplete Bone Spring** 

GLM: 3,820' KBM: 3,837' KB: 17' AGL

T.D. - 11,350' PBTD - 10,018'; CIBP SET @ 10,220' w/ 202' cmt on top (10,018')

2-7/8" by 5-1/2" -0.0152 bbls/ft.

5-1/2" - 0.1305 ft3/ft

Top of Cement: To be validated via Cement Bond Log during procedure

**Current Perfs:** 

Wolcamp

11,123 – 11,145 [4 SPF] (22')

Safety:

All personnel will wear hard hats, safety glasses with side shields, and steel toed boots while on location. Assess wellhead working height for safety. If needed, use work platform or man-lift for fall protection. <u>H2S monitoring equipment is required by BLM to be on location.</u>

# Corbin West 19 Fed #1 Procedure:

1. Remove PR and Stuffing Box. Install Rod rams. Unseat pump and T.O.H. with rods and pump (see detail above). Send in pump to be checked and redressed.

- 2. ND wellhead. NU 5,000 psi BOPE (3M), w/1 set of blind rams on bottom plus 1 set of 2-7/8" tbg rams on top. Test BOPE to Devon specifications. Have 10,000 psi tubing valve(s) for frac.
- 3. Unset TAC @ ~10,865' and T.O.H. with tubing
- 4. TIH and set CIBP at 10,220'. Cap CIBP with 202' cement for a PBTD of 10,018'. Wait on cement.
- 5. MIT the 5-1/2" csg to 500 psi at surface for 1 hour with a 1000 psi chart recorder and submit results to BLM.
- 6. Run casing integrity log and CBL. Submit results to BLM and verify top of cement above proposed perforated interval. Do not proceed until casing integrity and cement bond accepted by BLM.
- 7. Notify BLM once work begins.
- 8. RU frac crew, iron, and tubing isolation valves rated for > 5,000 psig service. TIH frac string and packer. Set packer at 8,200'. Test CIBP and cement plug to max treating pressure. Test annulus to 1,000 psig to verify packer integrity.
- 9. R.U. Wireline Service Company and full lubricator. Test lubricator to Devon specifications. RIH with slick guns. Perforate the 1<sup>st</sup> Bone Spring Sand between 8,924' and 8,447' MD.
- 10. RD Wireline. RU frac crew. Test iron and stimulate perforated interval in the Bone Spring Sand.
- 11. RD frac. Flow well back immediately.
- 12. Once well dies. Unset treating packer, drop down and reverse circ. out fluid to PBTD of 10,018'. TOOH frac string. RDMO frac stack and additional equipment.
- 13. T.I.H. with production tubing detail as before but place T.A.C. @ ~ 9,000' (below bottom perf).
- 14. N.D. BOPE and N.U. wellhead. Install rod rams.
- 15. T.I.H. with pump and rod design as before with reworked pump.
- 16. R.D.M.O. DDCU and release all rentals. Return well to production.