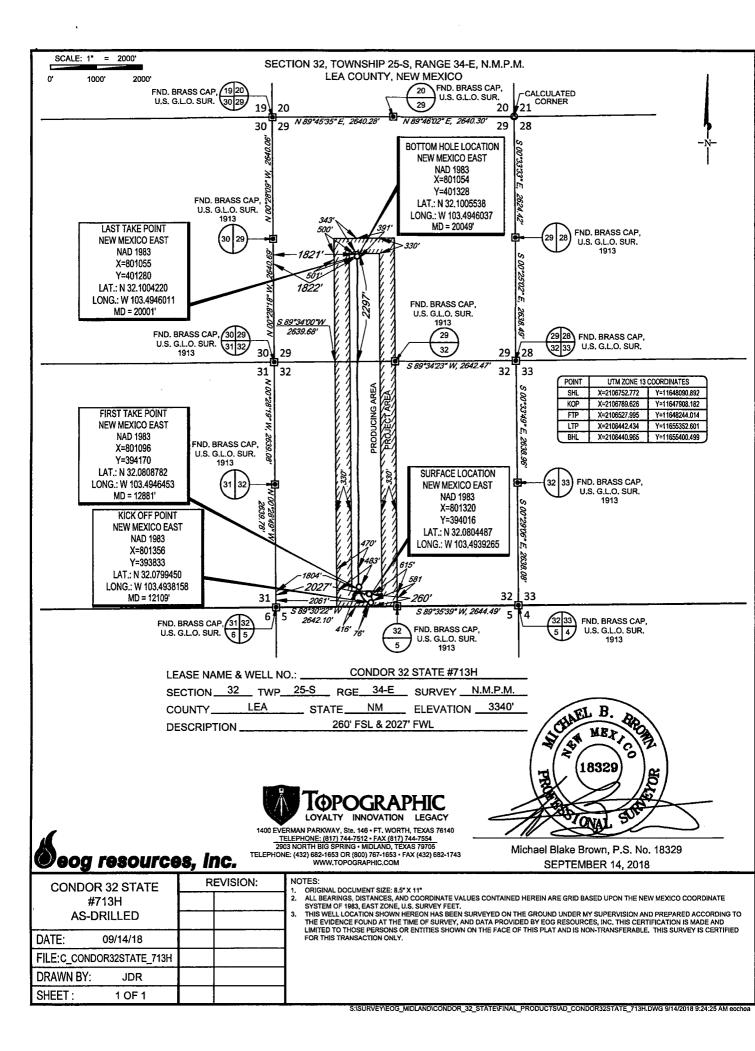

**FORM C-102** Revised August 1, 2011 Submit one copy to appropriate **District Office** 

X AMENDED REPORT

TION AND ACREAGE DEDICATION PLAT

| API Number                 |  | <sup>2</sup> Pool Code | <sup>3</sup> Pool Name      |                          |  |  |  |
|----------------------------|--|------------------------|-----------------------------|--------------------------|--|--|--|
| <b>30</b> -025-44577       |  | 98094                  | Bobcat Draw; Upper Wolfcamp |                          |  |  |  |
| <sup>4</sup> Property Code |  | 5]                     | Property Name               | <sup>6</sup> Well Number |  |  |  |
| 320995                     |  | CONDOR 32 STATE COM    |                             |                          |  |  |  |
| 7OGRID No.                 |  | 8(                     | Operator Name               | 9Elevation               |  |  |  |
| 7377                       |  | EOG RE                 | SOURCES, INC.               | 3340'                    |  |  |  |

<sup>10</sup>Surface Location

| UL or lot no. | Section | Township | Range | Lot Idn | Feet from the | North/South line | Feet from the | East/West line | County |
|---------------|---------|----------|-------|---------|---------------|------------------|---------------|----------------|--------|
| N             | 32      | 25-S     | 34-E  | _       | 260'          | SOUTH            | 2027'         | WEST           | LEA    |
|               |         |          | 11.   |         |               |                  |               |                |        |

11Bottom Hole Location If Different From Surface

| UL or lot no.                           | Section<br>29            | Township 25-S          | Range<br>34-E   | Lot Idn               | Feet from the 2297' | North/South line<br>SOUTH | Feet from the | East/West line<br>WEST | County<br>LEA |
|-----------------------------------------|--------------------------|------------------------|-----------------|-----------------------|---------------------|---------------------------|---------------|------------------------|---------------|
| <sup>12</sup> Dedicated Acres<br>240.00 | <sup>13</sup> Joint or I | nfill <sup>14</sup> Co | nsolidation Ced | ie <sup>15</sup> Orde | r No.               |                           |               |                        |               |

No allowable will be assigned to this completion until all interests have been consolidated or a non-standard unit has been approved by the division.