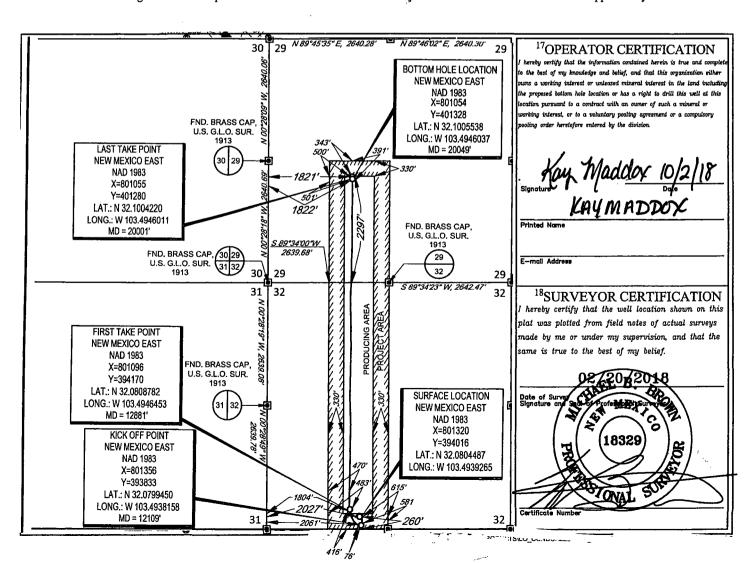

**FORM C-102** Revised August 1, 2011 Submit one copy to appropriate **District Office** 

X AMENDED REPORT

TION AND ACREAGE DEDICATION PLAT

| API Number                 |  | <sup>2</sup> Pool Code | <sup>3</sup> Pool Name      |                          |  |  |  |
|----------------------------|--|------------------------|-----------------------------|--------------------------|--|--|--|
| <b>30</b> -025-44577       |  | 98094                  | Bobcat Draw; Upper Wolfcamp |                          |  |  |  |
| <sup>4</sup> Property Code |  | 5]                     | Property Name               | <sup>6</sup> Well Number |  |  |  |
| 320995                     |  | CONDOR 32 STATE COM    |                             |                          |  |  |  |
| 7OGRID No.                 |  | 8(                     | Operator Name               | 9Elevation               |  |  |  |
| 7377                       |  | EOG RE                 | SOURCES, INC.               | 3340'                    |  |  |  |

<sup>10</sup>Surface Location

| UL or lot no. | Section | Township | Range | Lot Idn | Feet from the | North/South line | Feet from the | East/West line | County |
|---------------|---------|----------|-------|---------|---------------|------------------|---------------|----------------|--------|
| N             | 32      | 25-S     | 34-E  | _       | 260'          | SOUTH            | 2027'         | WEST           | LEA    |
|               |         |          | 11.   |         |               |                  |               |                |        |

11Bottom Hole Location If Different From Surface

| UL or lot no.                           | Section<br>29            | Township 25-S          | Range<br>34-E   | Lot Idn               | Feet from the 2297' | North/South line<br>SOUTH | Feet from the | East/West line<br>WEST | County<br>LEA |
|-----------------------------------------|--------------------------|------------------------|-----------------|-----------------------|---------------------|---------------------------|---------------|------------------------|---------------|
| <sup>12</sup> Dedicated Acres<br>240.00 | <sup>13</sup> Joint or I | nfill <sup>14</sup> Co | nsolidation Ced | ie <sup>15</sup> Orde | r No.               |                           |               |                        |               |

No allowable will be assigned to this completion until all interests have been consolidated or a non-standard unit has been approved by the division.