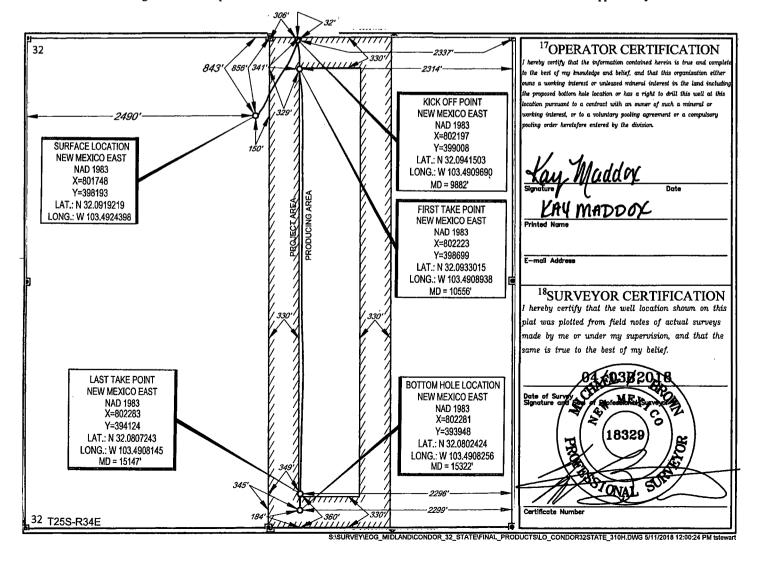

AMENDED REPORT

WELL LOCATION AND ACREAGE DEDICATION PLAT

| 30-025 - 44675                 |          |                     | 9     | 4461      | †                | tardin Tank       | ; BONE S      | PRING          |                  |  |
|--------------------------------|----------|---------------------|-------|-----------|------------------|-------------------|---------------|----------------|------------------|--|
| Property Code                  |          | SProperty Name      |       |           |                  |                   |               | l l            | Vell Number      |  |
| 39673                          |          | CONDOR 32 STATE     |       |           |                  |                   |               |                | #310H            |  |
| <sup>7</sup> 0GRID №.<br>7377  |          | FOG RESOURCES, INC. |       |           |                  |                   |               | 4              | Selevation 3320' |  |
| <sup>10</sup> Surface Location |          |                     |       |           |                  |                   |               |                |                  |  |
| UL or lot no.                  | Section  | Township            | Range | Lot Idn   | Feet from the    | North/South line  | Feet from the | East/West line | County           |  |
| C                              | 32       | 25-S                | 34-E  | -         | 843'             | NORTH             | 2490'         | WEST           | LEA              |  |
| <del> </del>                   | <u> </u> | <u> </u>            | 11]   | Bottom Ho | le Location If D | ifferent From Sur | face          |                |                  |  |

UL or lot no. Range Feet from the East/West line Section Township North/South line Feet from the County 184' 2299 0 25-S SOUTH EAST **LEA** 34-E <sup>2</sup>Dedicated Acres <sup>13</sup>Joint or Infill <sup>4</sup>Consolidation Code Order No. 160.00

No allowable will be assigned to this completion until all interests have been consolidated or a non-standard unit has been approved by the division.