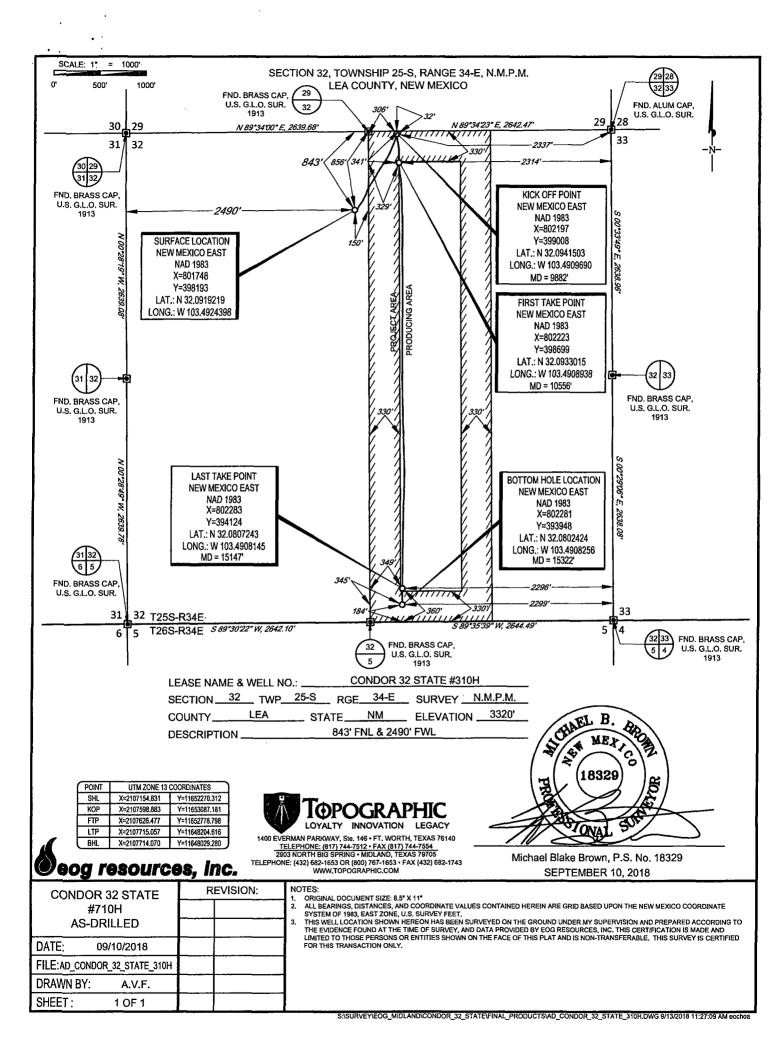

AMENDED REPORT

WELL LOCATION AND ACREAGE DEDICATION PLAT

| 30-025 - 44675                 |          |                     | 9     | 4461      | †                | tardin Tank       | ; BONE S      | PRING          |                  |  |
|--------------------------------|----------|---------------------|-------|-----------|------------------|-------------------|---------------|----------------|------------------|--|
| Property Code                  |          | SProperty Name      |       |           |                  |                   |               | l l            | Vell Number      |  |
| 39673                          |          | CONDOR 32 STATE     |       |           |                  |                   |               |                | #310H            |  |
| <sup>7</sup> 0GRID №.<br>7377  |          | FOG RESOURCES, INC. |       |           |                  |                   |               | 4              | Selevation 3320' |  |
| <sup>10</sup> Surface Location |          |                     |       |           |                  |                   |               |                |                  |  |
| UL or lot no.                  | Section  | Township            | Range | Lot Idn   | Feet from the    | North/South line  | Feet from the | East/West line | County           |  |
| C                              | 32       | 25-S                | 34-E  | -         | 843'             | NORTH             | 2490'         | WEST           | LEA              |  |
| <del> </del>                   | <u> </u> | <u> </u>            | 11]   | Bottom Ho | le Location If D | ifferent From Sur | face          |                |                  |  |

UL or lot no. Range Feet from the East/West line Section Township North/South line Feet from the County 184' 2299 0 25-S SOUTH EAST **LEA** 34-E <sup>2</sup>Dedicated Acres <sup>13</sup>Joint or Infill <sup>4</sup>Consolidation Code Order No. 160.00

No allowable will be assigned to this completion until all interests have been consolidated or a non-standard unit has been approved by the division.