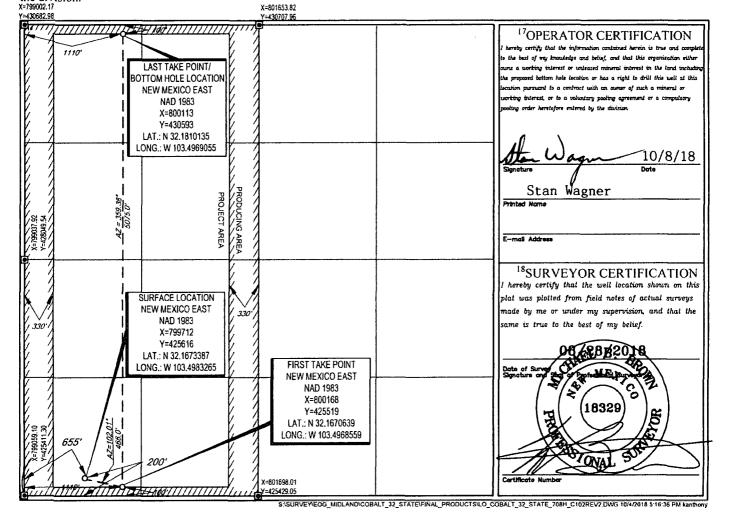

## WELL LOCATION AND ACREAGE DEDICATION PLAT

| 30-025-45137                         |            |                                    | 9809          | 98092 WC-025 G-09 S243336I; Upper V |                           |                        |                    |                     | )                                 |  |
|--------------------------------------|------------|------------------------------------|---------------|-------------------------------------|---------------------------|------------------------|--------------------|---------------------|-----------------------------------|--|
| <sup>1</sup> Property Code<br>320467 |            | Property Name COBALT 32 STATE      |               |                                     |                           |                        |                    |                     | <sup>6</sup> Well Number<br>#708H |  |
| '0grid no.<br>7377                   |            | SOperator Name EOG RESOURCES, INC. |               |                                     |                           |                        |                    |                     | SHEVATION 3425'                   |  |
|                                      |            |                                    |               |                                     | <sup>10</sup> Surface Loc | eation                 |                    |                     |                                   |  |
| UL or lot no.                        | Section 32 | Township 24-S                      | Range<br>34-E | Lot Idn                             | Feet from the 199'        | North/South line SOUTH | Feet from the 655' | East/West line WEST | County<br>LEA                     |  |
|                                      | <u> </u>   | <del>!</del>                       | 11Bo          | ttom Hole                           | Location If Dif           | ferent From Surfa      | ce                 | ···                 |                                   |  |
| UL or lot no.                        | Section    | Township                           | Range         | Lot Idn                             | Feet from the             | North/South line       | Feet from the      | East/West line      | County                            |  |

24-S 34-E 100' NORTH 1110' WEST LEA D <sup>2</sup>Dedicated Acres Joint or Infill Consolidation Code Order No. 320,00

No allowable will be assigned to this completion until all interests have been consolidated or a non-standard unit has been approved by the division.