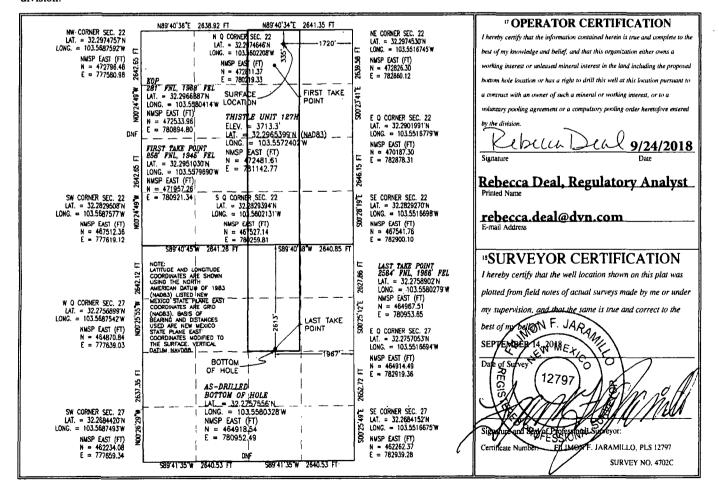

## WELL LOCATION AND ACREAGE DEDICATION PLAT

| API Number<br>30-025-44421          | <sup>2</sup> Pool Code<br>59900       | Triple X; Bone Spring         |  |  |  |
|-------------------------------------|---------------------------------------|-------------------------------|--|--|--|
| <sup>4</sup> Property Code<br>30884 | <sup>5</sup> Property THISTLE         | 6 Well Number                 |  |  |  |
| OGRID No.                           | <sup>1</sup> Operator                 | <sup>°</sup> Elevation 3713.3 |  |  |  |
| 6137                                | DEVON ENERGY PRODUCTION COMPANY, L.P. |                               |  |  |  |

Surface Location

| UL or lot no.      | Section                  | Township                              | Range           | Lot Idn     | Feet from the | North/South line | Feet from the | East/West line | County      |
|--------------------|--------------------------|---------------------------------------|-----------------|-------------|---------------|------------------|---------------|----------------|-------------|
| В                  | 22                       | 23S                                   | 33E             |             | 335           | NORTH            | 1720          | EAST           | LEA         |
|                    | <u> </u>                 | · · · · · · · · · · · · · · · · · · · | " Bott          | om Hole     | Location If   | Different From   | n Surface     | •              |             |
| UL or lot no.      | Section                  | Township                              | Range           | Lot Idn     | Feet from the | North/South line | Feet from the | East/West line | County      |
| G                  | 27                       | 23S                                   | 33E             |             | 2613          | NORTH            | 1967          | EAST           | LEA         |
| 12 Dedicated Acres | s <sup>13</sup> Joint of | r Infill 14 C                         | Consolidation C | ode 15 Orde | er No.        |                  |               |                | <del></del> |
| 240                |                          |                                       |                 |             |               |                  |               |                |             |