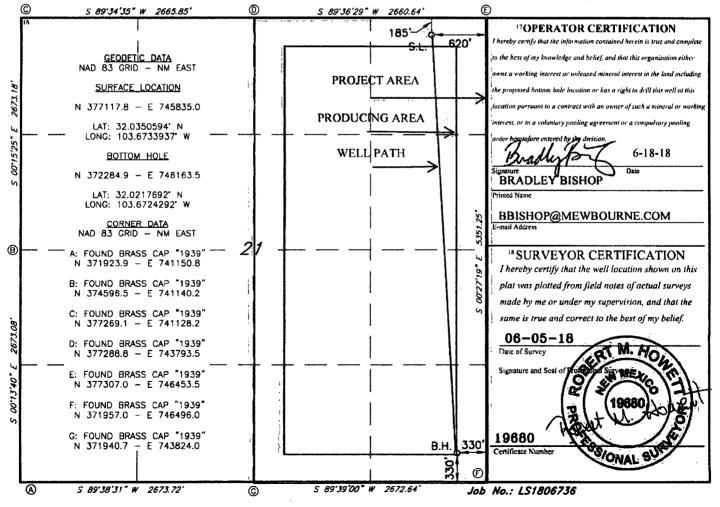

RECEIVED

AMENDED REPORT

Form C-102

| 30-0                                 | API Number | +524                                                  | 7             | 2 Pool Code<br>982 | .03 W                 | -025 525<br>WILDC | 92 27 4 obi Nun<br>AT; WOLFCAN | AP (EAS)       |                                        |  |
|--------------------------------------|------------|-------------------------------------------------------|---------------|--------------------|-----------------------|-------------------|--------------------------------|----------------|----------------------------------------|--|
| <sup>4</sup> Property Code<br>315628 |            | s Property Name<br>RED HILLS WEST 21 W1AP FEDERAL COM |               |                    |                       |                   |                                |                | Well Number<br>2H                      |  |
| 70GRID NO.<br>14744                  |            | <sup>8 Operator Name</sup><br>MEWBOURNE OIL COMPANY   |               |                    |                       |                   |                                |                | <sup>9</sup> Elevation<br><b>3161'</b> |  |
|                                      |            |                                                       |               |                    | <sup>10</sup> Surface | Location          |                                |                |                                        |  |
| UL or lot no.                        | Section    | Township                                              | Range         | Lot Idn            | Fect from the         | North/South line  | Feet From the                  | East/West line | County                                 |  |
| A                                    | 21         | 26S                                                   | 32E           |                    | 185                   | NORTH             | 620                            | EAST           | LEA                                    |  |
|                                      |            |                                                       | 11            | Bottom H           | lole Location         | If Different Fro  | om Surface                     |                |                                        |  |
| UL or lot no.                        | Section    | Township                                              | Range         | Lot Idn            | Feet from the         | North/South line  | Feet from the                  | East/West line | County                                 |  |
| P                                    | 21         | 26S                                                   | 32E           |                    | 330                   | SOUTH             | 330                            | EAST           | LEA                                    |  |
| <sup>2</sup> Dedicated Acre<br>320   | s 13 Joint | or Infill 14                                          | Consolidation | Code 18 C          | Drder No.             | <u></u>           |                                |                |                                        |  |