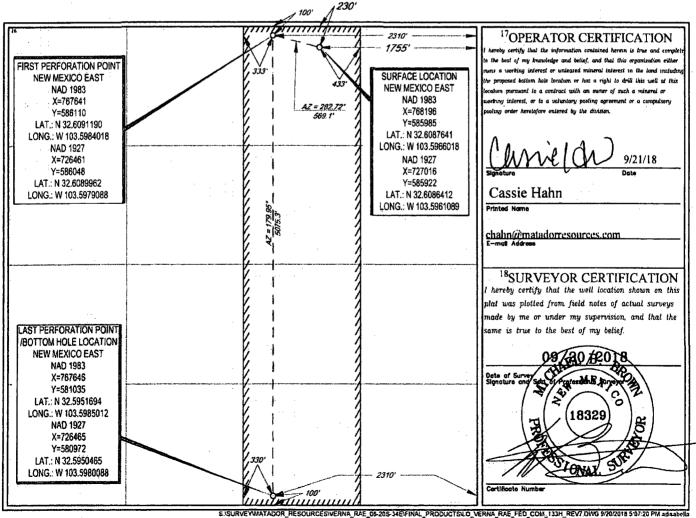

## WELL LOCATION AND ACREAGE DEDICATION PLAT API Number <sup>2</sup>Pool Code Pool Name 30\*025-44341 TEAS; BONE SPRING, EAST 96637 Property Code Property Name Well Number 320548 VERNA RAE FED COM #133H Operator Name OGRID No. Elevation 228937 MATADOR PRODUCTION COMPANY 3620 <sup>10</sup>Surface Location UL or lot no. Township Lot Ida Feet from the North/South line Feet from the East/West line County Section Rang 2 6 20-S 34-E 230 NORTH 1755' EAST LEA <sup>11</sup>Bottom Hole Location If Different From Surface UL or lot no. Rang Lot Ide North/South line Feet from the East/West line County Sectio Township Feet from the 20-S 34-E 100' SOUTH 2310' 0 6 EAST LEA <sup>2</sup>Dedicated Acres Joint or Infill <sup>4</sup>Consolidation Code Order No. 160