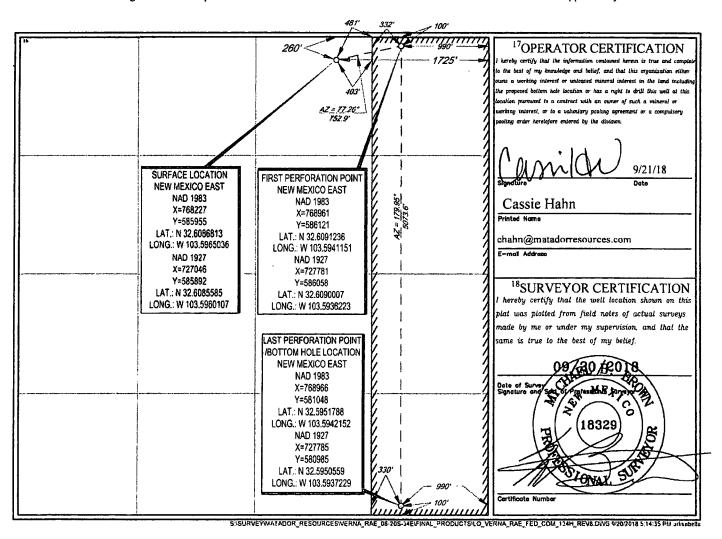

AMENDED REPORT

WELL LOCATION AND ACREAGE DEDICATION PLAT

| API Number 30-025-44342              |                        |             |                  | Pool Code  Pool Name  Pool Name  TEAS; BONE SPRING, EAST |                                          |                   |               |                |                       |  |
|--------------------------------------|------------------------|-------------|------------------|----------------------------------------------------------|------------------------------------------|-------------------|---------------|----------------|-----------------------|--|
| Property Code<br>320548              |                        |             |                  | <sup>3</sup> Property Name VERNA RAE FED COM             |                                          |                   |               |                | °Well Number<br>#134H |  |
| 70GRID No.<br>228937                 |                        |             | )                | MATADO                                                   | *Operator Name ATADOR PRODUCTION COMPANY |                   |               | 1              | Elevation 3620'       |  |
|                                      |                        |             |                  |                                                          | <sup>10</sup> Surface Lo                 | cation            |               |                |                       |  |
| UL or lot no.                        | Section                | Township    | Range            | Lot Idn                                                  | Feet from the                            | North/South line  | Feet from the | East/West line | County                |  |
| 2                                    | 6                      | 20-S        | 34-E             | -                                                        | 260'                                     | NORTH             | 1725'         | EAST           | LEA                   |  |
|                                      |                        | *           | 11 <sub>E</sub>  | Bottom Ho                                                | le Location If D                         | ifferent From Sur | face          |                |                       |  |
| UL or lot no.                        | Section                | Township    | Range            | Lot Idn                                                  | Feet from the                            | North/South line  | Feet from the | East/West line | County                |  |
| P                                    | 6                      | 20-S        | 34-E             | -                                                        | 100'                                     | SOUTH             | 990,          | EAST           | LEA                   |  |
| <sup>12</sup> Dedicated Acres<br>160 | <sup>13</sup> Joint or | infill 14Cc | ensolidation Cod | e <sup>15</sup> Ord                                      | er No.                                   |                   |               |                |                       |  |

No allowable will be assigned to this completion until all interests have been consolidated or a non-standard unit has been approved by the division.