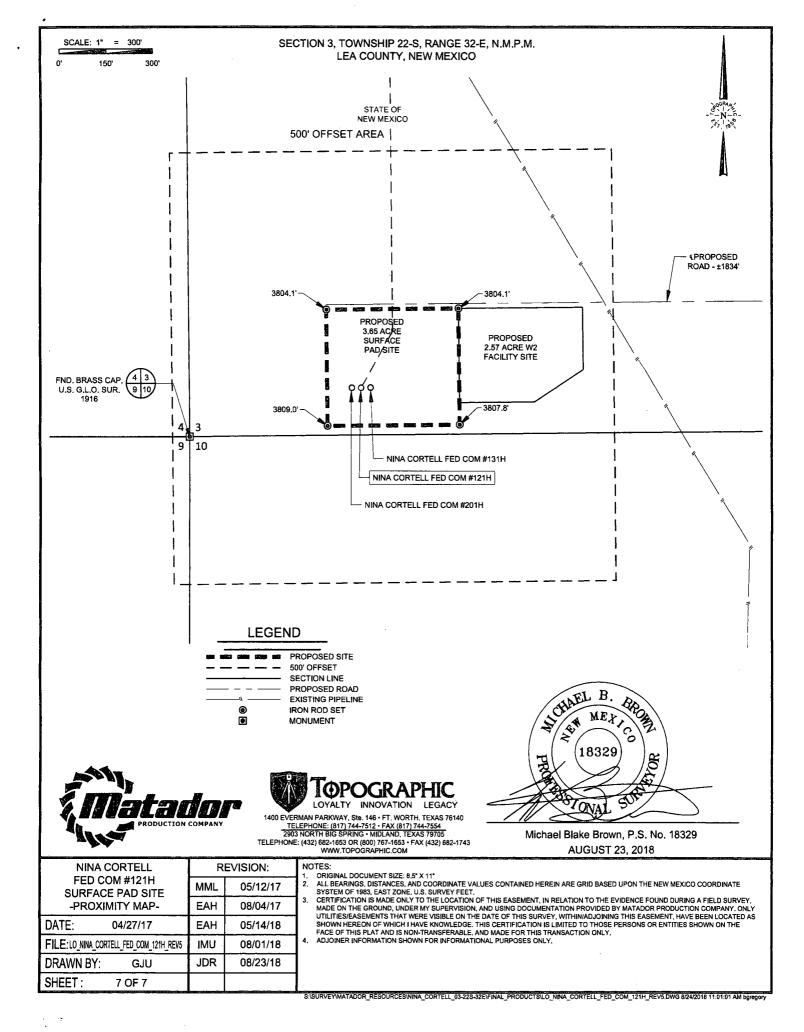

THIS PROPOSED PAD SITE LOCATION SHOWN HEREON HAS BEEN SURVEYED ON THE GROUND UNDER MY SUPERVISION AND PREPARED ACCORDING TO THE EVIDENCE FOUND AT THE TIME OF SURVEY, AND DATA PROVIDED BY MATADOR PRODUCTION COMPANY. THIS CERTIFICATION IS MADE AND LIMITED TO THOSE PERSONS OR ENTITIES SHOWN ON THE FACE OF THIS PLAT AND IS NON-TRANSFERABLE. THIS SURVEY IS CERTIFIED FOR THIS TRANSACTION ONLY.

1400 EVERMAN PARKWAY, SIe. 146 • FT. WORTH, TEXAS 76140

TELEPHONE: (817) 744-7512 • FAX. (817) 744-7554

2903 NORTH BIG SPRING • MIDLAND, TEXAS 79755

TELEPHONE: (432) 682-1653 OR (800) 767-1653 • FAX. (432) 682-1743

WWW.TOPOGRAPHIC.COM

ORIGINAL DOCUMENT SIZE: 8.5" X 11"