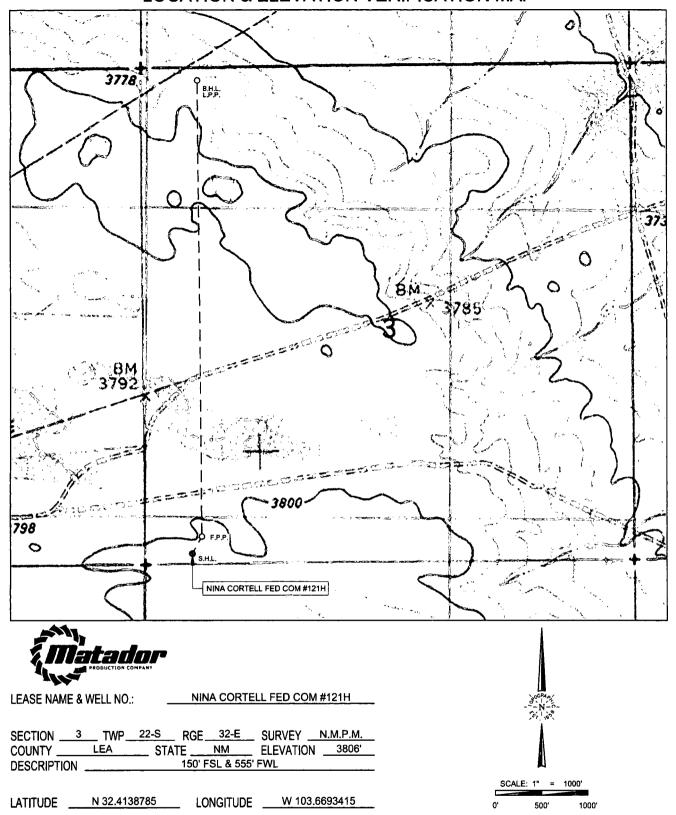

## **LOCATION & ELEVATION VERIFICATION MAP**

THIS EASEMENT/SERVITUDE LOCATION SHOWN HEREON HAS BEEN SURVEYED ON THE GROUND UNDER MY SUPERVISION AND PREPARED ACCORDING TO THE EVIDENCE FOUND AT THE TIME OF SURVEY, AND DATA PROVIDED BY MATADOR PRODUCTION COMPANY. THIS CERTIFICATION IS MADE AND LIMITED TO THOSE PERSONS OR ENTITIES SHOWN ON THE FACE OF THIS PLAT AND IS NON-TRANSFERABLE. THIS SURVEY IS CERTIFIED FOR THIS TRANSACTION ONLY.

### **VICINITY MAP**

LEASE NAME & WELL NO.: NINA CORTELL FED COM #121H

 SECTION
 3
 TWP
 22-S
 RGE
 32-E
 SURVEY
 N.M.P.M.

 COUNTY
 LEA
 STATE
 NM

 DESCRIPTION
 150' FSL & 555' FWL