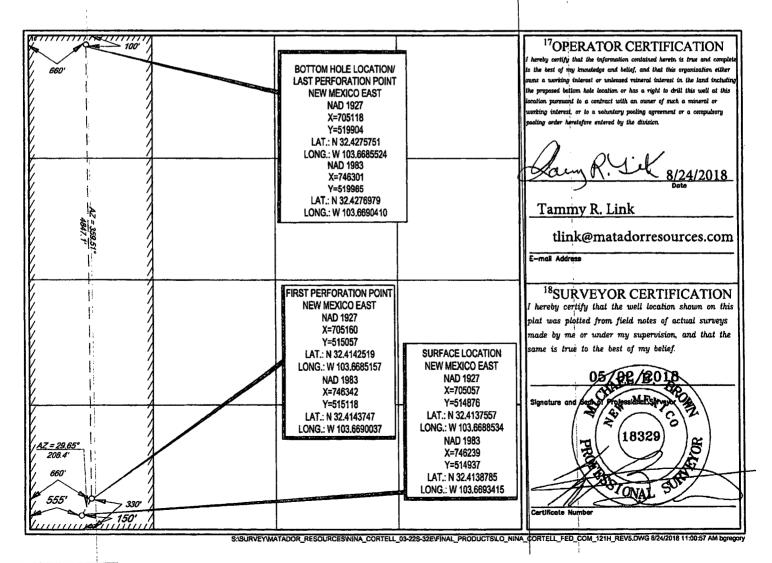

AMENDED REPORT

WELL LOCATION AND ACREAGE DEDICATION PLAT

| <sup>1</sup> API Number |                                         | <sup>2</sup> Pool Code                    |                 |                             |                          | e                 |                          |                 |        |  |
|-------------------------|-----------------------------------------|-------------------------------------------|-----------------|-----------------------------|--------------------------|-------------------|--------------------------|-----------------|--------|--|
| 30-025-44548            |                                         |                                           |                 | 5695 Bilbrey Basin; Bone Sp |                          |                   |                          |                 |        |  |
| Property Code           |                                         |                                           |                 |                             | <sup>5</sup> Property Na | 7                 | <sup>6</sup> Well Number |                 |        |  |
| 32084                   | 41                                      |                                           |                 | NINA CORTELL FED COM        |                          |                   |                          | #121H           |        |  |
| OGRID 22893             |                                         | SOperator Name MATADOR PRODUCTION COMPANY |                 |                             |                          |                   |                          | Elevation 3806' |        |  |
|                         |                                         |                                           |                 |                             | <sup>10</sup> Surface Lo | cation            |                          | •               | ·      |  |
| UL or lot no.           | Section                                 | Township                                  | Range           | Lot Idn                     | Feet from the            | North/South line  | Feet from the            | East/West line  | County |  |
| M                       | 3                                       | 22-S                                      | 32-E            | -                           | 150'                     | SOUTH             | 555'                     | WEST            | LEA    |  |
|                         | • • • • • • • • • • • • • • • • • • • • |                                           | 117             | Bottom Ho                   | le Location If D         | ifferent From Sur | face                     | <u> </u>        |        |  |
| UL or lot no.           | Section                                 | Towaship                                  | Range           | Lot Idn                     | Feet from the            | North/South line  | Feet from the            | East/West line  | County |  |
| 4                       | 3                                       | 22-S                                      | 32-E            | -                           | 100'                     | NORTH             | 660'                     | WEST            | LEA    |  |
| 159.92                  | 13 Joint or 1                           | Infill 14Co                               | onsolidation Co | de <sup>15</sup> Ord        | er No.                   |                   |                          |                 |        |  |

No allowable will be assigned to this completion until all interests have been consolidated or a non-standard unit has been approved by the division.