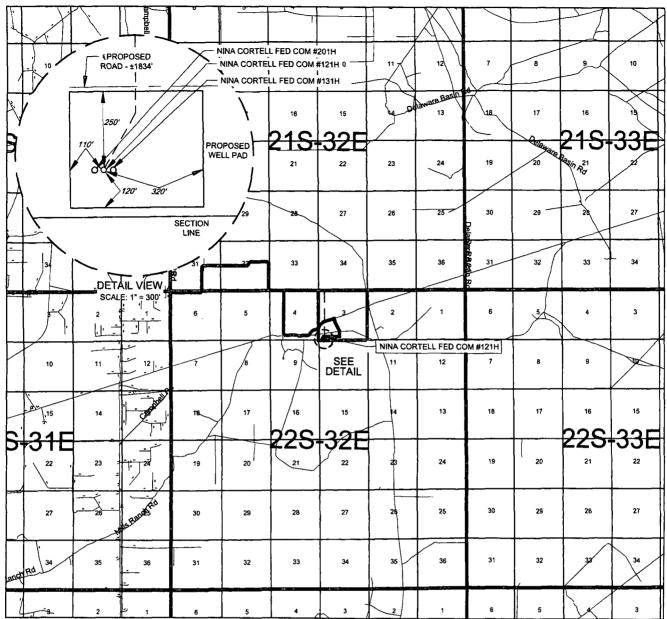

### **DISTANCE & DIRECTION**

FROM INT, OF NM-176/US-180 GO SOUTHWEST ON US-180 ±1.2 MILES, THENCE SOUTH (LEFT) ON CAMPBELL RD, ±9.0 MILES, THENCE EAST (LEFT) ON LEASE RD, ±2.4 MILES, THENCE EAST (RIGHT) ON PROPOSED ROAD ±5.9 MILES, THENCE WEST (RIGHT) ON PROPOSED RD, ±1834 FEET TO A POINT ±287 FEET NORTHWEST OF THE LOCATION.

#### SECTION 3, TOWNSHIP 22-S, RANGE 32-E, N.M.P.M. LEA COUNTY, NEW MEXICO

DETAIL VIEW SCALE: 1" = 100"

ALL BEARINGS, DISTANCES, AND COORDINATE VALUES CONTAINED HEREON ARE GRID BASED UPON THE NEW MEXICO COORDINATE SYSTEM OF 1983, EAST ZONE, U.S. SURVEY FEET