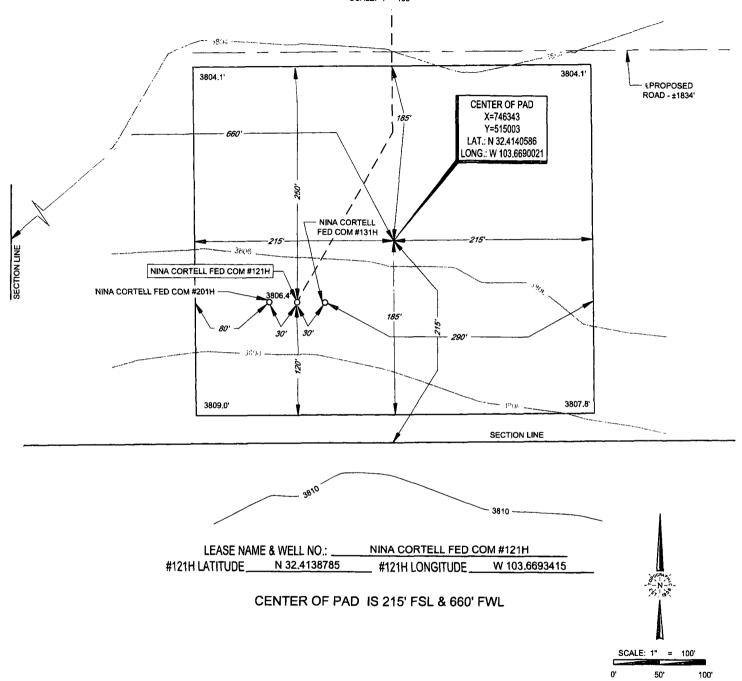

#### SECTION 3, TOWNSHIP 22-S, RANGE 32-E, N.M.P.M. LEA COUNTY, NEW MEXICO

DETAIL VIEW SCALE: 1" = 100"

ALL BEARINGS, DISTANCES, AND COORDINATE VALUES CONTAINED HEREON ARE GRID BASED UPON THE NEW MEXICO COORDINATE SYSTEM OF 1983, EAST ZONE, U.S. SURVEY FEET

THIS PROPOSED PAD SITE LOCATION SHOWN HEREON HAS BEEN SURVEYED ON THE GROUND UNDER MY SUPERVISION AND PREPARED ACCORDING TO THE EVIDENCE FOUND AT THE TIME OF SURVEY, AND DATA PROVIDED BY MATADOR PRODUCTION COMPANY. THIS CERTIFICATION IS MADE AND LIMITED TO THOSE PERSONS OR ENTITIES SHOWN ON THE FACE OF THIS PLAT AND IS NON-TRANSFERABLE. THIS SURVEY IS CERTIFIED FOR THIS TRANSACTION ONLY.

1400 EVERMAN PARKWAY, SIe. 146 • FT. WORTH, TEXAS 76140

TELEPHONE: (817) 744-7512 • FAX. (817) 744-7554

2903 NORTH BIG SPRING • MIDLAND, TEXAS 79755

TELEPHONE: (432) 682-1653 OR (800) 767-1653 • FAX. (432) 682-1743

WWW.TOPOGRAPHIC.COM

ORIGINAL DOCUMENT SIZE: 8.5" X 11"