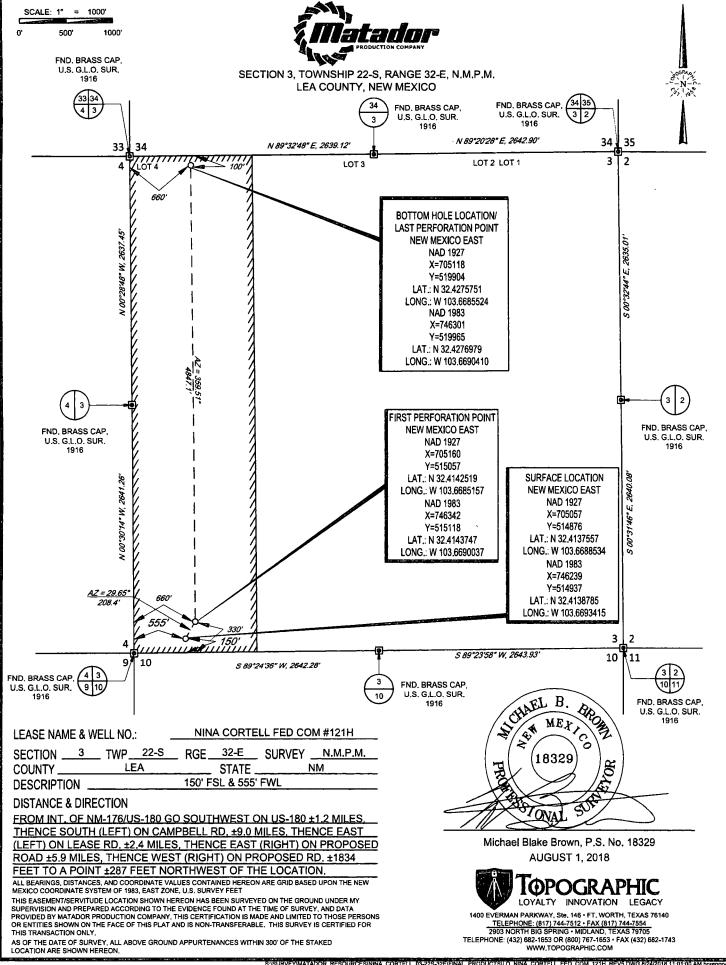

## **LOCATION & ELEVATION VERIFICATION MAP**

THIS EASEMENT/SERVITUDE LOCATION SHOWN HEREON HAS BEEN SURVEYED ON THE GROUND UNDER MY SUPERVISION AND PREPARED ACCORDING TO THE EVIDENCE FOUND AT THE TIME OF SURVEY, AND DATA PROVIDED BY MATADOR PRODUCTION COMPANY. THIS CERTIFICATION IS MADE AND LIMITED TO THOSE PERSONS OR ENTITIES SHOWN ON THE FACE OF THIS PLAT AND IS NON-TRANSFERABLE. THIS SURVEY IS CERTIFIED FOR THIS TRANSACTION ONLY.

ALL BEARINGS, DISTANCES, AND COORDINATE VALUES CONTAINED HEREON ARE GRID BASED UPON THE NEW MEXICO COORDINATE SYSTEM OF 1983, EAST ZONE, U.S. SURVEY FEET.

1400 EVERMAN PARKWAY, Ste. 146 • FT. WORTH, TEXAS 76140

TELEPHONE: (817) 744-7512 • FAX (817) 744-7554

2903 NORTH BIG SPRING • MIDLAND, TEXAS 79705

TELEPHONE: (432) 682-1653 OR (800) 767-1653 • FAX (432) 682-1743

WWW.TOPOGRAPHIC.COM

### **VICINITY MAP**

LEASE NAME & WELL NO.: NINA CORTELL FED COM #121H

 SECTION
 3
 TWP
 22-S
 RGE
 32-E
 SURVEY
 N.M.P.M.

 COUNTY
 LEA
 STATE
 NM

 DESCRIPTION
 150' FSL & 555' FWL

### **DISTANCE & DIRECTION**

FROM INT, OF NM-176/US-180 GO SOUTHWEST ON US-180 ±1.2 MILES, THENCE SOUTH (LEFT) ON CAMPBELL RD, ±9.0 MILES, THENCE EAST (LEFT) ON LEASE RD, ±2.4 MILES, THENCE EAST (RIGHT) ON PROPOSED ROAD ±5.9 MILES, THENCE WEST (RIGHT) ON PROPOSED RD, ±1834 FEET TO A POINT ±287 FEET NORTHWEST OF THE LOCATION.

THIS EASEMENT/SERVITUDE LOCATION SHOWN HEREON HAS BEEN SURVEYED ON THE GROUND UNDER MY SUPERVISION AND PREPARED ACCORDING TO THE EVIDENCE FOUND AT THE TIME OF SURVEY, AND DATA PROVIDED BY MATADOR PRODUCTION COMPANY. THIS CERTIFICATION IS MADE AND LIMITED TO THOSE PERSONS OR ENTITIES SHOWN ON THE FACE OF THIS TRANSACTION ONLY.