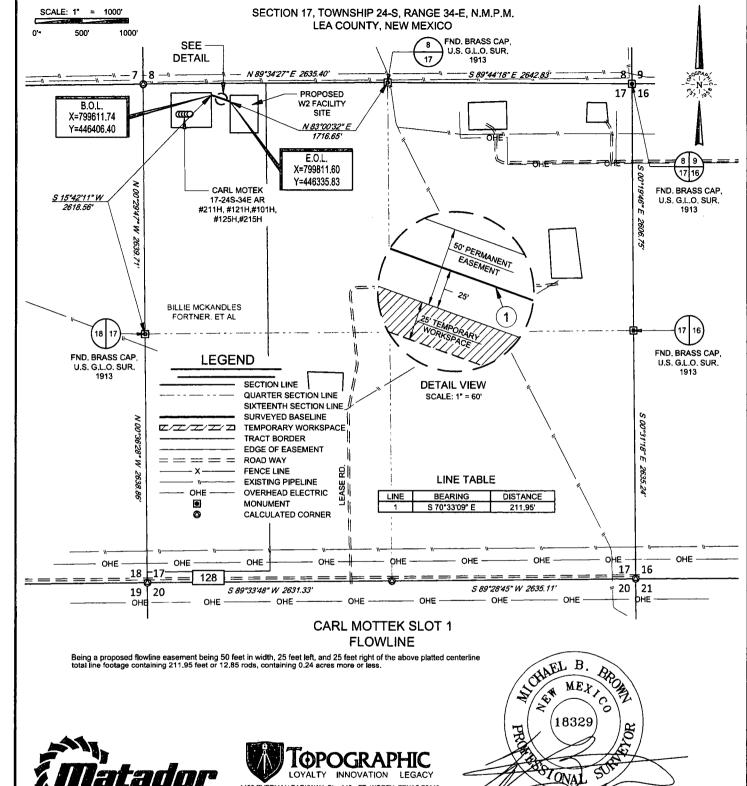

### 32. Additional remarks, continued

intended for the transportation of gas from Carl Mottek slot one pad to the W2 facility site. Please see attached plats.

There will be five (5) buried flowlines and one (1) gas lift line buried within the proposed corridor. Each flowline will consist of 3.5" OD steel line 0.300" wall thickness (SCH80), X42 grad carbon steel, 100% SMYS pressure 42,100 psi, MAOP-1,440 PSI, Hydrotest pressure-2,160 PSI, Planned operating pressure 150 PSIG, ultimate burst-10,300 PSIG, with a minimum of 4' of cover.

The gas lift line will consist of 2.375" OD steel line, 0.218" wall thickness (SCH80), X42 grade carbon steel, 100% SMYS pressure 42,100 PSI, MAOP-1,440 PSI, Hydrotest pressure-2,160 PSI, planned operating pressure-1,100, PSIG, Ultimate burst-11,000 PSIG, minimum 4' of cover.

| EASEMENT                       | CL LENGTH |
|--------------------------------|-----------|
| SLOT 1 FLOWLINE EASEMENT       | 211.95    |
| SLOT 1 ROAD EASEMENT           | 3479.40'  |
| W2 FACILITY SITE ROAD EASEMENT | 763,15    |
| ELECTRICAL EASEMENT            | 1127,57'  |
| GAS TAKÉAWAY LINE              | 997.96'   |
|                                |           |