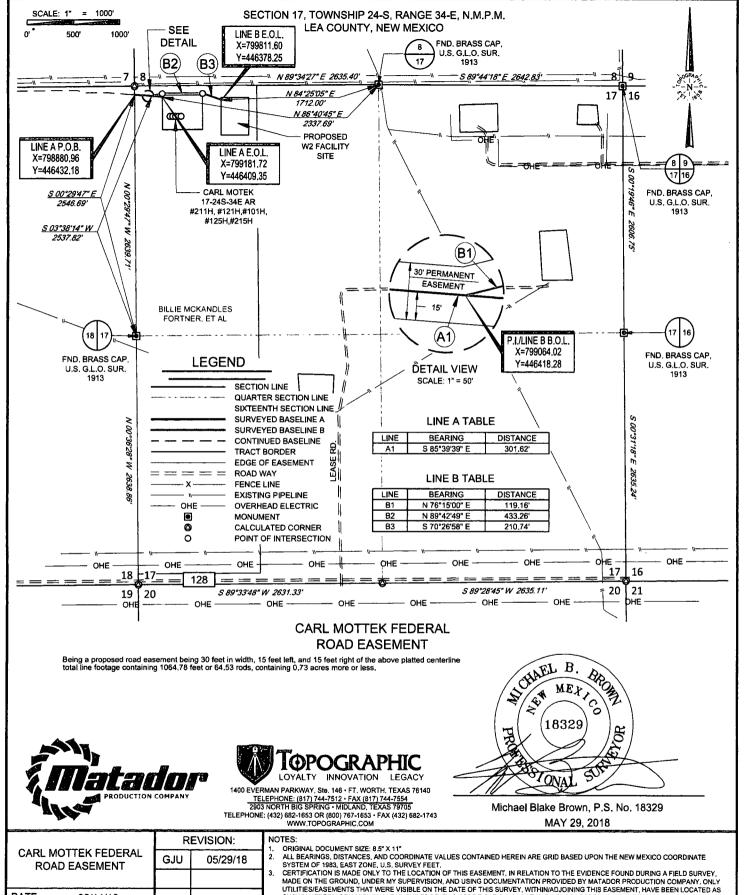

| EASEMENT                       | CL LENGTH |
|--------------------------------|-----------|
| SLOT 1 FLOWLINE EASEMENT       | 211.95    |
| SLOT 1 ROAD EASEMENT           | 3479.40'  |
| W2 FACILITY SITE ROAD EASEMENT | 763,15    |
| ELECTRICAL EASEMENT            | 1127,57'  |
| GAS TAKÉAWAY LINE              | 997.96'   |
|                                |           |

| CARL MOTTEK FEDERAL<br>ROAD EASEMENT                   | GJU | 05/29/18 | ORIGINAL DOCUMENT SIZE: 8.5" X 11"     ALL BEARINGS, DISTANCES, AND COORDINATE VALUES CONTAINED HEREIN ARE GRID BASED UPON THE NEW MEXICO COORDINATE SYSTEM OF 1983, EAST ZONE, U.S. SURVEY FEET.                                                                                                                    |
|--------------------------------------------------------|-----|----------|----------------------------------------------------------------------------------------------------------------------------------------------------------------------------------------------------------------------------------------------------------------------------------------------------------------------|
|                                                        |     |          | <ol> <li>CERTIFICATION IS MADE ONLY TO THE LOCATION OF THIS EASEMENT, IN RELATION TO THE EVIDENCE FOUND DURING A FIELD SURVEY, MADE ON THE GROUND, UNDER MY SUPERVISION, AND USING DOCUMENTATION PROVIDED BY MATADOR PRODUCTION COMPANY, ONLY</li> </ol>                                                             |
| DATE: 02/14/18                                         |     |          | UTILITIES/EASEMENTS THAT WERE VISIBLE ON THE DATE OF THIS SURVEY, WITHINADJOINING THIS EASEMENT, HAVE BEEN LOCATED AS SHOWN HEREON OF WHICH I HAVE KNOWLEDGE, THIS CERTIFICATION IS LIMITED TO THOSE PERSONS OR ENTITIES SHOWN ON THE FACE OF THIS PLAT AND IS NON-TRANSFERABLE. AND MADE FOR THIS TRANSACTION ONLY. |
| FILE: EP_CARL_MOTTEK_FEDERAL_ROAD_EASEAENT_SEC_17_REVI |     |          | 4. B.O.L./P.O.B. = BEGINNING OF LINE/POINT OF BEGINNING 5. E.O.L./P.O.E. = END OF LINE/POINT OF EXIT                                                                                                                                                                                                                 |
| DRAWN BY: EAH                                          |     |          | P.I. = POINT OF INTERSECTION     ADJOINER INFORMATION SHOWN FOR INFORMATIONAL PURPOSES ONLY.                                                                                                                                                                                                                         |
| SHEET: 1 OF 1                                          |     |          |                                                                                                                                                                                                                                                                                                                      |