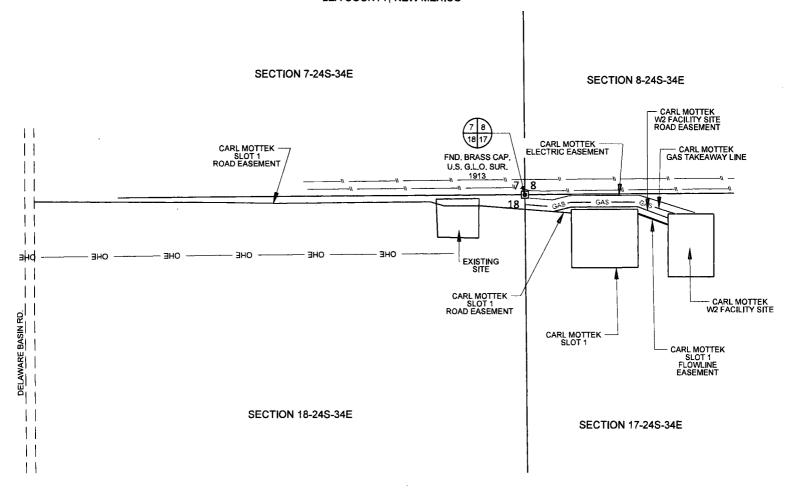

# SECTIONS 17, TOWNSHIP 24S, RANGE 34E, N.M.P.M. LEA COUNTY, NEW MEXICO

SKETCH NAME : \_\_\_\_\_

CARL MOTTEK INFRASTRUCTURE

| PAD SITE         | ACREAGE | DIMENSIONS  |
|------------------|---------|-------------|
| SLOT 1           | 3,65    | 370' X 430' |
| W2 FACILITY SITE | 2.75    | 300' X 400' |

### **LEGEND**

|               | SECTION LINE                 |
|---------------|------------------------------|
| =====         | ROAD WAY                     |
| <del></del> " | EXISTING PIPELINE            |
| OHE           | OVERHEAD ELECTRIC            |
|               | PROPOSED PAD SITE            |
| p.,           | PROPOSED FLOWLINE            |
|               | PROPOSED ROAD EASEMENT       |
| GAS           | PROPOSED GAS TAKEAWAY LINE   |
|               | PROPOSED ELECTRICAL EASEMENT |

| EASEMENT                       | CL LENGTH |
|--------------------------------|-----------|
| SLOT 1 FLOWLINE EASEMENT       | 211.95    |
| SLOT 1 ROAD EASEMENT           | 3479.40'  |
| W2 FACILITY SITE ROAD EASEMENT | 763,15    |
| ELECTRICAL EASEMENT            | 1127,57'  |
| GAS TAKÉAWAY LINE              | 997.96'   |
|                                |           |