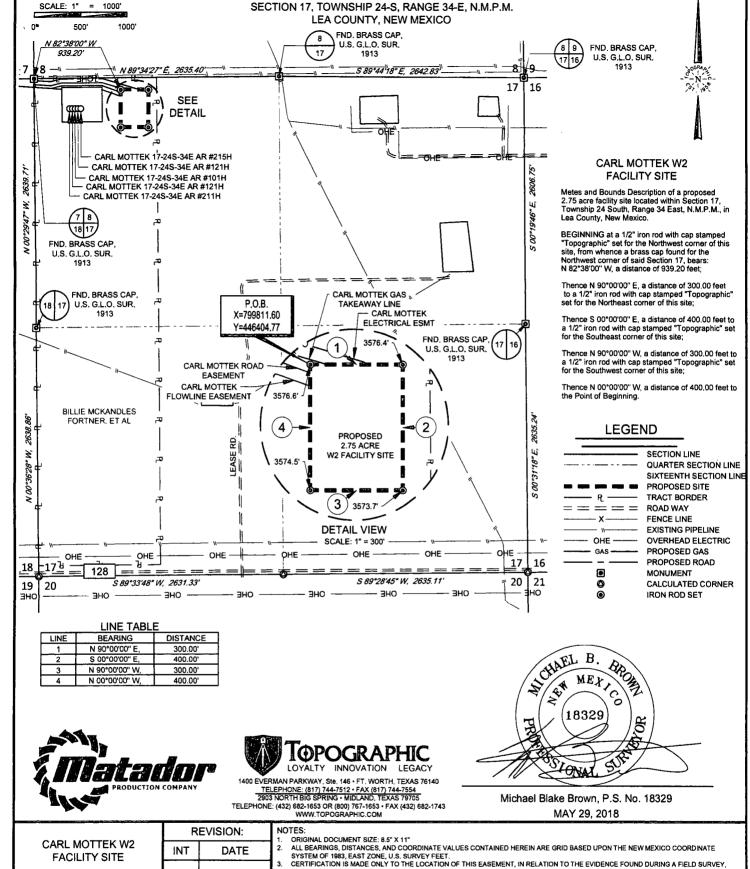

# SECTIONS 17, TOWNSHIP 24S, RANGE 34E, N.M.P.M. LEA COUNTY, NEW MEXICO

SKETCH NAME : \_\_\_\_\_

CARL MOTTEK INFRASTRUCTURE

| PAD SITE         | ACREAGE | DIMENSIONS  |
|------------------|---------|-------------|
| SLOT 1           | 3,65    | 370' X 430' |
| W2 FACILITY SITE | 2.75    | 300' X 400' |

### **LEGEND**

|               | SECTION LINE                 |
|---------------|------------------------------|
| =====         | ROAD WAY                     |
| <del></del> " | EXISTING PIPELINE            |
| OHE           | OVERHEAD ELECTRIC            |
|               | PROPOSED PAD SITE            |
| p.,           | PROPOSED FLOWLINE            |
|               | PROPOSED ROAD EASEMENT       |
| GAS           | PROPOSED GAS TAKEAWAY LINE   |
|               | PROPOSED ELECTRICAL EASEMENT |