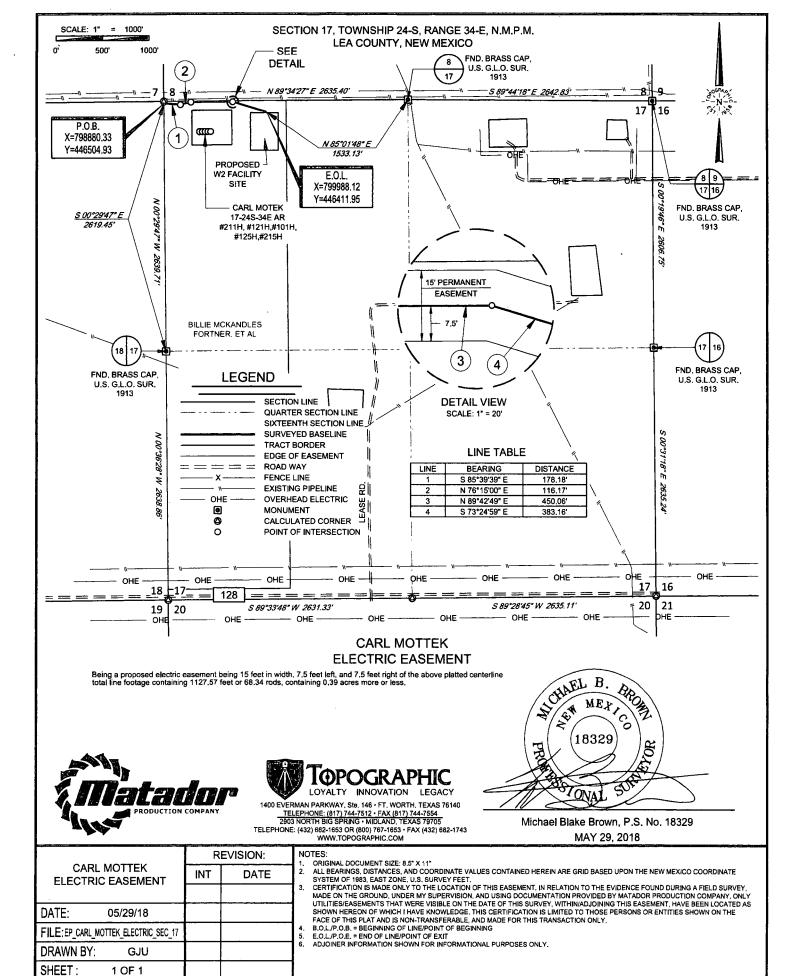

| EASEMENT                       | CL LENGTH |
|--------------------------------|-----------|
| SLOT 1 FLOWLINE EASEMENT       | 211.95    |
| SLOT 1 ROAD EASEMENT           | 3479.40'  |
| W2 FACILITY SITE ROAD EASEMENT | 763,15    |
| ELECTRICAL EASEMENT            | 1127,57'  |
| GAS TAKÉAWAY LINE              | 997.96'   |
|                                |           |

ALL BEARINGS, DISTANCES, AND COORDINATE VALUES CONTAINED HEREON ARE GRID BASED UPON THE NEW MEXICO COORDINATE SYSTEM OF 1983, EAST ZONE, U.S., SURVEY FEET

THIS PROPOSED PAD SITE LOCATION SHOWN HEREON HAS BEEN SURVEYED ON THE GROUND UNDER MY SUPERVISION AND PREPARED ACCORDING TO THE EVIDENCE FOUND AT THE TIME OF SURVEY, AND DATA PROVIDED BY MATADOR PRODUCTION COMPANY. THIS CERTIFICATION IS MADE AND LIMITED TO THOSE PERSONS OR ENTITIES SHOWN ON THE FACE OF THIS PLAT AND IS NON-TRANSFERABLE. THIS SURVEY IS CERTIFIED FOR THIS TRANSACTION ONLY.