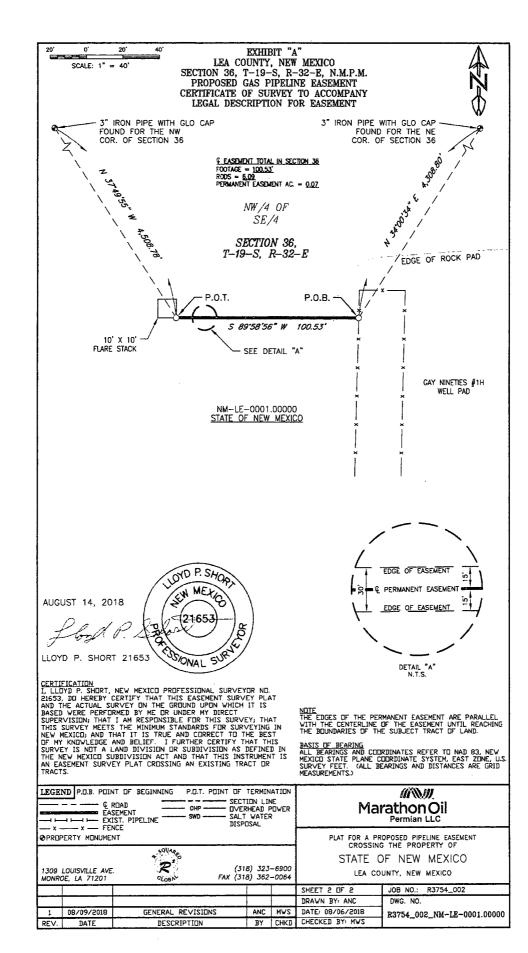

#### EXHIBIT "A"

NM-LE-0001.00000 LEA COUNTY, NEW MEXICO PROPOSED GAS PIPELINE EASEMENT MARATHON OIL PERMIAN LLC

SHEET 1 OF 2

### FIELD NOTES DESCRIBING

The centerline of a 30 foot wide proposed gas pipeline easement, being 0.07 acres of land. Said easement being located in Section 36. Township 19 South, Range 32 East, New Mexico Principal Meridian, Lea County, New Mexico.

Being more particularly described as lying 15 feet on each side of the following described centerline (see Detail "A" on sheet 2 of 2):

BEGINNING at a point from which a 3 inch iron pipe with GLO cap found for the Northeast corner of said Section 36, bears N 34°00'34" E a distance of 4,308.80 feet.

# (NW/4 OF THE SE/4)

THENCE continue crossing said Section 36 the following course and distance:

S 89°58'56" W a distance of 100.53 feet to the *POINT OF TERMINATION* from which a 3 inch iron pipe with GLO cap found for the Northwest corner of said Section 36, bears N 37°49'55" W a distance of 4,508.78 feet.

The total length of the herein described proposed gas pipeline easement crossing said Section 36, being 100.53 feet (6.09 rods), containing 0.07 acres of land.

The edges of the permanent easement are parallel with the centerline of the easement until reaching the boundaries of the subject tract of land.

All bearings and coordinates refer to NAD 83, New Mexico State Plane Coordinate System, East Zone, U.S. Survey Feet. (All bearings and distances are grid measurements.)

Title information furnished by Marathon Oil Permian LLC.

Reference accompanying Certificate of Survey prepared in conjunction with this legal description for easement.

STATE OF NEW MEXICO COUNTY OF LEA I, Lloyd P. Short, New Mexico Professional Surveyor No. 21653, do hereby certify that this easement survey plat and the actual survey on the ground upon which it is based were performed by me or under my direct supervision: that I am responsible for this survey; that this survey meets the minimum standards for surveying in New Mexico; and that it is true and correct to the best of my knowledge and belief. I further certify that this survey is not a land division or subdivision as defined in the New Mexico Subdivision Act and that this instrument is an easement survey plat crossing an existing tract or tracts.