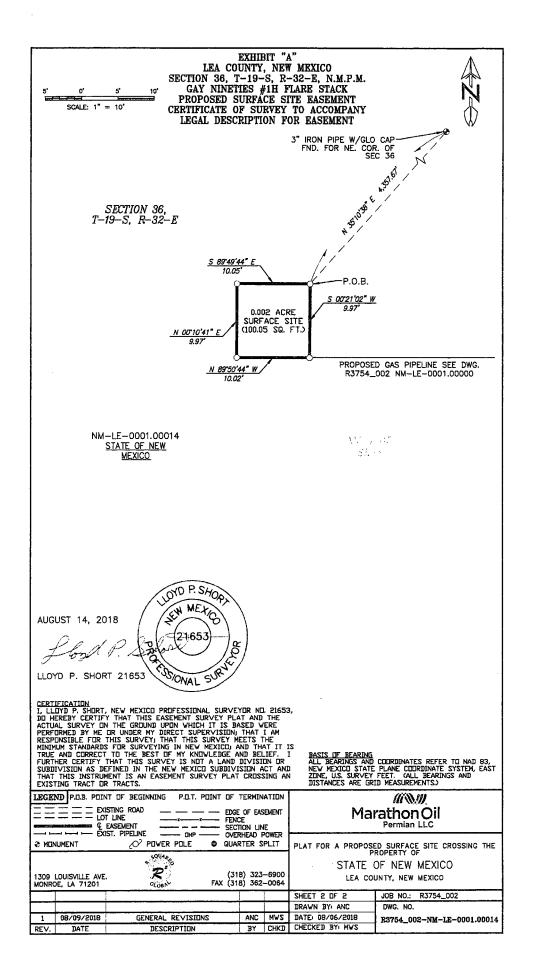

# EXHIBIT "A"

NM-LE-0001.00014 LEA COUNTY, NM GAY NINETIES #1H FLARE STACK PROPOSED SURFACE SITE MARATHON OIL PERMIAN LLC

.

SHEET 1 OF 2

# FIELD NOTES DESCRIBING

A proposed surface site, being 0.002 acres of land. Said surface site easement being located in Section 36, Township 19 South, Range 32 East, New Mexico Principal Meridian, Lea County, New Mexico.

Being more particularly described as follows:

**BEGINNING** at a point from which a 3 inch iron pipe with a GLO cap found for the Northeast corner of said Section 36, bears N  $35^{\circ}10'38"$  E a distance of 4,357.67 feet.

(NW/4 OF THE SE/4) *THENCE* S  $00^{\circ}21'02''$  W a distance of 9.97 feet to the Southeast corner of this tract, and N  $89^{\circ}50'44''$  W a distance of 10.02 feet to the Southwest corner of this tract, and N  $00^{\circ}10'41''$  E a distance of 9.97 feet to the Northwest corner of this tract, and S  $89^{\circ}49'44''$  E a distance of 10.05 feet to the *POINT OF BEGINNING*.

The total area of the herein described tract contains 0.002 acres or 100.05 square feet of land.

All bearings and coordinates refer to NAD 83, New Mexico State Plane Coordinate System, East Zone, U.S. Survey Feet. (All bearings and distances are grid measurements.)

Title information furnished by Marathon Oil Permian LLC.

Reference accompanying Certificate of Survey prepared in conjunction with this legal description for easement.

STATE OF NEW MEXICO

COUNTY OF LEA

I, Lloyd P. Short, New Mexico Professional Surveyor No. 21653, do hereby certify that this easement survey plat and the actual survey on the ground upon which it is based were performed by me or under my direct supervision; that I am responsible for this survey; that this survey meets the minimum standards for surveying in New Mexico; and that it is true and correct to the best of my knowledge and belief. I further certify that this survey is not a land division or subdivision as defined in the New Mexico Subdivision Act and that this instrument is an easement survey plat crossing an existing tract or tracts.