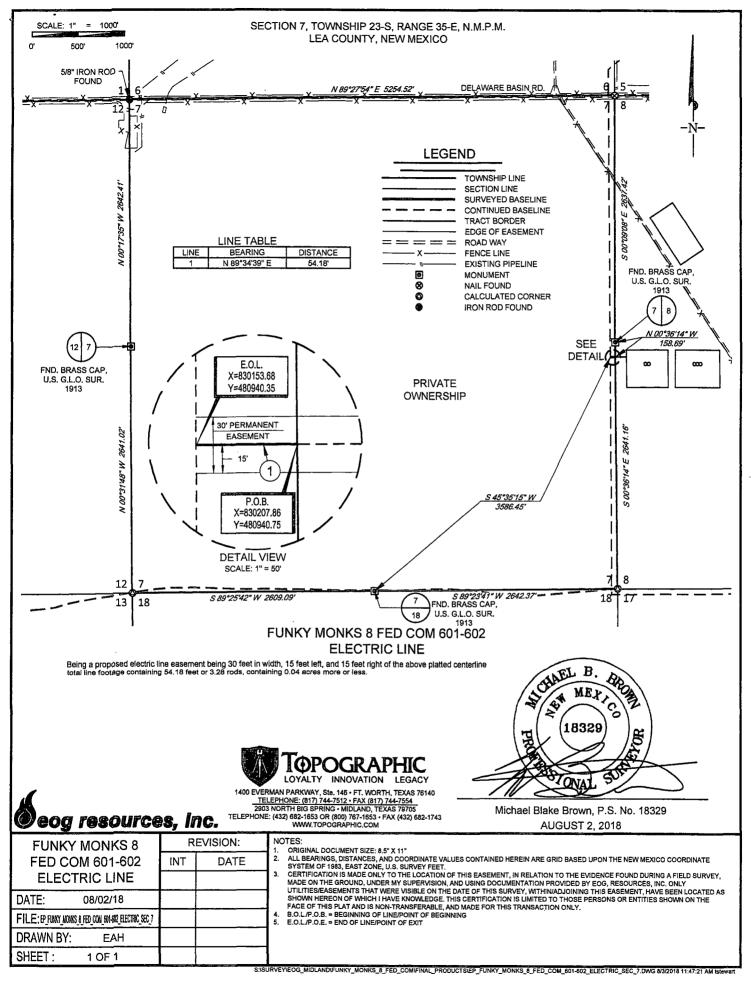

| PERATOR-S                                | UBMITTED *                                 | * OPERA                                     | TOR-SUBMITTED                   | )** Kz                                      |  |



## LEASE NAME & WELL NO.: <u>FUNKY MONKS 8 FED COM #601H</u> #601H LATITUDE <u>N 32.3185078</u> #601H LONGITUDE <u>W 103.3971581</u>

LEGEND

| 9         | 500 BBL OIL TANK             | 6    | FLARE SEPARATOR |
|-----------|------------------------------|------|-----------------|
| $\otimes$ | 500 BBL WATER TANK           |      | VRU             |
|           | 36 x 15 HEATER/<br>SEPARATOR | ۲    | 48 X 25 VRT     |
| 6         | SEFARATOR                    | 19 S | FP FLARE        |
|           |                              |      | OP FLARE S:     |