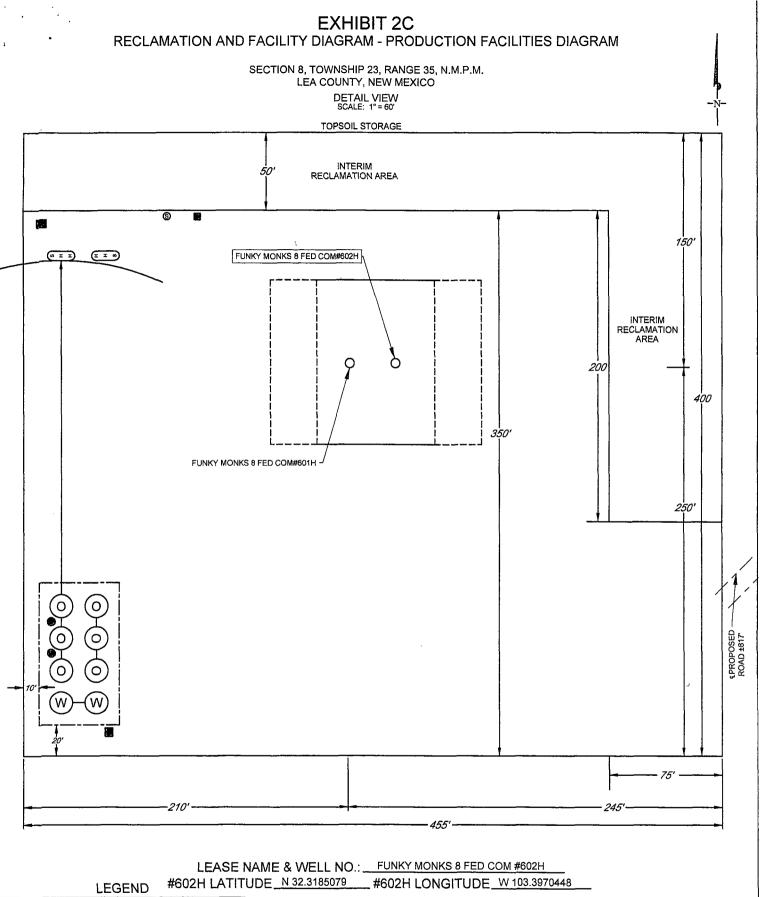

## LEASE NAME & WELL NO.: <u>FUNKY MONKS 8 FED COM #601H</u> #601H LATITUDE <u>N 32.3185078</u> #601H LONGITUDE <u>W 103.3971581</u>

LEGEND

| 9         | 500 BBL OIL TANK             | 6    | FLARE SEPARATOR |
|-----------|------------------------------|------|-----------------|
| $\otimes$ | 500 BBL WATER TANK           |      | VRU             |
|           | 36 x 15 HEATER/<br>SEPARATOR | ۲    | 48 X 25 VRT     |
| 6         | SEFARATOR                    | 19 S | FP FLARE        |
|           |                              |      | OP FLARE S:     |