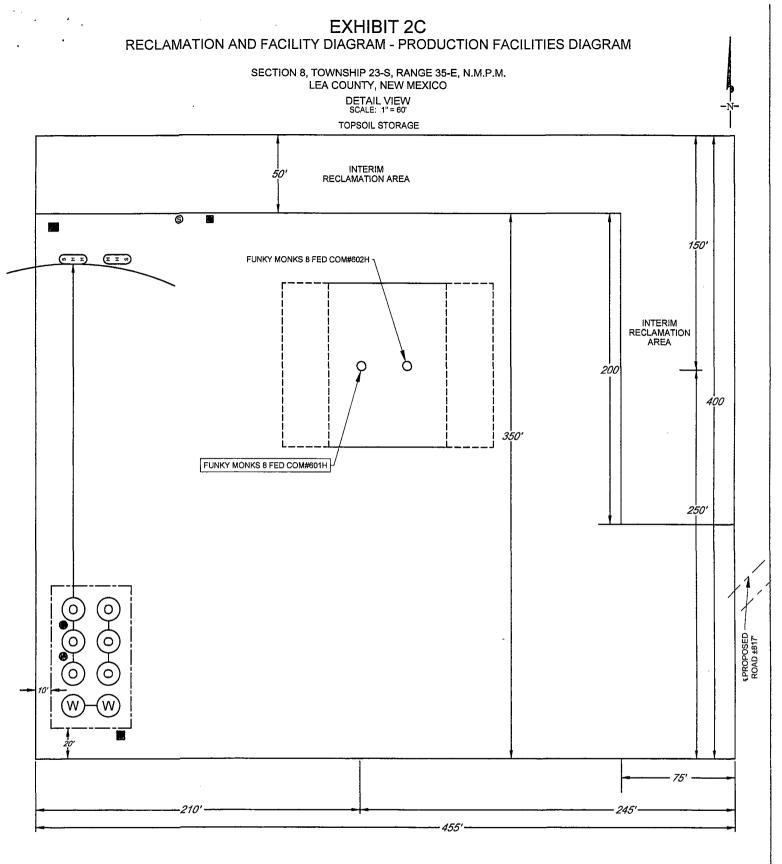

## LEASE NAME & WELL NO.: <u>FUNKY MONKS 8 FED COM #601H</u> #601H LATITUDE <u>N 32.3185078</u> #601H LONGITUDE <u>W 103.3971581</u>

LEGEND

| 9         | 500 BBL OIL TANK             | 6    | FLARE SEPARATOR |
|-----------|------------------------------|------|-----------------|
| $\otimes$ | 500 BBL WATER TANK           |      | VRU             |
|           | 36 x 15 HEATER/<br>SEPARATOR | ۲    | 48 X 25 VRT     |
| 6         | SEFARATOR                    | 19 S | FP FLARE        |
|           |                              |      | OP FLARE S:     |