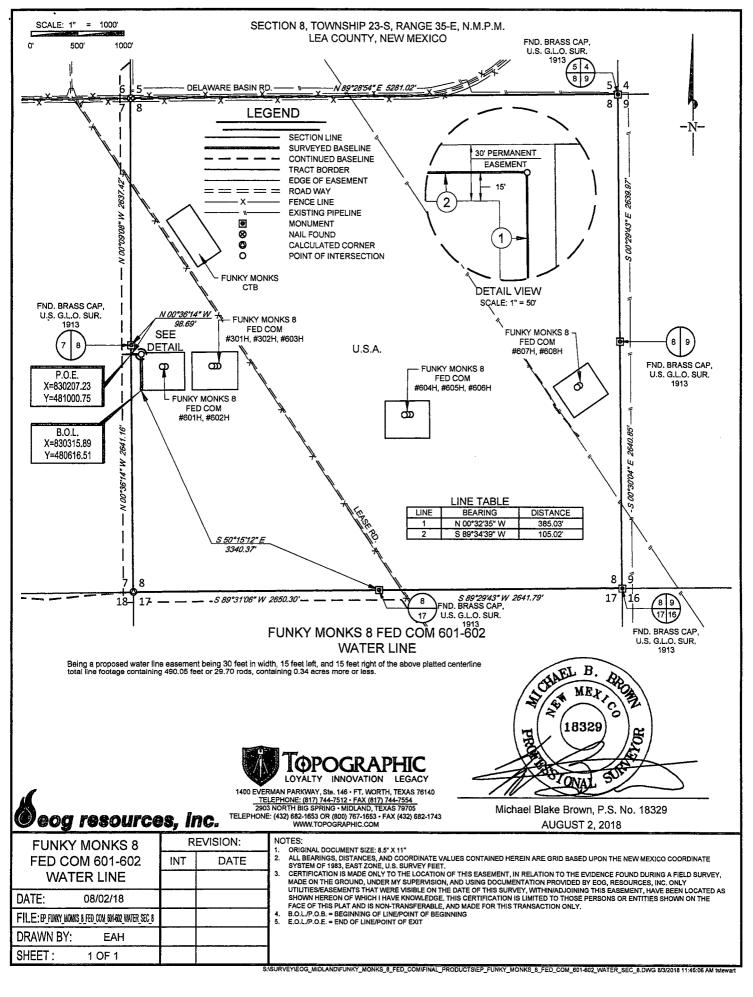

| PERATOR-S                                | UBMITTED *                                 | * OPERA                                     | TOR-SUBMITTED                   | )** Kz                                      |  |



## LEASE NAME & WELL NO.: <u>FUNKY MONKS 8 FED COM #601H</u> #601H LATITUDE <u>N 32.3185078</u> #601H LONGITUDE <u>W 103.3971581</u>

LEGEND

| 9         | 500 BBL OIL TANK             | 6    | FLARE SEPARATOR |
|-----------|------------------------------|------|-----------------|
| $\otimes$ | 500 BBL WATER TANK           |      | VRU             |
|           | 36 x 15 HEATER/<br>SEPARATOR | ۲    | 48 X 25 VRT     |
| 6         | SEFARATOR                    | 19 S | FP FLARE        |
|           |                              |      | OP FLARE S:     |