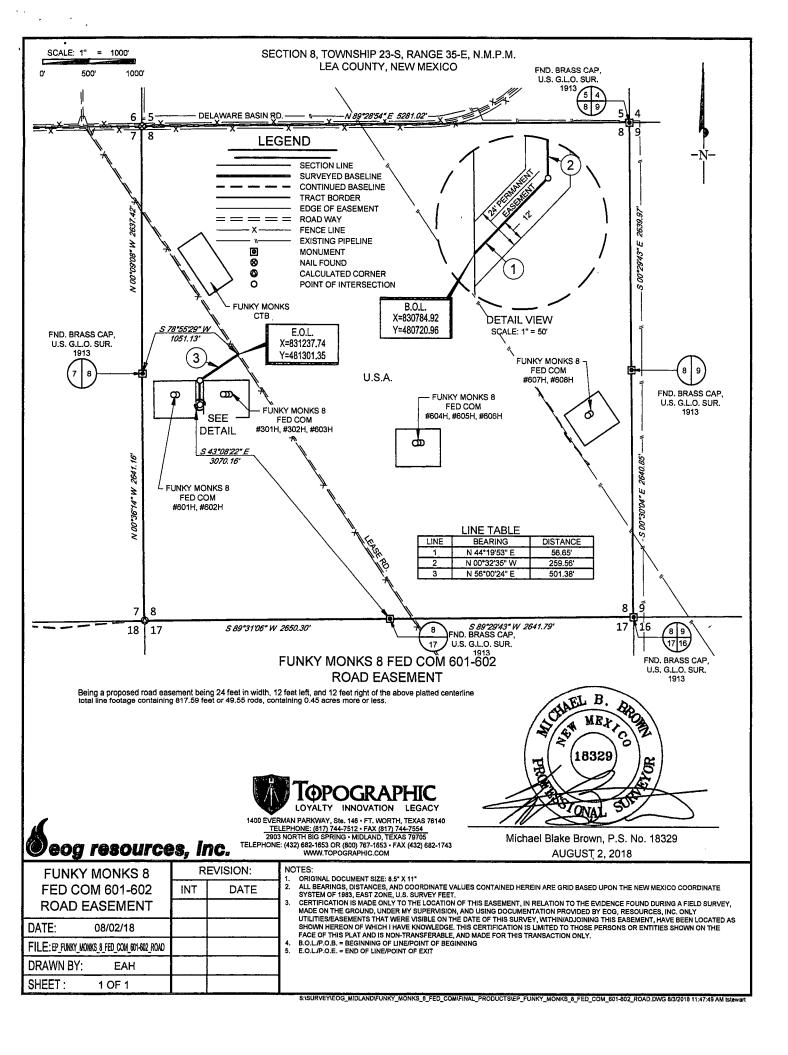

|                                                                                                                                                        | UNITED STATES<br>EPARTMENT OF THE D<br>UREAU OF LAND MANA       | NTERIOR                                  |                                            |                                             | OMB N                           | APPROVED<br>O. 1004-0137<br>anuary 31, 2018 |  |
|--------------------------------------------------------------------------------------------------------------------------------------------------------|-----------------------------------------------------------------|------------------------------------------|--------------------------------------------|---------------------------------------------|---------------------------------|---------------------------------------------|--|
|                                                                                                                                                        | 5. Lease Serial No.<br>NMNM115425                               |                                          |                                            |                                             |                                 |                                             |  |
| SUNDRY<br>Do not use thi<br>abandoned we                                                                                                               | 6. If Indian, Allottee                                          |                                          |                                            |                                             |                                 |                                             |  |
| SUBMIT IN                                                                                                                                              | TRIPLICATE - Other inst                                         | tructions on p                           | age 2HOB                                   | BS O                                        | . If Unit or CA/Agre            | eement, Name and/or No.                     |  |
| I. Type of Well<br>S Oil Well □ Gas Well □ Oth                                                                                                         | 8. Well Name and No.<br>FUNKY MONKS 8 FED COM 602H              |                                          |                                            |                                             |                                 |                                             |  |
| 2. Name of Operator<br>EOG RESOURCES, INC.                                                                                                             | Contact:<br>E-Mail: stan_wagn                                   | STAN WAGN                                | ER<br>es.com <b>RF</b> (                   | CEIVE                                       | 9. API Well No.<br>30-025-44838 |                                             |  |
| 3a. Address<br>ATTN: STAN WAGNER P.O.<br>MIDLAND, TX 79702                                                                                             |                                                                 |                                          | (include area code)                        |                                             | 10. Field and Pool or           | Exploratory Area<br>DGE; BS NORTH           |  |
| 4. Location of Well (Footage, Sec., T                                                                                                                  | ., R., M., or Survey Description                                | l                                        | <u> </u>                                   |                                             | 11. County or Parish,           | State                                       |  |
| Sec 8 T23S R35E Mer NMP N                                                                                                                              | NWSW 2408FSL 365FWL                                             | -                                        |                                            |                                             | LEA COUNTY,                     | NM                                          |  |
| 12. CHECK THE AI                                                                                                                                       | PPROPRIATE BOX(ES)                                              | TO INDICAT                               | E NATURE O                                 | F NOTICE                                    | L<br>E, REPORT, OR OT           | HER DATA                                    |  |
| TYPE OF SUBMISSION                                                                                                                                     | TYPE OF ACTION                                                  |                                          |                                            |                                             |                                 |                                             |  |
| Notice of Intent                                                                                                                                       | ☐ Acidize                                                       | 🗖 Deep                                   | en                                         | Produc                                      | ction (Start/Resume)            | UWater Shut-Off                             |  |
| ☐ Subsequent Report                                                                                                                                    | Alter Casing                                                    |                                          | Hydraulic Fracturing                       |                                             | nation                          | U Well Integrity                            |  |
|                                                                                                                                                        | Casing Repair                                                   |                                          | Construction                               | C Recom                                     | •                               | Other Change to Original A                  |  |
| Final Abandonment Notice                                                                                                                               |                                                                 |                                          | and Abandon<br>Back                        | n 🔲 Temporarily Abandon<br>🔲 Water Disposal |                                 | PD                                          |  |
| following completion of the involved<br>testing has been completed. Final Al<br>determined that the site is ready for f<br>EOG Resources requests an a | bandonment Notices must be fil<br>inal inspection.              | led only after all re                    | quirements, includ                         | ling reclamati                              | on, have been completed         | and the operator has                        |  |
| producton facilities.                                                                                                                                  | amenument to our approv                                         |                                          | s well to reflect                          | •                                           |                                 | 2. den                                      |  |
| This covers the following wells<br>Funky Monks 8 Fed Com 601<br>Funky Monks 8 Fed Com 602                                                              | H 30-025-44837                                                  |                                          |                                            | ч <b>р</b><br>-                             | - Shepe                         | - ong                                       |  |
| Associated plats attached.                                                                                                                             |                                                                 |                                          |                                            |                                             |                                 |                                             |  |
| Covered in EA - D                                                                                                                                      | 10I - B4M-NM                                                    | -Po20 - 4<br>with                        | 2018 - 04<br>Same COI                      | 95<br>4'3                                   |                                 |                                             |  |
| Surface good 9                                                                                                                                         | -21-2018 SR                                                     |                                          |                                            |                                             |                                 |                                             |  |
| 14. I hereby certify that the foregoing is                                                                                                             | s true and correct.<br>Electronic Submission #                  | 432658 verified<br>RESOURCES, II         | VC., sent to the                           | Hobbs                                       | -                               |                                             |  |
| Name(Printed/Typed) STAN WA                                                                                                                            | ATORY A                                                         |                                          |                                            |                                             |                                 |                                             |  |
| Signature (Electronic S                                                                                                                                | Submission)                                                     |                                          | Date 08/24/20                              | 018                                         |                                 |                                             |  |
|                                                                                                                                                        | THIS SPACE FO                                                   | OR FEDERA                                |                                            |                                             | JSE                             | - <u> </u>                                  |  |
| Approved By                                                                                                                                            | taft                                                            |                                          | Title A                                    | M~                                          | LE M                            | 09/2//20 B                                  |  |
| Conditions of approval, if any, are attache<br>certify that the applicant holds legal or equ<br>which would entitle the applicant to condu             | uitable title to those rights in the                            |                                          | Office (                                   | Ð                                           | -                               |                                             |  |
| Title 18 U.S.C. Section 1001 and Title 43<br>States any false, fictitious or fraudulent                                                                | U.S.C. Section 1212, make it a statements or representations as | crime for any per<br>s to any matter wit | son knowingly and<br>hin its jurisdiction. | willfully to r                              | nake to any department o        | r agency of the United                      |  |
| (Instructions on page 2) ** OPERAT                                                                                                                     | FOR-SUBMITTED ** O                                              | PERATOR-S                                | UBMITTED *                                 | * OPERA                                     | TOR-SUBMITTED                   | )** Kz                                      |  |