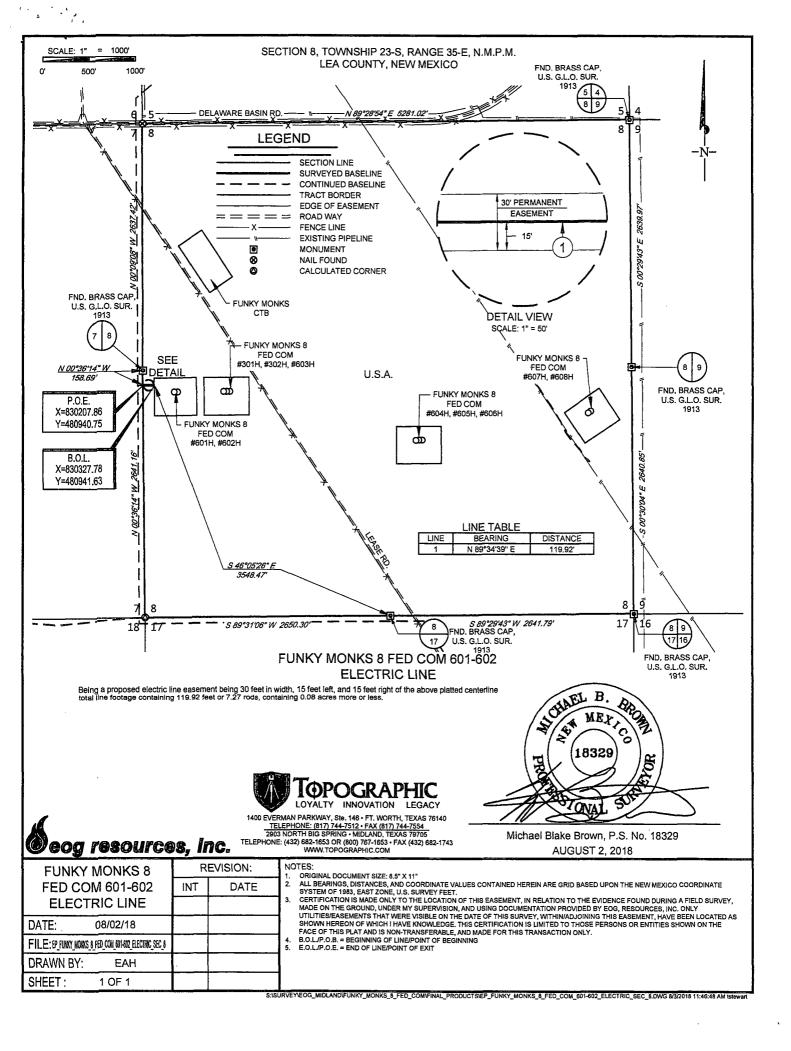

|                                                                                                                                                        | UNITED STATES<br>EPARTMENT OF THE D<br>UREAU OF LAND MANA       | NTERIOR                                  |                                            |                                             | OMB N                           | APPROVED<br>O. 1004-0137<br>anuary 31, 2018 |  |
|--------------------------------------------------------------------------------------------------------------------------------------------------------|-----------------------------------------------------------------|------------------------------------------|--------------------------------------------|---------------------------------------------|---------------------------------|---------------------------------------------|--|
|                                                                                                                                                        | 5. Lease Serial No.<br>NMNM115425                               |                                          |                                            |                                             |                                 |                                             |  |
| SUNDRY<br>Do not use thi<br>abandoned we                                                                                                               | 6. If Indian, Allottee                                          |                                          |                                            |                                             |                                 |                                             |  |
| SUBMIT IN                                                                                                                                              | TRIPLICATE - Other inst                                         | tructions on p                           | age 2HOB                                   | BS O                                        | . If Unit or CA/Agre            | eement, Name and/or No.                     |  |
| I. Type of Well<br>S Oil Well □ Gas Well □ Oth                                                                                                         | 8. Well Name and No.<br>FUNKY MONKS 8 FED COM 602H              |                                          |                                            |                                             |                                 |                                             |  |
| 2. Name of Operator<br>EOG RESOURCES, INC.                                                                                                             | Contact:<br>E-Mail: stan_wagn                                   | STAN WAGN                                | ER<br>es.com <b>RF</b> (                   | CEIVE                                       | 9. API Well No.<br>30-025-44838 |                                             |  |
| 3a. Address<br>ATTN: STAN WAGNER P.O.<br>MIDLAND, TX 79702                                                                                             |                                                                 |                                          | (include area code)                        |                                             | 10. Field and Pool or           | Exploratory Area<br>DGE; BS NORTH           |  |
| 4. Location of Well (Footage, Sec., T                                                                                                                  | ., R., M., or Survey Description                                | l                                        | <u> </u>                                   |                                             | 11. County or Parish,           | State                                       |  |
| Sec 8 T23S R35E Mer NMP N                                                                                                                              | NWSW 2408FSL 365FWL                                             | -                                        |                                            |                                             | LEA COUNTY,                     | NM                                          |  |
| 12. CHECK THE AI                                                                                                                                       | PPROPRIATE BOX(ES)                                              | TO INDICAT                               | E NATURE O                                 | F NOTICE                                    | L<br>E, REPORT, OR OT           | HER DATA                                    |  |
| TYPE OF SUBMISSION                                                                                                                                     | TYPE OF ACTION                                                  |                                          |                                            |                                             |                                 |                                             |  |
| Notice of Intent                                                                                                                                       | ☐ Acidize                                                       | 🗖 Deep                                   | en                                         | Produc                                      | ction (Start/Resume)            | UWater Shut-Off                             |  |
| ☐ Subsequent Report                                                                                                                                    | Alter Casing                                                    |                                          | Hydraulic Fracturing                       |                                             | nation                          | U Well Integrity                            |  |
|                                                                                                                                                        | Casing Repair                                                   |                                          | Construction                               | C Recom                                     | •                               | Other Change to Original A                  |  |
| Final Abandonment Notice                                                                                                                               |                                                                 |                                          | and Abandon<br>Back                        | n 🔲 Temporarily Abandon<br>🔲 Water Disposal |                                 | PD                                          |  |
| following completion of the involved<br>testing has been completed. Final Al<br>determined that the site is ready for f<br>EOG Resources requests an a | bandonment Notices must be fil<br>inal inspection.              | led only after all re                    | quirements, includ                         | ling reclamati                              | on, have been completed         | and the operator has                        |  |
| producton facilities.                                                                                                                                  | amenument to our approv                                         |                                          | s well to reflect                          | •                                           |                                 | 2. den                                      |  |
| This covers the following wells<br>Funky Monks 8 Fed Com 601<br>Funky Monks 8 Fed Com 602                                                              | H 30-025-44837                                                  |                                          |                                            | ч <b>р</b><br>-                             | - Shepe                         | - ong                                       |  |
| Associated plats attached.                                                                                                                             |                                                                 |                                          |                                            |                                             |                                 |                                             |  |
| Covered in EA - D                                                                                                                                      | 10I - B4M-NM                                                    | -Po20 - 4<br>with                        | 2018 - 04<br>Same COI                      | 95<br>4'3                                   |                                 |                                             |  |
| Surface good 9                                                                                                                                         | -21-2018 SR                                                     |                                          |                                            |                                             |                                 |                                             |  |
| 14. I hereby certify that the foregoing is                                                                                                             | s true and correct.<br>Electronic Submission #                  | 432658 verified<br>RESOURCES, II         | VC., sent to the                           | Hobbs                                       | -                               |                                             |  |
| Name(Printed/Typed) STAN WA                                                                                                                            | ATORY A                                                         |                                          |                                            |                                             |                                 |                                             |  |
| Signature (Electronic S                                                                                                                                | Submission)                                                     |                                          | Date 08/24/20                              | 018                                         |                                 |                                             |  |
|                                                                                                                                                        | THIS SPACE FO                                                   | OR FEDERA                                |                                            |                                             | JSE                             | - <u> </u>                                  |  |
| Approved By                                                                                                                                            | taft                                                            |                                          | Title A                                    | M~                                          | LE M                            | 09/2//20 B                                  |  |
| Conditions of approval, if any, are attache<br>certify that the applicant holds legal or equ<br>which would entitle the applicant to condu             | uitable title to those rights in the                            |                                          | Office (                                   | Ð                                           | -                               |                                             |  |
| Title 18 U.S.C. Section 1001 and Title 43<br>States any false, fictitious or fraudulent                                                                | U.S.C. Section 1212, make it a statements or representations as | crime for any per<br>s to any matter wit | son knowingly and<br>hin its jurisdiction. | willfully to r                              | nake to any department o        | r agency of the United                      |  |
| (Instructions on page 2) ** OPERAT                                                                                                                     | FOR-SUBMITTED ** O                                              | PERATOR-S                                | UBMITTED *                                 | * OPERA                                     | TOR-SUBMITTED                   | )** Kz                                      |  |