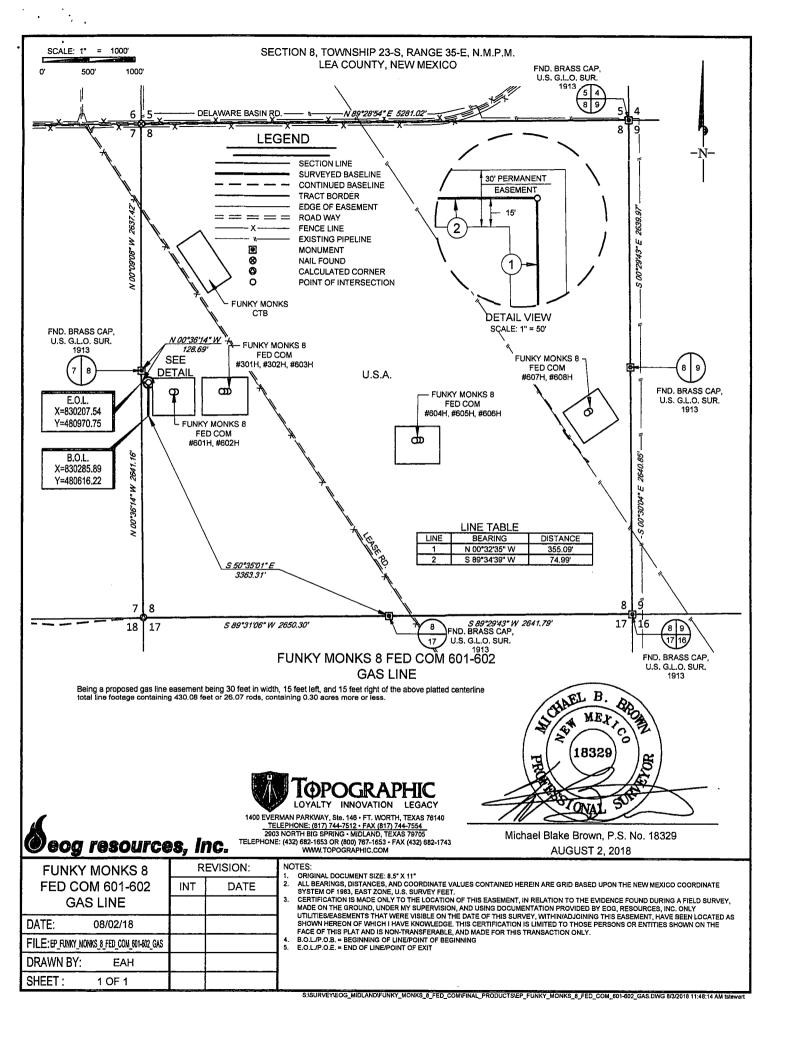

| PERATOR-S                                | UBMITTED *                                 | * OPERA                                     | TOR-SUBMITTED                   | )** Kz                                      |  |



## LEASE NAME & WELL NO.: <u>FUNKY MONKS 8 FED COM #601H</u> #601H LATITUDE <u>N 32.3185078</u> #601H LONGITUDE <u>W 103.3971581</u>

LEGEND

| 9         | 500 BBL OIL TANK             | 6    | FLARE SEPARATOR |
|-----------|------------------------------|------|-----------------|
| $\otimes$ | 500 BBL WATER TANK           |      | VRU             |
|           | 36 x 15 HEATER/<br>SEPARATOR | ۲    | 48 X 25 VRT     |
| 6         | SEFARATOR                    | 19 S | FP FLARE        |
|           |                              |      | OP FLARE S:     |