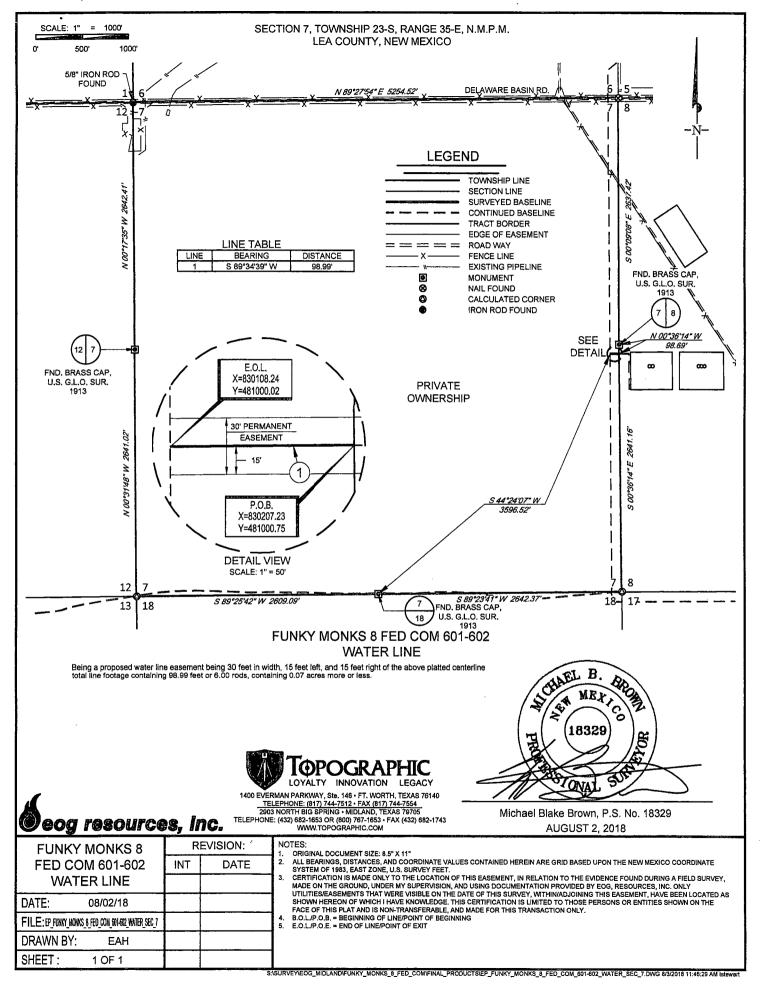

| PERATOR-S                                | UBMITTED *                                 | * OPERA                                     | TOR-SUBMITTED                   | )** Kz                                      |  |



## LEASE NAME & WELL NO.: <u>FUNKY MONKS 8 FED COM #601H</u> #601H LATITUDE <u>N 32.3185078</u> #601H LONGITUDE <u>W 103.3971581</u>

LEGEND

| 9         | 500 BBL OIL TANK             | 6    | FLARE SEPARATOR |
|-----------|------------------------------|------|-----------------|
| $\otimes$ | 500 BBL WATER TANK           |      | VRU             |
|           | 36 x 15 HEATER/<br>SEPARATOR | ۲    | 48 X 25 VRT     |
| 6         | SEFARATOR                    | 19 S | FP FLARE        |
|           |                              |      | OP FLARE S:     |