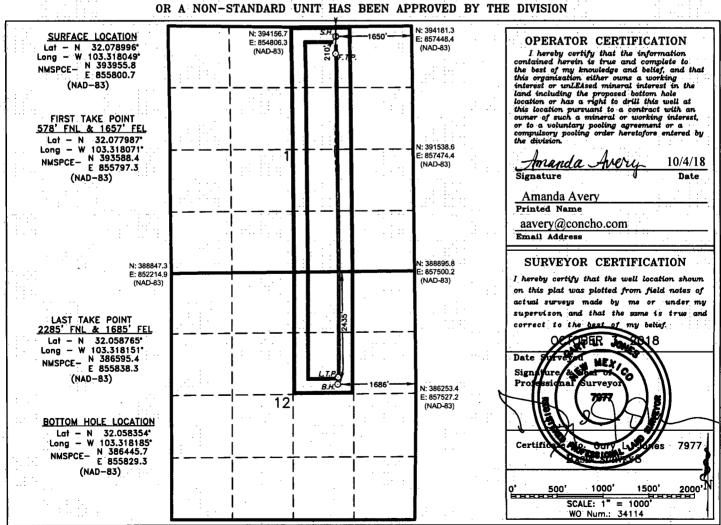

DISTRICT I

Form C-102 Revised August 1, 2011

Submit one copy to appropriate District Office

B11 S. First St., Artesia, NM 88210
Phone (676) 746-1225 Fax: (676) 746-9720

DISTRICT III
1000 Rio Brazos Rd., Aztec, NM 68210
Phone (605) 334-6178 Fax: (606) 334-6178 Fax: (606) 334-6178 Fax: (606) 334-6178 Fax: (606) 354-6178 Fax: (606) 354-61 DISTRICT IV
1226 S, St. Francis Dr., Santa Fe, NM 87806 7 1 2 2018
Phone (505) 476-3460 Fax: (506) 476-3462

|   | Phone (505) 478-3460 Fax: (506) 478-346 | WELL ENATION AND ACREAGE DEDICATION PLAT | ☐ AMENDED REPORT   |  |
|---|-----------------------------------------|------------------------------------------|--------------------|--|
| : | API Number<br>30-025-44505              | Pool Code Pool Name 98228 Upper Wolfcamp |                    |  |
|   | Property Code<br>320812                 | Property Name USHANKA FED COM            | Well Number<br>23H |  |
|   | OGRID No.<br>229137                     | Operator Name COG OPERATING, LLC         | Elevation<br>3036  |  |

## Surface Location

| UI | L or lot No. | Section | Township | Range | Lot Idn | Feet from the | North/South line | Feet from the | East/West line | County |
|----|--------------|---------|----------|-------|---------|---------------|------------------|---------------|----------------|--------|
|    | В            | 1       | 26 S     | 35 E  |         | 210           | NORTH            | 1650          | EAST           | LEA    |
|    |              |         |          |       | L       | <u> </u>      |                  | <u> </u>      | <del></del>    |        |

## Bottom Hole Location If Different From Surface

|                 |               |       |              | 1 1 1   | <u> </u>      |                  | 1.1.1.        |                |        |
|-----------------|---------------|-------|--------------|---------|---------------|------------------|---------------|----------------|--------|
| UL or lot No.   | Section Town  | ship  | Range        | Lot Idn | Feet from the | North/South line | Feet from the | East/West line | County |
| G               | 12 26         | SS    | 35 E         |         | 2435          | NORTH            | 1696          | EAST           | LEA    |
| Dedicated Acres | Joint or Infi | l Cor | solidation ( | ode Or  | der No.       |                  |               | • •            |        |
|                 |               |       |              |         |               |                  |               |                |        |
| 1 :             |               |       |              |         |               | <u> </u>         |               |                |        |