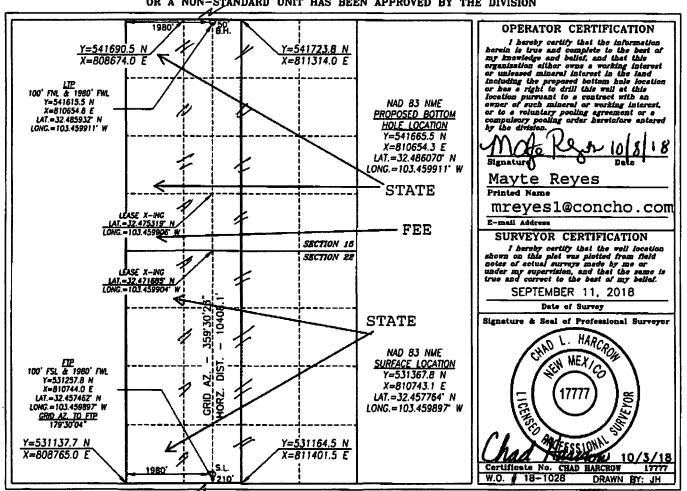

DISTRICT III 1000 RIO BRAZOS RD., AZTEC, NM 87410 Phone: (808) 334-8178 Fax: (808) 334-8170

WELL LOCATION AND ACREAGE DEDICATION PLAT 30-025-45256 Peol Name Bone Spring Pool Code Property Code Wall Number Property Name 322718 LYCHEE STATE COM 3H Operator Name OGRID No. Elevation 229137 COG OPERATING, LLC 3709.3

## Surface Location

| Γ | UL or lot No. | Section | Township | Range | Lot idn | Feet from the | North/South line | Feet from the | East/West line | County |
|---|---------------|---------|----------|-------|---------|---------------|------------------|---------------|----------------|--------|
|   | N             | 22      | 21-S     | 34-E  |         | 210           | SOUTH            | 1980          | WEST           | LEA    |

## Bottom Hole Location If Different From Surface

| UL or lot No.  | Section | Township    | Range       | Lot Idn | Feet from the | North/South line | Feet from the | East/West line | County |
|----------------|---------|-------------|-------------|---------|---------------|------------------|---------------|----------------|--------|
| С              | 15      | 21-5        | 34-E        |         | 50            | NORTH            | 1980          | WEST           | LEA    |
| Dedicated Acre |         | r Infill Co | nsolidation | Code Or | der No.       |                  |               |                |        |

NO ALLOWABLE WILL BE ASSIGNED TO THIS COMPLETION UNTIL ALL INTERESTS HAVE BEEN CONSOLIDATED OR A NON-STANDARD UNIT HAS BEEN APPROVED BY THE DIVISION