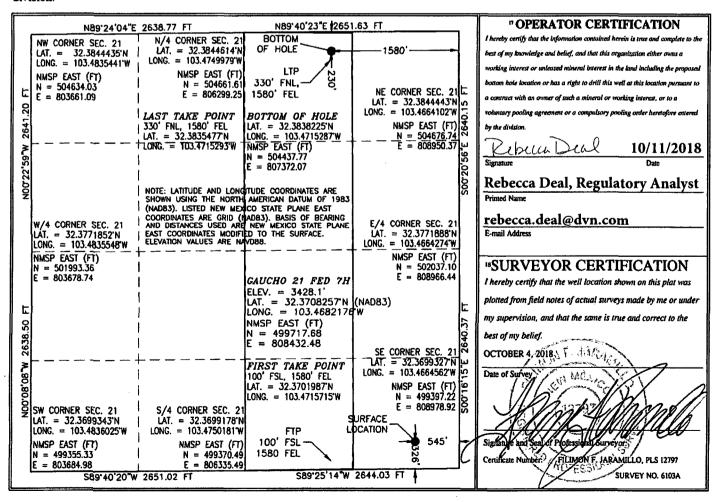

OCT 11'2010 AMENDED REPORT

WELL LOCATION AND ACREAGE DEDICATION PLAT

| <sup>1</sup> API Number - <sup>2</sup> Pool |                        |                                       |               | <sup>2</sup> Pool Cod | Code <sup>3</sup> Pool Name       |                  |               |                |                        |  |
|---------------------------------------------|------------------------|---------------------------------------|---------------|-----------------------|-----------------------------------|------------------|---------------|----------------|------------------------|--|
| 30-0                                        | 5238                   | -                                     | 97922         | •                     | WC-025 G-06 S223421L; Bone Spring |                  |               |                |                        |  |
| <sup>4</sup> Property Code                  |                        | <sup>5</sup> Property Name            |               |                       |                                   |                  |               |                | 6 Well Number          |  |
| 30884                                       |                        | GAUCHO 21 FED                         |               |                       |                                   |                  |               |                | 7H                     |  |
| OGRID No.                                   |                        | <sup>8</sup> Operator Name            |               |                       |                                   |                  |               |                | <sup>9</sup> Elevation |  |
| 6137                                        |                        | DEVON ENERGY PRODUCTION COMPANY, L.P. |               |                       |                                   |                  |               |                | 3428.1                 |  |
|                                             |                        |                                       |               |                       | " Surface                         | Location         |               |                |                        |  |
| UL or let no.                               | Section                | Township                              | Range         | Lot Idn               | Feet from the                     | North/South line | Feet from the | East/West line | County                 |  |
| P                                           | 21                     | 22 S                                  | 34 E          |                       | 326                               | SOUTH            | 545           | EAST           | LEA                    |  |
|                                             |                        |                                       | uВ            | ottom H               | ole Location                      | If Different Fr  | om Surface    |                |                        |  |
| UL or lot no.                               | Section                | Township                              | Range         | Lot Idn               | Feet from the                     | North/South line | Feet from the | East/West line | County                 |  |
| В                                           | 21                     | 22 S                                  | 34 E          |                       | 230                               | NORTH            | 1580          | EAST           | LEA                    |  |
| Dedicated Acre                              | es <sup>13</sup> Joint | or Infill 14                          | Consolidation | 1 Code                | <sup>15</sup> Order No.           |                  |               |                |                        |  |
| 160                                         |                        |                                       |               |                       |                                   |                  |               |                |                        |  |