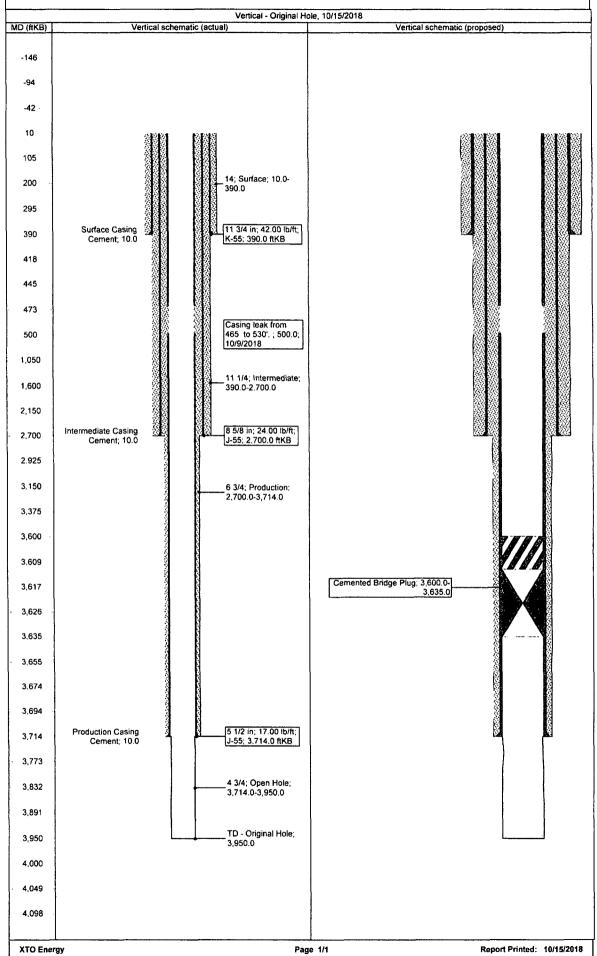

| Submit 1 Copy To Appropriate District                                                                                                                        |                                                      |                              | Form C-103                           |
|--------------------------------------------------------------------------------------------------------------------------------------------------------------|------------------------------------------------------|------------------------------|--------------------------------------|
| Office District 1 - (575) 393-6161  Energy, Minerals and Natural Resources                                                                                   |                                                      | Revised July 18, 2013        |                                      |
| 1625 N. French Dr., Hobbs, NM 88240<br>District II - (575) 748-1283                                                                                          | 625 N. French Dr., Hobbs, NM 88240                   |                              | WELL API NO.<br>30-025-06288         |
| 811 S. First St., Artesia, NM 88210 OIL CONSERVATION DIVISION                                                                                                |                                                      | 5. Indicate Type of Lease    |                                      |
| 1000 Rio Brazos Rd., Aztec, NM 87410                                                                                                                         | rict III - (505) 334-6178 1220 South St. Francis Dr. |                              | STATE 🔼 FEE 🗌 🗸                      |
| District IV – (505) 476-3460 Santa Fe, NM 87505                                                                                                              |                                                      | 6. State Oil & Gas Lease No. |                                      |
| 87505                                                                                                                                                        |                                                      |                              |                                      |
| SUNDRY NOTICES AND REPORTS ON WELLS (DO NOT USE THIS FORM FOR PROPOSALS TO DRILL OR TO DEEPEN OR PLUG BACK TO A                                              |                                                      |                              | 7. Lease Name or Unit Agreement Name |
| DIFFERENT RESERVOIR. USE "APPLICATION FOR PERMIT" (FORM C-101) FOR SUCH                                                                                      |                                                      |                              | EUNICE MONUMENT SOUTH UNIT           |
| PROPOSALS.)  1. Type of Well: Oil Well ☐ Gas Well ☑ Other INJECTION                                                                                          |                                                      |                              | 8. Well Number 126                   |
| 2. Name of Operator                                                                                                                                          |                                                      |                              | 9. OGRID Number                      |
| XTO ENERGY INC.                                                                                                                                              |                                                      |                              | 005380                               |
| 3. Address of Operator                                                                                                                                       |                                                      |                              | 10. Pool name or Wildcat             |
| 6401 HOLIDAY HILL ROAD MIDLAND, TEXAS 79701                                                                                                                  |                                                      |                              | EUNICE MONUMENT; GRAYBURG SA         |
| 4. Well Location Unit Letter M:                                                                                                                              | 660' feet from the SOUTH                             | line and 66                  | O feet from the WEST line            |
| Section 30                                                                                                                                                   | 200                                                  | nge 37E                      | NMPM County LEA                      |
| Section                                                                                                                                                      | 11. Elevation (Show whether DR,                      | iigt                         | This county                          |
|                                                                                                                                                              | <u> </u>                                             |                              |                                      |
|                                                                                                                                                              |                                                      |                              |                                      |
| 12. Check Appropriate Box to Indicate Nature of Notice, Report or Other Data                                                                                 |                                                      |                              |                                      |
| NOTICE OF INTENTION TO: SUBSEQUENT REPORT OF:                                                                                                                |                                                      |                              |                                      |
| PERFORM REMEDIAL WORK ☐ PLUG AND ABANDON ☐ REMEDIAL WOR                                                                                                      |                                                      |                              |                                      |
| TEMPORARILY ABANDON                                                                                                                                          | MPORARILY ABANDON 🔼 CHANGE PLANS 🗌 COMMENCE DRI      |                              | LLING OPNS. P AND A                  |
| PULL OR ALTER CASING                                                                                                                                         |                                                      | CASING/CEMEN                 | T JOB                                |
| DOWNHOLE COMMINGLE CLOSED-LOOP SYSTEM                                                                                                                        |                                                      |                              |                                      |
| OTHER:                                                                                                                                                       |                                                      | OTHER:                       |                                      |
| 13. Describe proposed or completed operations. (Clearly state all pertinent details, and give pertinent dates, including estimated date                      |                                                      |                              |                                      |
| of starting any proposed work). SEE RULE 19.15.7.14 NMAC. For Multiple Completions: Attach wellbore diagram of                                               |                                                      |                              |                                      |
| proposed completion or recompletion.                                                                                                                         |                                                      |                              |                                      |
| XTO ENERGY INC. RESPECTFULLY SUBMITS THIS SUNDRY TO TEMPORARILY ABANDON REFERENCED WELL.  1. SET CIBP @3635 WITH 35' OF CEMENT VIA WIRE LINE. WOC 4 HRS TAG. |                                                      |                              |                                      |
| -                                                                                                                                                            |                                                      |                              |                                      |
| PLEASE SEE CURRENT AND PROPOSED WBD ATTACHED.                                                                                                                |                                                      |                              |                                      |
|                                                                                                                                                              |                                                      |                              |                                      |
|                                                                                                                                                              |                                                      |                              |                                      |
|                                                                                                                                                              | •                                                    |                              |                                      |
|                                                                                                                                                              |                                                      |                              |                                      |
|                                                                                                                                                              |                                                      |                              |                                      |
|                                                                                                                                                              |                                                      |                              |                                      |
|                                                                                                                                                              |                                                      |                              |                                      |
| Spud Date: 09/17/1936                                                                                                                                        | Rig Release Da                                       | te:                          |                                      |
| 09/17/1936                                                                                                                                                   |                                                      |                              |                                      |
|                                                                                                                                                              |                                                      |                              |                                      |
| I hereby certify that the information above is true and complete to the best of my knowledge and belief.                                                     |                                                      |                              |                                      |
|                                                                                                                                                              |                                                      |                              |                                      |
| SIGNATURE CONTINUE TITLEREGULATORY ANALYST DATE 10/15/2018                                                                                                   |                                                      |                              |                                      |
| PATRICIA DONALD@XTOENERGY.COM                                                                                                                                |                                                      |                              |                                      |
| Type or print name PATRICIA DONALD E-mail address: PHONE: 432-571-8220                                                                                       |                                                      |                              |                                      |
| For State Use Only DCC                                                                                                                                       |                                                      |                              |                                      |
| APPROVED BY: Market White PES DATE 10/16/18                                                                                                                  |                                                      |                              |                                      |
| Conditions of Approval (if any):                                                                                                                             |                                                      |                              |                                      |