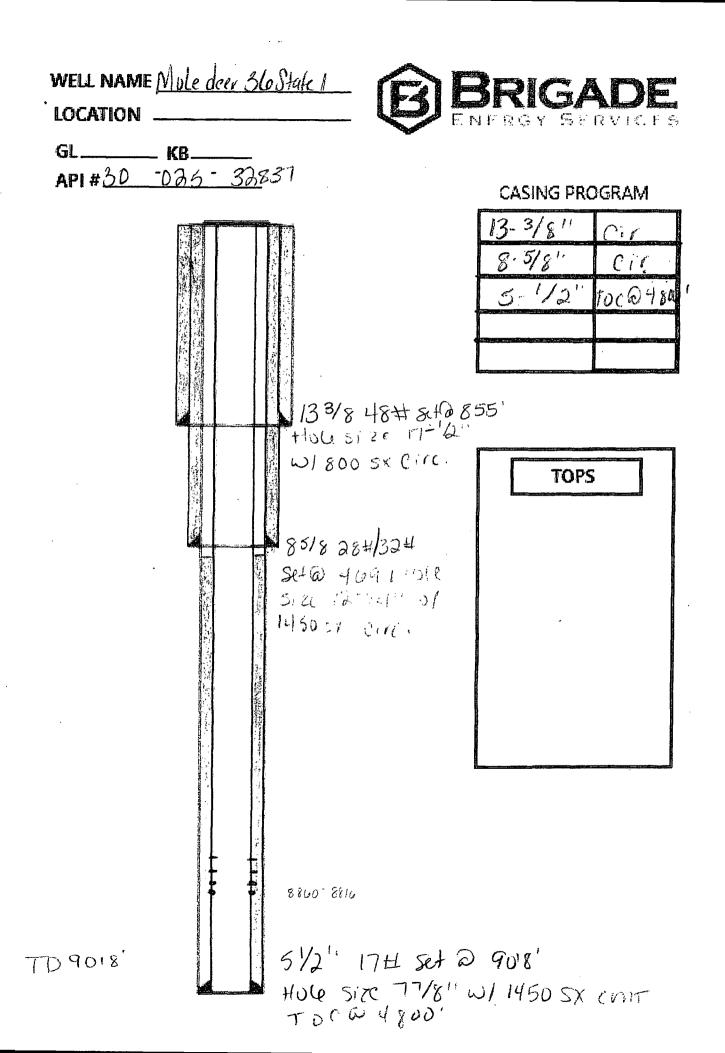

|                                                                      |



ł



## **GENERAL CONDITIONS OF APPROVAL:**

- 1) Insure all bradenheads have been exposed, identified, and valves are operational prior to rigging up on well.
- 2) Contact the appropriate NMOCD District Office no later than 24 hours prior to moving in and rigging up.
- 3) A copy of the approved C103 intent to P&A should be distributed to the onsite company and plugging representatives. Approved procedures are good for a period of one year from approved date, unless otherwise specified on the C103 intent. Approvals past this date will require the submission and approval of a new C103 intent.
- 4) A company representative is required to be present to witness all operations including setting CIBP's, circulation of mud laden fluids, perforating, squeezing or spotting cement plugs, tags, or