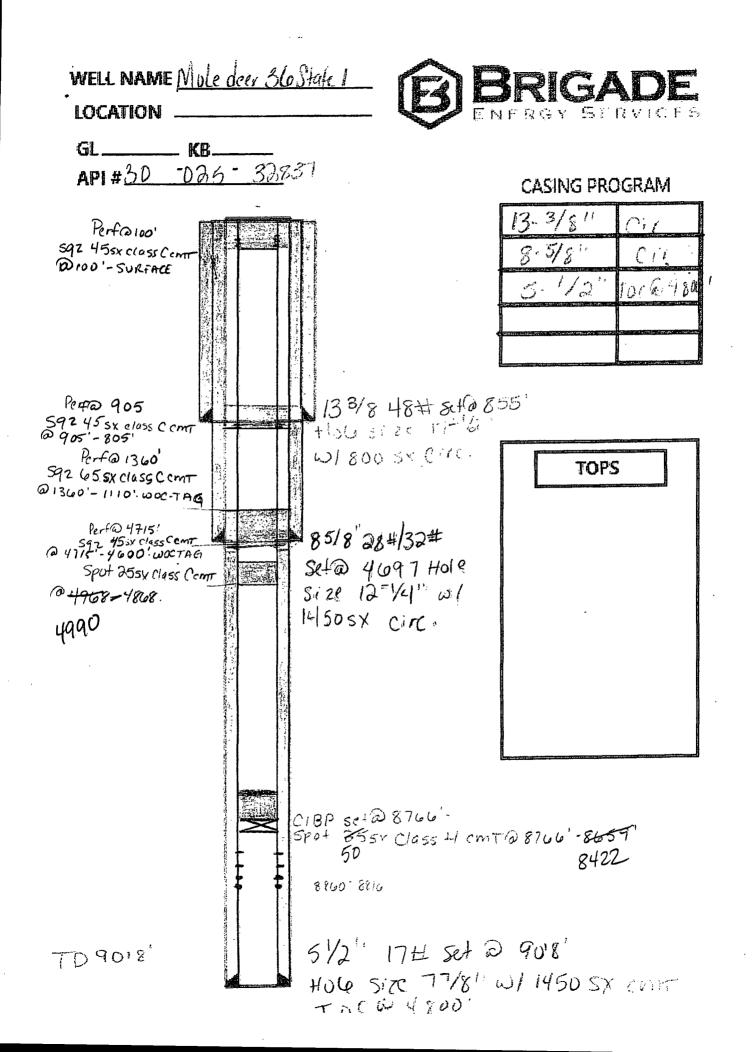

|                                                                      |



ł



## **GENERAL CONDITIONS OF APPROVAL:**

- 1) Insure all bradenheads have been exposed, identified, and valves are operational prior to rigging up on well.
- 2) Contact the appropriate NMOCD District Office no later than 24 hours prior to moving in and rigging up.
- 3) A copy of the approved C103 intent to P&A should be distributed to the onsite company and plugging representatives. Approved procedures are good for a period of one year from approved date, unless otherwise specified on the C103 intent. Approvals past this date will require the submission and approval of a new C103 intent.
- 4) A company representative is required to be present to witness all operations including setting CIBP's, circulation of mud laden fluids, perforating, squeezing or spotting cement plugs, tags, or any o