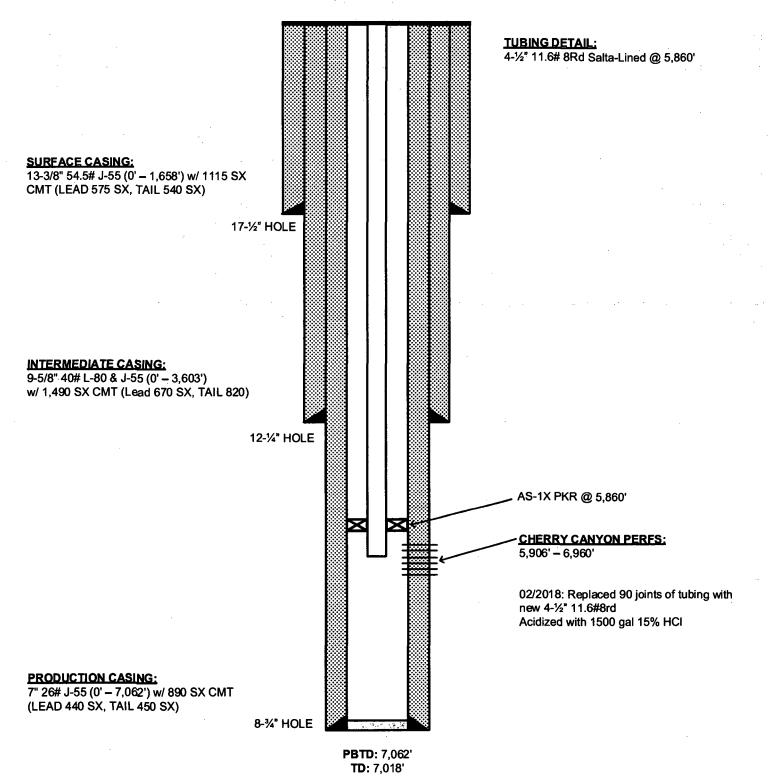

## BERRY SWD #1

API #30-025-41703 UNIT LETTER "I" 1539' FSL & 304' FEL SEC. 35, T20S, R34E LEA COUNTY, NEW MEXICO

CURRENT WELLBORE

| Submit 1 Copy To Appropriate District State of New Me                                                                                                                                                                                                                     |                                                                       |  |
|---------------------------------------------------------------------------------------------------------------------------------------------------------------------------------------------------------------------------------------------------------------------------|-----------------------------------------------------------------------|--|
| District I – (575) 393-6161 Energy, Minerals and Natu<br>1625 N. French Dr., Hobbs, HOBBARS OCD                                                                                                                                                                           | WELL API NO.                                                          |  |
| 811 S. First St., Artesia, NM 88210 OIL CONSERVATION                                                                                                                                                                                                                      | DIVISION 30-025-41703 5. Indicate Type of Lease                       |  |
| District III - (505) 334-6178 OCT 1 5 2018 1220 South St. Fran                                                                                                                                                                                                            | ICIS Dr. STATE FEE X                                                  |  |
|                                                                                                                                                                                                                                                                           | 6. State Oil & Gas Lease No.                                          |  |
| 1220 S. St. Francis Dr., Santa <b>RECEIVED</b>                                                                                                                                                                                                                            |                                                                       |  |
| SUNDRY NOTICES AND REPORTS ON WELLS<br>(DO NOT USE THIS FORM FOR PROPOSALS TO DRILL OR TO DEEPEN OR PLI<br>DIFFERENT RESERVOIR. USE "APPLICATION FOR PERMIT" (FORM C-101) FO<br>PROPOSALS.)                                                                               | JG BACK TO A Berry SWD                                                |  |
| 1. Type of Well: Oil Well Gas Well Other Salt Water I                                                                                                                                                                                                                     | Disposal 8. Well Number 1                                             |  |
| 2. Name of Operator                                                                                                                                                                                                                                                       | 9. OGRID Number 160825                                                |  |
| BC Operating, Inc.<br>3. Address of Operator                                                                                                                                                                                                                              | 10. Pool name or Wildcat                                              |  |
| P.O. Box 50820 Midland Texas 70710                                                                                                                                                                                                                                        | SWD; Cherry Canyon 97996                                              |  |
| 4. Well Location<br>Unit Letter I : 1539 feet from the S                                                                                                                                                                                                                  |                                                                       |  |
| Unit Letter I : 1539 feet from the S                                                                                                                                                                                                                                      |                                                                       |  |
| Section 35 Township 20 S<br>11. Elevation (Show whether DR                                                                                                                                                                                                                | Range 34 E NMPM Lea County                                            |  |
| 11. Elevation (Show whether DK)<br>3782' GL                                                                                                                                                                                                                               | <b>KKD</b> , K1, <b>GK</b> , <i>etc.)</i>                             |  |
|                                                                                                                                                                                                                                                                           |                                                                       |  |
| 12. Check Appropriate Box to Indicate N                                                                                                                                                                                                                                   | ature of Notice, Report or Other Data                                 |  |
| NOTICE OF INTENTION TO:                                                                                                                                                                                                                                                   | SUBSEQUENT REPORT OF:                                                 |  |
|                                                                                                                                                                                                                                                                           |                                                                       |  |
|                                                                                                                                                                                                                                                                           | COMMENCE DRILLING OPNS. PAND A                                        |  |
| PULL OR ALTER CASING  MULTIPLE COMPL    DOWNHOLE COMMINGLE                                                                                                                                                                                                                |                                                                       |  |
| DOWNHOLE COMMINGLE                                                                                                                                                                                                                                                        |                                                                       |  |
| OTHER: Add Perforations                                                                                                                                                                                                                                                   |                                                                       |  |
| 13. Describe proposed or completed operations. (Clearly state all                                                                                                                                                                                                         | pertinent details, and give pertinent dates, including estimated date |  |
| of starting any proposed work). SEE RULE 19.15.7.14 NMAC                                                                                                                                                                                                                  |                                                                       |  |
| proposed completion or recompletion.                                                                                                                                                                                                                                      |                                                                       |  |
| BC Operating intends to add perforations to the completed interval in the Berry SWD #1 well and acidize the completed interval with 14,000 gal 15% HCl. The gross perforated interval in the well will remain 5906'-6960' and the packer setting depth will remain 5860'. |                                                                       |  |
| Work will commence on or about $10/11/2018$ and be completed on or a                                                                                                                                                                                                      |                                                                       |  |
| as follows:                                                                                                                                                                                                                                                               | CINA Jell To - And                                                    |  |
| Top Perf Bottom Perf<br>6,028 6,040                                                                                                                                                                                                                                       | 5WD-1916 authorized perfor<br>57 60-7000                              |  |
| 6,060 6,072                                                                                                                                                                                                                                                               | 5760-7800                                                             |  |
| 6,306 6,318<br>6,420 6,432                                                                                                                                                                                                                                                |                                                                       |  |
| 6,516 6,528                                                                                                                                                                                                                                                               |                                                                       |  |
| 6,534 6,546<br>6,631 6,643                                                                                                                                                                                                                                                |                                                                       |  |
| 6,774 6,786                                                                                                                                                                                                                                                               |                                                                       |  |
| 6,838 6,872                                                                                                                                                                                                                                                               |                                                                       |  |
| Spud Date: 03/05/2015 Rig Release Da                                                                                                                                                                                                                                      | te: 03/18/2015                                                        |  |
|                                                                                                                                                                                                                                                                           |                                                                       |  |
|                                                                                                                                                                                                                                                                           |                                                                       |  |
| I hereby certify that the information above is true and complete to the best of my knowledge and belief.                                                                                                                                                                  |                                                                       |  |
|                                                                                                                                                                                                                                                                           |                                                                       |  |
| SIGNATURE Man Weiler, TITLE VP of Engineering & Operations DATE 10/10/2018                                                                                                                                                                                                |                                                                       |  |
|                                                                                                                                                                                                                                                                           |                                                                       |  |
| Type or print name <u>Jason Wacker</u> E-mail addness: <u>iwacker@bcoperating.com</u> PHONE: <u>432-684-9696</u><br>For State Use Only                                                                                                                                    |                                                                       |  |
| Detenland Engineer al. 1.                                                                                                                                                                                                                                                 |                                                                       |  |
|                                                                                                                                                                                                                                                                           | etroleum Engineer DATE 10/1/18                                        |  |
| Conditions of Approval (# any):                                                                                                                                                                                                                                           |                                                                       |  |