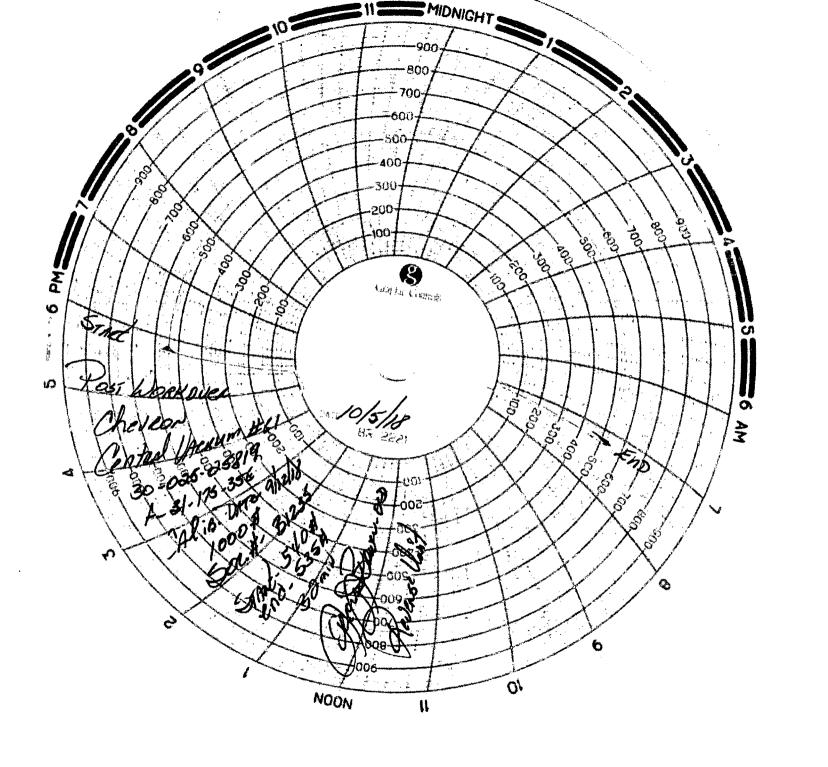

| Submit 1 Copy To Appropriate District Office                                                                                                                                                                                                                                                                                                                                                                                                                                                                                                                                                                                                                                                                                                                                                                                                                                                                                                                                                                                                                                                                                                                                                                                                                                                                                                                                                                                                                                                                                                                                                                                                                                                                                                                                                                                                                                                                                                                                                                                                                                                                                   | State of New Mexico                                                                                              | Form C-103 Revised July 18, 2013                         |
|--------------------------------------------------------------------------------------------------------------------------------------------------------------------------------------------------------------------------------------------------------------------------------------------------------------------------------------------------------------------------------------------------------------------------------------------------------------------------------------------------------------------------------------------------------------------------------------------------------------------------------------------------------------------------------------------------------------------------------------------------------------------------------------------------------------------------------------------------------------------------------------------------------------------------------------------------------------------------------------------------------------------------------------------------------------------------------------------------------------------------------------------------------------------------------------------------------------------------------------------------------------------------------------------------------------------------------------------------------------------------------------------------------------------------------------------------------------------------------------------------------------------------------------------------------------------------------------------------------------------------------------------------------------------------------------------------------------------------------------------------------------------------------------------------------------------------------------------------------------------------------------------------------------------------------------------------------------------------------------------------------------------------------------------------------------------------------------------------------------------------------|------------------------------------------------------------------------------------------------------------------|----------------------------------------------------------|
| District I – (575) 393-6161  1625 N. French Dr., Hobbs, NM 88240  District II – (575) 748-1283                                                                                                                                                                                                                                                                                                                                                                                                                                                                                                                                                                                                                                                                                                                                                                                                                                                                                                                                                                                                                                                                                                                                                                                                                                                                                                                                                                                                                                                                                                                                                                                                                                                                                                                                                                                                                                                                                                                                                                                                                                 |                                                                                                                  | WELL API NO.<br>30-025-25819                             |
| 811 S. First St., Artesta, 10 \$210                                                                                                                                                                                                                                                                                                                                                                                                                                                                                                                                                                                                                                                                                                                                                                                                                                                                                                                                                                                                                                                                                                                                                                                                                                                                                                                                                                                                                                                                                                                                                                                                                                                                                                                                                                                                                                                                                                                                                                                                                                                                                            | OIL CONSERVATION DIVISION                                                                                        | 5. Indicate Type of Lease STATE FEE                      |
| District III - (505) 334-6178<br>1000 Rio Brazos Rd., Aztec NM 81410 2<br>District IV - (505) 476-3460                                                                                                                                                                                                                                                                                                                                                                                                                                                                                                                                                                                                                                                                                                                                                                                                                                                                                                                                                                                                                                                                                                                                                                                                                                                                                                                                                                                                                                                                                                                                                                                                                                                                                                                                                                                                                                                                                                                                                                                                                         | Santa Fe, NM 87505                                                                                               | 6. State Oil & Gas Lease No.                             |
|                                                                                                                                                                                                                                                                                                                                                                                                                                                                                                                                                                                                                                                                                                                                                                                                                                                                                                                                                                                                                                                                                                                                                                                                                                                                                                                                                                                                                                                                                                                                                                                                                                                                                                                                                                                                                                                                                                                                                                                                                                                                                                                                | VED                                                                                                              |                                                          |
| (DO NOT USE THIS FORM FOR PROPODIFFERENT RESERVOIR. USE "APPLIED                                                                                                                                                                                                                                                                                                                                                                                                                                                                                                                                                                                                                                                                                                                                                                                                                                                                                                                                                                                                                                                                                                                                                                                                                                                                                                                                                                                                                                                                                                                                                                                                                                                                                                                                                                                                                                                                                                                                                                                                                                                               | ICES AND REPORTS ON WELLS ISALS TO DRILL OR TO DEEPEN OR PLUG BACK TO A CATION FOR PERMIT" (FORM C-101) FOR SUCH | 7. Lease Name or Unit Agreement Name CENTRAL VACUUM UNIT |
| PROPOSALS.)  1. Type of Well: Oil Well                                                                                                                                                                                                                                                                                                                                                                                                                                                                                                                                                                                                                                                                                                                                                                                                                                                                                                                                                                                                                                                                                                                                                                                                                                                                                                                                                                                                                                                                                                                                                                                                                                                                                                                                                                                                                                                                                                                                                                                                                                                                                         | Gas Well  Other WAG INJECTOR                                                                                     | 8. Well Number 61                                        |
| 2. Name of Operator CHEVRON USA INC                                                                                                                                                                                                                                                                                                                                                                                                                                                                                                                                                                                                                                                                                                                                                                                                                                                                                                                                                                                                                                                                                                                                                                                                                                                                                                                                                                                                                                                                                                                                                                                                                                                                                                                                                                                                                                                                                                                                                                                                                                                                                            |                                                                                                                  | 9. OGRID Number 4323                                     |
| 3. Address of Operator<br>6301 DEAUVILLE BLVD, MIDL                                                                                                                                                                                                                                                                                                                                                                                                                                                                                                                                                                                                                                                                                                                                                                                                                                                                                                                                                                                                                                                                                                                                                                                                                                                                                                                                                                                                                                                                                                                                                                                                                                                                                                                                                                                                                                                                                                                                                                                                                                                                            | AND, TEXAS 79706                                                                                                 | 10. Pool name or Wildcat VACUUM GRAYBURG SAN ANDRES      |
| 4. Well Location                                                                                                                                                                                                                                                                                                                                                                                                                                                                                                                                                                                                                                                                                                                                                                                                                                                                                                                                                                                                                                                                                                                                                                                                                                                                                                                                                                                                                                                                                                                                                                                                                                                                                                                                                                                                                                                                                                                                                                                                                                                                                                               |                                                                                                                  |                                                          |
|                                                                                                                                                                                                                                                                                                                                                                                                                                                                                                                                                                                                                                                                                                                                                                                                                                                                                                                                                                                                                                                                                                                                                                                                                                                                                                                                                                                                                                                                                                                                                                                                                                                                                                                                                                                                                                                                                                                                                                                                                                                                                                                                | 1310 feet from the _NORTH line and1230_                                                                          | feet from theEASTline                                    |
| Section 31                                                                                                                                                                                                                                                                                                                                                                                                                                                                                                                                                                                                                                                                                                                                                                                                                                                                                                                                                                                                                                                                                                                                                                                                                                                                                                                                                                                                                                                                                                                                                                                                                                                                                                                                                                                                                                                                                                                                                                                                                                                                                                                     | Township 17S Range 35E                                                                                           | NMPM County LEA                                          |
| 11. Elevation (Show whether DR, RKB, RT, GR, etc.) 3987' KB                                                                                                                                                                                                                                                                                                                                                                                                                                                                                                                                                                                                                                                                                                                                                                                                                                                                                                                                                                                                                                                                                                                                                                                                                                                                                                                                                                                                                                                                                                                                                                                                                                                                                                                                                                                                                                                                                                                                                                                                                                                                    |                                                                                                                  |                                                          |
| 12. Check Appropriate Box to Indicate Nature of Notice, Report or Other Data                                                                                                                                                                                                                                                                                                                                                                                                                                                                                                                                                                                                                                                                                                                                                                                                                                                                                                                                                                                                                                                                                                                                                                                                                                                                                                                                                                                                                                                                                                                                                                                                                                                                                                                                                                                                                                                                                                                                                                                                                                                   |                                                                                                                  |                                                          |
| NOTICE OF INTENTION TO: SUBSEQUENT REPORT OF:                                                                                                                                                                                                                                                                                                                                                                                                                                                                                                                                                                                                                                                                                                                                                                                                                                                                                                                                                                                                                                                                                                                                                                                                                                                                                                                                                                                                                                                                                                                                                                                                                                                                                                                                                                                                                                                                                                                                                                                                                                                                                  |                                                                                                                  |                                                          |
| PERFORM REMEDIAL WORK   PLUG AND ABANDON   REMEDIAL WORK   ALTERING CASING                                                                                                                                                                                                                                                                                                                                                                                                                                                                                                                                                                                                                                                                                                                                                                                                                                                                                                                                                                                                                                                                                                                                                                                                                                                                                                                                                                                                                                                                                                                                                                                                                                                                                                                                                                                                                                                                                                                                                                                                                                                     |                                                                                                                  |                                                          |
| TEMPORARILY ABANDON                                                                                                                                                                                                                                                                                                                                                                                                                                                                                                                                                                                                                                                                                                                                                                                                                                                                                                                                                                                                                                                                                                                                                                                                                                                                                                                                                                                                                                                                                                                                                                                                                                                                                                                                                                                                                                                                                                                                                                                                                                                                                                            |                                                                                                                  |                                                          |
| PULL OR ALTER CASING                                                                                                                                                                                                                                                                                                                                                                                                                                                                                                                                                                                                                                                                                                                                                                                                                                                                                                                                                                                                                                                                                                                                                                                                                                                                                                                                                                                                                                                                                                                                                                                                                                                                                                                                                                                                                                                                                                                                                                                                                                                                                                           | MULTIPLE COMPL CASING/CEMEN                                                                                      | IT JOB                                                   |
| DOWNHOLE COMMINGLE CLOSED-LOOP SYSTEM                                                                                                                                                                                                                                                                                                                                                                                                                                                                                                                                                                                                                                                                                                                                                                                                                                                                                                                                                                                                                                                                                                                                                                                                                                                                                                                                                                                                                                                                                                                                                                                                                                                                                                                                                                                                                                                                                                                                                                                                                                                                                          |                                                                                                                  |                                                          |
| OTHER:                                                                                                                                                                                                                                                                                                                                                                                                                                                                                                                                                                                                                                                                                                                                                                                                                                                                                                                                                                                                                                                                                                                                                                                                                                                                                                                                                                                                                                                                                                                                                                                                                                                                                                                                                                                                                                                                                                                                                                                                                                                                                                                         | OTHER: Repai                                                                                                     | r with MIT Chart                                         |
| 13. Describe proposed or completed operations. (Clearly state all pertinent details, and give pertinent dates, including estimated date of starting any proposed work). SEE RULE 19.15.7.14 NMAC. For Multiple Completions: Attach wellbore diagram of proposed completion or recompletion.                                                                                                                                                                                                                                                                                                                                                                                                                                                                                                                                                                                                                                                                                                                                                                                                                                                                                                                                                                                                                                                                                                                                                                                                                                                                                                                                                                                                                                                                                                                                                                                                                                                                                                                                                                                                                                    |                                                                                                                  |                                                          |
| THE SUBJECT WELL FAILED ITS MIT. PLEASE FIND PROCEDURE TO RETURN WELL TO INJECTION.                                                                                                                                                                                                                                                                                                                                                                                                                                                                                                                                                                                                                                                                                                                                                                                                                                                                                                                                                                                                                                                                                                                                                                                                                                                                                                                                                                                                                                                                                                                                                                                                                                                                                                                                                                                                                                                                                                                                                                                                                                            |                                                                                                                  |                                                          |
| 09/17/18 MIRU CHECK PRESSURES TUBING 750 PSI / CASING 400 PSI. HOOK UP VAC TRUCK TO INJECTION                                                                                                                                                                                                                                                                                                                                                                                                                                                                                                                                                                                                                                                                                                                                                                                                                                                                                                                                                                                                                                                                                                                                                                                                                                                                                                                                                                                                                                                                                                                                                                                                                                                                                                                                                                                                                                                                                                                                                                                                                                  |                                                                                                                  |                                                          |
| LINE AT HEADER, BLEED DOWN LINE.                                                                                                                                                                                                                                                                                                                                                                                                                                                                                                                                                                                                                                                                                                                                                                                                                                                                                                                                                                                                                                                                                                                                                                                                                                                                                                                                                                                                                                                                                                                                                                                                                                                                                                                                                                                                                                                                                                                                                                                                                                                                                               |                                                                                                                  |                                                          |
| 09/18/18 MIRU APOLLO SL PU LUBE AND TEST TO 500 PSI. RIH W/1.50" GR TAG @PKR. POOH AND STARTED                                                                                                                                                                                                                                                                                                                                                                                                                                                                                                                                                                                                                                                                                                                                                                                                                                                                                                                                                                                                                                                                                                                                                                                                                                                                                                                                                                                                                                                                                                                                                                                                                                                                                                                                                                                                                                                                                                                                                                                                                                 |                                                                                                                  |                                                          |
| DRAGGINE @ 800; FROM SURFACE, COME OUT VERY SLOWLY. BROKE FREE @380'. SHOWING ASPHALTINES IN GR, PU 1.43', PROFILE FLUB AND RIH, SET PLUG IN PROFILE @4278'. POOH W/SL. RD APOLLO                                                                                                                                                                                                                                                                                                                                                                                                                                                                                                                                                                                                                                                                                                                                                                                                                                                                                                                                                                                                                                                                                                                                                                                                                                                                                                                                                                                                                                                                                                                                                                                                                                                                                                                                                                                                                                                                                                                                              |                                                                                                                  |                                                          |
| in digital institution in a surface in the surface in the surface in a |                                                                                                                  |                                                          |
| ORIGINAL CHART AND A COPY ATTCHED. CONTINUED ON NEXT PAGE                                                                                                                                                                                                                                                                                                                                                                                                                                                                                                                                                                                                                                                                                                                                                                                                                                                                                                                                                                                                                                                                                                                                                                                                                                                                                                                                                                                                                                                                                                                                                                                                                                                                                                                                                                                                                                                                                                                                                                                                                                                                      |                                                                                                                  |                                                          |
|                                                                                                                                                                                                                                                                                                                                                                                                                                                                                                                                                                                                                                                                                                                                                                                                                                                                                                                                                                                                                                                                                                                                                                                                                                                                                                                                                                                                                                                                                                                                                                                                                                                                                                                                                                                                                                                                                                                                                                                                                                                                                                                                |                                                                                                                  |                                                          |
| Spud Date:                                                                                                                                                                                                                                                                                                                                                                                                                                                                                                                                                                                                                                                                                                                                                                                                                                                                                                                                                                                                                                                                                                                                                                                                                                                                                                                                                                                                                                                                                                                                                                                                                                                                                                                                                                                                                                                                                                                                                                                                                                                                                                                     | Rig Release Date:                                                                                                |                                                          |
|                                                                                                                                                                                                                                                                                                                                                                                                                                                                                                                                                                                                                                                                                                                                                                                                                                                                                                                                                                                                                                                                                                                                                                                                                                                                                                                                                                                                                                                                                                                                                                                                                                                                                                                                                                                                                                                                                                                                                                                                                                                                                                                                |                                                                                                                  |                                                          |
| I hereby certify that the information above is true and complete to the best of my knowledge and belief.                                                                                                                                                                                                                                                                                                                                                                                                                                                                                                                                                                                                                                                                                                                                                                                                                                                                                                                                                                                                                                                                                                                                                                                                                                                                                                                                                                                                                                                                                                                                                                                                                                                                                                                                                                                                                                                                                                                                                                                                                       |                                                                                                                  |                                                          |
| SIGNATURE Circly Handa - Muello TITLE Permitting Specialist DATE 10/16/2018                                                                                                                                                                                                                                                                                                                                                                                                                                                                                                                                                                                                                                                                                                                                                                                                                                                                                                                                                                                                                                                                                                                                                                                                                                                                                                                                                                                                                                                                                                                                                                                                                                                                                                                                                                                                                                                                                                                                                                                                                                                    |                                                                                                                  |                                                          |
| Type or print name <u>Cindy Herrera-Murillo</u> E-mail address: <u>eeof@chevron.com</u> PHONE: <u>575-263-0431</u>                                                                                                                                                                                                                                                                                                                                                                                                                                                                                                                                                                                                                                                                                                                                                                                                                                                                                                                                                                                                                                                                                                                                                                                                                                                                                                                                                                                                                                                                                                                                                                                                                                                                                                                                                                                                                                                                                                                                                                                                             |                                                                                                                  |                                                          |
| For State Use Only  A  A  A  A  A  A  A  A  A  A  A  A  A                                                                                                                                                                                                                                                                                                                                                                                                                                                                                                                                                                                                                                                                                                                                                                                                                                                                                                                                                                                                                                                                                                                                                                                                                                                                                                                                                                                                                                                                                                                                                                                                                                                                                                                                                                                                                                                                                                                                                                                                                                                                      |                                                                                                                  |                                                          |
| APPROVED BY: JULY DOWN TITLE HULL DATE 10/17/2018                                                                                                                                                                                                                                                                                                                                                                                                                                                                                                                                                                                                                                                                                                                                                                                                                                                                                                                                                                                                                                                                                                                                                                                                                                                                                                                                                                                                                                                                                                                                                                                                                                                                                                                                                                                                                                                                                                                                                                                                                                                                              |                                                                                                                  |                                                          |
| Conditions of Approval (if any)                                                                                                                                                                                                                                                                                                                                                                                                                                                                                                                                                                                                                                                                                                                                                                                                                                                                                                                                                                                                                                                                                                                                                                                                                                                                                                                                                                                                                                                                                                                                                                                                                                                                                                                                                                                                                                                                                                                                                                                                                                                                                                |                                                                                                                  |                                                          |