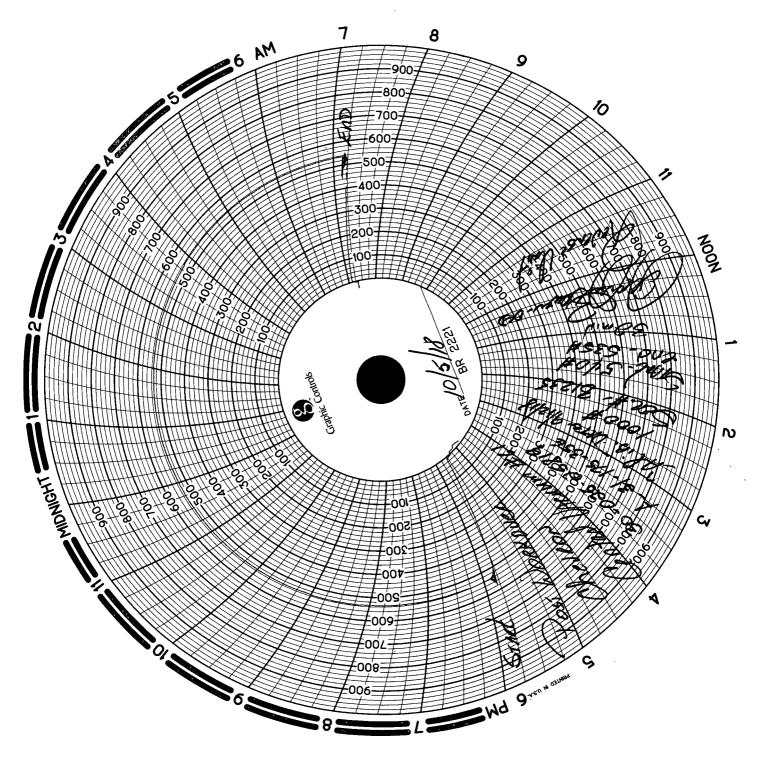

| Submit 1 Copy To Appropriate District Office                                                                                                                                                                                                                                                                                                                                                                                                                                                                                                                                                                                                                                                                                                                                                                                                                                                                                                                                                                                                                                                                                                                                                                                                                                                                                                                                                                                                                                                                                                                                                                                                                                                                                                                                                                                                                                                                                                                                                                                                                                                                                   | State of New Mexico                                                                                              | Form C-103 Revised July 18, 2013                         |
|--------------------------------------------------------------------------------------------------------------------------------------------------------------------------------------------------------------------------------------------------------------------------------------------------------------------------------------------------------------------------------------------------------------------------------------------------------------------------------------------------------------------------------------------------------------------------------------------------------------------------------------------------------------------------------------------------------------------------------------------------------------------------------------------------------------------------------------------------------------------------------------------------------------------------------------------------------------------------------------------------------------------------------------------------------------------------------------------------------------------------------------------------------------------------------------------------------------------------------------------------------------------------------------------------------------------------------------------------------------------------------------------------------------------------------------------------------------------------------------------------------------------------------------------------------------------------------------------------------------------------------------------------------------------------------------------------------------------------------------------------------------------------------------------------------------------------------------------------------------------------------------------------------------------------------------------------------------------------------------------------------------------------------------------------------------------------------------------------------------------------------|------------------------------------------------------------------------------------------------------------------|----------------------------------------------------------|
| District I – (575) 393-6161  1625 N. French Dr., Hobbs, NM 88240  District II – (575) 748-1283                                                                                                                                                                                                                                                                                                                                                                                                                                                                                                                                                                                                                                                                                                                                                                                                                                                                                                                                                                                                                                                                                                                                                                                                                                                                                                                                                                                                                                                                                                                                                                                                                                                                                                                                                                                                                                                                                                                                                                                                                                 |                                                                                                                  | WELL API NO.<br>30-025-25819                             |
| 811 S. First St., Artesta, 10 \$210                                                                                                                                                                                                                                                                                                                                                                                                                                                                                                                                                                                                                                                                                                                                                                                                                                                                                                                                                                                                                                                                                                                                                                                                                                                                                                                                                                                                                                                                                                                                                                                                                                                                                                                                                                                                                                                                                                                                                                                                                                                                                            | OIL CONSERVATION DIVISION                                                                                        | 5. Indicate Type of Lease STATE FEE                      |
| District III - (505) 334-6178<br>1000 Rio Brazos Rd., Aztec NM 81410 2<br>District IV - (505) 476-3460                                                                                                                                                                                                                                                                                                                                                                                                                                                                                                                                                                                                                                                                                                                                                                                                                                                                                                                                                                                                                                                                                                                                                                                                                                                                                                                                                                                                                                                                                                                                                                                                                                                                                                                                                                                                                                                                                                                                                                                                                         | Santa Fe, NM 87505                                                                                               | 6. State Oil & Gas Lease No.                             |
|                                                                                                                                                                                                                                                                                                                                                                                                                                                                                                                                                                                                                                                                                                                                                                                                                                                                                                                                                                                                                                                                                                                                                                                                                                                                                                                                                                                                                                                                                                                                                                                                                                                                                                                                                                                                                                                                                                                                                                                                                                                                                                                                | VED                                                                                                              |                                                          |
| (DO NOT USE THIS FORM FOR PROPODIFFERENT RESERVOIR. USE "APPLIED                                                                                                                                                                                                                                                                                                                                                                                                                                                                                                                                                                                                                                                                                                                                                                                                                                                                                                                                                                                                                                                                                                                                                                                                                                                                                                                                                                                                                                                                                                                                                                                                                                                                                                                                                                                                                                                                                                                                                                                                                                                               | ICES AND REPORTS ON WELLS ISALS TO DRILL OR TO DEEPEN OR PLUG BACK TO A CATION FOR PERMIT" (FORM C-101) FOR SUCH | 7. Lease Name or Unit Agreement Name CENTRAL VACUUM UNIT |
| PROPOSALS.)  1. Type of Well: Oil Well                                                                                                                                                                                                                                                                                                                                                                                                                                                                                                                                                                                                                                                                                                                                                                                                                                                                                                                                                                                                                                                                                                                                                                                                                                                                                                                                                                                                                                                                                                                                                                                                                                                                                                                                                                                                                                                                                                                                                                                                                                                                                         | Gas Well  Other WAG INJECTOR                                                                                     | 8. Well Number 61                                        |
| 2. Name of Operator CHEVRON USA INC                                                                                                                                                                                                                                                                                                                                                                                                                                                                                                                                                                                                                                                                                                                                                                                                                                                                                                                                                                                                                                                                                                                                                                                                                                                                                                                                                                                                                                                                                                                                                                                                                                                                                                                                                                                                                                                                                                                                                                                                                                                                                            |                                                                                                                  | 9. OGRID Number 4323                                     |
| 3. Address of Operator<br>6301 DEAUVILLE BLVD, MIDL                                                                                                                                                                                                                                                                                                                                                                                                                                                                                                                                                                                                                                                                                                                                                                                                                                                                                                                                                                                                                                                                                                                                                                                                                                                                                                                                                                                                                                                                                                                                                                                                                                                                                                                                                                                                                                                                                                                                                                                                                                                                            | AND, TEXAS 79706                                                                                                 | 10. Pool name or Wildcat VACUUM GRAYBURG SAN ANDRES      |
| 4. Well Location                                                                                                                                                                                                                                                                                                                                                                                                                                                                                                                                                                                                                                                                                                                                                                                                                                                                                                                                                                                                                                                                                                                                                                                                                                                                                                                                                                                                                                                                                                                                                                                                                                                                                                                                                                                                                                                                                                                                                                                                                                                                                                               |                                                                                                                  |                                                          |
|                                                                                                                                                                                                                                                                                                                                                                                                                                                                                                                                                                                                                                                                                                                                                                                                                                                                                                                                                                                                                                                                                                                                                                                                                                                                                                                                                                                                                                                                                                                                                                                                                                                                                                                                                                                                                                                                                                                                                                                                                                                                                                                                | 1310 feet from the _NORTH line and1230_                                                                          | feet from theEASTline                                    |
| Section 31                                                                                                                                                                                                                                                                                                                                                                                                                                                                                                                                                                                                                                                                                                                                                                                                                                                                                                                                                                                                                                                                                                                                                                                                                                                                                                                                                                                                                                                                                                                                                                                                                                                                                                                                                                                                                                                                                                                                                                                                                                                                                                                     | Township 17S Range 35E                                                                                           | NMPM County LEA                                          |
| 11. Elevation (Show whether DR, RKB, RT, GR, etc.) 3987' KB                                                                                                                                                                                                                                                                                                                                                                                                                                                                                                                                                                                                                                                                                                                                                                                                                                                                                                                                                                                                                                                                                                                                                                                                                                                                                                                                                                                                                                                                                                                                                                                                                                                                                                                                                                                                                                                                                                                                                                                                                                                                    |                                                                                                                  |                                                          |
| 12. Check Appropriate Box to Indicate Nature of Notice, Report or Other Data                                                                                                                                                                                                                                                                                                                                                                                                                                                                                                                                                                                                                                                                                                                                                                                                                                                                                                                                                                                                                                                                                                                                                                                                                                                                                                                                                                                                                                                                                                                                                                                                                                                                                                                                                                                                                                                                                                                                                                                                                                                   |                                                                                                                  |                                                          |
| NOTICE OF INTENTION TO: SUBSEQUENT REPORT OF:                                                                                                                                                                                                                                                                                                                                                                                                                                                                                                                                                                                                                                                                                                                                                                                                                                                                                                                                                                                                                                                                                                                                                                                                                                                                                                                                                                                                                                                                                                                                                                                                                                                                                                                                                                                                                                                                                                                                                                                                                                                                                  |                                                                                                                  |                                                          |
| PERFORM REMEDIAL WORK   PLUG AND ABANDON   REMEDIAL WORK   ALTERING CASING                                                                                                                                                                                                                                                                                                                                                                                                                                                                                                                                                                                                                                                                                                                                                                                                                                                                                                                                                                                                                                                                                                                                                                                                                                                                                                                                                                                                                                                                                                                                                                                                                                                                                                                                                                                                                                                                                                                                                                                                                                                     |                                                                                                                  |                                                          |
| TEMPORARILY ABANDON                                                                                                                                                                                                                                                                                                                                                                                                                                                                                                                                                                                                                                                                                                                                                                                                                                                                                                                                                                                                                                                                                                                                                                                                                                                                                                                                                                                                                                                                                                                                                                                                                                                                                                                                                                                                                                                                                                                                                                                                                                                                                                            |                                                                                                                  |                                                          |
| PULL OR ALTER CASING                                                                                                                                                                                                                                                                                                                                                                                                                                                                                                                                                                                                                                                                                                                                                                                                                                                                                                                                                                                                                                                                                                                                                                                                                                                                                                                                                                                                                                                                                                                                                                                                                                                                                                                                                                                                                                                                                                                                                                                                                                                                                                           | MULTIPLE COMPL CASING/CEMEN                                                                                      | IT JOB                                                   |
| DOWNHOLE COMMINGLE CLOSED-LOOP SYSTEM                                                                                                                                                                                                                                                                                                                                                                                                                                                                                                                                                                                                                                                                                                                                                                                                                                                                                                                                                                                                                                                                                                                                                                                                                                                                                                                                                                                                                                                                                                                                                                                                                                                                                                                                                                                                                                                                                                                                                                                                                                                                                          |                                                                                                                  |                                                          |
| OTHER:                                                                                                                                                                                                                                                                                                                                                                                                                                                                                                                                                                                                                                                                                                                                                                                                                                                                                                                                                                                                                                                                                                                                                                                                                                                                                                                                                                                                                                                                                                                                                                                                                                                                                                                                                                                                                                                                                                                                                                                                                                                                                                                         | OTHER: Repai                                                                                                     | r with MIT Chart                                         |
| 13. Describe proposed or completed operations. (Clearly state all pertinent details, and give pertinent dates, including estimated date of starting any proposed work). SEE RULE 19.15.7.14 NMAC. For Multiple Completions: Attach wellbore diagram of proposed completion or recompletion.                                                                                                                                                                                                                                                                                                                                                                                                                                                                                                                                                                                                                                                                                                                                                                                                                                                                                                                                                                                                                                                                                                                                                                                                                                                                                                                                                                                                                                                                                                                                                                                                                                                                                                                                                                                                                                    |                                                                                                                  |                                                          |
| THE SUBJECT WELL FAILED ITS MIT. PLEASE FIND PROCEDURE TO RETURN WELL TO INJECTION.                                                                                                                                                                                                                                                                                                                                                                                                                                                                                                                                                                                                                                                                                                                                                                                                                                                                                                                                                                                                                                                                                                                                                                                                                                                                                                                                                                                                                                                                                                                                                                                                                                                                                                                                                                                                                                                                                                                                                                                                                                            |                                                                                                                  |                                                          |
| 09/17/18 MIRU CHECK PRESSURES TUBING 750 PSI / CASING 400 PSI. HOOK UP VAC TRUCK TO INJECTION                                                                                                                                                                                                                                                                                                                                                                                                                                                                                                                                                                                                                                                                                                                                                                                                                                                                                                                                                                                                                                                                                                                                                                                                                                                                                                                                                                                                                                                                                                                                                                                                                                                                                                                                                                                                                                                                                                                                                                                                                                  |                                                                                                                  |                                                          |
| LINE AT HEADER, BLEED DOWN LINE.                                                                                                                                                                                                                                                                                                                                                                                                                                                                                                                                                                                                                                                                                                                                                                                                                                                                                                                                                                                                                                                                                                                                                                                                                                                                                                                                                                                                                                                                                                                                                                                                                                                                                                                                                                                                                                                                                                                                                                                                                                                                                               |                                                                                                                  |                                                          |
| 09/18/18 MIRU APOLLO SL PU LUBE AND TEST TO 500 PSI. RIH W/1.50" GR TAG @PKR. POOH AND STARTED                                                                                                                                                                                                                                                                                                                                                                                                                                                                                                                                                                                                                                                                                                                                                                                                                                                                                                                                                                                                                                                                                                                                                                                                                                                                                                                                                                                                                                                                                                                                                                                                                                                                                                                                                                                                                                                                                                                                                                                                                                 |                                                                                                                  |                                                          |
| DRAGGINE @ 800; FROM SURFACE, COME OUT VERY SLOWLY. BROKE FREE @380'. SHOWING ASPHALTINES IN GR, PU 1.43', PROFILE FLUB AND RIH, SET PLUG IN PROFILE @4278'. POOH W/SL. RD APOLLO                                                                                                                                                                                                                                                                                                                                                                                                                                                                                                                                                                                                                                                                                                                                                                                                                                                                                                                                                                                                                                                                                                                                                                                                                                                                                                                                                                                                                                                                                                                                                                                                                                                                                                                                                                                                                                                                                                                                              |                                                                                                                  |                                                          |
| in digital institution in a surface in the surface in the surface in a |                                                                                                                  |                                                          |
| ORIGINAL CHART AND A COPY ATTCHED. CONTINUED ON NEXT PAGE                                                                                                                                                                                                                                                                                                                                                                                                                                                                                                                                                                                                                                                                                                                                                                                                                                                                                                                                                                                                                                                                                                                                                                                                                                                                                                                                                                                                                                                                                                                                                                                                                                                                                                                                                                                                                                                                                                                                                                                                                                                                      |                                                                                                                  |                                                          |
|                                                                                                                                                                                                                                                                                                                                                                                                                                                                                                                                                                                                                                                                                                                                                                                                                                                                                                                                                                                                                                                                                                                                                                                                                                                                                                                                                                                                                                                                                                                                                                                                                                                                                                                                                                                                                                                                                                                                                                                                                                                                                                                                |                                                                                                                  |                                                          |
| Spud Date:                                                                                                                                                                                                                                                                                                                                                                                                                                                                                                                                                                                                                                                                                                                                                                                                                                                                                                                                                                                                                                                                                                                                                                                                                                                                                                                                                                                                                                                                                                                                                                                                                                                                                                                                                                                                                                                                                                                                                                                                                                                                                                                     | Rig Release Date:                                                                                                |                                                          |
|                                                                                                                                                                                                                                                                                                                                                                                                                                                                                                                                                                                                                                                                                                                                                                                                                                                                                                                                                                                                                                                                                                                                                                                                                                                                                                                                                                                                                                                                                                                                                                                                                                                                                                                                                                                                                                                                                                                                                                                                                                                                                                                                |                                                                                                                  |                                                          |
| I hereby certify that the information above is true and complete to the best of my knowledge and belief.                                                                                                                                                                                                                                                                                                                                                                                                                                                                                                                                                                                                                                                                                                                                                                                                                                                                                                                                                                                                                                                                                                                                                                                                                                                                                                                                                                                                                                                                                                                                                                                                                                                                                                                                                                                                                                                                                                                                                                                                                       |                                                                                                                  |                                                          |
| SIGNATURE Circly Handa - Muello TITLE Permitting Specialist DATE 10/16/2018                                                                                                                                                                                                                                                                                                                                                                                                                                                                                                                                                                                                                                                                                                                                                                                                                                                                                                                                                                                                                                                                                                                                                                                                                                                                                                                                                                                                                                                                                                                                                                                                                                                                                                                                                                                                                                                                                                                                                                                                                                                    |                                                                                                                  |                                                          |
| Type or print name <u>Cindy Herrera-Murillo</u> E-mail address: <u>eeof@chevron.com</u> PHONE: <u>575-263-0431</u>                                                                                                                                                                                                                                                                                                                                                                                                                                                                                                                                                                                                                                                                                                                                                                                                                                                                                                                                                                                                                                                                                                                                                                                                                                                                                                                                                                                                                                                                                                                                                                                                                                                                                                                                                                                                                                                                                                                                                                                                             |                                                                                                                  |                                                          |
| For State Use Only  A  A  A  A  A  A  A  A  A  A  A  A  A                                                                                                                                                                                                                                                                                                                                                                                                                                                                                                                                                                                                                                                                                                                                                                                                                                                                                                                                                                                                                                                                                                                                                                                                                                                                                                                                                                                                                                                                                                                                                                                                                                                                                                                                                                                                                                                                                                                                                                                                                                                                      |                                                                                                                  |                                                          |
| APPROVED BY: JULY DOWN TITLE HULL DATE 10/17/2018                                                                                                                                                                                                                                                                                                                                                                                                                                                                                                                                                                                                                                                                                                                                                                                                                                                                                                                                                                                                                                                                                                                                                                                                                                                                                                                                                                                                                                                                                                                                                                                                                                                                                                                                                                                                                                                                                                                                                                                                                                                                              |                                                                                                                  |                                                          |
| Conditions of Approval (if any)                                                                                                                                                                                                                                                                                                                                                                                                                                                                                                                                                                                                                                                                                                                                                                                                                                                                                                                                                                                                                                                                                                                                                                                                                                                                                                                                                                                                                                                                                                                                                                                                                                                                                                                                                                                                                                                                                                                                                                                                                                                                                                |                                                                                                                  |                                                          |