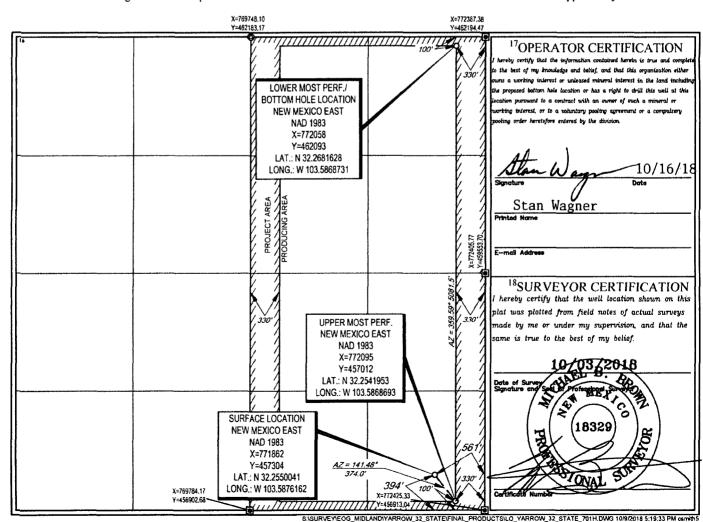

## WELL LOCATION AND ACREAGE DEDICATION PLAT

| Arithumber                     |         |                     | 1     | F001 C.008                 | l l           | roo Name         |               |                |                          |  |
|--------------------------------|---------|---------------------|-------|----------------------------|---------------|------------------|---------------|----------------|--------------------------|--|
| 30-025- 4 FZ69                 |         |                     | 9813  | 5                          | WC            | -025 G-09 S2     | per Wolfcam   | р              |                          |  |
| Property Code                  |         |                     |       | <sup>5</sup> Property Name |               |                  |               |                | <sup>6</sup> Well Number |  |
| 3227                           | 43      | YARROW 32 STATE     |       |                            |               |                  |               |                | #701H                    |  |
| 'OGRID                         | No.     | NO perator Name     |       |                            |               |                  |               |                | <sup>9</sup> Elevation   |  |
| 7377                           |         | EOG RESOURCES, INC. |       |                            |               |                  |               |                | 3666'                    |  |
| <sup>10</sup> Surface Location |         |                     |       |                            |               |                  |               |                |                          |  |
| UL or lot no.                  | Section | Township            | Range | Lot Idn                    | Feet from the | North/South line | Feet from the | East/West line | County                   |  |
| P                              | 32      | 23-S                | 33-E  | _                          | 394'          | SOUTH            | 561'          | EAST           | LEA                      |  |

<sup>11</sup>Bottom Hole Location If Different From Surface Feet from the East/West line County UL or lot no. Section Township Rang Feet from the 100 NORTH 330' 32 23-S EAST LEA 33-E A

<sup>3</sup>Dedicated Acres | <sup>13</sup>Joint or Infill | <sup>14</sup>Consolidation Code | <sup>15</sup>Order No.

No allowable will be assigned to this completion until all interests have been consolidated or a non-standard unit has been approved by the division.