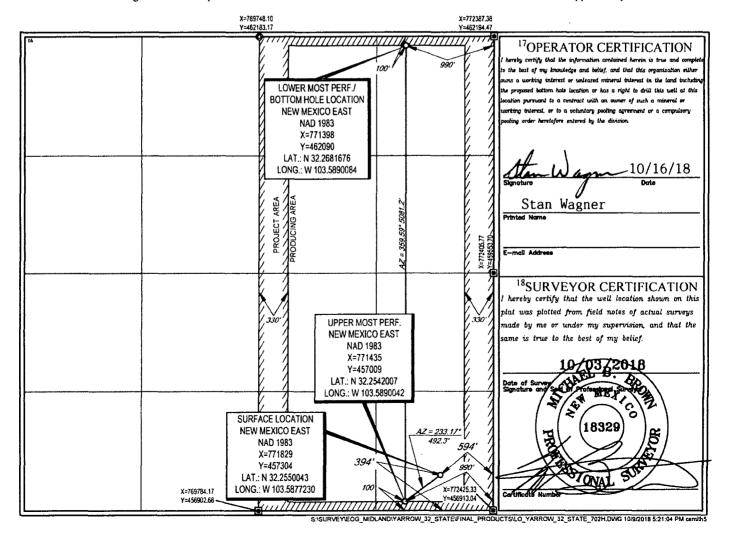

FORM C-102

| _                             |                        | <b>Y</b>                   | FLL LO          | CATION     | AND ACK                  | LAGE DEDICA                          | ATION PLAT    |                |                                       |  |
|-------------------------------|------------------------|----------------------------|-----------------|------------|--------------------------|--------------------------------------|---------------|----------------|---------------------------------------|--|
| <sup>1</sup> API Number       |                        |                            |                 | Pool Code  |                          | <sup>3</sup> Pool Name               |               |                |                                       |  |
| 30-025- 4-4                   |                        | 5270                       | 98135           |            | WC-                      | WC-025 G-09 S243310P; Upper Wolfcamp |               |                |                                       |  |
| Property Code                 |                        | <sup>5</sup> Property Name |                 |            |                          |                                      |               |                | Well Number                           |  |
| 322743                        |                        | YARROW 32 STATE            |                 |            |                          |                                      |               | #              | 702H                                  |  |
| OGRID No.                     |                        | <sup>8</sup> Operator Name |                 |            |                          |                                      |               | °F             | <sup>9</sup> Elevation                |  |
| 7377                          |                        | EOG RESOURCES, INC.        |                 |            |                          |                                      |               |                | 3667'                                 |  |
|                               |                        |                            |                 |            | <sup>10</sup> Surface Lo | cation                               |               |                |                                       |  |
| UL or lot no.                 | Section                | Township                   | Range           | Lot Idn    | Feet from the            | North/South line                     | Feet from the | East/West line | County                                |  |
| P                             | 32                     | 23-S                       | 33-E            | -          | 394'                     | SOUTH                                | 594'          | EAST           | LEA                                   |  |
|                               | ·                      | •                          | <sup>11</sup> B | ottom Hole | Location If Di           | fferent From Surf                    | face          |                | · · · · · · · · · · · · · · · · · · · |  |
| UL or lot no.                 | Section                | Township                   | Range           | Lot Idn    | Feet from the            | North/South line                     | Feet from the | East/West line | County                                |  |
| A                             | 32                     | 23-S                       | 33-E            | -          | 100'                     | NORTH                                | 990'          | EAST           | LEA                                   |  |
| <sup>12</sup> Dedicated Acres | <sup>13</sup> Joint or | Infill 14Co                | solidation Code | 15Order    | No.                      |                                      |               |                |                                       |  |
| 320.00                        |                        | I                          |                 |            |                          |                                      |               |                |                                       |  |