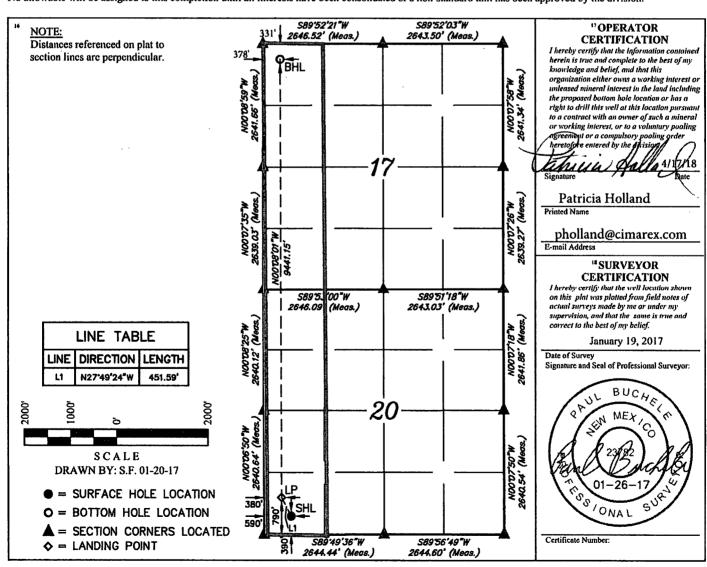

590

WELL LOCATION AND ACREAGE DEDICATION FOR INCIDENTAL PROPERTY IN THE PROPERTY I

North/South line

|                                         |                                 | Design and the second s |                                 |  |
|-----------------------------------------|---------------------------------|--------------------------------------------------------------------------------------------------------------------------------------------------------------------------------------------------------------------------------------------------------------------------------------------------------------------------------------------------------------------------------------------------------------------------------------------------------------------------------------------------------------------------------------------------------------------------------------------------------------------------------------------------------------------------------------------------------------------------------------------------------------------------------------------------------------------------------------------------------------------------------------------------------------------------------------------------------------------------------------------------------------------------------------------------------------------------------------------------------------------------------------------------------------------------------------------------------------------------------------------------------------------------------------------------------------------------------------------------------------------------------------------------------------------------------------------------------------------------------------------------------------------------------------------------------------------------------------------------------------------------------------------------------------------------------------------------------------------------------------------------------------------------------------------------------------------------------------------------------------------------------------------------------------------------------------------------------------------------------------------------------------------------------------------------------------------------------------------------------------------------------|---------------------------------|--|
| <sup>1</sup> API Number<br>30-025-44135 | <sup>2</sup> Pool Code<br>98180 | WC 025-G09-S253309P; Upper W                                                                                                                                                                                                                                                                                                                                                                                                                                                                                                                                                                                                                                                                                                                                                                                                                                                                                                                                                                                                                                                                                                                                                                                                                                                                                                                                                                                                                                                                                                                                                                                                                                                                                                                                                                                                                                                                                                                                                                                                                                                                                                   |                                 |  |
| 4 Property Code<br>319775               | Property N<br>VACA DRAW 20-     |                                                                                                                                                                                                                                                                                                                                                                                                                                                                                                                                                                                                                                                                                                                                                                                                                                                                                                                                                                                                                                                                                                                                                                                                                                                                                                                                                                                                                                                                                                                                                                                                                                                                                                                                                                                                                                                                                                                                                                                                                                                                                                                                | <sup>6</sup> Well Number<br>1 H |  |
| <sup>7</sup> OGRID No.<br>215099        | *Operator N<br>CIMAREX EN       |                                                                                                                                                                                                                                                                                                                                                                                                                                                                                                                                                                                                                                                                                                                                                                                                                                                                                                                                                                                                                                                                                                                                                                                                                                                                                                                                                                                                                                                                                                                                                                                                                                                                                                                                                                                                                                                                                                                                                                                                                                                                                                                                | g Elevation<br>3423.3'          |  |
|                                         | <sup>10</sup> Surface           | Location                                                                                                                                                                                                                                                                                                                                                                                                                                                                                                                                                                                                                                                                                                                                                                                                                                                                                                                                                                                                                                                                                                                                                                                                                                                                                                                                                                                                                                                                                                                                                                                                                                                                                                                                                                                                                                                                                                                                                                                                                                                                                                                       |                                 |  |

SOUTH "Rottom Hole Location If Different From Surface

| "Bottom Hole Location it Different From Surface |            |                               |              |                |                   |                           |                   |                       |               |  |  |  |  |
|-------------------------------------------------|------------|-------------------------------|--------------|----------------|-------------------|---------------------------|-------------------|-----------------------|---------------|--|--|--|--|
| VI. or lot no.<br>D                             | Section 17 | n Township<br>25S             | Range<br>33E | Lot Idn        | Feet from the 331 | North/South line<br>NORTH | Feet from the 378 | East/West Hae<br>WEST | County<br>LEA |  |  |  |  |
| 12 Dedicated Acre 320                           | 62         | <sup>13</sup> Joint or Infili | 14 Cons      | olidation Code | 15 Order No.      |                           |                   |                       |               |  |  |  |  |

No allowable will be assigned to this completion until all interests have been consolidated or a non-standard unit has been approved by the division.

Feet from the

390