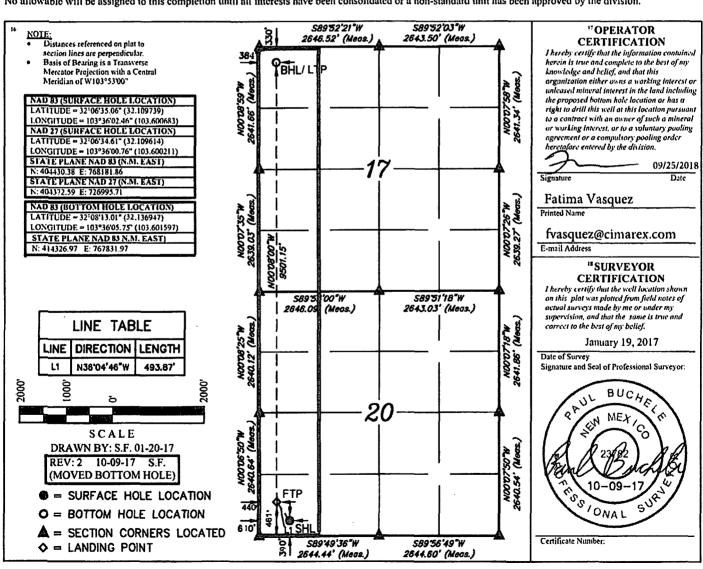

☐ AMENDED REPORT

WELL LOCATION AND ACREAGE DEDICATION PLAT

| 30-025-44150                         |               |                                       |                           | 97994    |                   | Wildcat; Upper Bone Spring |                   |                        |                        |  |
|--------------------------------------|---------------|---------------------------------------|---------------------------|----------|-------------------|----------------------------|-------------------|------------------------|------------------------|--|
| <sup>4</sup> Property Code<br>319775 |               | Froperty Name VACA DRAW 20-17 FEDERAL |                           |          |                   | 4 Well Number<br>5H        |                   |                        |                        |  |
| ' OGRID No.<br>215099                |               | Operator Name CIMAREX ENERGY CO.      |                           |          |                   |                            |                   |                        | 9 Elevation<br>3423.2' |  |
|                                      |               |                                       |                           |          | "Surface          | Location                   |                   |                        |                        |  |
| UL or lot no.<br>M                   | Section<br>20 | Township<br>25S                       | Range<br>33E              | Lot Idn  | Feet from the 390 | North/South line<br>SOUTH  | Feet from the 610 | East/West line<br>WEST | County<br>LEA          |  |
|                                      |               |                                       | u                         | Bottom H | ole Location I    | f Different Fron           | Surface           |                        |                        |  |
| UI, or lot no. D                     | Section<br>17 | Township<br>25S                       | Range<br>33E              | Lot Idn  | Feet from the 330 | North/South line<br>NORTH  | Feet from the 384 | East/West line<br>WEST | County<br>LEA          |  |
| Dedicated Acres 320                  |               | oint or Infili                        | III 14 Consolidation Code |          | 15 Order No.      |                            |                   |                        |                        |  |