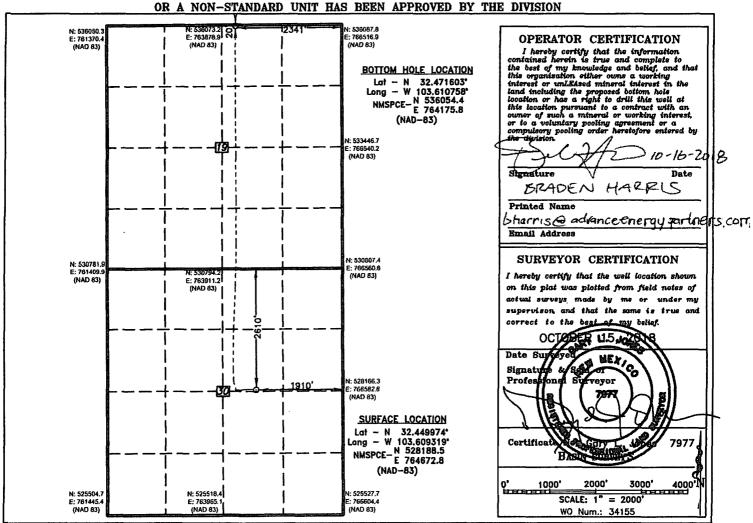

## OIL CONSERVATION DIVISION

1220 South St. Francis Dr.

Santa Fe, New Mexico 87505

| 1820 S. St. Francis Dr., Santa Fe, NM 67608<br>Phone (606) 478-8480 Fazz (606) 478-8488 | WELL LOCATION AND | ACREAGE DEDICAT | ION PLAT  | AMENDED REPORT   |
|-----------------------------------------------------------------------------------------|-------------------|-----------------|-----------|------------------|
| API Number                                                                              | Pool Code         | 7               | Pool Name |                  |
| 30-025-43629                                                                            | 97929             | Ne Bon          | e Sprin   | a-               |
| Property Code                                                                           | Proj              | erty Name       | 1         | Well Number      |
| 319601                                                                                  | DAGGER            | STATE COM       |           | 508H             |
| OGRID No.                                                                               | Oper              | rator Name      |           | <b>Elevation</b> |
| 312411                                                                                  | ADVANCE ENERGY    | PARTNERS HAT ME | :SA       | 3812'            |

## Surface Location

| UL or lo | No. Section | Township | Range | Lot Idn | Feet from the | SOUTH/South line | Feet from the | East/West line | County |
|----------|-------------|----------|-------|---------|---------------|------------------|---------------|----------------|--------|
| G        | 30          | 21 S     | 33 E  |         | 2610          | NORTH            | 1910          | EAST           | LEA    |

## Bottom Hole Location If Different From Surface

| UL or lot No.   | Section | Township    | Range         | Lot Ida | Feet from the | SOUTH/South line | Feet from the | East/West line | County |
|-----------------|---------|-------------|---------------|---------|---------------|------------------|---------------|----------------|--------|
| В               | 19      | 21 S        | 33 E          |         | 20            | NORTH            | 2341          | EAST           | LEA    |
| Dedicated Acres | Joint o | r Infill Co | nsolidation ( | Code Or | ier No.       |                  |               | •              | h      |
|                 |         |             |               |         |               |                  |               |                |        |