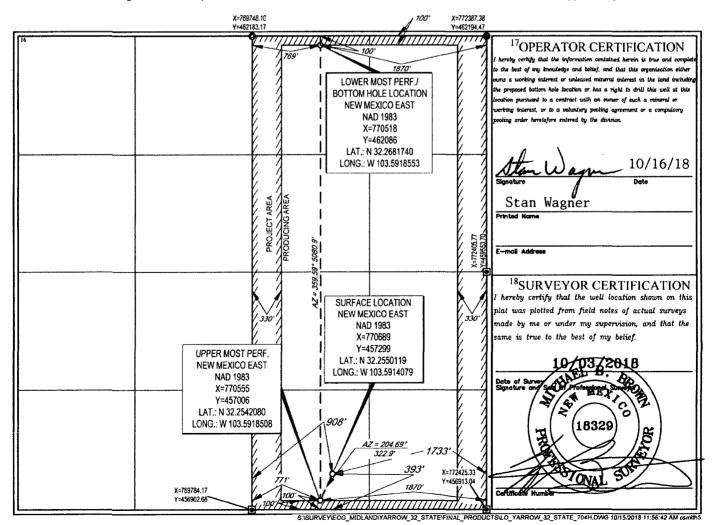

State of New Mexico
Energy, Minerals & Natural Resources OT 172018

Department
OIL CONSERVATION DIVISION
1220 South St. Francis Dr.
Santa Fe. NM 97507

WELL LOCATION AND ACREAGE DEDICATION PLAT

| 'API Number    |           |                            | į.                         | Pool Code                           |                          | <sup>3</sup> Pool Name |               |                |                        |  |
|----------------|-----------|----------------------------|----------------------------|-------------------------------------|--------------------------|------------------------|---------------|----------------|------------------------|--|
| 30-025- 4-5272 |           |                            | , 9813                     | 35 WC-025 G-09 S243310P; Upper Wolf |                          |                        |               |                | p                      |  |
| Property Code  |           | <sup>5</sup> Property Name |                            |                                     |                          |                        |               | Well Number    |                        |  |
| 322            | 743       | YARROW 32 STATE            |                            |                                     |                          |                        |               |                | #704H                  |  |
| OGRID          | OGRID No. |                            | <sup>8</sup> Operator Name |                                     |                          |                        |               |                | <sup>9</sup> Elevation |  |
| 7377           |           | EOG RESOURCES, INC.        |                            |                                     |                          |                        |               |                | 3672'                  |  |
|                |           |                            |                            | •                                   | <sup>10</sup> Surface Lo | cation                 |               |                |                        |  |
| UL or lot no.  | Section   | Township                   | Range                      | Lot Idn                             | Feet from the            | North/South line       | Feet from the | East/West line | Count                  |  |
| 1 0            | 99        | 22 0                       | മെയി                       |                                     | ംഗം                      | COLUMN                 | 1799          | TO A COTO      | A CT T                 |  |

U 32 23-S | 33-E 393 SOUTH 1733 EASI LEA <sup>11</sup>Bottom Hole Location If Different From Surface UL or lot no. Feet from the North/South line Feet from the East/West lin County Sectio Township Range B 32 23-S 33-E 100' NORTH 1870' EAST LEA

<sup>2</sup>Dedicated Acres <sup>3</sup>Joint or Infill <sup>4</sup>Consolidation Code <sup>5</sup>Order No. 320

No allowable will be assigned to this completion until all interests have been consolidated or a non-standard unit has been approved by the division.