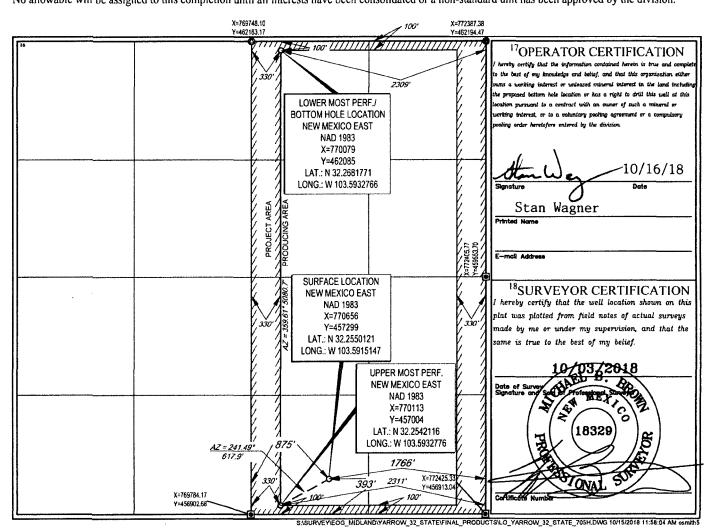

32

Joint or Infill

В

<sup>2</sup>Dedicated Acres

320

23-S

33-E

Consolidation Code

State of New Mexico
Energy, Minerals & Natural Resources
Department
OIL CONSERVATION DIVISION
1220 South St. Francis Dr.
Santa Fe, NM 87505
FORM C-102
Revised August 1, 2011
District Office

LEA

WELL LOCATION AND ACREAGE DEDICATION PLAT

| API Number                     |                            |                 |                            | <sup>2</sup> Pool Code                    |                 | <sup>3</sup> Pool Name |               |                |              |                          |  |
|--------------------------------|----------------------------|-----------------|----------------------------|-------------------------------------------|-----------------|------------------------|---------------|----------------|--------------|--------------------------|--|
| 30-02                          | 30-025-45273               |                 |                            | 98135 WC-025 G-09 S243310P; Upper Wolfcam |                 |                        |               |                |              | p                        |  |
| Property                       | <sup>4</sup> Property Code |                 |                            | <sup>3</sup> Property Name                |                 |                        |               |                |              | <sup>6</sup> Well Number |  |
| 322743                         |                            | YARROW 32 STATE |                            |                                           |                 |                        |               | #705H          |              |                          |  |
| 'OGRID                         | OGRID No.                  |                 | <sup>8</sup> Operator Name |                                           |                 |                        |               |                | 9Elevation   |                          |  |
| 7377                           | 7377                       |                 | EOG RESOURCES, INC.        |                                           |                 |                        |               |                |              | 3672'                    |  |
| <sup>10</sup> Surface Location |                            |                 |                            |                                           |                 |                        |               |                |              |                          |  |
| UL or lot no.                  | Section                    | Township        | Range                      | Lot Idn                                   | Feet from the   | North/South line       | Feet from the | East/West line |              | County                   |  |
| 0                              | 32                         | 23-S            | 33-E                       | -                                         | 393'            | SOUTH                  | 1766'         | EAST           |              | LEA                      |  |
|                                | <u></u>                    | <u> </u>        | <sup>11</sup> B            | ottom Hol                                 | e Location If D | ifferent From Sur      | face          |                |              |                          |  |
| UL or lot no.                  | Section                    | Township        | Range                      | Lot Idn                                   | Feet from the   | North/South line       | Feet from the | Eas            | st/West line | County                   |  |

NORTH

2309

EAST

No allowable will be assigned to this completion until all interests have been consolidated or a non-standard unit has been approved by the division.

100'

Order No.