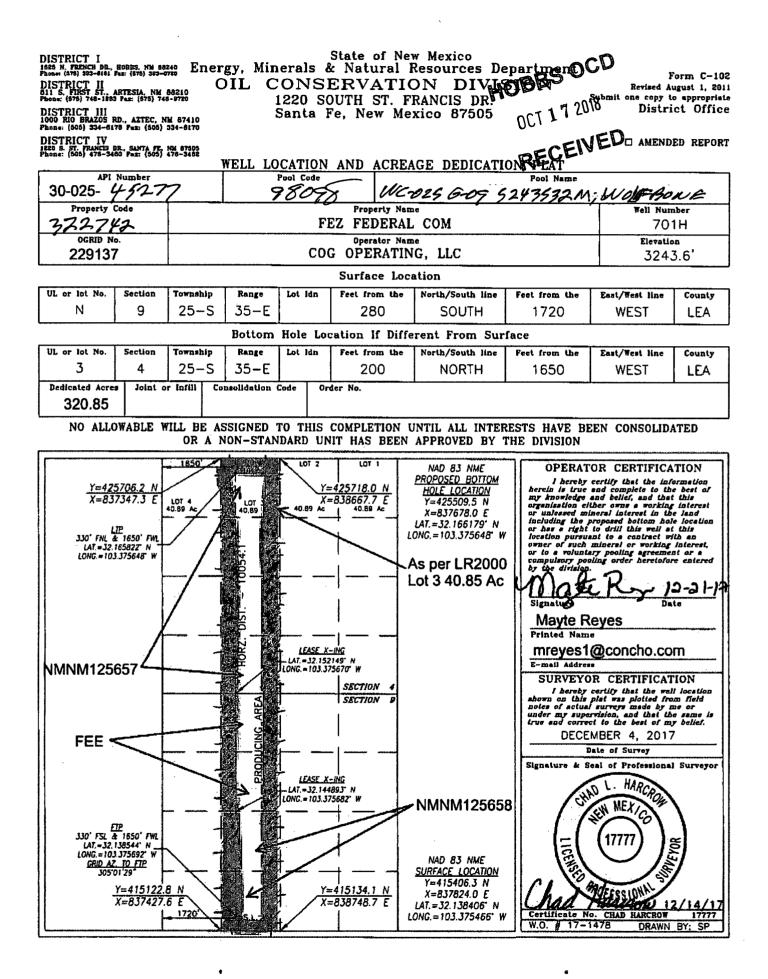

## U.S. Department of the Interior BUREAU OF LAND MANAGEMENT

APD ID: 10400028417

Operator Name: COG OPERATING LLC

Well Name: FEZ FEDERAL COM

Well Type: OIL WELL

Submission Date: 03/16/2018



09/28/2018

Drilling Plan Data Report

Well Number: 701H

3 Barrie

Show Final Text

Well Work Type: Drill

## Section 1 - Geologic Formations

| Formation |                    |           | True Vertical | Measured | · · ·                                 | • • •             | Producing |
|-----------|--------------------|-----------|---------------|----------|---------------------------------------|-------------------|-----------|
| ID        | Formation Name     | Elevation | Depth         | Depth    | Lithologies                           | Mineral Resources | Formation |
| 1         | UNK