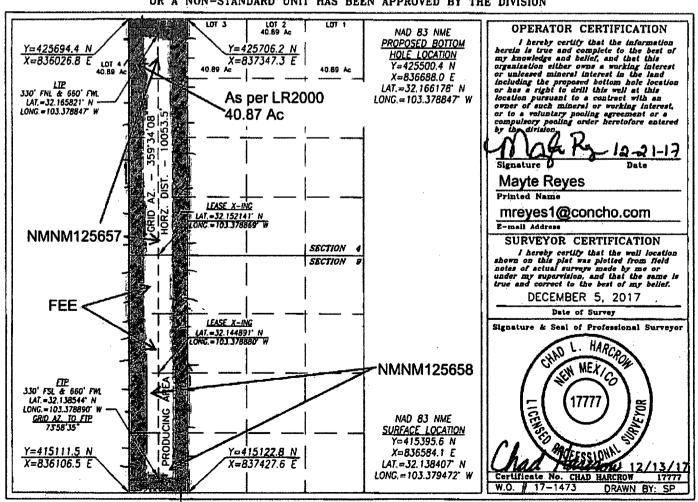

☐ AMENDED REPORT

WELL LOCATION AND ACREAGE DEDICATION PLAT

| 30-025- 4-5280       | Pool Code | NC-025 0-09 4243432M; NOLFBONE |                     |                      |  |  |
|----------------------|-----------|--------------------------------|---------------------|----------------------|--|--|
| Property Code 322742 | FEZ FE    | <i>/-///////</i>               | Well Number<br>704H |                      |  |  |
| ogrid No.<br>229137  |           | RATING, LLC                    |                     | Elevation<br>3260.3' |  |  |

## Surface Location

| VL or lot No. | Section | Township | Range | Lot idn | Feet from the | North/South line | Feet from the | East/West line | County |
|---------------|---------|----------|-------|---------|---------------|------------------|---------------|----------------|--------|
| М             | 9       | 25-5     | 35-E  |         | 280           | SOUTH            | 480           | WEST           | LEA    |

## Bottom Hole Location If Different From Surface

| VL or lot No.                                                      | Section | Township | Range | Lot idn | Feet from the | North/South line | Feet from the | East/West line | County |
|--------------------------------------------------------------------|---------|----------|-------|---------|---------------|------------------|---------------|----------------|--------|
| 4                                                                  | 4       | 25-S     | 35-E  |         | 200           | NORTH            | 660           | WEST           | LEA    |
| Dedicated Acres   Joint or Infill   Consolidation Code   Order No. |         |          |       |         |               |                  |               |                |        |
| 320.87                                                             |         |          |       |         |               |                  |               |                |        |

NO ALLOWABLE WILL BE ASSIGNED TO THIS COMPLETION UNTIL ALL INTERESTS HAVE BEEN CONSOLIDATED OR A NON-STANDARD UNIT HAS BEEN APPROVED BY THE DIVISION