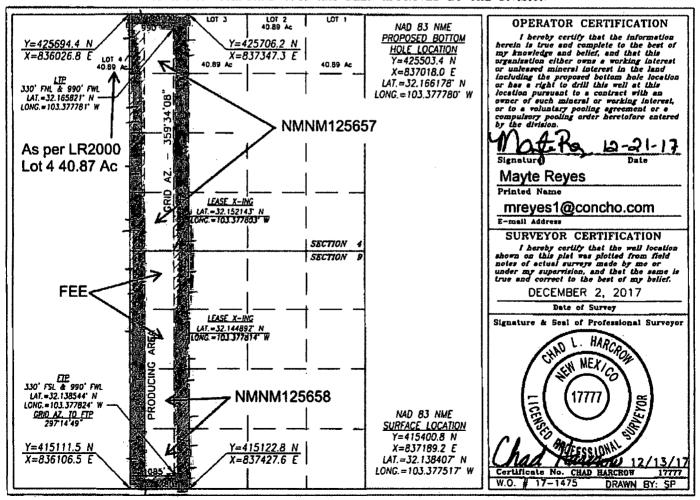

☐ AMENDED REPORT

|                         | WELL LOCATION AND | ACREAGE DEDICATION PLAT       |                     |
|-------------------------|-------------------|-------------------------------|---------------------|
| 30-025- 4-2-79          | 98098             | Pool Name WC-025 G-09 9243632 | M. WOLFBOAR         |
| Property Code<br>7227/2 | FEZ FE            | Well Number<br>703H           |                     |
| OGRID No.<br>229137     |                   | rator Name<br>CRATING, LLC    | Elevation<br>3250.6 |

## Surface Location

| UL or lot No. | Section | Township | Range | Lot Idn | Feet from the | North/South line | Feet from the | East/West line | County |
|---------------|---------|----------|-------|---------|---------------|------------------|---------------|----------------|--------|
| М             | 9       | 25-S     | 35-E  |         | 280           | SOUTH            | 1085          | WEST           | LEA    |

## Bottom Hole Location If Different From Surface

| UL or lot No.                                          | Section | Township | Range | Lot Idn | Feet from the | North/South line | Feet from the | East/West line | County |
|--------------------------------------------------------|---------|----------|-------|---------|---------------|------------------|---------------|----------------|--------|
| 4                                                      | 4       | 25-S     | 35-E  |         | 200           | NORTH            | 990           | WEST           | LEA    |
| Dedicated Acres   Joint or Infill   Consolidation Code |         |          |       | Code Or | der Na.       |                  |               |                |        |
| 320.87                                                 |         |          |       |         |               |                  |               |                |        |