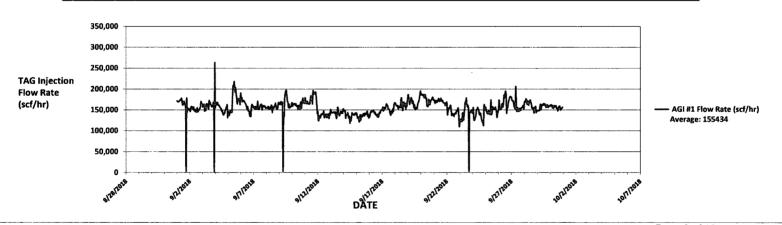

| Submit 1 Copy To Appropriate District Office District I = (575) 393-6161  State of New Mexico Energy, Minerals and Natural Resources                                                                                                                                                                                                                                                                                                                                                                                                                                                                                                                                                                                                                                                                                                                                                                                                                                                                                                                                                                                                                                                                                                                                                                                                                                                               | Form C-103<br>Revised August 1, 2011              |
|----------------------------------------------------------------------------------------------------------------------------------------------------------------------------------------------------------------------------------------------------------------------------------------------------------------------------------------------------------------------------------------------------------------------------------------------------------------------------------------------------------------------------------------------------------------------------------------------------------------------------------------------------------------------------------------------------------------------------------------------------------------------------------------------------------------------------------------------------------------------------------------------------------------------------------------------------------------------------------------------------------------------------------------------------------------------------------------------------------------------------------------------------------------------------------------------------------------------------------------------------------------------------------------------------------------------------------------------------------------------------------------------------|---------------------------------------------------|
| District I – (575) 393-6161 Energy, Minerals and Natural Resources 1625 N. French Dr., Hobbs, NM 88240 OBBS OCD District II – (575) 748-1283 OIL CONSERVATION DIVISION District III – (505) 334-6178 OCT O and 220 South St. Francis Dr                                                                                                                                                                                                                                                                                                                                                                                                                                                                                                                                                                                                                                                                                                                                                                                                                                                                                                                                                                                                                                                                                                                                                            | WELL API NO.<br>30-025-38576 and 30-025-42139     |
| 811 S. First St., Artesia, NM 88210  District III – (505) 334-6178  OCT 2 2 204-220 South St. Francis Dr.                                                                                                                                                                                                                                                                                                                                                                                                                                                                                                                                                                                                                                                                                                                                                                                                                                                                                                                                                                                                                                                                                                                                                                                                                                                                                          | 5. Indicate Type of Lease                         |
| District III – (505) 334-6178<br>1000 Rio Brazos Rd., Aztec, NM 87410 OCT 22 2018 220 South St. Francis Dr.<br>District IV – (505) 476-3460 Santa Fe, NM 87505                                                                                                                                                                                                                                                                                                                                                                                                                                                                                                                                                                                                                                                                                                                                                                                                                                                                                                                                                                                                                                                                                                                                                                                                                                     | STATE FEE  6. State Oil & Gas Lease No.           |
| District IV – (505) 476-3460 1220 S. St. Francis Dr., Santa Fe, NM 87505  RECEIVED                                                                                                                                                                                                                                                                                                                                                                                                                                                                                                                                                                                                                                                                                                                                                                                                                                                                                                                                                                                                                                                                                                                                                                                                                                                                                                                 | V07530-0001                                       |
| SUNDRY NOTICES AND REPORTS ON WELLS (DO NOT USE THIS FORM FOR PROPOSALS TO DRILL OR TO DEEPEN OR PLUG BACK TO A                                                                                                                                                                                                                                                                                                                                                                                                                                                                                                                                                                                                                                                                                                                                                                                                                                                                                                                                                                                                                                                                                                                                                                                                                                                                                    | 7. Lease Name or Unit Agreement Name<br>Linam AGI |
| DIFFERENT RESERVOIR. USE "APPLICATION FOR PERMIT" (FORM C-101) FOR SUCH PROPOSALS.)                                                                                                                                                                                                                                                                                                                                                                                                                                                                                                                                                                                                                                                                                                                                                                                                                                                                                                                                                                                                                                                                                                                                                                                                                                                                                                                | /                                                 |
| 1. Type of Well: Oil Well Gas Well Other                                                                                                                                                                                                                                                                                                                                                                                                                                                                                                                                                                                                                                                                                                                                                                                                                                                                                                                                                                                                                                                                                                                                                                                                                                                                                                                                                           | 8. Wells Number 1 and 2                           |
| 2. Name of Operator DCP Midstream LP                                                                                                                                                                                                                                                                                                                                                                                                                                                                                                                                                                                                                                                                                                                                                                                                                                                                                                                                                                                                                                                                                                                                                                                                                                                                                                                                                               | 9. OGRID Number 36785                             |
| 3. Address of Operator<br>370 17th Street, Suite 2500, Denver CO 80202                                                                                                                                                                                                                                                                                                                                                                                                                                                                                                                                                                                                                                                                                                                                                                                                                                                                                                                                                                                                                                                                                                                                                                                                                                                                                                                             | 10. Pool name or Wildcat Wildcat                  |
| 4. Well Location #2 1600 F5L 1750 FWL                                                                                                                                                                                                                                                                                                                                                                                                                                                                                                                                                                                                                                                                                                                                                                                                                                                                                                                                                                                                                                                                                                                                                                                                                                                                                                                                                              | #1 AGI; WOLFCAMP                                  |
| 4 / Unit Letter K; 1980 feet from the South line and 1980 feet from the West line                                                                                                                                                                                                                                                                                                                                                                                                                                                                                                                                                                                                                                                                                                                                                                                                                                                                                                                                                                                                                                                                                                                                                                                                                                                                                                                  | #Z AGI; WOLFCAMP                                  |
| Section 30 Township 18S Range 37E                                                                                                                                                                                                                                                                                                                                                                                                                                                                                                                                                                                                                                                                                                                                                                                                                                                                                                                                                                                                                                                                                                                                                                                                                                                                                                                                                                  | NMPM County Lea                                   |
| 11. Elevation (Show whether DR, RKB, RT, GR, etc.) 3736 GR                                                                                                                                                                                                                                                                                                                                                                                                                                                                                                                                                                                                                                                                                                                                                                                                                                                                                                                                                                                                                                                                                                                                                                                                                                                                                                                                         |                                                   |
| 12. Check Appropriate Box to Indicate Nature of Notice, Report or Other Da                                                                                                                                                                                                                                                                                                                                                                                                                                                                                                                                                                                                                                                                                                                                                                                                                                                                                                                                                                                                                                                                                                                                                                                                                                                                                                                         | ata                                               |
| NOTICE OF INTENTION TO: SUB                                                                                                                                                                                                                                                                                                                                                                                                                                                                                                                                                                                                                                                                                                                                                                                                                                                                                                                                                                                                                                                                                                                                                                                                                                                                                                                                                                        | SEQUENT REPORT OF:                                |
| PERFORM REMEDIAL WORK PLUG AND ABANDON REMEDIAL WOR                                                                                                                                                                                                                                                                                                                                                                                                                                                                                                                                                                                                                                                                                                                                                                                                                                                                                                                                                                                                                                                                                                                                                                                                                                                                                                                                                |                                                   |
| TEMPORARILY ABANDON                                                                                                                                                                                                                                                                                                                                                                                                                                                                                                                                                                                                                                                                                                                                                                                                                                                                                                                                                                                                                                                                                                                                                                                                                                                                                                                                                                                | <u>=</u>                                          |
| DOWNHOLE COMMINGLE                                                                                                                                                                                                                                                                                                                                                                                                                                                                                                                                                                                                                                                                                                                                                                                                                                                                                                                                                                                                                                                                                                                                                                                                                                                                                                                                                                                 |                                                   |
|                                                                                                                                                                                                                                                                                                                                                                                                                                                                                                                                                                                                                                                                                                                                                                                                                                                                                                                                                                                                                                                                                                                                                                                                                                                                                                                                                                                                    | Report pursuant to Workover C-103                 |
| 13. Describe proposed or completed operations. (Clearly state all pertinent details, and give pertinent dates, including estimated date of starting any proposed work). SEE RULE 19.15.7.14 NMAC. For Multiple Completions: Attach wellbore diagram of proposed completion or recompletion.                                                                                                                                                                                                                                                                                                                                                                                                                                                                                                                                                                                                                                                                                                                                                                                                                                                                                                                                                                                                                                                                                                        |                                                   |
| Report for the Month ending September 30, 2018 Pursuant to Workover C-103 for Linam AGI#1 and AGI#2 This is the seventy-seventh monthly submittal of data as agreed to between DCP and OCD relative to injection pressure, TAG emperature and casing annulus pressure for Linam AGI#1. Since the data for both wells provides the overall picture of the performance of the AGI system, the data for both wells is analyzed and presented herein even though that analysis is required only on a quarterly basis for AGI #2. The average TAG injection rate for AGI#1 for the operating period was 155,434 scf/hr (see Figure #1) and AGI#2 had no flow the entire month. The injection parameters being monitored for AGI #1 were as follows (see Figures #2, #3 & #4): Average TAG njection Pressure: 1,581 psig, Average TAG Temperature: 97°F, Average Annulus Pressure: 237 psig, Average Pressure Differential: 1,345 psig. Bottom Hole measuring sensors data provided the average BH pressure for the period of 4,534 psig and BH temperature was 130°F. Note that in the last week of the month TAG injection temperature rose significantly due to cooler issues resulting in corresponding annular pressure increase and decrease in differential pressure. When the situation was rectified annular pressure and differential pressure returned to normal levels (see Figures 3 and 4) |                                                   |
| Although AGI#2 was not operated in September values representing static TAG in the inactive A#7): Average Injection Pressure: 898 psig, Average TAG Temperature: 72°F, Average An Differential: 744 psig.                                                                                                                                                                                                                                                                                                                                                                                                                                                                                                                                                                                                                                                                                                                                                                                                                                                                                                                                                                                                                                                                                                                                                                                          |                                                   |
| The Linam AGI#1 and AGI #2 wells are serving as safe, effective and environmentally-friendly system to dispose of Class II wastes consisting of H <sub>2</sub> S and CO <sub>2</sub> . The two wells provide the required redundancy to the plant that allows for operation with disposal to either or both wells. I hereby certify that the information above is true and complete to the best of my knowledge and belief.                                                                                                                                                                                                                                                                                                                                                                                                                                                                                                                                                                                                                                                                                                                                                                                                                                                                                                                                                                        |                                                   |
|                                                                                                                                                                                                                                                                                                                                                                                                                                                                                                                                                                                                                                                                                                                                                                                                                                                                                                                                                                                                                                                                                                                                                                                                                                                                                                                                                                                                    |                                                   |
| SIGNATURETITLE Consultant to DCP Midstream/ Getype or print name Alberto A. Gutierrez, RG                                                                                                                                                                                                                                                                                                                                                                                                                                                                                                                                                                                                                                                                                                                                                                                                                                                                                                                                                                                                                                                                                                                                                                                                                                                                                                          | olex, Inc. DATE 10/9/2018<br>PHONE: 505-842-8000  |
| The or print name Atoetto A. Outlettez, NO E-man address. aagaggeolex.com                                                                                                                                                                                                                                                                                                                                                                                                                                                                                                                                                                                                                                                                                                                                                                                                                                                                                                                                                                                                                                                                                                                                                                                                                                                                                                                          | 1110NL. <u>303-042-0000</u>                       |
| For State Use Only                                                                                                                                                                                                                                                                                                                                                                                                                                                                                                                                                                                                                                                                                                                                                                                                                                                                                                                                                                                                                                                                                                                                                                                                                                                                                                                                                                                 |                                                   |
| APPROVED BY:  Conditions of Approval (if any):  Accepted for Record Only                                                                                                                                                                                                                                                                                                                                                                                                                                                                                                                                                                                                                                                                                                                                                                                                                                                                                                                                                                                                                                                                                                                                                                                                                                                                                                                           | DATE                                              |
| MARIOUM 10/27/2018                                                                                                                                                                                                                                                                                                                                                                                                                                                                                                                                                                                                                                                                                                                                                                                                                                                                                                                                                                                                                                                                                                                                                                                                                                                                                                                                                                                 |                                                   |