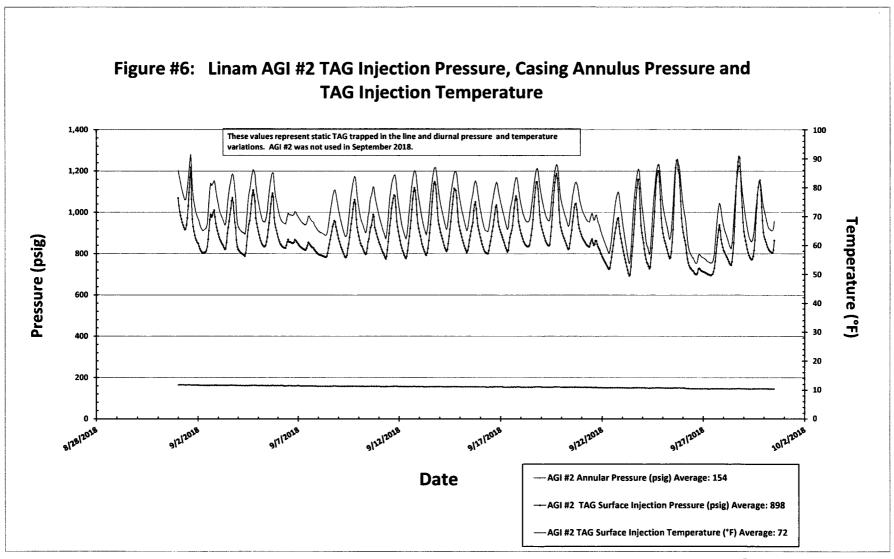

| Submit 1 Copy To Appropriate District Office District I = (575) 393-6161  State of New Mexico Energy, Minerals and Natural Resources                                                                                                                                                                                                                                                                                                                                                                                                                                                                                                                                                                                                                                                                                                                                                                                                                                                                                                                                                                                                                                                                                                                                                                                                                                                               | Form C-103<br>Revised August 1, 2011              |
|----------------------------------------------------------------------------------------------------------------------------------------------------------------------------------------------------------------------------------------------------------------------------------------------------------------------------------------------------------------------------------------------------------------------------------------------------------------------------------------------------------------------------------------------------------------------------------------------------------------------------------------------------------------------------------------------------------------------------------------------------------------------------------------------------------------------------------------------------------------------------------------------------------------------------------------------------------------------------------------------------------------------------------------------------------------------------------------------------------------------------------------------------------------------------------------------------------------------------------------------------------------------------------------------------------------------------------------------------------------------------------------------------|---------------------------------------------------|
| District I – (575) 393-6161 Energy, Minerals and Natural Resources 1625 N. French Dr., Hobbs, NM 88240 OBBS OCD District II – (575) 748-1283 OIL CONSERVATION DIVISION District III – (505) 334-6178 OCT O and 220 South St. Francis Dr                                                                                                                                                                                                                                                                                                                                                                                                                                                                                                                                                                                                                                                                                                                                                                                                                                                                                                                                                                                                                                                                                                                                                            | WELL API NO.<br>30-025-38576 and 30-025-42139     |
| 811 S. First St., Artesia, NM 88210  District III – (505) 334-6178  OCT 2 2 204-220 South St. Francis Dr.                                                                                                                                                                                                                                                                                                                                                                                                                                                                                                                                                                                                                                                                                                                                                                                                                                                                                                                                                                                                                                                                                                                                                                                                                                                                                          | 5. Indicate Type of Lease                         |
| District III – (505) 334-6178<br>1000 Rio Brazos Rd., Aztec, NM 87410 OCT 22 2018 220 South St. Francis Dr.<br>District IV – (505) 476-3460 Santa Fe, NM 87505                                                                                                                                                                                                                                                                                                                                                                                                                                                                                                                                                                                                                                                                                                                                                                                                                                                                                                                                                                                                                                                                                                                                                                                                                                     | STATE FEE  6. State Oil & Gas Lease No.           |
| District IV – (505) 476-3460 1220 S. St. Francis Dr., Santa Fe, NM 87505  RECEIVED                                                                                                                                                                                                                                                                                                                                                                                                                                                                                                                                                                                                                                                                                                                                                                                                                                                                                                                                                                                                                                                                                                                                                                                                                                                                                                                 | V07530-0001                                       |
| SUNDRY NOTICES AND REPORTS ON WELLS (DO NOT USE THIS FORM FOR PROPOSALS TO DRILL OR TO DEEPEN OR PLUG BACK TO A                                                                                                                                                                                                                                                                                                                                                                                                                                                                                                                                                                                                                                                                                                                                                                                                                                                                                                                                                                                                                                                                                                                                                                                                                                                                                    | 7. Lease Name or Unit Agreement Name<br>Linam AGI |
| DIFFERENT RESERVOIR. USE "APPLICATION FOR PERMIT" (FORM C-101) FOR SUCH PROPOSALS.)                                                                                                                                                                                                                                                                                                                                                                                                                                                                                                                                                                                                                                                                                                                                                                                                                                                                                                                                                                                                                                                                                                                                                                                                                                                                                                                | /                                                 |
| 1. Type of Well: Oil Well Gas Well Other                                                                                                                                                                                                                                                                                                                                                                                                                                                                                                                                                                                                                                                                                                                                                                                                                                                                                                                                                                                                                                                                                                                                                                                                                                                                                                                                                           | 8. Wells Number 1 and 2                           |
| 2. Name of Operator DCP Midstream LP                                                                                                                                                                                                                                                                                                                                                                                                                                                                                                                                                                                                                                                                                                                                                                                                                                                                                                                                                                                                                                                                                                                                                                                                                                                                                                                                                               | 9. OGRID Number 36785                             |
| 3. Address of Operator<br>370 17th Street, Suite 2500, Denver CO 80202                                                                                                                                                                                                                                                                                                                                                                                                                                                                                                                                                                                                                                                                                                                                                                                                                                                                                                                                                                                                                                                                                                                                                                                                                                                                                                                             | 10. Pool name or Wildcat Wildcat                  |
| 4. Well Location #2 1600 F5L 1750 FWL                                                                                                                                                                                                                                                                                                                                                                                                                                                                                                                                                                                                                                                                                                                                                                                                                                                                                                                                                                                                                                                                                                                                                                                                                                                                                                                                                              | #1 AGI; WOLFCAMP                                  |
| 4 / Unit Letter K; 1980 feet from the South line and 1980 feet from the West line                                                                                                                                                                                                                                                                                                                                                                                                                                                                                                                                                                                                                                                                                                                                                                                                                                                                                                                                                                                                                                                                                                                                                                                                                                                                                                                  | #Z AGI; WOLFCAMP                                  |
| Section 30 Township 18S Range 37E                                                                                                                                                                                                                                                                                                                                                                                                                                                                                                                                                                                                                                                                                                                                                                                                                                                                                                                                                                                                                                                                                                                                                                                                                                                                                                                                                                  | NMPM County Lea                                   |
| 11. Elevation (Show whether DR, RKB, RT, GR, etc.) 3736 GR                                                                                                                                                                                                                                                                                                                                                                                                                                                                                                                                                                                                                                                                                                                                                                                                                                                                                                                                                                                                                                                                                                                                                                                                                                                                                                                                         |                                                   |
| 12. Check Appropriate Box to Indicate Nature of Notice, Report or Other Da                                                                                                                                                                                                                                                                                                                                                                                                                                                                                                                                                                                                                                                                                                                                                                                                                                                                                                                                                                                                                                                                                                                                                                                                                                                                                                                         | ata                                               |
| NOTICE OF INTENTION TO: SUB                                                                                                                                                                                                                                                                                                                                                                                                                                                                                                                                                                                                                                                                                                                                                                                                                                                                                                                                                                                                                                                                                                                                                                                                                                                                                                                                                                        | SEQUENT REPORT OF:                                |
| PERFORM REMEDIAL WORK PLUG AND ABANDON REMEDIAL WOR                                                                                                                                                                                                                                                                                                                                                                                                                                                                                                                                                                                                                                                                                                                                                                                                                                                                                                                                                                                                                                                                                                                                                                                                                                                                                                                                                |                                                   |
| TEMPORARILY ABANDON                                                                                                                                                                                                                                                                                                                                                                                                                                                                                                                                                                                                                                                                                                                                                                                                                                                                                                                                                                                                                                                                                                                                                                                                                                                                                                                                                                                | <u>=</u>                                          |
| DOWNHOLE COMMINGLE                                                                                                                                                                                                                                                                                                                                                                                                                                                                                                                                                                                                                                                                                                                                                                                                                                                                                                                                                                                                                                                                                                                                                                                                                                                                                                                                                                                 |                                                   |
|                                                                                                                                                                                                                                                                                                                                                                                                                                                                                                                                                                                                                                                                                                                                                                                                                                                                                                                                                                                                                                                                                                                                                                                                                                                                                                                                                                                                    | Report pursuant to Workover C-103                 |
| 13. Describe proposed or completed operations. (Clearly state all pertinent details, and give pertinent dates, including estimated date of starting any proposed work). SEE RULE 19.15.7.14 NMAC. For Multiple Completions: Attach wellbore diagram of proposed completion or recompletion.                                                                                                                                                                                                                                                                                                                                                                                                                                                                                                                                                                                                                                                                                                                                                                                                                                                                                                                                                                                                                                                                                                        |                                                   |
| Report for the Month ending September 30, 2018 Pursuant to Workover C-103 for Linam AGI#1 and AGI#2 This is the seventy-seventh monthly submittal of data as agreed to between DCP and OCD relative to injection pressure, TAG emperature and casing annulus pressure for Linam AGI#1. Since the data for both wells provides the overall picture of the performance of the AGI system, the data for both wells is analyzed and presented herein even though that analysis is required only on a quarterly basis for AGI #2. The average TAG injection rate for AGI#1 for the operating period was 155,434 scf/hr (see Figure #1) and AGI#2 had no flow the entire month. The injection parameters being monitored for AGI #1 were as follows (see Figures #2, #3 & #4): Average TAG njection Pressure: 1,581 psig, Average TAG Temperature: 97°F, Average Annulus Pressure: 237 psig, Average Pressure Differential: 1,345 psig. Bottom Hole measuring sensors data provided the average BH pressure for the period of 4,534 psig and BH temperature was 130°F. Note that in the last week of the month TAG injection temperature rose significantly due to cooler issues resulting in corresponding annular pressure increase and decrease in differential pressure. When the situation was rectified annular pressure and differential pressure returned to normal levels (see Figures 3 and 4) |                                                   |
| Although AGI#2 was not operated in September values representing static TAG in the inactive A#7): Average Injection Pressure: 898 psig, Average TAG Temperature: 72°F, Average An Differential: 744 psig.                                                                                                                                                                                                                                                                                                                                                                                                                                                                                                                                                                                                                                                                                                                                                                                                                                                                                                                                                                                                                                                                                                                                                                                          |                                                   |
| The Linam AGI#1 and AGI #2 wells are serving as safe, effective and environmentally-friendly system to dispose of Class II wastes consisting of H <sub>2</sub> S and CO <sub>2</sub> . The two wells provide the required redundancy to the plant that allows for operation with disposal to either or both wells. I hereby certify that the information above is true and complete to the best of my knowledge and belief.                                                                                                                                                                                                                                                                                                                                                                                                                                                                                                                                                                                                                                                                                                                                                                                                                                                                                                                                                                        |                                                   |
|                                                                                                                                                                                                                                                                                                                                                                                                                                                                                                                                                                                                                                                                                                                                                                                                                                                                                                                                                                                                                                                                                                                                                                                                                                                                                                                                                                                                    |                                                   |
| SIGNATURETITLE Consultant to DCP Midstream/ Getype or print name Alberto A. Gutierrez, RG                                                                                                                                                                                                                                                                                                                                                                                                                                                                                                                                                                                                                                                                                                                                                                                                                                                                                                                                                                                                                                                                                                                                                                                                                                                                                                          | olex, Inc. DATE 10/9/2018<br>PHONE: 505-842-8000  |
| The or print name Atoetto A. Outlettez, NO E-man address. aagaggeolex.com                                                                                                                                                                                                                                                                                                                                                                                                                                                                                                                                                                                                                                                                                                                                                                                                                                                                                                                                                                                                                                                                                                                                                                                                                                                                                                                          | 1110NL. <u>303-042-0000</u>                       |
| For State Use Only                                                                                                                                                                                                                                                                                                                                                                                                                                                                                                                                                                                                                                                                                                                                                                                                                                                                                                                                                                                                                                                                                                                                                                                                                                                                                                                                                                                 |                                                   |
| APPROVED BY:  Conditions of Approval (if any):  Accepted for Record Only                                                                                                                                                                                                                                                                                                                                                                                                                                                                                                                                                                                                                                                                                                                                                                                                                                                                                                                                                                                                                                                                                                                                                                                                                                                                                                                           | DATE                                              |
| MARIOUM 10/27/2018                                                                                                                                                                                                                                                                                                                                                                                                                                                                                                                                                                                                                                                                                                                                                                                                                                                                                                                                                                                                                                                                                                                                                                                                                                                                                                                                                                                 |                                                   |