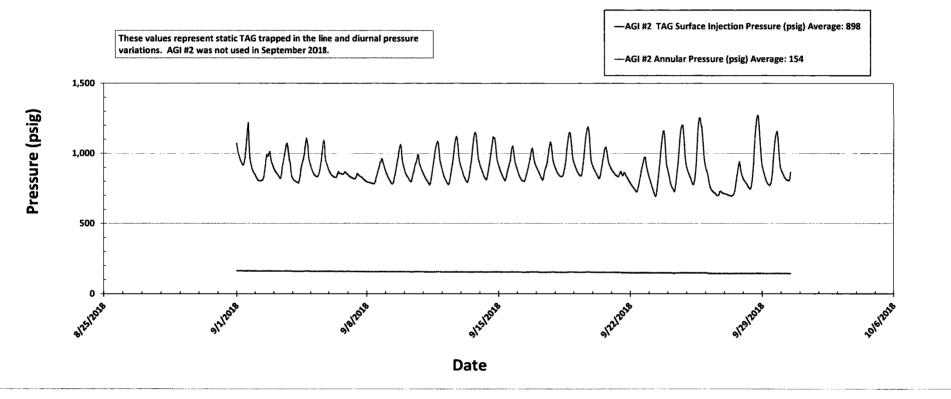

Figure #5: Linam AGI #2 Injection and Casing Annulus Pressure

Page 9 of 10

Page 10 of 10