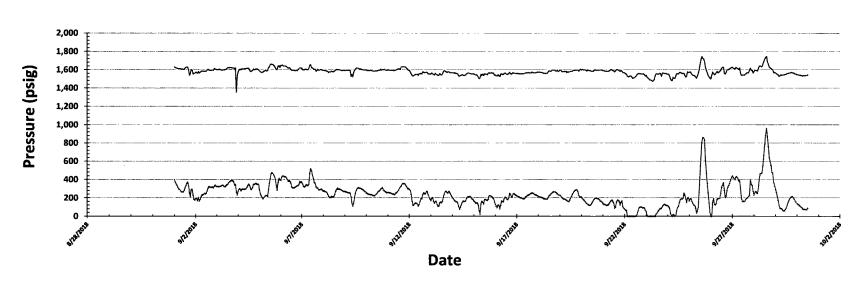

| Submit 1 Copy To Appropriate District Office District I = (575) 393-6161  State of New Mexico Energy, Minerals and Natural Resources                                                                                                                                                                                                                                                                                                                                                                                                                                                                                                                                                                                                                                                                                                                                                                                                                                                                                                                                                                                                                                                                                                                                                                                                                                                               | Form C-103<br>Revised August 1, 2011              |
|----------------------------------------------------------------------------------------------------------------------------------------------------------------------------------------------------------------------------------------------------------------------------------------------------------------------------------------------------------------------------------------------------------------------------------------------------------------------------------------------------------------------------------------------------------------------------------------------------------------------------------------------------------------------------------------------------------------------------------------------------------------------------------------------------------------------------------------------------------------------------------------------------------------------------------------------------------------------------------------------------------------------------------------------------------------------------------------------------------------------------------------------------------------------------------------------------------------------------------------------------------------------------------------------------------------------------------------------------------------------------------------------------|---------------------------------------------------|
| District I – (575) 393-6161 Energy, Minerals and Natural Resources 1625 N. French Dr., Hobbs, NM 88240 OBBS OCD District II – (575) 748-1283 OIL CONSERVATION DIVISION District III – (505) 334-6178 OCT O and 220 South St. Francis Dr                                                                                                                                                                                                                                                                                                                                                                                                                                                                                                                                                                                                                                                                                                                                                                                                                                                                                                                                                                                                                                                                                                                                                            | WELL API NO.<br>30-025-38576 and 30-025-42139     |
| 811 S. First St., Artesia, NM 88210  District III – (505) 334-6178  OCT 2 2 204-220 South St. Francis Dr.                                                                                                                                                                                                                                                                                                                                                                                                                                                                                                                                                                                                                                                                                                                                                                                                                                                                                                                                                                                                                                                                                                                                                                                                                                                                                          | 5. Indicate Type of Lease                         |
| District III – (505) 334-6178<br>1000 Rio Brazos Rd., Aztec, NM 87410 OCT 22 2018 220 South St. Francis Dr.<br>District IV – (505) 476-3460 Santa Fe, NM 87505                                                                                                                                                                                                                                                                                                                                                                                                                                                                                                                                                                                                                                                                                                                                                                                                                                                                                                                                                                                                                                                                                                                                                                                                                                     | STATE FEE  6. State Oil & Gas Lease No.           |
| District IV – (505) 476-3460 1220 S. St. Francis Dr., Santa Fe, NM 87505  RECEIVED                                                                                                                                                                                                                                                                                                                                                                                                                                                                                                                                                                                                                                                                                                                                                                                                                                                                                                                                                                                                                                                                                                                                                                                                                                                                                                                 | V07530-0001                                       |
| SUNDRY NOTICES AND REPORTS ON WELLS (DO NOT USE THIS FORM FOR PROPOSALS TO DRILL OR TO DEEPEN OR PLUG BACK TO A                                                                                                                                                                                                                                                                                                                                                                                                                                                                                                                                                                                                                                                                                                                                                                                                                                                                                                                                                                                                                                                                                                                                                                                                                                                                                    | 7. Lease Name or Unit Agreement Name<br>Linam AGI |
| DIFFERENT RESERVOIR. USE "APPLICATION FOR PERMIT" (FORM C-101) FOR SUCH PROPOSALS.)                                                                                                                                                                                                                                                                                                                                                                                                                                                                                                                                                                                                                                                                                                                                                                                                                                                                                                                                                                                                                                                                                                                                                                                                                                                                                                                | /                                                 |
| 1. Type of Well: Oil Well Gas Well Other                                                                                                                                                                                                                                                                                                                                                                                                                                                                                                                                                                                                                                                                                                                                                                                                                                                                                                                                                                                                                                                                                                                                                                                                                                                                                                                                                           | 8. Wells Number 1 and 2                           |
| 2. Name of Operator DCP Midstream LP                                                                                                                                                                                                                                                                                                                                                                                                                                                                                                                                                                                                                                                                                                                                                                                                                                                                                                                                                                                                                                                                                                                                                                                                                                                                                                                                                               | 9. OGRID Number 36785                             |
| 3. Address of Operator<br>370 17th Street, Suite 2500, Denver CO 80202                                                                                                                                                                                                                                                                                                                                                                                                                                                                                                                                                                                                                                                                                                                                                                                                                                                                                                                                                                                                                                                                                                                                                                                                                                                                                                                             | 10. Pool name or Wildcat Wildcat                  |
| 4. Well Location #2 1600 F5L 1750 FWL                                                                                                                                                                                                                                                                                                                                                                                                                                                                                                                                                                                                                                                                                                                                                                                                                                                                                                                                                                                                                                                                                                                                                                                                                                                                                                                                                              | #1 AGI; WOLFCAMP                                  |
| 4 / Unit Letter K; 1980 feet from the South line and 1980 feet from the West line                                                                                                                                                                                                                                                                                                                                                                                                                                                                                                                                                                                                                                                                                                                                                                                                                                                                                                                                                                                                                                                                                                                                                                                                                                                                                                                  | #Z AGI; WOLFCAMP                                  |
| Section 30 Township 18S Range 37E                                                                                                                                                                                                                                                                                                                                                                                                                                                                                                                                                                                                                                                                                                                                                                                                                                                                                                                                                                                                                                                                                                                                                                                                                                                                                                                                                                  | NMPM County Lea                                   |
| 11. Elevation (Show whether DR, RKB, RT, GR, etc.) 3736 GR                                                                                                                                                                                                                                                                                                                                                                                                                                                                                                                                                                                                                                                                                                                                                                                                                                                                                                                                                                                                                                                                                                                                                                                                                                                                                                                                         |                                                   |
| 12. Check Appropriate Box to Indicate Nature of Notice, Report or Other Da                                                                                                                                                                                                                                                                                                                                                                                                                                                                                                                                                                                                                                                                                                                                                                                                                                                                                                                                                                                                                                                                                                                                                                                                                                                                                                                         | ata                                               |
| NOTICE OF INTENTION TO: SUB                                                                                                                                                                                                                                                                                                                                                                                                                                                                                                                                                                                                                                                                                                                                                                                                                                                                                                                                                                                                                                                                                                                                                                                                                                                                                                                                                                        | SEQUENT REPORT OF:                                |
| PERFORM REMEDIAL WORK PLUG AND ABANDON REMEDIAL WOR                                                                                                                                                                                                                                                                                                                                                                                                                                                                                                                                                                                                                                                                                                                                                                                                                                                                                                                                                                                                                                                                                                                                                                                                                                                                                                                                                |                                                   |
| TEMPORARILY ABANDON                                                                                                                                                                                                                                                                                                                                                                                                                                                                                                                                                                                                                                                                                                                                                                                                                                                                                                                                                                                                                                                                                                                                                                                                                                                                                                                                                                                | <u>=</u>                                          |
| DOWNHOLE COMMINGLE                                                                                                                                                                                                                                                                                                                                                                                                                                                                                                                                                                                                                                                                                                                                                                                                                                                                                                                                                                                                                                                                                                                                                                                                                                                                                                                                                                                 |                                                   |
|                                                                                                                                                                                                                                                                                                                                                                                                                                                                                                                                                                                                                                                                                                                                                                                                                                                                                                                                                                                                                                                                                                                                                                                                                                                                                                                                                                                                    | Report pursuant to Workover C-103                 |
| 13. Describe proposed or completed operations. (Clearly state all pertinent details, and give pertinent dates, including estimated date of starting any proposed work). SEE RULE 19.15.7.14 NMAC. For Multiple Completions: Attach wellbore diagram of proposed completion or recompletion.                                                                                                                                                                                                                                                                                                                                                                                                                                                                                                                                                                                                                                                                                                                                                                                                                                                                                                                                                                                                                                                                                                        |                                                   |
| Report for the Month ending September 30, 2018 Pursuant to Workover C-103 for Linam AGI#1 and AGI#2 This is the seventy-seventh monthly submittal of data as agreed to between DCP and OCD relative to injection pressure, TAG emperature and casing annulus pressure for Linam AGI#1. Since the data for both wells provides the overall picture of the performance of the AGI system, the data for both wells is analyzed and presented herein even though that analysis is required only on a quarterly basis for AGI #2. The average TAG injection rate for AGI#1 for the operating period was 155,434 scf/hr (see Figure #1) and AGI#2 had no flow the entire month. The injection parameters being monitored for AGI #1 were as follows (see Figures #2, #3 & #4): Average TAG njection Pressure: 1,581 psig, Average TAG Temperature: 97°F, Average Annulus Pressure: 237 psig, Average Pressure Differential: 1,345 psig. Bottom Hole measuring sensors data provided the average BH pressure for the period of 4,534 psig and BH temperature was 130°F. Note that in the last week of the month TAG injection temperature rose significantly due to cooler issues resulting in corresponding annular pressure increase and decrease in differential pressure. When the situation was rectified annular pressure and differential pressure returned to normal levels (see Figures 3 and 4) |                                                   |
| Although AGI#2 was not operated in September values representing static TAG in the inactive A#7): Average Injection Pressure: 898 psig, Average TAG Temperature: 72°F, Average An Differential: 744 psig.                                                                                                                                                                                                                                                                                                                                                                                                                                                                                                                                                                                                                                                                                                                                                                                                                                                                                                                                                                                                                                                                                                                                                                                          |                                                   |
| The Linam AGI#1 and AGI #2 wells are serving as safe, effective and environmentally-friendly system to dispose of Class II wastes consisting of H <sub>2</sub> S and CO <sub>2</sub> . The two wells provide the required redundancy to the plant that allows for operation with disposal to either or both wells. I hereby certify that the information above is true and complete to the best of my knowledge and belief.                                                                                                                                                                                                                                                                                                                                                                                                                                                                                                                                                                                                                                                                                                                                                                                                                                                                                                                                                                        |                                                   |
|                                                                                                                                                                                                                                                                                                                                                                                                                                                                                                                                                                                                                                                                                                                                                                                                                                                                                                                                                                                                                                                                                                                                                                                                                                                                                                                                                                                                    |                                                   |
| SIGNATURETITLE Consultant to DCP Midstream/ Getype or print name Alberto A. Gutierrez, RG                                                                                                                                                                                                                                                                                                                                                                                                                                                                                                                                                                                                                                                                                                                                                                                                                                                                                                                                                                                                                                                                                                                                                                                                                                                                                                          | olex, Inc. DATE 10/9/2018<br>PHONE: 505-842-8000  |
| The or print name Atoetto A. Outlettez, NO E-man address. aagaggeolex.com                                                                                                                                                                                                                                                                                                                                                                                                                                                                                                                                                                                                                                                                                                                                                                                                                                                                                                                                                                                                                                                                                                                                                                                                                                                                                                                          | 1110NL. <u>303-042-0000</u>                       |
| For State Use Only                                                                                                                                                                                                                                                                                                                                                                                                                                                                                                                                                                                                                                                                                                                                                                                                                                                                                                                                                                                                                                                                                                                                                                                                                                                                                                                                                                                 |                                                   |
| APPROVED BY:  Conditions of Approval (if any):  Accepted for Record Only                                                                                                                                                                                                                                                                                                                                                                                                                                                                                                                                                                                                                                                                                                                                                                                                                                                                                                                                                                                                                                                                                                                                                                                                                                                                                                                           | DATE                                              |
| MARIOUM 10/27/2018                                                                                                                                                                                                                                                                                                                                                                                                                                                                                                                                                                                                                                                                                                                                                                                                                                                                                                                                                                                                                                                                                                                                                                                                                                                                                                                                                                                 |                                                   |