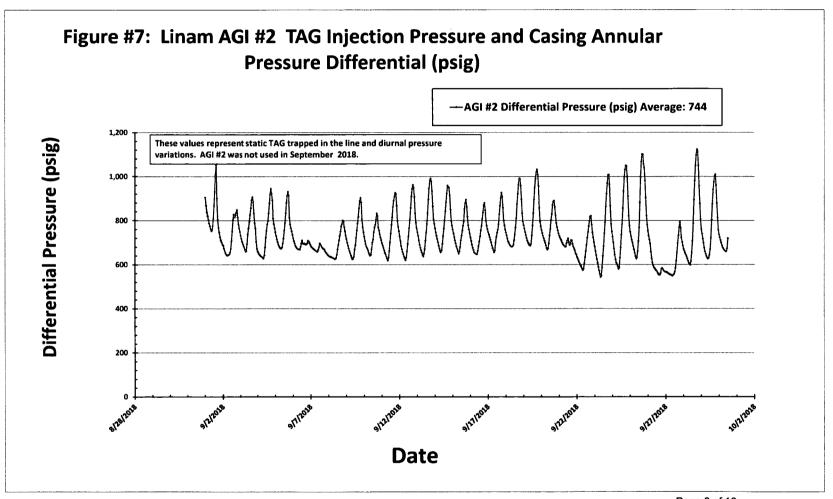

| Submit 1 Copy To Appropriate District Office District I = (575) 393-6161  State of New Mexico Energy, Minerals and Natural Resources                                                                                                                                                                                                                                                                                                                                                                                                                                                                                                                                                                                                                                                                                                                                                                                                                                                                                                                                                                                                                                                                                                                                                                                                                                                               | Form C-103<br>Revised August 1, 2011              |
|----------------------------------------------------------------------------------------------------------------------------------------------------------------------------------------------------------------------------------------------------------------------------------------------------------------------------------------------------------------------------------------------------------------------------------------------------------------------------------------------------------------------------------------------------------------------------------------------------------------------------------------------------------------------------------------------------------------------------------------------------------------------------------------------------------------------------------------------------------------------------------------------------------------------------------------------------------------------------------------------------------------------------------------------------------------------------------------------------------------------------------------------------------------------------------------------------------------------------------------------------------------------------------------------------------------------------------------------------------------------------------------------------|---------------------------------------------------|
| District I – (575) 393-6161 Energy, Minerals and Natural Resources 1625 N. French Dr., Hobbs, NM 88240 OBBS OCD District II – (575) 748-1283 OIL CONSERVATION DIVISION District III – (505) 334-6178 OCT O and 220 South St. Francis Dr                                                                                                                                                                                                                                                                                                                                                                                                                                                                                                                                                                                                                                                                                                                                                                                                                                                                                                                                                                                                                                                                                                                                                            | WELL API NO.<br>30-025-38576 and 30-025-42139     |
| 811 S. First St., Artesia, NM 88210  District III – (505) 334-6178  OCT 2 2 204-220 South St. Francis Dr.                                                                                                                                                                                                                                                                                                                                                                                                                                                                                                                                                                                                                                                                                                                                                                                                                                                                                                                                                                                                                                                                                                                                                                                                                                                                                          | 5. Indicate Type of Lease                         |
| District III – (505) 334-6178<br>1000 Rio Brazos Rd., Aztec, NM 87410 OCT 22 2018 220 South St. Francis Dr.<br>District IV – (505) 476-3460 Santa Fe, NM 87505                                                                                                                                                                                                                                                                                                                                                                                                                                                                                                                                                                                                                                                                                                                                                                                                                                                                                                                                                                                                                                                                                                                                                                                                                                     | STATE FEE  6. State Oil & Gas Lease No.           |
| District IV – (505) 476-3460 1220 S. St. Francis Dr., Santa Fe, NM 87505  RECEIVED                                                                                                                                                                                                                                                                                                                                                                                                                                                                                                                                                                                                                                                                                                                                                                                                                                                                                                                                                                                                                                                                                                                                                                                                                                                                                                                 | V07530-0001                                       |
| SUNDRY NOTICES AND REPORTS ON WELLS (DO NOT USE THIS FORM FOR PROPOSALS TO DRILL OR TO DEEPEN OR PLUG BACK TO A                                                                                                                                                                                                                                                                                                                                                                                                                                                                                                                                                                                                                                                                                                                                                                                                                                                                                                                                                                                                                                                                                                                                                                                                                                                                                    | 7. Lease Name or Unit Agreement Name<br>Linam AGI |
| DIFFERENT RESERVOIR. USE "APPLICATION FOR PERMIT" (FORM C-101) FOR SUCH PROPOSALS.)                                                                                                                                                                                                                                                                                                                                                                                                                                                                                                                                                                                                                                                                                                                                                                                                                                                                                                                                                                                                                                                                                                                                                                                                                                                                                                                | /                                                 |
| 1. Type of Well: Oil Well Gas Well Other                                                                                                                                                                                                                                                                                                                                                                                                                                                                                                                                                                                                                                                                                                                                                                                                                                                                                                                                                                                                                                                                                                                                                                                                                                                                                                                                                           | 8. Wells Number 1 and 2                           |
| 2. Name of Operator DCP Midstream LP                                                                                                                                                                                                                                                                                                                                                                                                                                                                                                                                                                                                                                                                                                                                                                                                                                                                                                                                                                                                                                                                                                                                                                                                                                                                                                                                                               | 9. OGRID Number 36785                             |
| 3. Address of Operator<br>370 17th Street, Suite 2500, Denver CO 80202                                                                                                                                                                                                                                                                                                                                                                                                                                                                                                                                                                                                                                                                                                                                                                                                                                                                                                                                                                                                                                                                                                                                                                                                                                                                                                                             | 10. Pool name or Wildcat Wildcat                  |
| 4. Well Location #2 1600 F5L 1750 FWL                                                                                                                                                                                                                                                                                                                                                                                                                                                                                                                                                                                                                                                                                                                                                                                                                                                                                                                                                                                                                                                                                                                                                                                                                                                                                                                                                              | #1 AGI; WOLFCAMP                                  |
| 4 / Unit Letter K; 1980 feet from the South line and 1980 feet from the West line                                                                                                                                                                                                                                                                                                                                                                                                                                                                                                                                                                                                                                                                                                                                                                                                                                                                                                                                                                                                                                                                                                                                                                                                                                                                                                                  | #Z AGI; WOLFCAMP                                  |
| Section 30 Township 18S Range 37E                                                                                                                                                                                                                                                                                                                                                                                                                                                                                                                                                                                                                                                                                                                                                                                                                                                                                                                                                                                                                                                                                                                                                                                                                                                                                                                                                                  | NMPM County Lea                                   |
| 11. Elevation (Show whether DR, RKB, RT, GR, etc.) 3736 GR                                                                                                                                                                                                                                                                                                                                                                                                                                                                                                                                                                                                                                                                                                                                                                                                                                                                                                                                                                                                                                                                                                                                                                                                                                                                                                                                         |                                                   |
| 12. Check Appropriate Box to Indicate Nature of Notice, Report or Other Da                                                                                                                                                                                                                                                                                                                                                                                                                                                                                                                                                                                                                                                                                                                                                                                                                                                                                                                                                                                                                                                                                                                                                                                                                                                                                                                         | ata                                               |
| NOTICE OF INTENTION TO: SUB                                                                                                                                                                                                                                                                                                                                                                                                                                                                                                                                                                                                                                                                                                                                                                                                                                                                                                                                                                                                                                                                                                                                                                                                                                                                                                                                                                        | SEQUENT REPORT OF:                                |
| PERFORM REMEDIAL WORK PLUG AND ABANDON REMEDIAL WOR                                                                                                                                                                                                                                                                                                                                                                                                                                                                                                                                                                                                                                                                                                                                                                                                                                                                                                                                                                                                                                                                                                                                                                                                                                                                                                                                                |                                                   |
| TEMPORARILY ABANDON                                                                                                                                                                                                                                                                                                                                                                                                                                                                                                                                                                                                                                                                                                                                                                                                                                                                                                                                                                                                                                                                                                                                                                                                                                                                                                                                                                                | <u>=</u>                                          |
| DOWNHOLE COMMINGLE                                                                                                                                                                                                                                                                                                                                                                                                                                                                                                                                                                                                                                                                                                                                                                                                                                                                                                                                                                                                                                                                                                                                                                                                                                                                                                                                                                                 |                                                   |
|                                                                                                                                                                                                                                                                                                                                                                                                                                                                                                                                                                                                                                                                                                                                                                                                                                                                                                                                                                                                                                                                                                                                                                                                                                                                                                                                                                                                    | Report pursuant to Workover C-103                 |
| 13. Describe proposed or completed operations. (Clearly state all pertinent details, and give pertinent dates, including estimated date of starting any proposed work). SEE RULE 19.15.7.14 NMAC. For Multiple Completions: Attach wellbore diagram of proposed completion or recompletion.                                                                                                                                                                                                                                                                                                                                                                                                                                                                                                                                                                                                                                                                                                                                                                                                                                                                                                                                                                                                                                                                                                        |                                                   |
| Report for the Month ending September 30, 2018 Pursuant to Workover C-103 for Linam AGI#1 and AGI#2 This is the seventy-seventh monthly submittal of data as agreed to between DCP and OCD relative to injection pressure, TAG emperature and casing annulus pressure for Linam AGI#1. Since the data for both wells provides the overall picture of the performance of the AGI system, the data for both wells is analyzed and presented herein even though that analysis is required only on a quarterly basis for AGI #2. The average TAG injection rate for AGI#1 for the operating period was 155,434 scf/hr (see Figure #1) and AGI#2 had no flow the entire month. The injection parameters being monitored for AGI #1 were as follows (see Figures #2, #3 & #4): Average TAG njection Pressure: 1,581 psig, Average TAG Temperature: 97°F, Average Annulus Pressure: 237 psig, Average Pressure Differential: 1,345 psig. Bottom Hole measuring sensors data provided the average BH pressure for the period of 4,534 psig and BH temperature was 130°F. Note that in the last week of the month TAG injection temperature rose significantly due to cooler issues resulting in corresponding annular pressure increase and decrease in differential pressure. When the situation was rectified annular pressure and differential pressure returned to normal levels (see Figures 3 and 4) |                                                   |
| Although AGI#2 was not operated in September values representing static TAG in the inactive A#7): Average Injection Pressure: 898 psig, Average TAG Temperature: 72°F, Average An Differential: 744 psig.                                                                                                                                                                                                                                                                                                                                                                                                                                                                                                                                                                                                                                                                                                                                                                                                                                                                                                                                                                                                                                                                                                                                                                                          |                                                   |
| The Linam AGI#1 and AGI #2 wells are serving as safe, effective and environmentally-friendly system to dispose of Class II wastes consisting of H <sub>2</sub> S and CO <sub>2</sub> . The two wells provide the required redundancy to the plant that allows for operation with disposal to either or both wells. I hereby certify that the information above is true and complete to the best of my knowledge and belief.                                                                                                                                                                                                                                                                                                                                                                                                                                                                                                                                                                                                                                                                                                                                                                                                                                                                                                                                                                        |                                                   |
|                                                                                                                                                                                                                                                                                                                                                                                                                                                                                                                                                                                                                                                                                                                                                                                                                                                                                                                                                                                                                                                                                                                                                                                                                                                                                                                                                                                                    |                                                   |
| SIGNATURETITLE Consultant to DCP Midstream/ Getype or print name Alberto A. Gutierrez, RG                                                                                                                                                                                                                                                                                                                                                                                                                                                                                                                                                                                                                                                                                                                                                                                                                                                                                                                                                                                                                                                                                                                                                                                                                                                                                                          | olex, Inc. DATE 10/9/2018<br>PHONE: 505-842-8000  |
| The or print name Atoetto A. Outlettez, NO E-man address. aagaggeolex.com                                                                                                                                                                                                                                                                                                                                                                                                                                                                                                                                                                                                                                                                                                                                                                                                                                                                                                                                                                                                                                                                                                                                                                                                                                                                                                                          | 1110NL. <u>303-042-0000</u>                       |
| For State Use Only                                                                                                                                                                                                                                                                                                                                                                                                                                                                                                                                                                                                                                                                                                                                                                                                                                                                                                                                                                                                                                                                                                                                                                                                                                                                                                                                                                                 |                                                   |
| APPROVED BY:  Conditions of Approval (if any):  Accepted for Record Only                                                                                                                                                                                                                                                                                                                                                                                                                                                                                                                                                                                                                                                                                                                                                                                                                                                                                                                                                                                                                                                                                                                                                                                                                                                                                                                           | DATE                                              |
| MARIOUM 10/27/2018                                                                                                                                                                                                                                                                                                                                                                                                                                                                                                                                                                                                                                                                                                                                                                                                                                                                                                                                                                                                                                                                                                                                                                                                                                                                                                                                                                                 |                                                   |