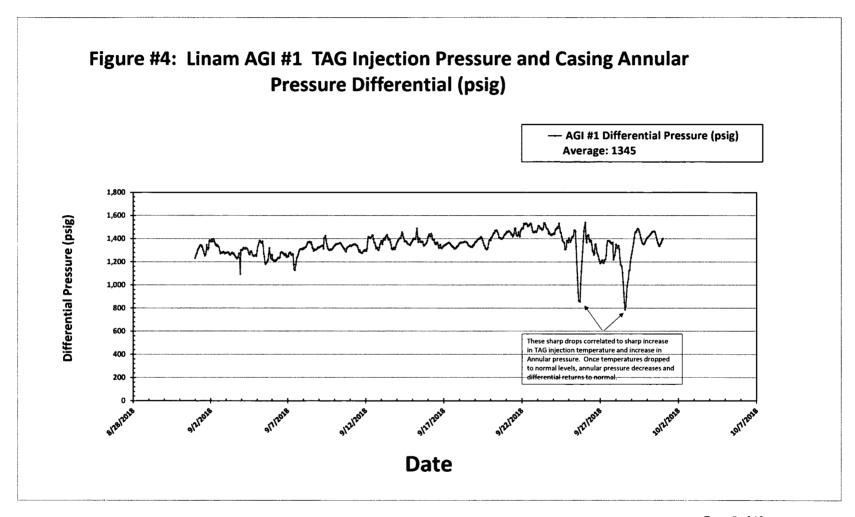

| Submit 1 Copy To Appropriate District Office District I = (575) 393-6161  State of New Mexico Energy, Minerals and Natural Resources                                                                                                                                                                                                                                                                                                                                                                                                                                                                                                                                                                                                                                                                                                                                                                                                                                                                                                                                                                                                                                                                                                                                                                                                                                                               | Form C-103<br>Revised August 1, 2011              |
|----------------------------------------------------------------------------------------------------------------------------------------------------------------------------------------------------------------------------------------------------------------------------------------------------------------------------------------------------------------------------------------------------------------------------------------------------------------------------------------------------------------------------------------------------------------------------------------------------------------------------------------------------------------------------------------------------------------------------------------------------------------------------------------------------------------------------------------------------------------------------------------------------------------------------------------------------------------------------------------------------------------------------------------------------------------------------------------------------------------------------------------------------------------------------------------------------------------------------------------------------------------------------------------------------------------------------------------------------------------------------------------------------|---------------------------------------------------|
| District I – (575) 393-6161 Energy, Minerals and Natural Resources 1625 N. French Dr., Hobbs, NM 88240 OBBS OCD District II – (575) 748-1283 OIL CONSERVATION DIVISION District III – (505) 334-6178 OCT O and 220 South St. Francis Dr                                                                                                                                                                                                                                                                                                                                                                                                                                                                                                                                                                                                                                                                                                                                                                                                                                                                                                                                                                                                                                                                                                                                                            | WELL API NO.<br>30-025-38576 and 30-025-42139     |
| 811 S. First St., Artesia, NM 88210  District III – (505) 334-6178  OCT 2 2 204-220 South St. Francis Dr.                                                                                                                                                                                                                                                                                                                                                                                                                                                                                                                                                                                                                                                                                                                                                                                                                                                                                                                                                                                                                                                                                                                                                                                                                                                                                          | 5. Indicate Type of Lease                         |
| District III – (505) 334-6178<br>1000 Rio Brazos Rd., Aztec, NM 87410 OCT 22 2018 220 South St. Francis Dr.<br>District IV – (505) 476-3460 Santa Fe, NM 87505                                                                                                                                                                                                                                                                                                                                                                                                                                                                                                                                                                                                                                                                                                                                                                                                                                                                                                                                                                                                                                                                                                                                                                                                                                     | STATE FEE  6. State Oil & Gas Lease No.           |
| District IV – (505) 476-3460 1220 S. St. Francis Dr., Santa Fe, NM 87505  RECEIVED                                                                                                                                                                                                                                                                                                                                                                                                                                                                                                                                                                                                                                                                                                                                                                                                                                                                                                                                                                                                                                                                                                                                                                                                                                                                                                                 | V07530-0001                                       |
| SUNDRY NOTICES AND REPORTS ON WELLS (DO NOT USE THIS FORM FOR PROPOSALS TO DRILL OR TO DEEPEN OR PLUG BACK TO A                                                                                                                                                                                                                                                                                                                                                                                                                                                                                                                                                                                                                                                                                                                                                                                                                                                                                                                                                                                                                                                                                                                                                                                                                                                                                    | 7. Lease Name or Unit Agreement Name<br>Linam AGI |
| DIFFERENT RESERVOIR. USE "APPLICATION FOR PERMIT" (FORM C-101) FOR SUCH PROPOSALS.)                                                                                                                                                                                                                                                                                                                                                                                                                                                                                                                                                                                                                                                                                                                                                                                                                                                                                                                                                                                                                                                                                                                                                                                                                                                                                                                | /                                                 |
| 1. Type of Well: Oil Well Gas Well Other                                                                                                                                                                                                                                                                                                                                                                                                                                                                                                                                                                                                                                                                                                                                                                                                                                                                                                                                                                                                                                                                                                                                                                                                                                                                                                                                                           | 8. Wells Number 1 and 2                           |
| 2. Name of Operator DCP Midstream LP                                                                                                                                                                                                                                                                                                                                                                                                                                                                                                                                                                                                                                                                                                                                                                                                                                                                                                                                                                                                                                                                                                                                                                                                                                                                                                                                                               | 9. OGRID Number 36785                             |
| 3. Address of Operator<br>370 17th Street, Suite 2500, Denver CO 80202                                                                                                                                                                                                                                                                                                                                                                                                                                                                                                                                                                                                                                                                                                                                                                                                                                                                                                                                                                                                                                                                                                                                                                                                                                                                                                                             | 10. Pool name or Wildcat Wildcat                  |
| 4. Well Location #2 1600 F5L 1750 FWL                                                                                                                                                                                                                                                                                                                                                                                                                                                                                                                                                                                                                                                                                                                                                                                                                                                                                                                                                                                                                                                                                                                                                                                                                                                                                                                                                              | #1 AGI; WOLFCAMP                                  |
| 4 / Unit Letter K; 1980 feet from the South line and 1980 feet from the West line                                                                                                                                                                                                                                                                                                                                                                                                                                                                                                                                                                                                                                                                                                                                                                                                                                                                                                                                                                                                                                                                                                                                                                                                                                                                                                                  | #Z AGI; WOLFCAMP                                  |
| Section 30 Township 18S Range 37E                                                                                                                                                                                                                                                                                                                                                                                                                                                                                                                                                                                                                                                                                                                                                                                                                                                                                                                                                                                                                                                                                                                                                                                                                                                                                                                                                                  | NMPM County Lea                                   |
| 11. Elevation (Show whether DR, RKB, RT, GR, etc.) 3736 GR                                                                                                                                                                                                                                                                                                                                                                                                                                                                                                                                                                                                                                                                                                                                                                                                                                                                                                                                                                                                                                                                                                                                                                                                                                                                                                                                         |                                                   |
| 12. Check Appropriate Box to Indicate Nature of Notice, Report or Other Da                                                                                                                                                                                                                                                                                                                                                                                                                                                                                                                                                                                                                                                                                                                                                                                                                                                                                                                                                                                                                                                                                                                                                                                                                                                                                                                         | ata                                               |
| NOTICE OF INTENTION TO: SUB                                                                                                                                                                                                                                                                                                                                                                                                                                                                                                                                                                                                                                                                                                                                                                                                                                                                                                                                                                                                                                                                                                                                                                                                                                                                                                                                                                        | SEQUENT REPORT OF:                                |
| PERFORM REMEDIAL WORK PLUG AND ABANDON REMEDIAL WOR                                                                                                                                                                                                                                                                                                                                                                                                                                                                                                                                                                                                                                                                                                                                                                                                                                                                                                                                                                                                                                                                                                                                                                                                                                                                                                                                                |                                                   |
| TEMPORARILY ABANDON                                                                                                                                                                                                                                                                                                                                                                                                                                                                                                                                                                                                                                                                                                                                                                                                                                                                                                                                                                                                                                                                                                                                                                                                                                                                                                                                                                                | <u>=</u>                                          |
| DOWNHOLE COMMINGLE                                                                                                                                                                                                                                                                                                                                                                                                                                                                                                                                                                                                                                                                                                                                                                                                                                                                                                                                                                                                                                                                                                                                                                                                                                                                                                                                                                                 |                                                   |
|                                                                                                                                                                                                                                                                                                                                                                                                                                                                                                                                                                                                                                                                                                                                                                                                                                                                                                                                                                                                                                                                                                                                                                                                                                                                                                                                                                                                    | Report pursuant to Workover C-103                 |
| 13. Describe proposed or completed operations. (Clearly state all pertinent details, and give pertinent dates, including estimated date of starting any proposed work). SEE RULE 19.15.7.14 NMAC. For Multiple Completions: Attach wellbore diagram of proposed completion or recompletion.                                                                                                                                                                                                                                                                                                                                                                                                                                                                                                                                                                                                                                                                                                                                                                                                                                                                                                                                                                                                                                                                                                        |                                                   |
| Report for the Month ending September 30, 2018 Pursuant to Workover C-103 for Linam AGI#1 and AGI#2 This is the seventy-seventh monthly submittal of data as agreed to between DCP and OCD relative to injection pressure, TAG emperature and casing annulus pressure for Linam AGI#1. Since the data for both wells provides the overall picture of the performance of the AGI system, the data for both wells is analyzed and presented herein even though that analysis is required only on a quarterly basis for AGI #2. The average TAG injection rate for AGI#1 for the operating period was 155,434 scf/hr (see Figure #1) and AGI#2 had no flow the entire month. The injection parameters being monitored for AGI #1 were as follows (see Figures #2, #3 & #4): Average TAG njection Pressure: 1,581 psig, Average TAG Temperature: 97°F, Average Annulus Pressure: 237 psig, Average Pressure Differential: 1,345 psig. Bottom Hole measuring sensors data provided the average BH pressure for the period of 4,534 psig and BH temperature was 130°F. Note that in the last week of the month TAG injection temperature rose significantly due to cooler issues resulting in corresponding annular pressure increase and decrease in differential pressure. When the situation was rectified annular pressure and differential pressure returned to normal levels (see Figures 3 and 4) |                                                   |
| Although AGI#2 was not operated in September values representing static TAG in the inactive A#7): Average Injection Pressure: 898 psig, Average TAG Temperature: 72°F, Average An Differential: 744 psig.                                                                                                                                                                                                                                                                                                                                                                                                                                                                                                                                                                                                                                                                                                                                                                                                                                                                                                                                                                                                                                                                                                                                                                                          |                                                   |
| The Linam AGI#1 and AGI #2 wells are serving as safe, effective and environmentally-friendly system to dispose of Class II wastes consisting of H <sub>2</sub> S and CO <sub>2</sub> . The two wells provide the required redundancy to the plant that allows for operation with disposal to either or both wells. I hereby certify that the information above is true and complete to the best of my knowledge and belief.                                                                                                                                                                                                                                                                                                                                                                                                                                                                                                                                                                                                                                                                                                                                                                                                                                                                                                                                                                        |                                                   |
|                                                                                                                                                                                                                                                                                                                                                                                                                                                                                                                                                                                                                                                                                                                                                                                                                                                                                                                                                                                                                                                                                                                                                                                                                                                                                                                                                                                                    |                                                   |
| SIGNATURETITLE Consultant to DCP Midstream/ Getype or print name Alberto A. Gutierrez, RG                                                                                                                                                                                                                                                                                                                                                                                                                                                                                                                                                                                                                                                                                                                                                                                                                                                                                                                                                                                                                                                                                                                                                                                                                                                                                                          | olex, Inc. DATE 10/9/2018<br>PHONE: 505-842-8000  |
| The or print name Atoetto A. Outlettez, NO E-man address. aagaggeolex.com                                                                                                                                                                                                                                                                                                                                                                                                                                                                                                                                                                                                                                                                                                                                                                                                                                                                                                                                                                                                                                                                                                                                                                                                                                                                                                                          | 1110NL. <u>303-042-0000</u>                       |
| For State Use Only                                                                                                                                                                                                                                                                                                                                                                                                                                                                                                                                                                                                                                                                                                                                                                                                                                                                                                                                                                                                                                                                                                                                                                                                                                                                                                                                                                                 |                                                   |
| APPROVED BY:  Conditions of Approval (if any):  Accepted for Record Only                                                                                                                                                                                                                                                                                                                                                                                                                                                                                                                                                                                                                                                                                                                                                                                                                                                                                                                                                                                                                                                                                                                                                                                                                                                                                                                           | DATE                                              |
| MARIOUM 10/27/2018                                                                                                                                                                                                                                                                                                                                                                                                                                                                                                                                                                                                                                                                                                                                                                                                                                                                                                                                                                                                                                                                                                                                                                                                                                                                                                                                                                                 |                                                   |