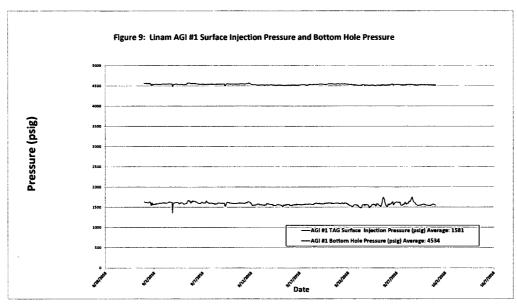

| Submit 1 Copy To Appropriate District Office District I = (575) 393-6161  State of New Mexico Energy, Minerals and Natural Resources                                                                                                                                                                                                                                                                                                                                                                                                                                                                                                                                                                                                                                                                                                                                                                                                                                                                                                                                                                                                                                                                                                                                                                                                                                                               | Form C-103<br>Revised August 1, 2011              |
|----------------------------------------------------------------------------------------------------------------------------------------------------------------------------------------------------------------------------------------------------------------------------------------------------------------------------------------------------------------------------------------------------------------------------------------------------------------------------------------------------------------------------------------------------------------------------------------------------------------------------------------------------------------------------------------------------------------------------------------------------------------------------------------------------------------------------------------------------------------------------------------------------------------------------------------------------------------------------------------------------------------------------------------------------------------------------------------------------------------------------------------------------------------------------------------------------------------------------------------------------------------------------------------------------------------------------------------------------------------------------------------------------|---------------------------------------------------|
| District I – (575) 393-6161 Energy, Minerals and Natural Resources 1625 N. French Dr., Hobbs, NM 88240 OBBS OCD District II – (575) 748-1283 OIL CONSERVATION DIVISION District III – (505) 334-6178 OCT O and 220 South St. Francis Dr                                                                                                                                                                                                                                                                                                                                                                                                                                                                                                                                                                                                                                                                                                                                                                                                                                                                                                                                                                                                                                                                                                                                                            | WELL API NO.<br>30-025-38576 and 30-025-42139     |
| 811 S. First St., Artesia, NM 88210  District III – (505) 334-6178  OCT 2 2 204-220 South St. Francis Dr.                                                                                                                                                                                                                                                                                                                                                                                                                                                                                                                                                                                                                                                                                                                                                                                                                                                                                                                                                                                                                                                                                                                                                                                                                                                                                          | 5. Indicate Type of Lease                         |
| District III – (505) 334-6178<br>1000 Rio Brazos Rd., Aztec, NM 87410 OCT 22 2018 220 South St. Francis Dr.<br>District IV – (505) 476-3460 Santa Fe, NM 87505                                                                                                                                                                                                                                                                                                                                                                                                                                                                                                                                                                                                                                                                                                                                                                                                                                                                                                                                                                                                                                                                                                                                                                                                                                     | STATE FEE  6. State Oil & Gas Lease No.           |
| District IV – (505) 476-3460 1220 S. St. Francis Dr., Santa Fe, NM 87505  RECEIVED                                                                                                                                                                                                                                                                                                                                                                                                                                                                                                                                                                                                                                                                                                                                                                                                                                                                                                                                                                                                                                                                                                                                                                                                                                                                                                                 | V07530-0001                                       |
| SUNDRY NOTICES AND REPORTS ON WELLS (DO NOT USE THIS FORM FOR PROPOSALS TO DRILL OR TO DEEPEN OR PLUG BACK TO A                                                                                                                                                                                                                                                                                                                                                                                                                                                                                                                                                                                                                                                                                                                                                                                                                                                                                                                                                                                                                                                                                                                                                                                                                                                                                    | 7. Lease Name or Unit Agreement Name<br>Linam AGI |
| DIFFERENT RESERVOIR. USE "APPLICATION FOR PERMIT" (FORM C-101) FOR SUCH PROPOSALS.)                                                                                                                                                                                                                                                                                                                                                                                                                                                                                                                                                                                                                                                                                                                                                                                                                                                                                                                                                                                                                                                                                                                                                                                                                                                                                                                | /                                                 |
| 1. Type of Well: Oil Well Gas Well Other                                                                                                                                                                                                                                                                                                                                                                                                                                                                                                                                                                                                                                                                                                                                                                                                                                                                                                                                                                                                                                                                                                                                                                                                                                                                                                                                                           | 8. Wells Number 1 and 2                           |
| 2. Name of Operator DCP Midstream LP                                                                                                                                                                                                                                                                                                                                                                                                                                                                                                                                                                                                                                                                                                                                                                                                                                                                                                                                                                                                                                                                                                                                                                                                                                                                                                                                                               | 9. OGRID Number 36785                             |
| 3. Address of Operator<br>370 17th Street, Suite 2500, Denver CO 80202                                                                                                                                                                                                                                                                                                                                                                                                                                                                                                                                                                                                                                                                                                                                                                                                                                                                                                                                                                                                                                                                                                                                                                                                                                                                                                                             | 10. Pool name or Wildcat Wildcat                  |
| 4. Well Location #2 1600 F5L 1750 FWL                                                                                                                                                                                                                                                                                                                                                                                                                                                                                                                                                                                                                                                                                                                                                                                                                                                                                                                                                                                                                                                                                                                                                                                                                                                                                                                                                              | #1 AGI; WOLFCAMP                                  |
| 4 / Unit Letter K; 1980 feet from the South line and 1980 feet from the West line                                                                                                                                                                                                                                                                                                                                                                                                                                                                                                                                                                                                                                                                                                                                                                                                                                                                                                                                                                                                                                                                                                                                                                                                                                                                                                                  | #Z AGI; WOLFCAMP                                  |
| Section 30 Township 18S Range 37E                                                                                                                                                                                                                                                                                                                                                                                                                                                                                                                                                                                                                                                                                                                                                                                                                                                                                                                                                                                                                                                                                                                                                                                                                                                                                                                                                                  | NMPM County Lea                                   |
| 11. Elevation (Show whether DR, RKB, RT, GR, etc.) 3736 GR                                                                                                                                                                                                                                                                                                                                                                                                                                                                                                                                                                                                                                                                                                                                                                                                                                                                                                                                                                                                                                                                                                                                                                                                                                                                                                                                         |                                                   |
| 12. Check Appropriate Box to Indicate Nature of Notice, Report or Other Da                                                                                                                                                                                                                                                                                                                                                                                                                                                                                                                                                                                                                                                                                                                                                                                                                                                                                                                                                                                                                                                                                                                                                                                                                                                                                                                         | ata                                               |
| NOTICE OF INTENTION TO: SUB                                                                                                                                                                                                                                                                                                                                                                                                                                                                                                                                                                                                                                                                                                                                                                                                                                                                                                                                                                                                                                                                                                                                                                                                                                                                                                                                                                        | SEQUENT REPORT OF:                                |
| PERFORM REMEDIAL WORK PLUG AND ABANDON REMEDIAL WOR                                                                                                                                                                                                                                                                                                                                                                                                                                                                                                                                                                                                                                                                                                                                                                                                                                                                                                                                                                                                                                                                                                                                                                                                                                                                                                                                                |                                                   |
| TEMPORARILY ABANDON                                                                                                                                                                                                                                                                                                                                                                                                                                                                                                                                                                                                                                                                                                                                                                                                                                                                                                                                                                                                                                                                                                                                                                                                                                                                                                                                                                                | <u>=</u>                                          |
| DOWNHOLE COMMINGLE                                                                                                                                                                                                                                                                                                                                                                                                                                                                                                                                                                                                                                                                                                                                                                                                                                                                                                                                                                                                                                                                                                                                                                                                                                                                                                                                                                                 |                                                   |
|                                                                                                                                                                                                                                                                                                                                                                                                                                                                                                                                                                                                                                                                                                                                                                                                                                                                                                                                                                                                                                                                                                                                                                                                                                                                                                                                                                                                    | Report pursuant to Workover C-103                 |
| 13. Describe proposed or completed operations. (Clearly state all pertinent details, and give pertinent dates, including estimated date of starting any proposed work). SEE RULE 19.15.7.14 NMAC. For Multiple Completions: Attach wellbore diagram of proposed completion or recompletion.                                                                                                                                                                                                                                                                                                                                                                                                                                                                                                                                                                                                                                                                                                                                                                                                                                                                                                                                                                                                                                                                                                        |                                                   |
| Report for the Month ending September 30, 2018 Pursuant to Workover C-103 for Linam AGI#1 and AGI#2 This is the seventy-seventh monthly submittal of data as agreed to between DCP and OCD relative to injection pressure, TAG emperature and casing annulus pressure for Linam AGI#1. Since the data for both wells provides the overall picture of the performance of the AGI system, the data for both wells is analyzed and presented herein even though that analysis is required only on a quarterly basis for AGI #2. The average TAG injection rate for AGI#1 for the operating period was 155,434 scf/hr (see Figure #1) and AGI#2 had no flow the entire month. The injection parameters being monitored for AGI #1 were as follows (see Figures #2, #3 & #4): Average TAG njection Pressure: 1,581 psig, Average TAG Temperature: 97°F, Average Annulus Pressure: 237 psig, Average Pressure Differential: 1,345 psig. Bottom Hole measuring sensors data provided the average BH pressure for the period of 4,534 psig and BH temperature was 130°F. Note that in the last week of the month TAG injection temperature rose significantly due to cooler issues resulting in corresponding annular pressure increase and decrease in differential pressure. When the situation was rectified annular pressure and differential pressure returned to normal levels (see Figures 3 and 4) |                                                   |
| Although AGI#2 was not operated in September values representing static TAG in the inactive A#7): Average Injection Pressure: 898 psig, Average TAG Temperature: 72°F, Average An Differential: 744 psig.                                                                                                                                                                                                                                                                                                                                                                                                                                                                                                                                                                                                                                                                                                                                                                                                                                                                                                                                                                                                                                                                                                                                                                                          |                                                   |
| The Linam AGI#1 and AGI #2 wells are serving as safe, effective and environmentally-friendly system to dispose of Class II wastes consisting of H <sub>2</sub> S and CO <sub>2</sub> . The two wells provide the required redundancy to the plant that allows for operation with disposal to either or both wells. I hereby certify that the information above is true and complete to the best of my knowledge and belief.                                                                                                                                                                                                                                                                                                                                                                                                                                                                                                                                                                                                                                                                                                                                                                                                                                                                                                                                                                        |                                                   |
|                                                                                                                                                                                                                                                                                                                                                                                                                                                                                                                                                                                                                                                                                                                                                                                                                                                                                                                                                                                                                                                                                                                                                                                                                                                                                                                                                                                                    |                                                   |
| SIGNATURETITLE Consultant to DCP Midstream/ Getype or print name Alberto A. Gutierrez, RG                                                                                                                                                                                                                                                                                                                                                                                                                                                                                                                                                                                                                                                                                                                                                                                                                                                                                                                                                                                                                                                                                                                                                                                                                                                                                                          | olex, Inc. DATE 10/9/2018<br>PHONE: 505-842-8000  |
| The or print name Atoetto A. Outlettez, NO E-man address. aagaggeolex.com                                                                                                                                                                                                                                                                                                                                                                                                                                                                                                                                                                                                                                                                                                                                                                                                                                                                                                                                                                                                                                                                                                                                                                                                                                                                                                                          | 1110NL. <u>303-042-0000</u>                       |
| For State Use Only                                                                                                                                                                                                                                                                                                                                                                                                                                                                                                                                                                                                                                                                                                                                                                                                                                                                                                                                                                                                                                                                                                                                                                                                                                                                                                                                                                                 |                                                   |
| APPROVED BY:  Conditions of Approval (if any):  Accepted for Record Only                                                                                                                                                                                                                                                                                                                                                                                                                                                                                                                                                                                                                                                                                                                                                                                                                                                                                                                                                                                                                                                                                                                                                                                                                                                                                                                           | DATE                                              |
| MARIOUM 10/27/2018                                                                                                                                                                                                                                                                                                                                                                                                                                                                                                                                                                                                                                                                                                                                                                                                                                                                                                                                                                                                                                                                                                                                                                                                                                                                                                                                                                                 |                                                   |