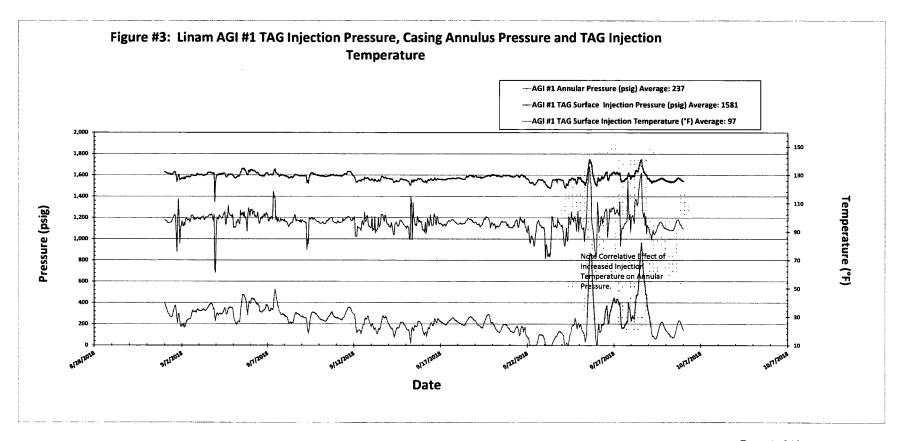

| Submit 1 Copy To Appropriate District Office District I = (575) 393-6161  State of New Mexico Energy, Minerals and Natural Resources                                                                                                                                                                                                                                                                                                                                                                                                                                                                                                                                                                                                                                                                                                                                                                                                                                                                                                                                                                                                                                                                                                                                                                                                                                                               | Form C-103<br>Revised August 1, 2011              |
|----------------------------------------------------------------------------------------------------------------------------------------------------------------------------------------------------------------------------------------------------------------------------------------------------------------------------------------------------------------------------------------------------------------------------------------------------------------------------------------------------------------------------------------------------------------------------------------------------------------------------------------------------------------------------------------------------------------------------------------------------------------------------------------------------------------------------------------------------------------------------------------------------------------------------------------------------------------------------------------------------------------------------------------------------------------------------------------------------------------------------------------------------------------------------------------------------------------------------------------------------------------------------------------------------------------------------------------------------------------------------------------------------|---------------------------------------------------|
| District I – (575) 393-6161 Energy, Minerals and Natural Resources 1625 N. French Dr., Hobbs, NM 88240 OBBS OCD District II – (575) 748-1283 OIL CONSERVATION DIVISION District III – (505) 334-6178 OCT O and 220 South St. Francis Dr                                                                                                                                                                                                                                                                                                                                                                                                                                                                                                                                                                                                                                                                                                                                                                                                                                                                                                                                                                                                                                                                                                                                                            | WELL API NO.<br>30-025-38576 and 30-025-42139     |
| 811 S. First St., Artesia, NM 88210  District III – (505) 334-6178  OCT 2 2 204-220 South St. Francis Dr.                                                                                                                                                                                                                                                                                                                                                                                                                                                                                                                                                                                                                                                                                                                                                                                                                                                                                                                                                                                                                                                                                                                                                                                                                                                                                          | 5. Indicate Type of Lease                         |
| District III – (505) 334-6178<br>1000 Rio Brazos Rd., Aztec, NM 87410 OCT 22 2018 220 South St. Francis Dr.<br>District IV – (505) 476-3460 Santa Fe, NM 87505                                                                                                                                                                                                                                                                                                                                                                                                                                                                                                                                                                                                                                                                                                                                                                                                                                                                                                                                                                                                                                                                                                                                                                                                                                     | STATE FEE  6. State Oil & Gas Lease No.           |
| District IV – (505) 476-3460 1220 S. St. Francis Dr., Santa Fe, NM 87505  RECEIVED                                                                                                                                                                                                                                                                                                                                                                                                                                                                                                                                                                                                                                                                                                                                                                                                                                                                                                                                                                                                                                                                                                                                                                                                                                                                                                                 | V07530-0001                                       |
| SUNDRY NOTICES AND REPORTS ON WELLS (DO NOT USE THIS FORM FOR PROPOSALS TO DRILL OR TO DEEPEN OR PLUG BACK TO A                                                                                                                                                                                                                                                                                                                                                                                                                                                                                                                                                                                                                                                                                                                                                                                                                                                                                                                                                                                                                                                                                                                                                                                                                                                                                    | 7. Lease Name or Unit Agreement Name<br>Linam AGI |
| DIFFERENT RESERVOIR. USE "APPLICATION FOR PERMIT" (FORM C-101) FOR SUCH PROPOSALS.)                                                                                                                                                                                                                                                                                                                                                                                                                                                                                                                                                                                                                                                                                                                                                                                                                                                                                                                                                                                                                                                                                                                                                                                                                                                                                                                | /                                                 |
| 1. Type of Well: Oil Well Gas Well Other                                                                                                                                                                                                                                                                                                                                                                                                                                                                                                                                                                                                                                                                                                                                                                                                                                                                                                                                                                                                                                                                                                                                                                                                                                                                                                                                                           | 8. Wells Number 1 and 2                           |
| 2. Name of Operator DCP Midstream LP                                                                                                                                                                                                                                                                                                                                                                                                                                                                                                                                                                                                                                                                                                                                                                                                                                                                                                                                                                                                                                                                                                                                                                                                                                                                                                                                                               | 9. OGRID Number 36785                             |
| 3. Address of Operator<br>370 17th Street, Suite 2500, Denver CO 80202                                                                                                                                                                                                                                                                                                                                                                                                                                                                                                                                                                                                                                                                                                                                                                                                                                                                                                                                                                                                                                                                                                                                                                                                                                                                                                                             | 10. Pool name or Wildcat Wildcat                  |
| 4. Well Location #2 1600 F5L 1750 FWL                                                                                                                                                                                                                                                                                                                                                                                                                                                                                                                                                                                                                                                                                                                                                                                                                                                                                                                                                                                                                                                                                                                                                                                                                                                                                                                                                              | #1 AGI; WOLFCAMP                                  |
| 4 / Unit Letter K; 1980 feet from the South line and 1980 feet from the West line                                                                                                                                                                                                                                                                                                                                                                                                                                                                                                                                                                                                                                                                                                                                                                                                                                                                                                                                                                                                                                                                                                                                                                                                                                                                                                                  | #Z AGI; WOLFCAMP                                  |
| Section 30 Township 18S Range 37E                                                                                                                                                                                                                                                                                                                                                                                                                                                                                                                                                                                                                                                                                                                                                                                                                                                                                                                                                                                                                                                                                                                                                                                                                                                                                                                                                                  | NMPM County Lea                                   |
| 11. Elevation (Show whether DR, RKB, RT, GR, etc.) 3736 GR                                                                                                                                                                                                                                                                                                                                                                                                                                                                                                                                                                                                                                                                                                                                                                                                                                                                                                                                                                                                                                                                                                                                                                                                                                                                                                                                         |                                                   |
| 12. Check Appropriate Box to Indicate Nature of Notice, Report or Other Da                                                                                                                                                                                                                                                                                                                                                                                                                                                                                                                                                                                                                                                                                                                                                                                                                                                                                                                                                                                                                                                                                                                                                                                                                                                                                                                         | ata                                               |
| NOTICE OF INTENTION TO: SUB                                                                                                                                                                                                                                                                                                                                                                                                                                                                                                                                                                                                                                                                                                                                                                                                                                                                                                                                                                                                                                                                                                                                                                                                                                                                                                                                                                        | SEQUENT REPORT OF:                                |
| PERFORM REMEDIAL WORK PLUG AND ABANDON REMEDIAL WOR                                                                                                                                                                                                                                                                                                                                                                                                                                                                                                                                                                                                                                                                                                                                                                                                                                                                                                                                                                                                                                                                                                                                                                                                                                                                                                                                                |                                                   |
| TEMPORARILY ABANDON                                                                                                                                                                                                                                                                                                                                                                                                                                                                                                                                                                                                                                                                                                                                                                                                                                                                                                                                                                                                                                                                                                                                                                                                                                                                                                                                                                                | <u>=</u>                                          |
| DOWNHOLE COMMINGLE                                                                                                                                                                                                                                                                                                                                                                                                                                                                                                                                                                                                                                                                                                                                                                                                                                                                                                                                                                                                                                                                                                                                                                                                                                                                                                                                                                                 |                                                   |
|                                                                                                                                                                                                                                                                                                                                                                                                                                                                                                                                                                                                                                                                                                                                                                                                                                                                                                                                                                                                                                                                                                                                                                                                                                                                                                                                                                                                    | Report pursuant to Workover C-103                 |
| 13. Describe proposed or completed operations. (Clearly state all pertinent details, and give pertinent dates, including estimated date of starting any proposed work). SEE RULE 19.15.7.14 NMAC. For Multiple Completions: Attach wellbore diagram of proposed completion or recompletion.                                                                                                                                                                                                                                                                                                                                                                                                                                                                                                                                                                                                                                                                                                                                                                                                                                                                                                                                                                                                                                                                                                        |                                                   |
| Report for the Month ending September 30, 2018 Pursuant to Workover C-103 for Linam AGI#1 and AGI#2 This is the seventy-seventh monthly submittal of data as agreed to between DCP and OCD relative to injection pressure, TAG emperature and casing annulus pressure for Linam AGI#1. Since the data for both wells provides the overall picture of the performance of the AGI system, the data for both wells is analyzed and presented herein even though that analysis is required only on a quarterly basis for AGI #2. The average TAG injection rate for AGI#1 for the operating period was 155,434 scf/hr (see Figure #1) and AGI#2 had no flow the entire month. The injection parameters being monitored for AGI #1 were as follows (see Figures #2, #3 & #4): Average TAG njection Pressure: 1,581 psig, Average TAG Temperature: 97°F, Average Annulus Pressure: 237 psig, Average Pressure Differential: 1,345 psig. Bottom Hole measuring sensors data provided the average BH pressure for the period of 4,534 psig and BH temperature was 130°F. Note that in the last week of the month TAG injection temperature rose significantly due to cooler issues resulting in corresponding annular pressure increase and decrease in differential pressure. When the situation was rectified annular pressure and differential pressure returned to normal levels (see Figures 3 and 4) |                                                   |
| Although AGI#2 was not operated in September values representing static TAG in the inactive A#7): Average Injection Pressure: 898 psig, Average TAG Temperature: 72°F, Average An Differential: 744 psig.                                                                                                                                                                                                                                                                                                                                                                                                                                                                                                                                                                                                                                                                                                                                                                                                                                                                                                                                                                                                                                                                                                                                                                                          |                                                   |
| The Linam AGI#1 and AGI #2 wells are serving as safe, effective and environmentally-friendly system to dispose of Class II wastes consisting of H <sub>2</sub> S and CO <sub>2</sub> . The two wells provide the required redundancy to the plant that allows for operation with disposal to either or both wells. I hereby certify that the information above is true and complete to the best of my knowledge and belief.                                                                                                                                                                                                                                                                                                                                                                                                                                                                                                                                                                                                                                                                                                                                                                                                                                                                                                                                                                        |                                                   |
|                                                                                                                                                                                                                                                                                                                                                                                                                                                                                                                                                                                                                                                                                                                                                                                                                                                                                                                                                                                                                                                                                                                                                                                                                                                                                                                                                                                                    |                                                   |
| SIGNATURETITLE Consultant to DCP Midstream/ Getype or print name Alberto A. Gutierrez, RG                                                                                                                                                                                                                                                                                                                                                                                                                                                                                                                                                                                                                                                                                                                                                                                                                                                                                                                                                                                                                                                                                                                                                                                                                                                                                                          | olex, Inc. DATE 10/9/2018<br>PHONE: 505-842-8000  |
| The or print name Atoetto A. Outlettez, NO E-man address. aagaggeolex.com                                                                                                                                                                                                                                                                                                                                                                                                                                                                                                                                                                                                                                                                                                                                                                                                                                                                                                                                                                                                                                                                                                                                                                                                                                                                                                                          | 1110NL. <u>303-042-0000</u>                       |
| For State Use Only                                                                                                                                                                                                                                                                                                                                                                                                                                                                                                                                                                                                                                                                                                                                                                                                                                                                                                                                                                                                                                                                                                                                                                                                                                                                                                                                                                                 |                                                   |
| APPROVED BY:  Conditions of Approval (if any):  Accepted for Record Only                                                                                                                                                                                                                                                                                                                                                                                                                                                                                                                                                                                                                                                                                                                                                                                                                                                                                                                                                                                                                                                                                                                                                                                                                                                                                                                           | DATE                                              |
| MARIOUM 10/27/2018                                                                                                                                                                                                                                                                                                                                                                                                                                                                                                                                                                                                                                                                                                                                                                                                                                                                                                                                                                                                                                                                                                                                                                                                                                                                                                                                                                                 |                                                   |