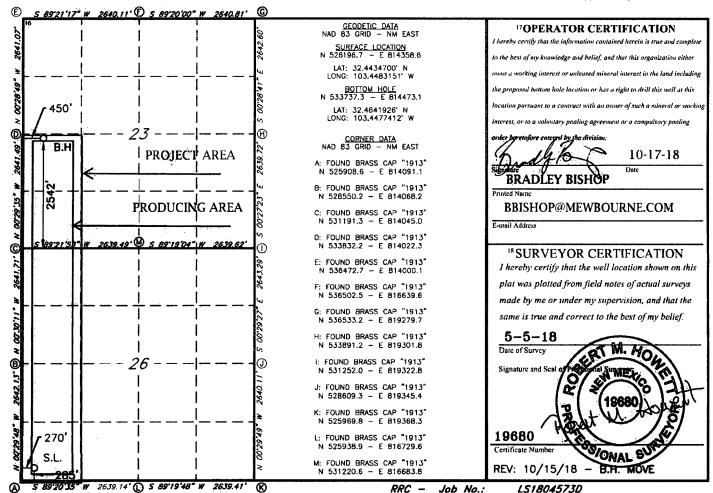

Santa Fe, NM 87505

Form C-102 Revised August 1, 2011 Submit one copy to appropriate District Office

☐ AMENDED REPORT

OCT 192018 WELL LOCATION AND ACREAGE DEDICATED

| 70-025-4523           | <sup>2</sup> Pool Code<br>284 <del>3</del> 0 <b>2843</b> 5 | 3 Pool Name<br>GRAMA RIDGE; BONE SPRING, NE |                                        |  |  |
|-----------------------|------------------------------------------------------------|---------------------------------------------|----------------------------------------|--|--|
| 4Property Code 322755 | inland 26/23 Ba                                            |                                             | <sup>6</sup> Well Number<br><b>1 H</b> |  |  |
| 70GRID NO.<br>14744   | 8 Operator MEWBOURNE O                                     |                                             | <sup>9</sup> Elevation<br><b>3670'</b> |  |  |

|                                                                          |         |          |       |         | 10 Surface    | Location         |               |                |        |  |  |
|--------------------------------------------------------------------------|---------|----------|-------|---------|---------------|------------------|---------------|----------------|--------|--|--|
| UL or lot no.                                                            | Section | Township | Range | Lot Idn | Feet from the | North/South line | Feet From the | East/West line | County |  |  |
| M                                                                        | 26      | 21S      | 34E   |         | 285           | SOUTH            | 270           | WEST           | LEA    |  |  |
| " Bottom Hole Location If Different From Surface                         |         |          |       |         |               |                  |               |                |        |  |  |
| UL or lot no.                                                            | Section | Township | Range | Lot ldn | Feet from the | North/South line | Feet from the | East/West line | County |  |  |
| L                                                                        | 23      | 21S      | 34E   |         | 2542          | SOUTH            | 450           | WEST           | LEA    |  |  |
| 12 Dedicated Acres 13 Joint or Infill 14 Consolidation Code 15 Order No. |         |          |       |         |               |                  |               |                |        |  |  |
| 240                                                                      |         |          |       |         |               |                  |               |                |        |  |  |