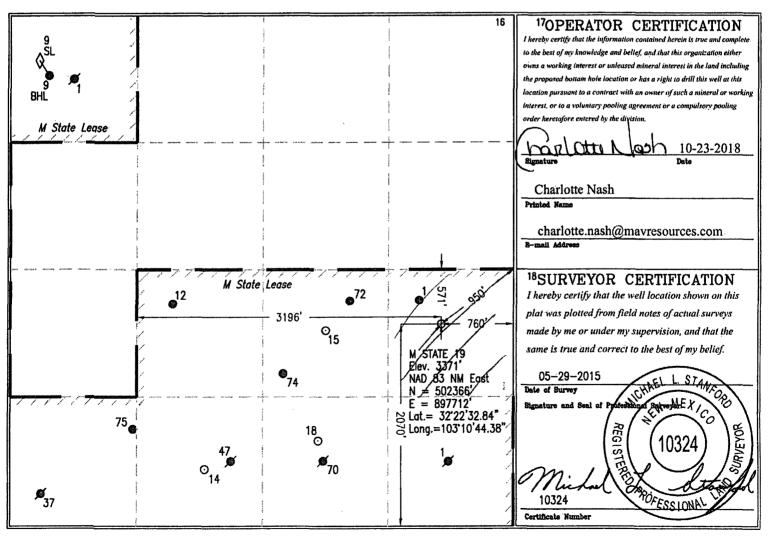

1220 South St. Francis Dr. Santa Fe. NM 87505

Form C-102

OCT 232018

RECEIVED AMENDED REPORT

WELL LOCATION AND ACREAGE DEDICATION PLAT

| Dedicated Acre             | s <sup>13</sup> Joint o | r Infill 14 | Consolidation (        | 20de <sup>18</sup> 01 | der No.                       | <u> </u>         |               | l              |        |
|----------------------------|-------------------------|-------------|------------------------|-----------------------|-------------------------------|------------------|---------------|----------------|--------|
| JL or lot no.              | Section                 | Township    | Range                  | Lot Idn               | Feet from the                 | North/South line | Feet from the | East/West line | County |
|                            |                         |             | 11Bott                 | om Hol                | e Location I                  | f Different F    | rom Surface   |                |        |
| I                          | 20                      | 22 S        | 37 E                   |                       | 2070'                         | South            | 760'          | East           | Lea    |
| L or lot no.               | Section                 | Township    | Range                  | Lot ldn               | Feet from the                 | North/South line | Feet from the | East/West line | County |
|                            |                         |             |                        |                       | <sup>10</sup> Surface         | Location         |               |                |        |
| 370                        | 080                     | Bi          | Breitburn Operating LP |                       |                               |                  |               |                |        |
| 70GRI                      | D No.                   |             | Operator Name          |                       |                               |                  |               |                |        |
| 314                        | 1022                    | M           | M State                |                       |                               |                  |               |                |        |
| <sup>4</sup> Property Code |                         |             | SProperty Name         |                       |                               |                  |               |                |        |
| 30-025-42779               |                         |             |                        |                       | 6660 Blinebry Oil & Gas (oil) |                  |               |                |        |
| we distribute              |                         |             |                        |                       | 100, 000                      |                  |               |                |        |