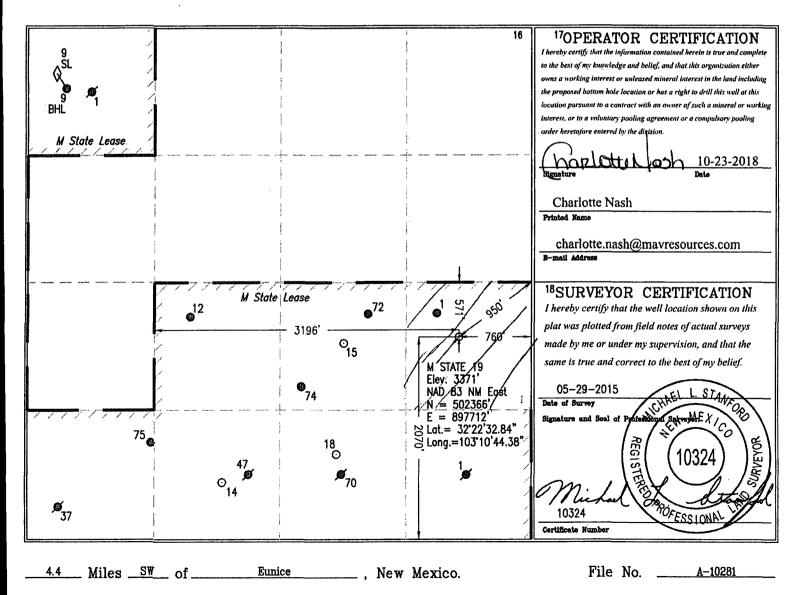

Form C-102 Revised August 1, 2011 Submit one copy to appropriate District Office

OCT 232018 AMENI

□ AMENDED REPORT

|                                                                                                                      |          |          | WELL                       | LOCAT                  | ION AND              | ACREAGE I                  | EDICATION     | PLATIEN                  |        |
|----------------------------------------------------------------------------------------------------------------------|----------|----------|----------------------------|------------------------|----------------------|----------------------------|---------------|--------------------------|--------|
| 'API Number                                                                                                          |          |          |                            | <sup>2</sup> Pool      | Code                 | ACREAGE DEDICATION PLATVED |               |                          |        |
| 30                                                                                                                   | 779      |          | 60                         | 240                    | Tubb Oil & Gas (oil) |                            |               |                          |        |
| Proper                                                                                                               | <u> </u> |          | <sup>5</sup> Property Name |                        |                      |                            |               | <sup>5</sup> Well Number |        |
| 314022                                                                                                               |          |          | State                      |                        | 19                   |                            |               |                          |        |
| <sup>7</sup> OGRI                                                                                                    |          |          |                            | <sup>9</sup> Klevation |                      |                            |               |                          |        |
| 370                                                                                                                  | B:       | reitburn | ourn Operating LP          |                        |                      |                            |               | 3371'                    |        |
| <sup>10</sup> Surface Location                                                                                       |          |          |                            |                        |                      |                            |               |                          |        |
| UL or lot no.                                                                                                        | Section  | Township | Range                      | Lot Idn                | Feet from the        | North/South line           | Feet from the | East/West line           | County |
| I                                                                                                                    | 20       | 22 S     | 37 E                       |                        | 2070'                | South                      | 760'          | East                     | Lea    |
| <sup>11</sup> Bottom Hole Location If Different From Surface                                                         |          |          |                            |                        |                      |                            |               |                          |        |
| UL or lot no.                                                                                                        | Section  | Township | Range                      | Lot idn                | Feet from the        | North/South line           | Feet from the | East/West line           | County |
|                                                                                                                      | L        |          |                            |                        |                      | <u> </u>                   |               |                          |        |
| <sup>12</sup> Dedicated Acres <sup>13</sup> Joint or Infill <sup>14</sup> Consolidation Code <sup>18</sup> Order No. |          |          |                            |                        |                      |                            |               |                          |        |
|                                                                                                                      |          |          |                            |                        |                      |                            |               |                          |        |