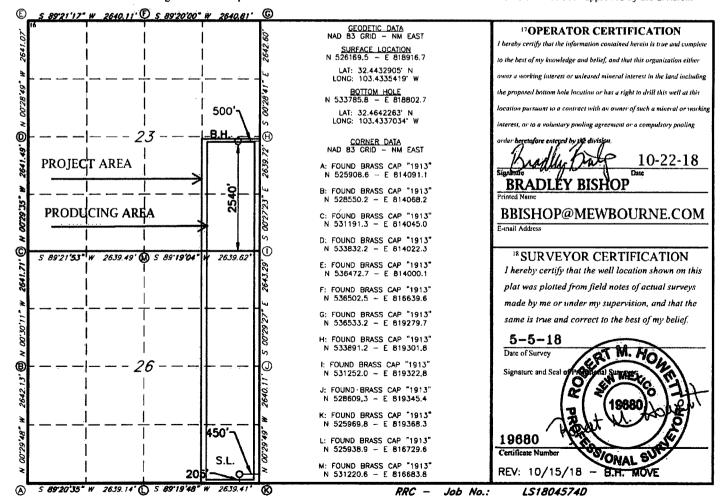

WELL LOCATION AND ACREAGE DEDICATION PLAT

| 30-025-4428                                  | 3 28430 28435                     | GRAMA RIDGE; BONE SPRING, NE |
|----------------------------------------------|-----------------------------------|------------------------------|
| <sup>4</sup> Property Code<br><b>32275</b> 9 | INLAND 26/23 B2PI ST              | ATE COM 6 Well Number 1 H    |
| 70GRID NO.<br>14744                          | *Operator Name  MEWBOURNE OIL COM | PANY 3677'                   |

Surface Location UL or lot no. Section Township Range Lot fdn Feet from the North/South line Feet From the East/West line County P 26 **21S** 34E 205 SOUTH 450 EAST LEA Bottom Hole Location If Different From Surface III or lot no Section Township Range Lot Idn Feet from the North/South line Feet from the East/West line County 23 **21S** 34E 2540 SOUTH 500 EAST LEA 12 Dedicated Acres 13 Joint or Infill 15 Order No. 14 Consolidation Code 240