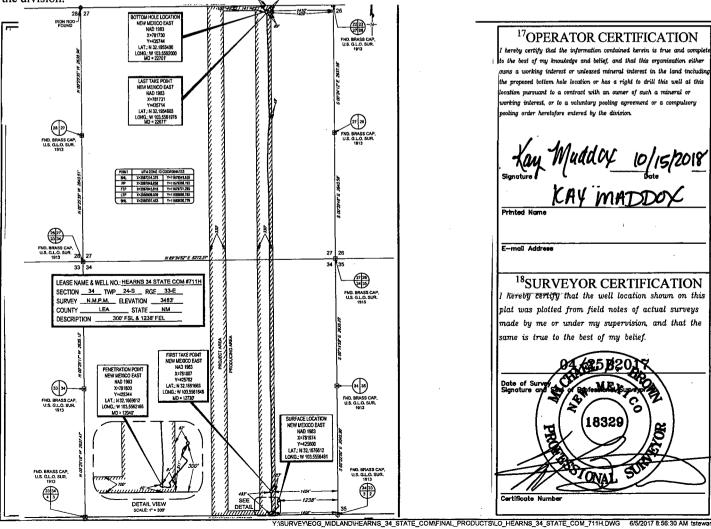

<sup>1</sup>API Number

AMENDED REPORT

**FORM C-102** 

WELL LOCATION AND ACREAGE DEDICATION PLAT 98092

30-025-4386 WC-025 G-09 S243336I; Upper Wolfcamp Well Number Property Code **HEARNS 34 STATE COM** #711H 317561 OGRID No. Operator Name 9Elevation EOG RESOURCES, INC. 3483 7377

<sup>10</sup>Surface Location

| L or lot no. | Section | Township | Range | Lot Idn | Feet from the | North/South line | Feet from the | East/West line | County |
|--------------|---------|----------|-------|---------|---------------|------------------|---------------|----------------|--------|
| P            | 34      | 24-S     | 33-E  | -       | 300'          | SOUTH            | 1238'         | EAST           | LEA    |

| UL or lot no.                 | Section<br>27            | Township 24-S | Range 33-E      | Lot Idn              | Feet from the | North/South line NORTH | Feet from the | East/West line EAST | LEA |
|-------------------------------|--------------------------|---------------|-----------------|----------------------|---------------|------------------------|---------------|---------------------|-----|
| U                             |                          |               |                 | •                    | 110           | NONTH                  | וטידו         | EAU                 | DUA |
| <sup>12</sup> Dedicated Acres | <sup>13</sup> Joint or I | nfill 14C     | onsolidation Co | de <sup>15</sup> Ord | er No.        |                        |               |                     |     |
| 320.00                        |                          |               |                 |                      |               |                        |               |                     |     |