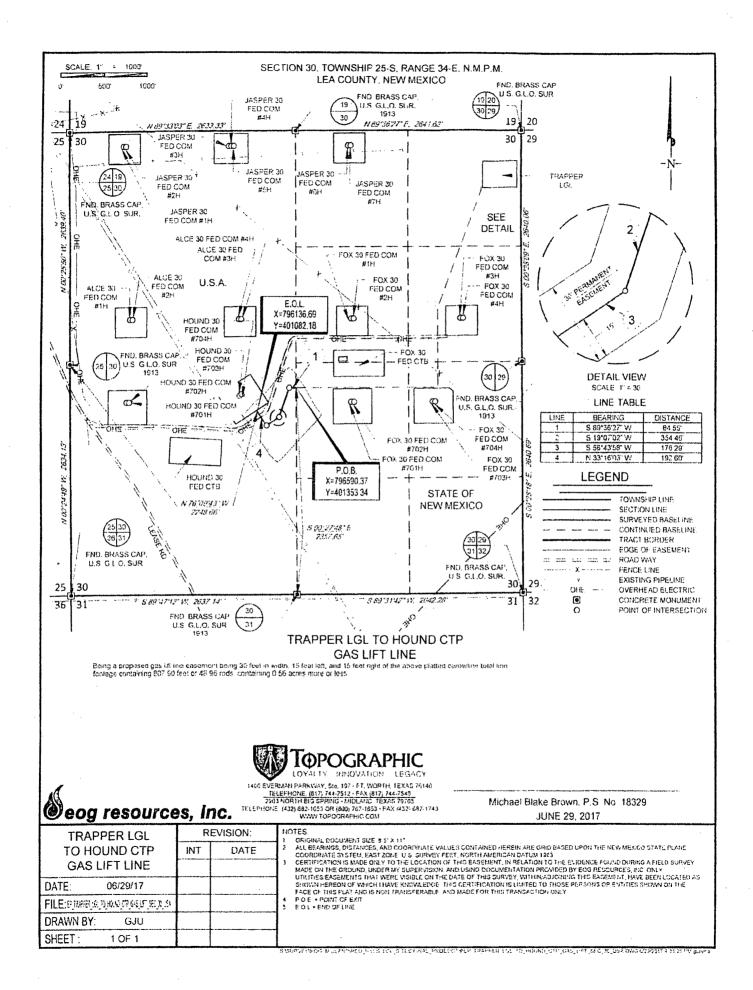

## 

FORM APPROVED OMB NO. 1004-0137 Expires: January 31, 2018

SUNDRY NOTICES AND REPORTS ON WELDS TO BE DO not use this form for proposals to drill or to re-enter an

5. Lease Serial No. NMNM108504

| Do not use this form for proposals to drill or to re-enter an abandoned well. Use form 3160-3 (APD) for such proposals.                   |                                     |                                             |                          | 6. If Indian, Allottee or Tribe Name                                                                                                |                                         |
|-------------------------------------------------------------------------------------------------------------------------------------------|-------------------------------------|---------------------------------------------|--------------------------|-------------------------------------------------------------------------------------------------------------------------------------|-----------------------------------------|
| SUBMIT IN TRIPLICATE - Other instructions on page 2                                                                                       |                                     |                                             |                          | 6. If Indian, Allottee or Tribe Name  7 H Unit or CA/Agreement, Name and/or No. NMNM137199  8 Well Name and No. NGHOUND 30 FED 703H |                                         |
| Type of Well     ☐ Gas Well ☐ Otl                                                                                                         | ner .                               | 9                                           | HOP                      | 8 Well Name and No.<br>0 HOUND 30 FED 7                                                                                             | 703Н                                    |
| 2. Name of Operator<br>EOG RESOURCES INC                                                                                                  | Contact:                            | STAN WAGNER<br>er@eogresources.com          | OCI                      | 9. APL Vell No.                                                                                                                     | *************************************** |
| 3a. Address<br>1111 BAGBY SKY LOBBY2<br>HOUSTON, TX 77002                                                                                 |                                     | 3b. Phone No. (include are Ph: 432-686-3689 | a code) RECE             | WC025G09S25                                                                                                                         | Exploratory Area<br>3336D-UPPER WC      |
| 4. Location of Well (Footage, Sec., 7                                                                                                     | ., R., M., or Survey Description,   | - 411111111111                              |                          | 11. County or Parish,                                                                                                               | State                                   |
| Sec 30 T25S R34E NWSW 23<br>32.100348 N Lat, 103.510694                                                                                   |                                     |                                             |                          | LEA COUNTY,                                                                                                                         | NM .                                    |
| 12. CHECK THE A                                                                                                                           | PPROPRIATE BOX(ES)                  | TO INDICATE NATU                            | RE OF NOTICE             | , REPORT, OR OTH                                                                                                                    | IER DATA                                |
| TYPE OF SUBMISSION                                                                                                                        | TYPE OF ACTION                      |                                             |                          |                                                                                                                                     |                                         |
| Notice of Intent                                                                                                                          | ☐ Acidize                           | □ Deepen                                    | ☐ Produc                 | tion (Start/Resume)                                                                                                                 | ☐ Water Shut-Off                        |
| _                                                                                                                                         | ☐ Alter Casing                      | ☐ Hydraulic Fract                           | uring 🔲 Reclan           | nation                                                                                                                              | ☐ Well Integrity                        |
| ☐ Subsequent Report                                                                                                                       | □ Casing Repair                     |                                             | on 🔲 Recom               | plete                                                                                                                               | ☐ Other                                 |
| ☐ Final Abandonment Notice                                                                                                                | ☐ Change Plans                      | Plug and Abanc                              | on 🗖 Tempo               | rarily Abandon                                                                                                                      |                                         |
|                                                                                                                                           | Convert to Injection                | nvert to Injection                          |                          | Disposal                                                                                                                            |                                         |
| Trapper localized gas location route for the buried pipeline. T                                                                           | his will be a 30 foot ROW           | ·                                           | o joquadida Nov          | •                                                                                                                                   |                                         |
|                                                                                                                                           |                                     |                                             |                          |                                                                                                                                     | ,                                       |
| vild JAC 10/12/18                                                                                                                         | DOI-BUN-MM-                         | PO20 -2018-0918                             | -EA Stipul               | utions attached                                                                                                                     | <u>d.</u>                               |
| 14. I hereby certify that the foregoing is                                                                                                | Electronic Submission #3 For EOG I  | RESOURCES INC, sent t                       | o the Hobbs              |                                                                                                                                     |                                         |
| Committed to AFMSS for processing by PRIS Name(Printed/Typed) STAN WAGNER                                                                 |                                     |                                             | Title REGULATORY ANALYST |                                                                                                                                     |                                         |
|                                                                                                                                           |                                     |                                             |                          |                                                                                                                                     |                                         |
| Signature (Electronic S                                                                                                                   | ubmission)                          | Date 1                                      | )/19/2017                |                                                                                                                                     |                                         |
|                                                                                                                                           | THIS SPACE FO                       | R FEDERAL OR ST                             | ATE OFFICE U             | ISE                                                                                                                                 |                                         |
| Approved By                                                                                                                               | 1-lux                               | Title A                                     | FM-                      | G/V                                                                                                                                 | 10/12/28/2                              |
| Conditions of approval, if any, as attached ertify that the applicant holds legal or equivalent would entitle the applicant to conduction | itable title to those rights in the | not warrant or<br>subject lease<br>Office   | CFO                      |                                                                                                                                     |                                         |
| Title 18 U.S.C. Section 1001 and Title 43 States any false, fictitious or fraudulent s                                                    |                                     |                                             |                          | nake to any department or                                                                                                           | agency of the United                    |