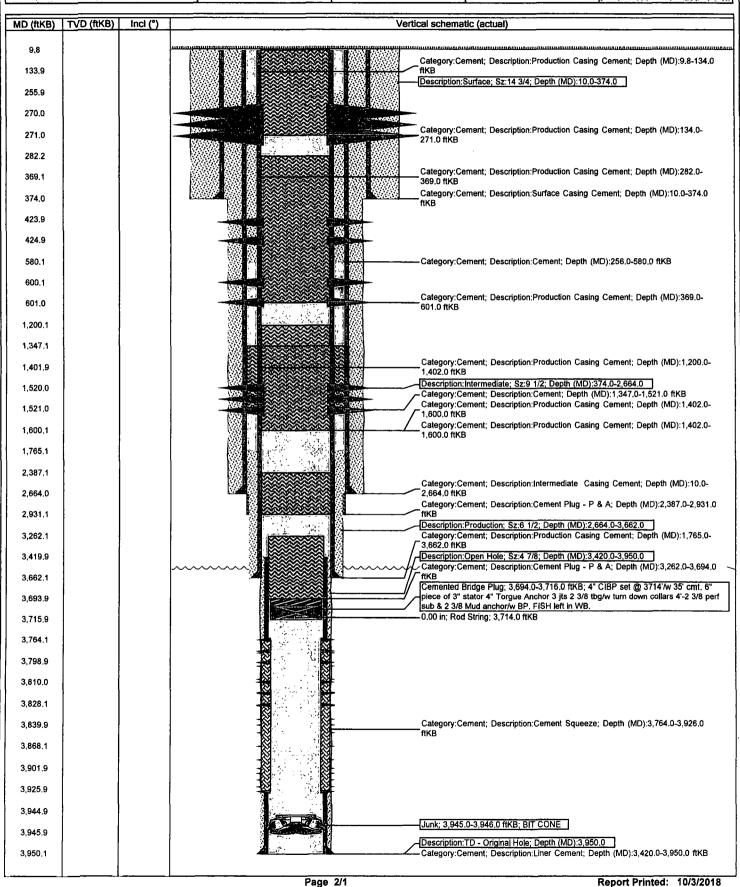

# Schematic - Current Vertical Well Name: EUNICE MONUMENT SO, UNIT 389

| API/UWI          | Accounting ID   | Permit Number              | State/Province | County                  |
|------------------|-----------------|----------------------------|----------------|-------------------------|
| 3002504631       | 115396          | ! ;                        | New Mexico     | Lea                     |
| Surface Location | Spud Date       | Original KB Elevation (ft) | Gr Elev (ft)   | KB-Ground Distance (ft) |
|                  | 4/20/1936 00:00 | 3,566.00                   | 3,566.00       | 0.00                    |