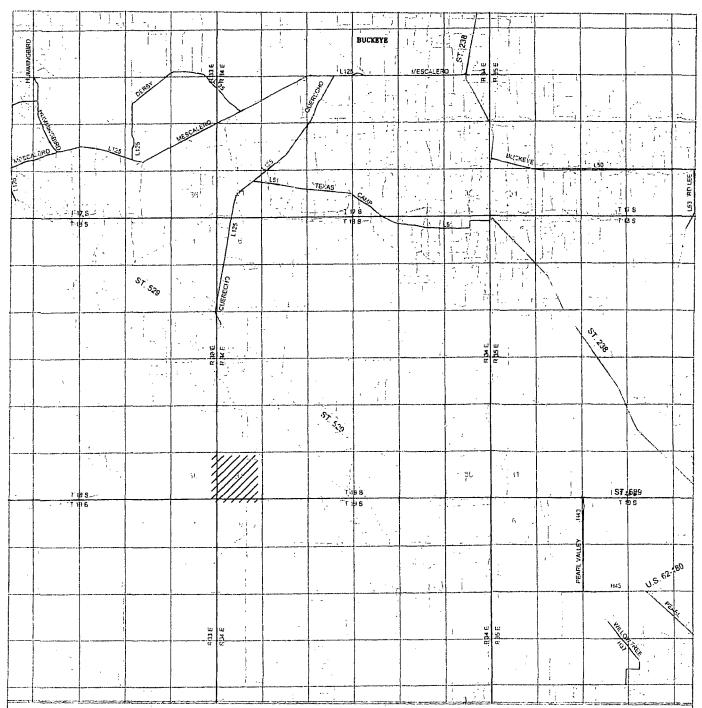

| - } | D 1 MI 2 MI 3 MI 4 MI                                                        |
|-----|------------------------------------------------------------------------------|
|     | SCALE: 1" = 2 MILES                                                          |
|     | W.O. Number: KJG 32499                                                       |
|     | Survey Date: 10-04-2016                                                      |
| ,   | YELLOW TINT — USA LAND<br>BLUE TINT — STATE LAND<br>NATURAL COLOR — FEE LAND |

McELVAIN ENERGY, INC