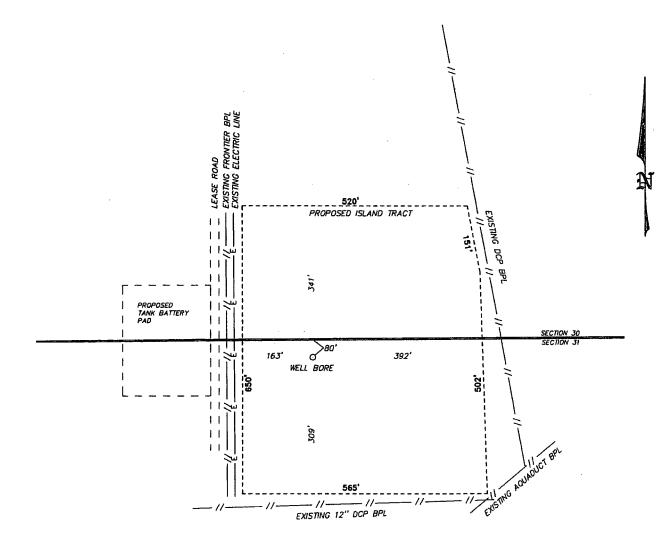

# MCELVAIN ENERGY, INC

EK 31 BS2 FEDERAL COM 4H / WELL PAD TOPO

THE EK 31 BS2 FEDERAL COM 4H LOCATED 40' FROM THE NORTH LINE AND 1020' FROM THE WEST LINE OF SECTION 31, TOWNSHIP 18 SOUTH, RANGE 34 EAST.