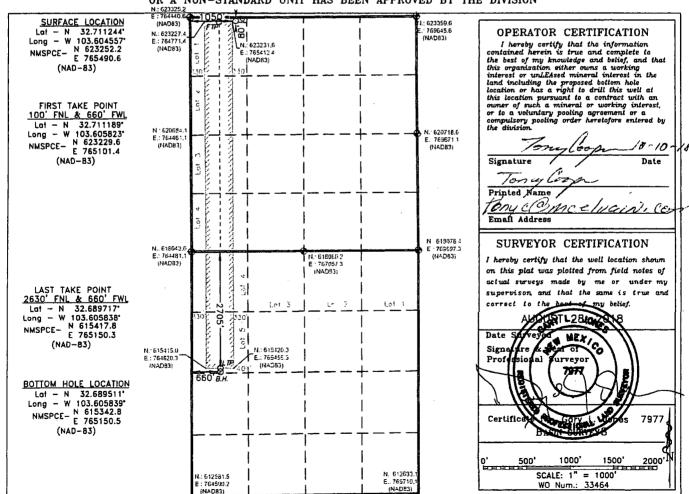

#### WELL LOCATION AND ACREAGE DEDICATION PLAT

| API Number    | Pool Code | 4           | Pool Name |             |
|---------------|-----------|-------------|-----------|-------------|
| 30.025-43149  | 21650     | EK          | Come Jp1  | ing         |
| Property Code | Prope     | rty Name    |           | Well Number |
| 716077        | EK 31 BS2 | FEDERAL COM |           | 4H          |
| OGRID No.     | Opera     | tor Name    |           | Elevation   |
| 22044         | McELVAIN  | ENERGY, INC |           | 3861'       |

#### Surface Location

| Bullace Bocation                                                   |         |          |       |         |               |                  |               |                |        |
|--------------------------------------------------------------------|---------|----------|-------|---------|---------------|------------------|---------------|----------------|--------|
| UL or lot No.                                                      | Section | Township | Range | Lot Idn | Feet from the | North/South line | Feet from the | East/West line | County |
| LOT 1                                                              | 31      | 18 S     | 34 E  |         | 80            | NORTH            | 1050          | WEST           | LEA    |
| 195, Bottom Hole Location If Different From Surface                |         |          |       |         |               |                  |               |                |        |
| UL or lot No.                                                      | Section | Township | Range | Lot Idn | Feet from the | North/South line | Feet from the | East/West line | County |
| LOT 5                                                              | 6       | 18-5     | 34 E  |         | 2705          | NORTH            | 660           | WEST           | LEA    |
| Dedicated Acres   Joint or Infill   Consolidation Code   Order No. |         |          |       |         |               |                  |               |                |        |
| 233.33                                                             |         |          |       |         |               |                  |               |                |        |

NO ÁLLOWABLE WILL BE ASSIGNED TO THIS COMPLETION UNTIL ALL INTERESTS HAVE BEEN CONSOLIDATED OR A NON-STANDARD UNIT HAS BEEN APPROVED BY THE DIVISION

SECTIONS 30&31, TOWNSHIP 18 SOUTH, RANGE 34 EAST, N.M.P.M. LEA COUNTY, NEW MEXICO.

McELVAIN ENERGY, INC EK 31 BS2 FEDERAL COM 4H ELEV. - 3861

Lot - N 32\*42\*40.87" Long - W 103\*36\*16.75" NMSPCE- N 623291.8 E 765460.7 (NAD-83)

Directions to Location:

32499

ON STATE HIGHWAY 529 GO 0.1 MILE WEST OF MILE MARKER 17, GO SOUTH ON LEASE ROAD 2.9 MILES TAKE CURVE EAST ANOTHER 1.0 MILES, THEN GO SOUTH 0.1 MILES TO THE LOCATION.