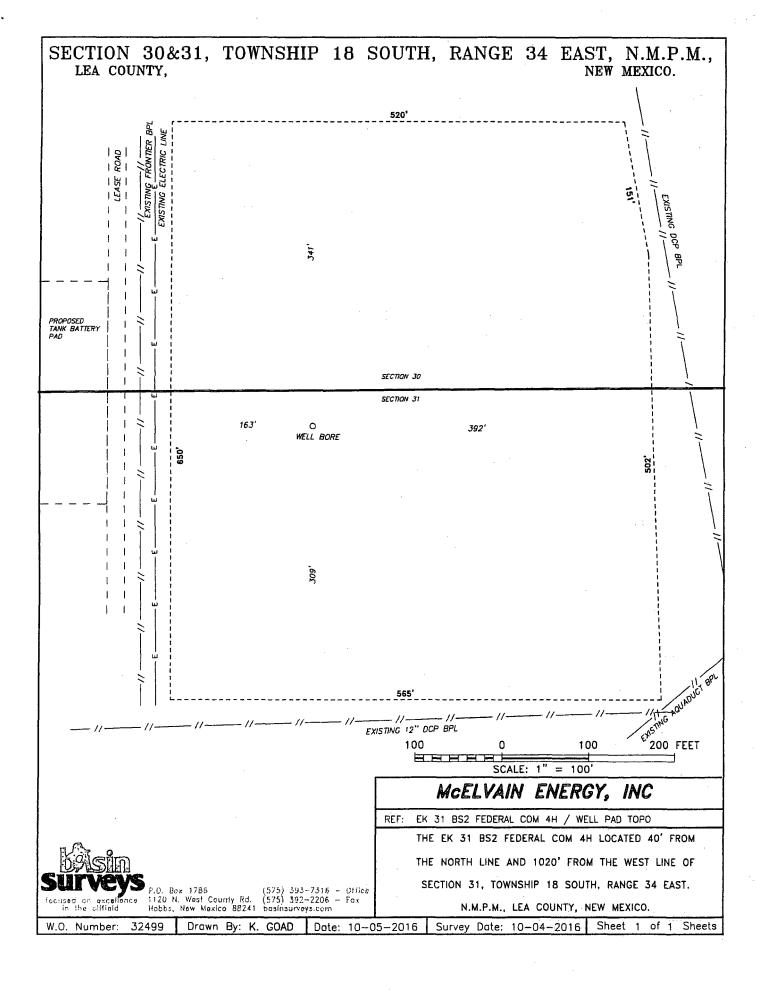

# MCELVAIN ENERGY, INC

EK 31 BS2 FEDERAL COM 4H / WELL PAD TOPO

THE EK 31 BS2 FEDERAL COM 4H LOCATED 40' FROM THE NORTH LINE AND 1020' FROM THE WEST LINE OF SECTION 31, TOWNSHIP 18 SOUTH, RANGE 34 EAST.

N.M.P.M., LEA COUNTY, NEW MEXICO.

focused on excellence in the oilfield

W.O. Number:

.D. Box 1786

1120 N. Wasi County Rd. (575) 392-2206 Hobbs, New Maxico 88241 basinsurveys.com

(575) 393-7516 - Office (575) 392-2206 - Fax

Drawn By: K. GOAD

Date: 10-05-2016

Survey Date: 10-04-2016

Sheet 1 of 1 Sheets